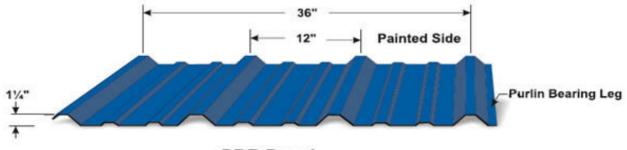

#### Framing and Substrates

"R " panels are used over all type of substrates like Steel Decking, open purlins, spaced sheathing, and wood decking such as plywood. Most details in this guide are shown with panels attached to Purlins.

#### **Slope Requirements**

It is recommended that "R" panels have a minimum slope requirement of 1:12 on all structures.