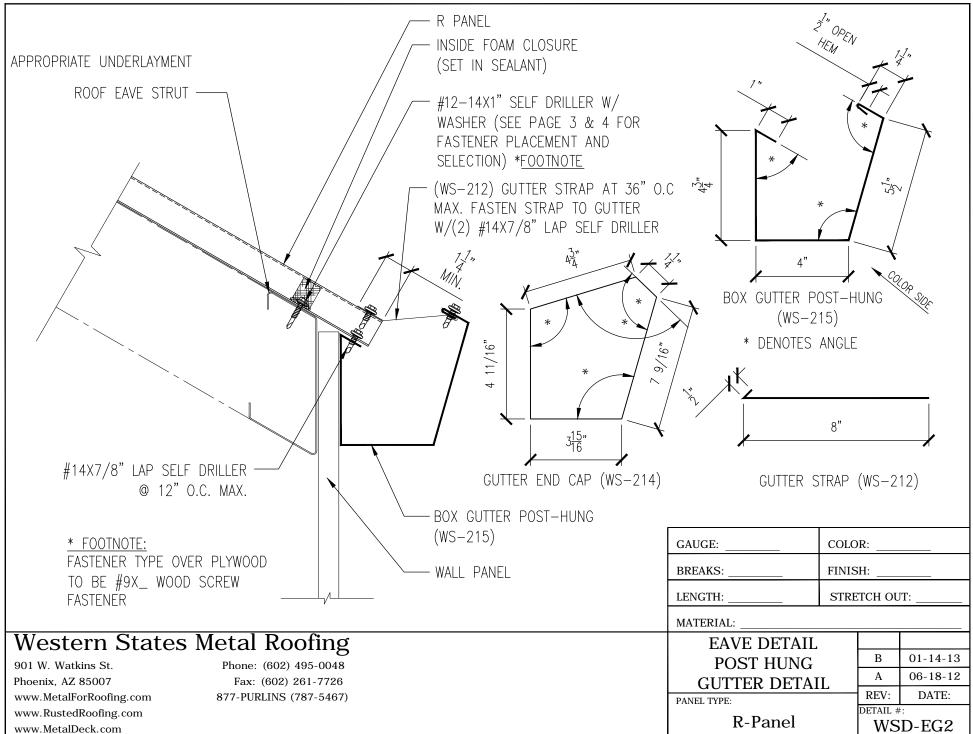

| PANI                | R-Panel           | DETAIL #:<br>WSD-ST8                   |























































| NOTES:                                                                                                         |             |                          |
|----------------------------------------------------------------------------------------------------------------|-------------|--------------------------|
|                                                                                                                |             |                          |
|                                                                                                                |             |                          |
|                                                                                                                |             |