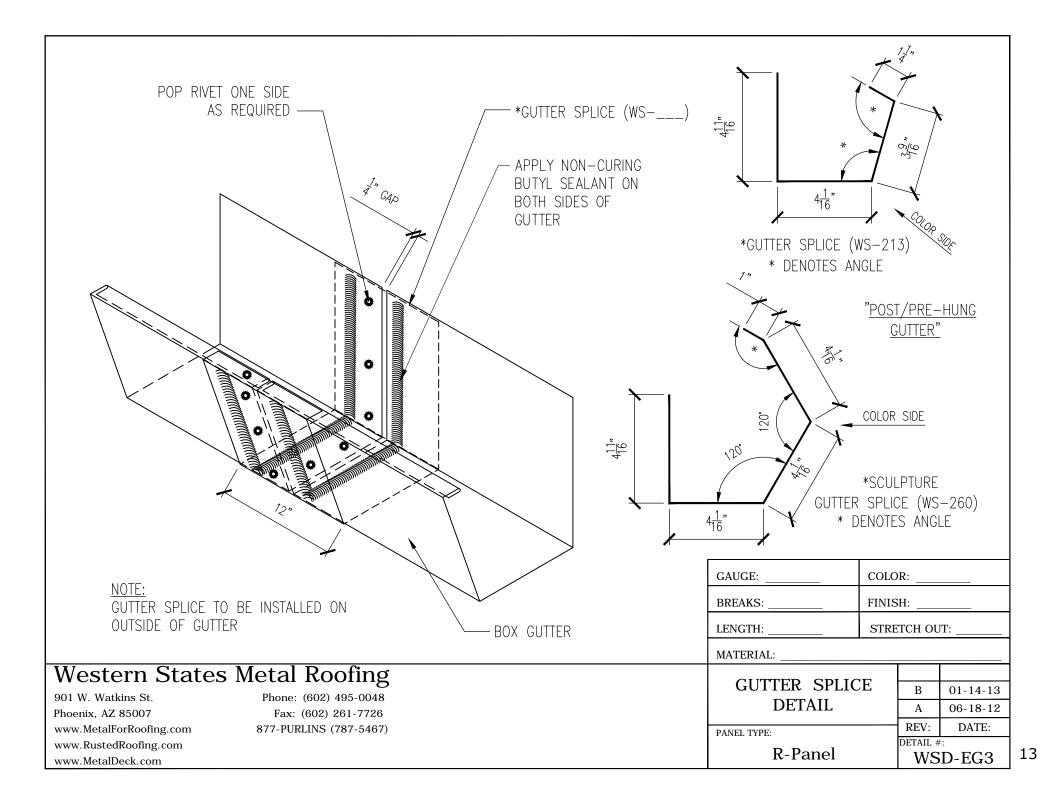

| PANI                | R-Panel           | DETAIL #:<br>WSD-ST8                   |























































| NOTES:                                                                                                         |             |                          |
|----------------------------------------------------------------------------------------------------------------|-------------|--------------------------|
|                                                                                                                |             |                          |
|                                                                                                                |             |                          |
|                                                                                                                |             |