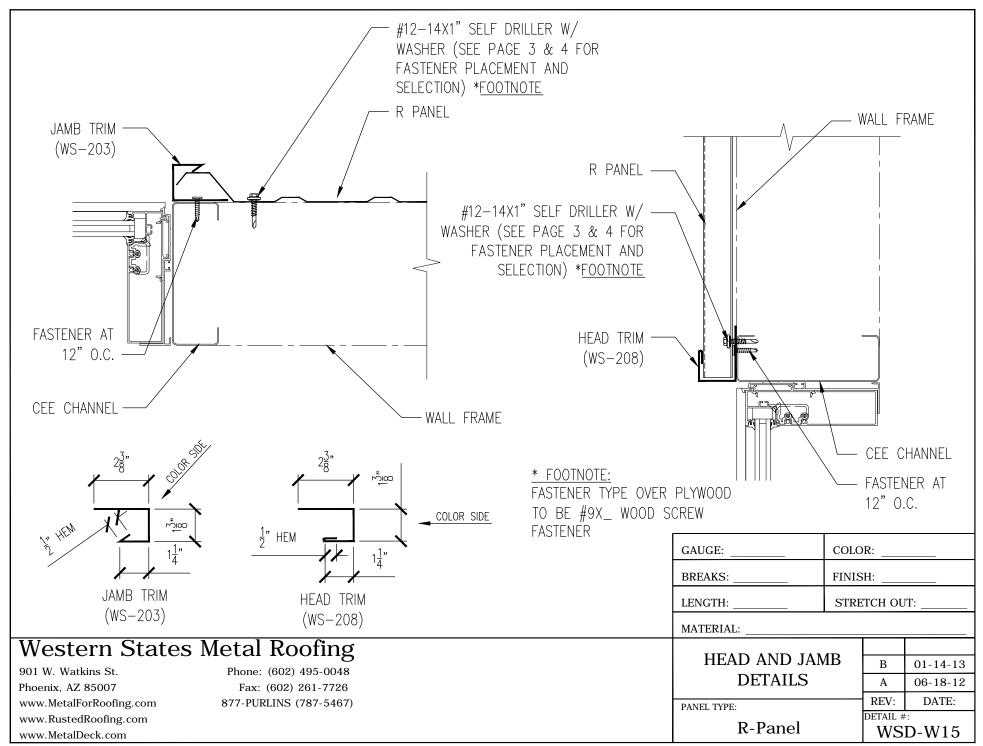

| Section I                     | Page   |
|-------------------------------|--------|
| Hip and Ridge                 | 22     |
| Valley                        | 23     |
| Pitch Break High to Low       | 24     |
| Pitch Break Low to High       | 25     |
| Chimney26-27-                 | -28-29 |
| Pipe Flashing                 | 30     |
| Head & Jamb Details           | 31     |
| Wall Detail Isometric         | 32     |
| Wall Base Flashing            | 33     |
| Outside Corner                | 34     |
| Inside Corner                 | 35     |
| Notes                         | 36     |
| Custom Trim Form              | 37     |
| Special Design Considerations | 38     |

#### Notes to Installers:

- Fastener Selection will vary depending on type and thickness of substrate.
- Space panel lap screws 12" minimum -24" O.C. maximum. Consult with design engineer.
- Spacing of fastener rows to be engineered by others.
- Lap panels away from prevailing winds whenever possible.
- The use of Butyl tape mastic is always recommended on the panel lap when used for roof panels.
- Panels and flashings should never be installed in contact with dissimilar metals.
- Use only those flashings and accessories designed for use with this panel.
- Panel attachment screws must be long enough to fully penetrate through roof deck substrate or penetrate solid lumber at least one inch.
- Exposed Fasteners should have sealing washers and be coated to provide protection against corrosion.
- Screws must be properly driven to ensure holding strength and proper seal. (see diagram)
- Recommended drill speed is 2000rpm. Improper setting of drill speed can lead to snapping of screw heads.
- Pre drilling of screw holes may be necessary with heavy gauge metals.