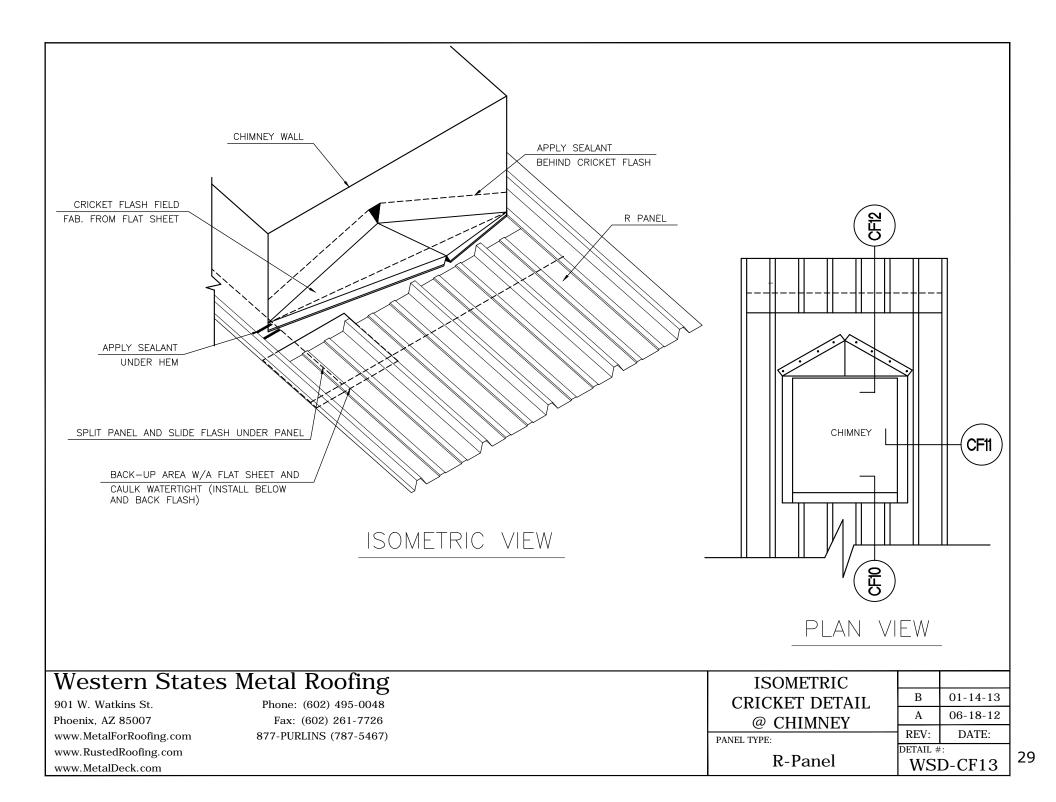

| Section I                     | Page   |
|-------------------------------|--------|
| Hip and Ridge                 | 22     |
| Valley                        | 23     |
| Pitch Break High to Low       | 24     |
| Pitch Break Low to High       | 25     |
| Chimney26-27-                 | -28-29 |
| Pipe Flashing                 | 30     |
| Head & Jamb Details           | 31     |
| Wall Detail Isometric         | 32     |
| Wall Base Flashing            | 33     |
| Outside Corner                | 34     |
| Inside Corner                 | 35     |
| Notes                         | 36     |
| Custom Trim Form              | 37     |
| Special Design Considerations | 38     |