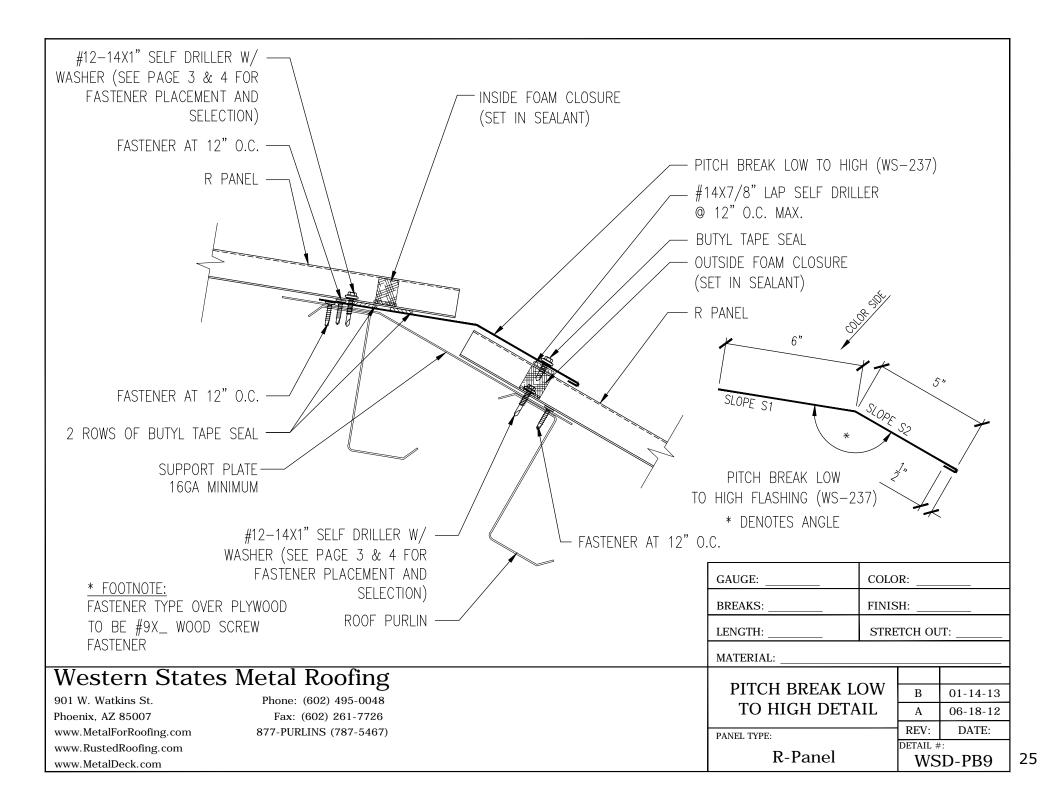

| Section I                     | Page   |
|-------------------------------|--------|
| Hip and Ridge                 | 22     |
| Valley                        | 23     |
| Pitch Break High to Low       | 24     |
| Pitch Break Low to High       | 25     |
| Chimney26-27-                 | -28-29 |
| Pipe Flashing                 | 30     |
| Head & Jamb Details           | 31     |
| Wall Detail Isometric         | 32     |
| Wall Base Flashing            | 33     |
| Outside Corner                | 34     |
| Inside Corner                 | 35     |
| Notes                         | 36     |
| Custom Trim Form              | 37     |
| Special Design Considerations | 38     |