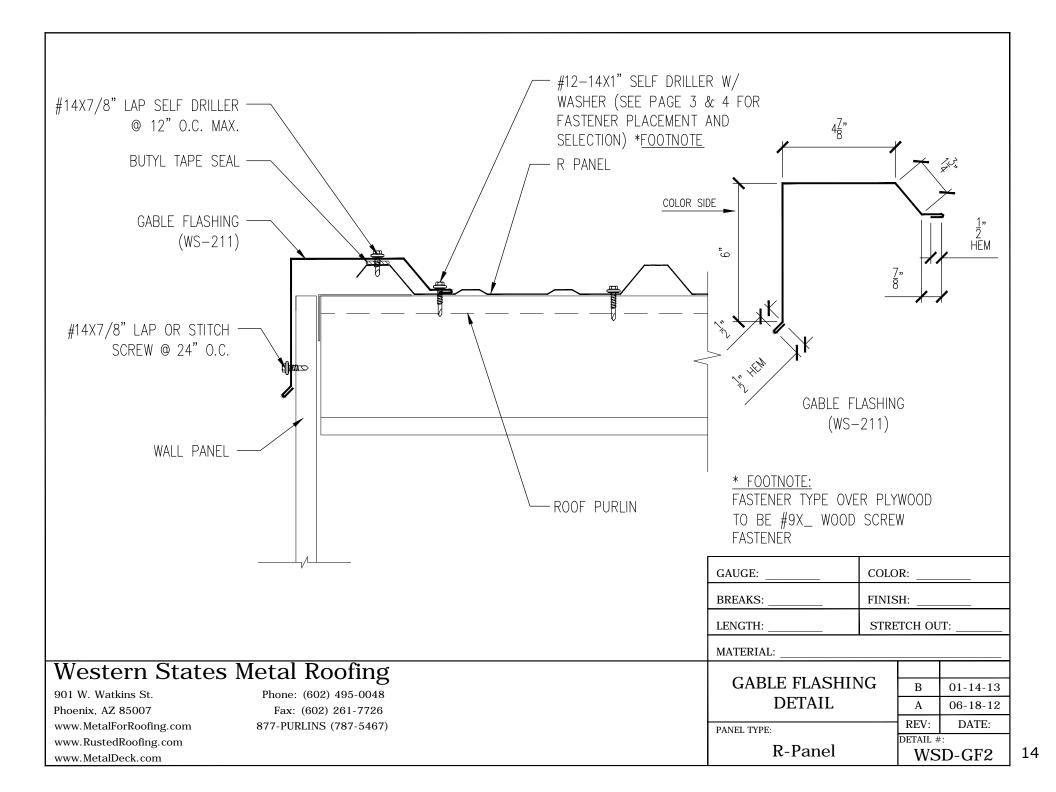

| PANI                | R-Panel           | DETAIL #:<br>WSD-ST8                   |























































| NOTES:                                                                                                         |             |                          |
|----------------------------------------------------------------------------------------------------------------|-------------|--------------------------|
|                                                                                                                |             |                          |
|                                                                                                                |             |                          |
|                                                                                                                |             |