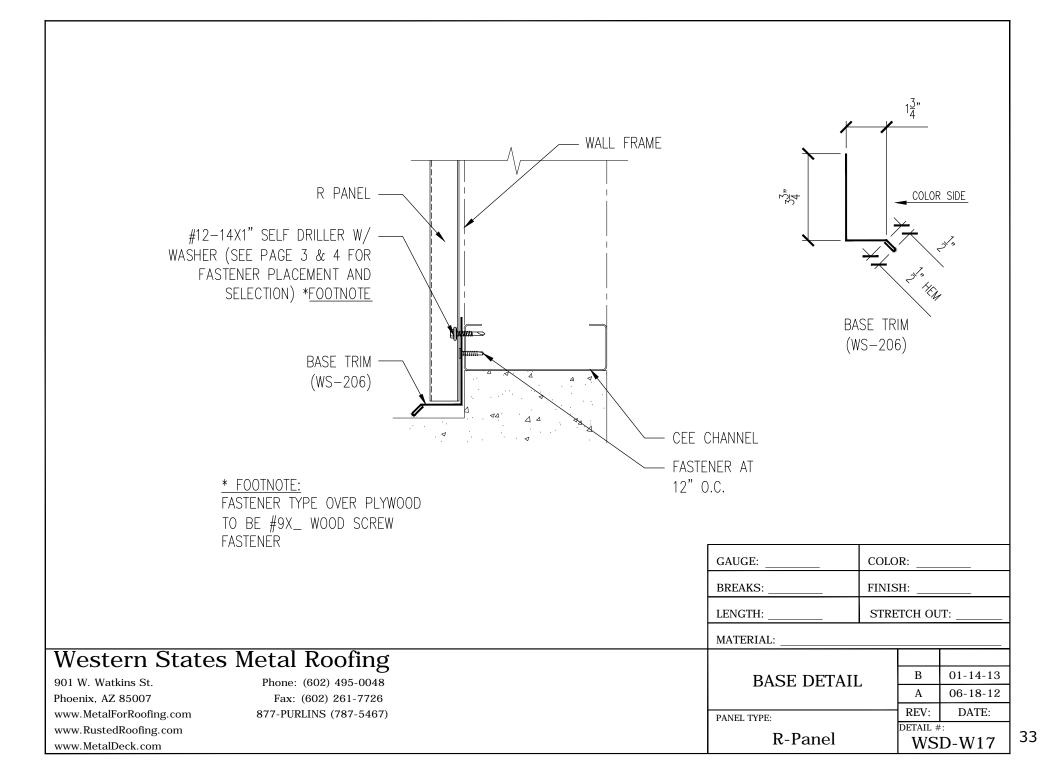

| Section I                     | Page   |
|-------------------------------|--------|
| Hip and Ridge                 | 22     |
| Valley                        | 23     |
| Pitch Break High to Low       | 24     |
| Pitch Break Low to High       | 25     |
| Chimney26-27-                 | -28-29 |
| Pipe Flashing                 | 30     |
| Head & Jamb Details           | 31     |
| Wall Detail Isometric         | 32     |
| Wall Base Flashing            | 33     |
| Outside Corner                | 34     |
| Inside Corner                 | 35     |
| Notes                         | 36     |
| Custom Trim Form              | 37     |
| Special Design Considerations | 38     |