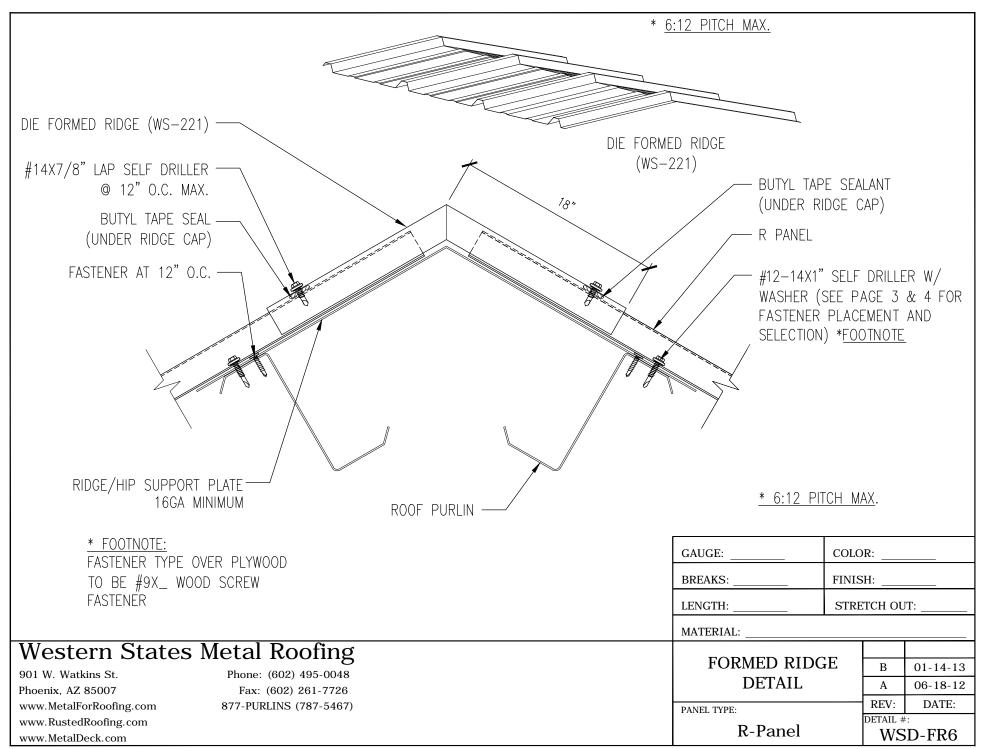

| PANI                | R-Panel           | DETAIL #:<br>WSD-ST8                   |























































| NOTES:                                                                                                         |             |                          |
|----------------------------------------------------------------------------------------------------------------|-------------|--------------------------|
|                                                                                                                |             |                          |
|                                                                                                                |             |                          |
|                                                                                                                |             |