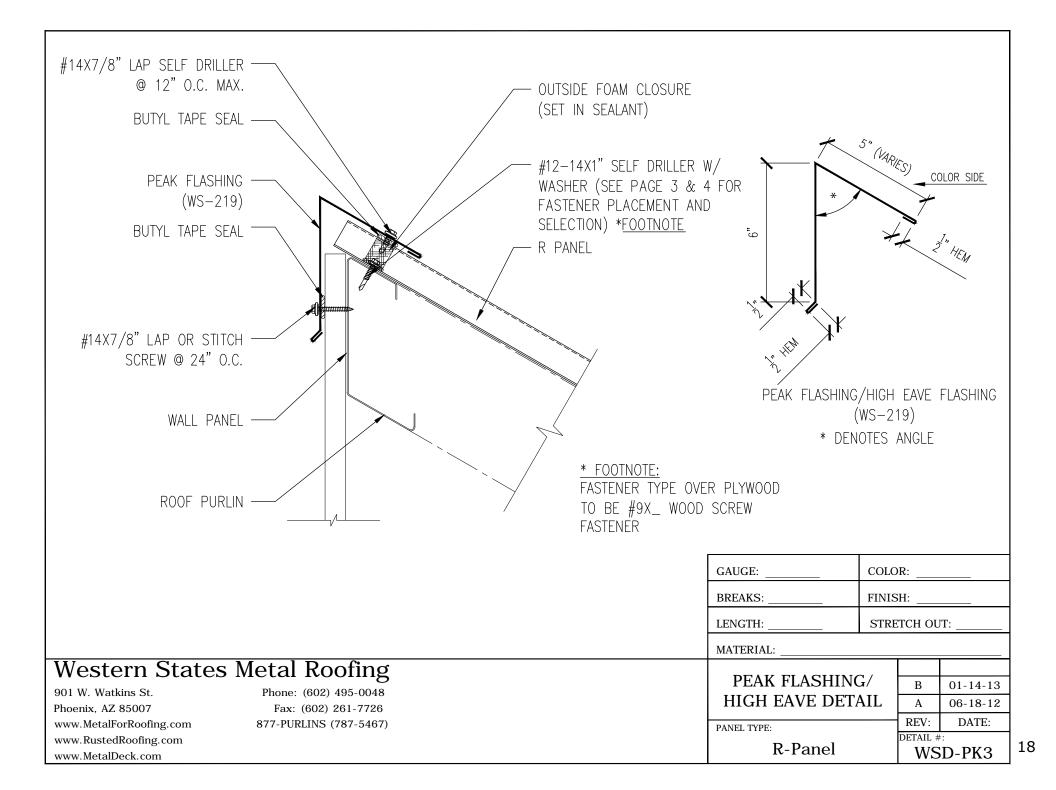

The table above shows the panel Fasteners provided by WSD. Special order screws are available.

|                                                                                                          | FLASHING TYPE<br>STANDARD TRIM<br>STANDARD TRIM<br>STANDARD TRIM<br>STANDARD TRIM<br>EAVE<br>MINE EAVE<br>EAVE-PRE-HUNG GUTTER<br>EAVE-POST-HUNG GUTTER<br>POST-HUNG GUTTER SPLICE<br>GABLE FLASHING<br>MINI GABLE FLASHING<br>SCULPTURED GABLE FLASHING<br>UNIVERSAL GABLE FLASHING<br>SIDEWALL FLASHING<br>ENDWALL FLASHING<br>FORMED RIDGE<br>RIDGE-HIP<br>VALLEY FLASHING<br>PITCH BREAK HIGH TO LOW<br>PITCH BREAK LOW TO HIGH<br>CHIMNEY FLASHING<br>CHIMNEY FLASHING<br>CHIMNEY FLASHING<br>CHIMNEY FLASHING<br>CHIMNEY FLASHING<br>SIDMETRIC DETAIL<br>PIPE FLASHING<br>WALL DETAIL<br>WALL DETAIL<br>WALL DETAIL<br>WALL DETAIL<br>WALL DETAIL<br>WALL DETAIL<br>NOTES<br>CUSTOM TRIM SHEET | DETAIL NO.<br>WSD-ST5<br>WSD-ST6<br>WSD-ST7<br>WSD-ST8<br>WSD-E1<br>WSD-ME1<br>WSD-EPRG1<br>WSD-EPOG2<br>WSD-EG3<br>WSD-GF2<br>WSD-GF2<br>WSD-GF2<br>WSD-GF2<br>WSD-UGF2<br>WSD-V7<br>WSD-PK3<br>WSD-SW4<br>WSD-FR6<br>WSD-FR6<br>WSD-FR6<br>WSD-FR6<br>WSD-FR6<br>WSD-FR6<br>WSD-FR6<br>WSD-FR6<br>WSD-FR10<br>WSD-CF10<br>WSD-CF10<br>WSD-CF11<br>WSD-CF12<br>WSD-CF13<br>WSD-PF14<br>WSD-W15<br>WSD-W16<br>WSD-W17<br>WSD-W18<br>WSD-W19<br>WSD-N20<br>WSD-CT21 |
|----------------------------------------------------------------------------------------------------------|------------------------------------------------------------------------------------------------------------------------------------------------------------------------------------------------------------------------------------------------------------------------------------------------------------------------------------------------------------------------------------------------------------------------------------------------------------------------------------------------------------------------------------------------------------------------------------------------------------------------------------------------------------------------------------------------------|--------------------------------------------------------------------------------------------------------------------------------------------------------------------------------------------------------------------------------------------------------------------------------------------------------------------------------------------------------------------------------------------------------------------------------------------------------------------|
| 901 W. Watkins St.         Phone: (602) 495-0048           Phoenix, AZ 85007         Fax: (602) 261-7726 | DETAIL:<br>KEY ROOF PLAN<br>PANEL TYPE:<br>R-Panel                                                                                                                                                                                                                                                                                                                                                                                                                                                                                                                                                                                                                                                   | B         01-14-13           A         06-18-12           REV:         DATE:           DETAIL #:                                                                                                                                                                                                                                                                                                                                                                   |