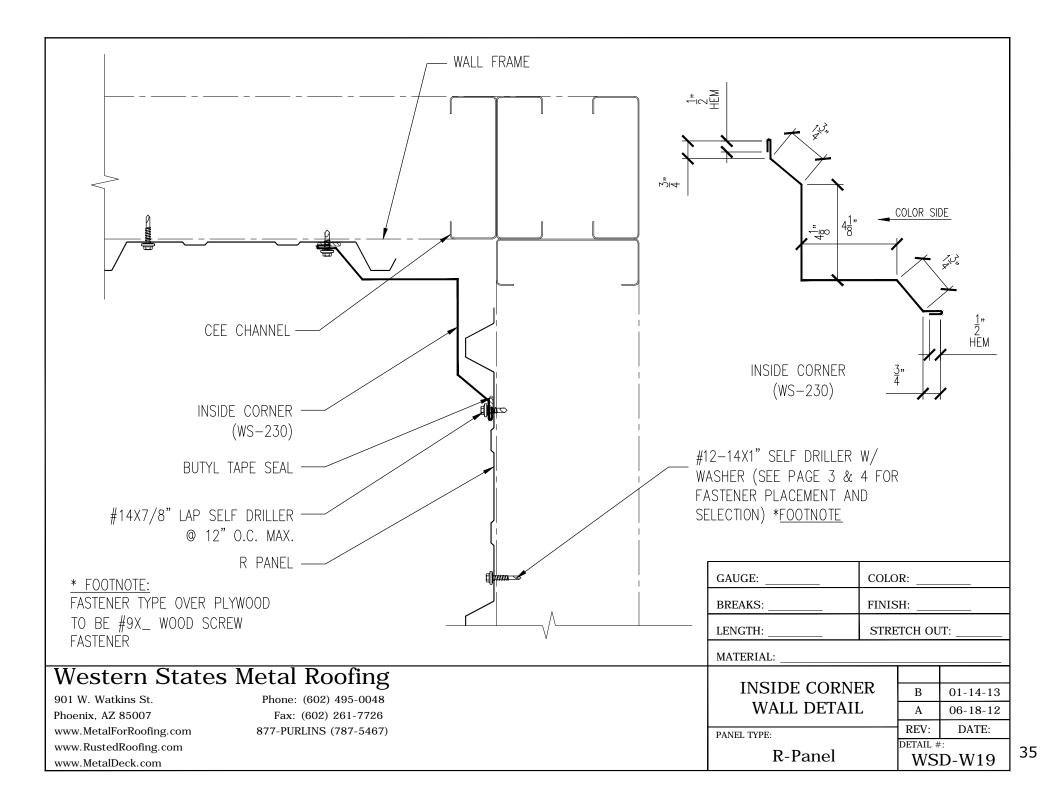

| Section I                     | Page   |
|-------------------------------|--------|
| Hip and Ridge                 | 22     |
| Valley                        | 23     |
| Pitch Break High to Low       | 24     |
| Pitch Break Low to High       | 25     |
| Chimney26-27-                 | -28-29 |
| Pipe Flashing                 | 30     |
| Head & Jamb Details           | 31     |
| Wall Detail Isometric         | 32     |
| Wall Base Flashing            | 33     |
| Outside Corner                | 34     |
| Inside Corner                 | 35     |
| Notes                         | 36     |
| Custom Trim Form              | 37     |
| Special Design Considerations | 38     |