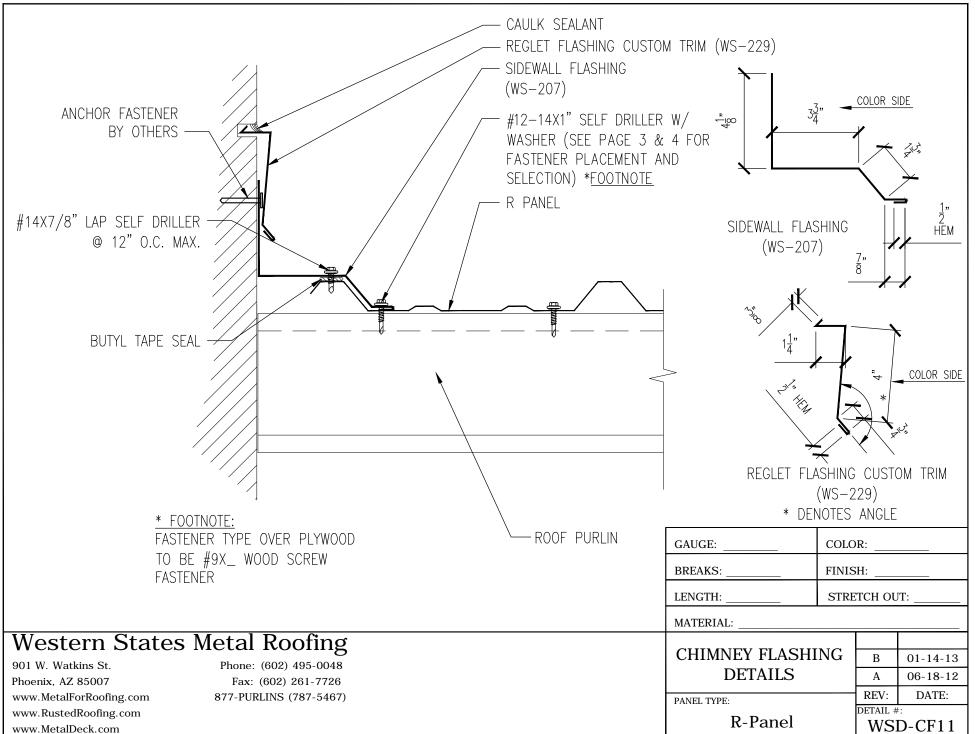

| Section I                     | Page   |
|-------------------------------|--------|
| Hip and Ridge                 | 22     |
| Valley                        | 23     |
| Pitch Break High to Low       | 24     |
| Pitch Break Low to High       | 25     |
| Chimney26-27-                 | -28-29 |
| Pipe Flashing                 | 30     |
| Head & Jamb Details           | 31     |
| Wall Detail Isometric         | 32     |
| Wall Base Flashing            | 33     |
| Outside Corner                | 34     |
| Inside Corner                 | 35     |
| Notes                         | 36     |
| Custom Trim Form              | 37     |
| Special Design Considerations | 38     |