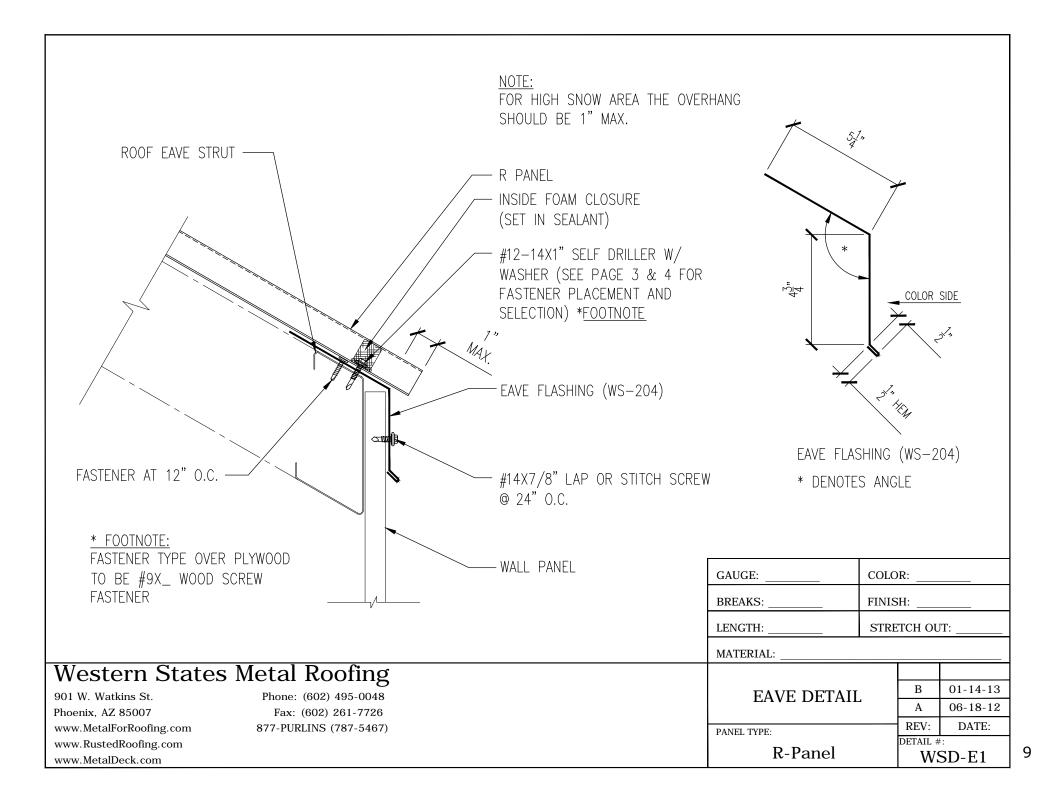

#### Notes to Designer and Installers

The details contained in this guide are proven industry details and are intended to be used as a design aid and installation guide. It does not depict all situations that may be encountered on all projects. Modifications are the responsibility of the designer/ owner/ installer. Consideration should be given for Fit for Purpose, Building use, Climate conditions such as temperature, snow, wind, and moisture, Governing Building Codes, and Maintenance. It is highly recommended that all trims and flashings be of the same material as the panels (metal, gauge, finish) to ensure long term performance and durability. Where possible, flashing edges should be hemmed to strengthen the edge and protect the cut edge from exposure.

#### Framing and Substrates

"R " panels are used over all type of substrates like Steel Decking, open purlins, spaced sheathing, and wood decking such as plywood. Most details in this guide are shown with panels attached to Purlins.

#### Note on underlayment

Not all conditions require an underlayment, However metal roofing is susceptible to Condensation and it is recommended that an appropriate Roofing underlayment be use on all wood substrates to protect the structure during installation. For added protection from rain and snow, it is recommended to use rubberized Ice and water shield on eaves, valleys, and areas of roof penetrations.