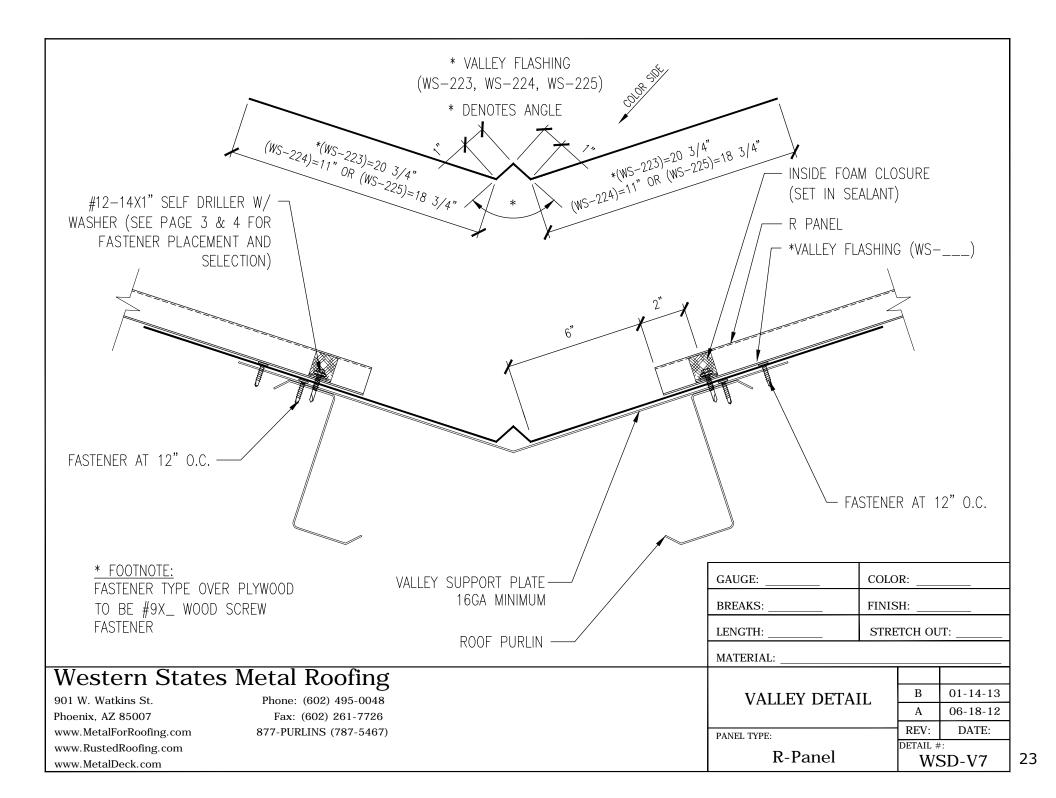

| PANI                | R-Panel           | DETAIL #:<br>WSD-ST8                   |























































| NOTES:                                                                                                         |             |                          |
|----------------------------------------------------------------------------------------------------------------|-------------|--------------------------|
|                                                                                                                |             |                          |
|                                                                                                                |             |                          |
|                                                                                                                |             |