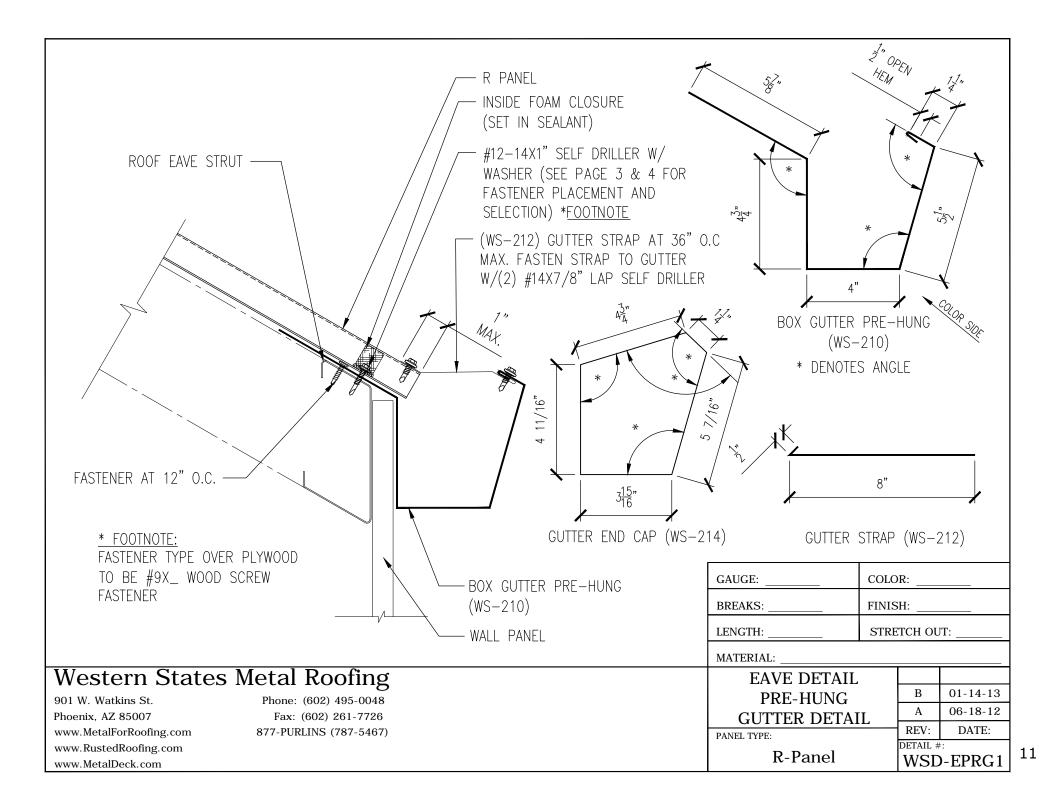

#### Notes to Designer and Installers

The details contained in this guide are proven industry details and are intended to be used as a design aid and installation guide. It does not depict all situations that may be encountered on all projects. Modifications are the responsibility of the designer/ owner/ installer. Consideration should be given for Fit for Purpose, Building use, Climate conditions such as temperature, snow, wind, and moisture, Governing Building Codes, and Maintenance. It is highly recommended that all trims and flashings be of the same material as the panels (metal, gauge, finish) to ensure long term performance and durability. Where possible, flashing edges should be hemmed to strengthen the edge and protect the cut edge from exposure.

#### Framing and Substrates

"R " panels are used over all type of substrates like Steel Decking, open purlins, spaced sheathing, and wood decking such as plywood. Most details in this guide are shown with panels attached to Purlins.

#### Note on underlayment

Not all conditions require an underlayment, However metal roofing is susceptible to Condensation and it is recommended that an appropriate Roofing underlayment be use on all wood substrates to protect the structure during installation. For added protection from rain and snow, it is recommended to use rubberized Ice and water shield on eaves, valleys, and areas of roof penetrations.