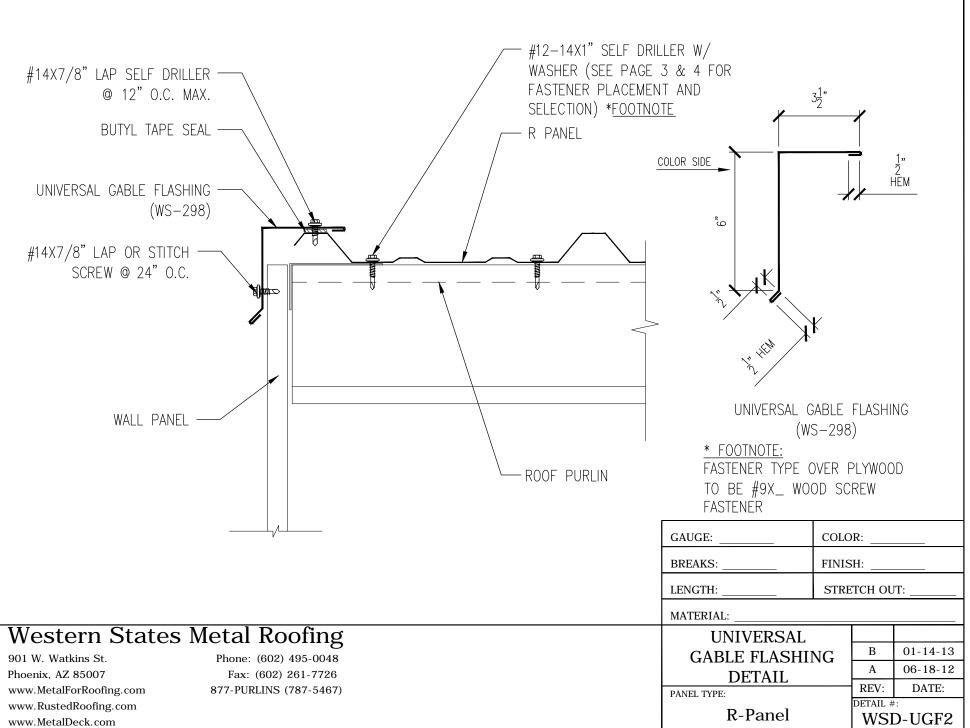

The table above shows the panel Fasteners provided by WSD. Special order screws are available.

|                                                                                                          | FLASHING TYPE<br>STANDARD TRIM<br>STANDARD TRIM<br>STANDARD TRIM<br>STANDARD TRIM<br>EAVE<br>MINE EAVE<br>EAVE-PRE-HUNG GUTTER<br>EAVE-POST-HUNG GUTTER<br>POST-HUNG GUTTER SPLICE<br>GABLE FLASHING<br>MINI GABLE FLASHING<br>SCULPTURED GABLE FLASHING<br>UNIVERSAL GABLE FLASHING<br>SIDEWALL FLASHING<br>ENDWALL FLASHING<br>FORMED RIDGE<br>RIDGE-HIP<br>VALLEY FLASHING<br>PITCH BREAK HIGH TO LOW<br>PITCH BREAK LOW TO HIGH<br>CHIMNEY FLASHING<br>CHIMNEY FLASHING<br>CHIMNEY FLASHING<br>CHIMNEY FLASHING<br>CHIMNEY FLASHING<br>SIDMETRIC DETAIL<br>PIPE FLASHING<br>WALL DETAIL<br>WALL DETAIL<br>WALL DETAIL<br>WALL DETAIL<br>WALL DETAIL<br>WALL DETAIL<br>NOTES<br>CUSTOM TRIM SHEET | DETAIL NO.<br>WSD-ST5<br>WSD-ST6<br>WSD-ST7<br>WSD-ST8<br>WSD-E1<br>WSD-ME1<br>WSD-EPRG1<br>WSD-EPOG2<br>WSD-EG3<br>WSD-GF2<br>WSD-GF2<br>WSD-GF2<br>WSD-GF2<br>WSD-UGF2<br>WSD-V7<br>WSD-PK3<br>WSD-SW4<br>WSD-FR6<br>WSD-FR6<br>WSD-FR6<br>WSD-FR6<br>WSD-FR6<br>WSD-FR6<br>WSD-FR6<br>WSD-FR6<br>WSD-FR10<br>WSD-CF10<br>WSD-CF10<br>WSD-CF11<br>WSD-CF12<br>WSD-CF13<br>WSD-PF14<br>WSD-W15<br>WSD-W16<br>WSD-W17<br>WSD-W18<br>WSD-W19<br>WSD-N20<br>WSD-CT21 |
|----------------------------------------------------------------------------------------------------------|------------------------------------------------------------------------------------------------------------------------------------------------------------------------------------------------------------------------------------------------------------------------------------------------------------------------------------------------------------------------------------------------------------------------------------------------------------------------------------------------------------------------------------------------------------------------------------------------------------------------------------------------------------------------------------------------------|--------------------------------------------------------------------------------------------------------------------------------------------------------------------------------------------------------------------------------------------------------------------------------------------------------------------------------------------------------------------------------------------------------------------------------------------------------------------|
| 901 W. Watkins St.         Phone: (602) 495-0048           Phoenix, AZ 85007         Fax: (602) 261-7726 | DETAIL:<br>KEY ROOF PLAN<br>PANEL TYPE:<br>R-Panel                                                                                                                                                                                                                                                                                                                                                                                                                                                                                                                                                                                                                                                   | B         01-14-13           A         06-18-12           REV:         DATE:           DETAIL #:                                                                                                                                                                                                                                                                                                                                                                   |