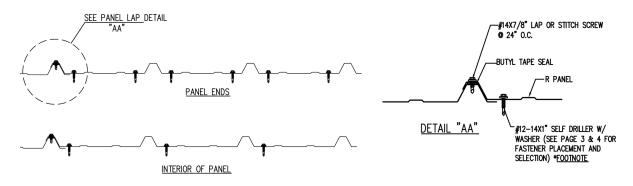

#### Notes to Installers:

- Fastener Selection will vary depending on type and thickness of substrate.
- Space panel lap screws 12" minimum -24" O.C. maximum. Consult with design engineer.
- Spacing of fastener rows to be engineered by others.
- Lap panels away from prevailing winds whenever possible.
- The use of Butyl tape mastic is always recommended on the panel lap when used for roof panels.
- Panels and flashings should never be installed in contact with dissimilar metals.
- Use only those flashings and accessories designed for use with this panel.
- Panel attachment screws must be long enough to fully penetrate through roof deck substrate or penetrate solid lumber at least one inch.
- Exposed Fasteners should have sealing washers and be coated to provide protection against corrosion.
- Screws must be properly driven to ensure holding strength and proper seal. (see diagram)
- Recommended drill speed is 2000rpm. Improper setting of drill speed can lead to snapping of screw heads.
- Pre drilling of screw holes may be necessary with heavy gauge metals.

The table above shows the panel Fasteners provided by WSD. Special order screws are available.

|                                                                                                          | FLASHING TYPE<br>STANDARD TRIM<br>STANDARD TRIM<br>STANDARD TRIM<br>STANDARD TRIM<br>EAVE<br>MINE EAVE<br>EAVE-PRE-HUNG GUTTER<br>EAVE-POST-HUNG GUTTER<br>POST-HUNG GUTTER SPLICE<br>GABLE FLASHING<br>MINI GABLE FLASHING<br>SCULPTURED GABLE FLASHING<br>UNIVERSAL GABLE FLASHING<br>SIDEWALL FLASHING<br>ENDWALL FLASHING<br>FORMED RIDGE<br>RIDGE-HIP<br>VALLEY FLASHING<br>PITCH BREAK HIGH TO LOW<br>PITCH BREAK LOW TO HIGH<br>CHIMNEY FLASHING<br>CHIMNEY FLASHING<br>CHIMNEY FLASHING<br>CHIMNEY FLASHING<br>CHIMNEY FLASHING<br>SIDMETRIC DETAIL<br>PIPE FLASHING<br>WALL DETAIL<br>WALL DETAIL<br>WALL DETAIL<br>WALL DETAIL<br>WALL DETAIL<br>WALL DETAIL<br>NOTES<br>CUSTOM TRIM SHEET | DETAIL NO.<br>WSD-ST5<br>WSD-ST6<br>WSD-ST7<br>WSD-ST8<br>WSD-E1<br>WSD-ME1<br>WSD-EPRG1<br>WSD-EPOG2<br>WSD-EG3<br>WSD-GF2<br>WSD-GF2<br>WSD-GF2<br>WSD-GF2<br>WSD-UGF2<br>WSD-V7<br>WSD-PK3<br>WSD-SW4<br>WSD-FR6<br>WSD-FR6<br>WSD-FR6<br>WSD-FR6<br>WSD-FR6<br>WSD-FR6<br>WSD-FR6<br>WSD-FR6<br>WSD-FR10<br>WSD-CF10<br>WSD-CF10<br>WSD-CF11<br>WSD-CF12<br>WSD-CF13<br>WSD-PF14<br>WSD-W15<br>WSD-W16<br>WSD-W17<br>WSD-W18<br>WSD-W19<br>WSD-N20<br>WSD-CT21 |
|----------------------------------------------------------------------------------------------------------|------------------------------------------------------------------------------------------------------------------------------------------------------------------------------------------------------------------------------------------------------------------------------------------------------------------------------------------------------------------------------------------------------------------------------------------------------------------------------------------------------------------------------------------------------------------------------------------------------------------------------------------------------------------------------------------------------|--------------------------------------------------------------------------------------------------------------------------------------------------------------------------------------------------------------------------------------------------------------------------------------------------------------------------------------------------------------------------------------------------------------------------------------------------------------------|
| 901 W. Watkins St.         Phone: (602) 495-0048           Phoenix, AZ 85007         Fax: (602) 261-7726 | DETAIL:<br>KEY ROOF PLAN<br>PANEL TYPE:<br>R-Panel                                                                                                                                                                                                                                                                                                                                                                                                                                                                                                                                                                                                                                                   | B         01-14-13           A         06-18-12           REV:         DATE:           DETAIL #:                                                                                                                                                                                                                                                                                                                                                                   |