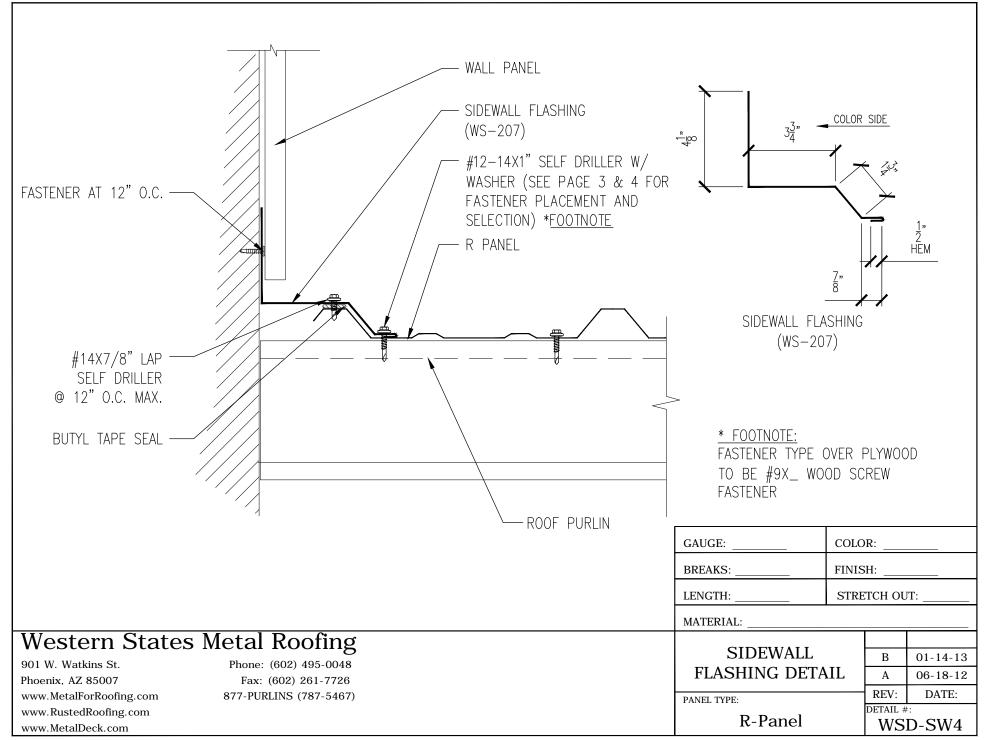

The table above shows the panel Fasteners provided by WSD. Special order screws are available.

|                                                                                                          | FLASHING TYPE<br>STANDARD TRIM<br>STANDARD TRIM<br>STANDARD TRIM<br>STANDARD TRIM<br>EAVE<br>MINE EAVE<br>EAVE-PRE-HUNG GUTTER<br>EAVE-POST-HUNG GUTTER<br>POST-HUNG GUTTER SPLICE<br>GABLE FLASHING<br>MINI GABLE FLASHING<br>SCULPTURED GABLE FLASHING<br>UNIVERSAL GABLE FLASHING<br>SIDEWALL FLASHING<br>ENDWALL FLASHING<br>FORMED RIDGE<br>RIDGE-HIP<br>VALLEY FLASHING<br>PITCH BREAK HIGH TO LOW<br>PITCH BREAK LOW TO HIGH<br>CHIMNEY FLASHING<br>CHIMNEY FLASHING<br>CHIMNEY FLASHING<br>CHIMNEY FLASHING<br>CHIMNEY FLASHING<br>SIDMETRIC DETAIL<br>PIPE FLASHING<br>WALL DETAIL<br>WALL DETAIL<br>WALL DETAIL<br>WALL DETAIL<br>WALL DETAIL<br>WALL DETAIL<br>NOTES<br>CUSTOM TRIM SHEET | DETAIL NO.<br>WSD-ST5<br>WSD-ST6<br>WSD-ST7<br>WSD-ST8<br>WSD-E1<br>WSD-ME1<br>WSD-EPRG1<br>WSD-EPOG2<br>WSD-EG3<br>WSD-GF2<br>WSD-GF2<br>WSD-GF2<br>WSD-GF2<br>WSD-UGF2<br>WSD-V7<br>WSD-PK3<br>WSD-SW4<br>WSD-FR6<br>WSD-FR6<br>WSD-FR6<br>WSD-FR6<br>WSD-FR6<br>WSD-FR6<br>WSD-FR6<br>WSD-FR6<br>WSD-FR10<br>WSD-CF10<br>WSD-CF10<br>WSD-CF11<br>WSD-CF12<br>WSD-CF13<br>WSD-PF14<br>WSD-W15<br>WSD-W16<br>WSD-W17<br>WSD-W18<br>WSD-W19<br>WSD-N20<br>WSD-CT21 |
|----------------------------------------------------------------------------------------------------------|------------------------------------------------------------------------------------------------------------------------------------------------------------------------------------------------------------------------------------------------------------------------------------------------------------------------------------------------------------------------------------------------------------------------------------------------------------------------------------------------------------------------------------------------------------------------------------------------------------------------------------------------------------------------------------------------------|--------------------------------------------------------------------------------------------------------------------------------------------------------------------------------------------------------------------------------------------------------------------------------------------------------------------------------------------------------------------------------------------------------------------------------------------------------------------|
| 901 W. Watkins St.         Phone: (602) 495-0048           Phoenix, AZ 85007         Fax: (602) 261-7726 | DETAIL:<br>KEY ROOF PLAN<br>PANEL TYPE:<br>R-Panel                                                                                                                                                                                                                                                                                                                                                                                                                                                                                                                                                                                                                                                   | B         01-14-13           A         06-18-12           REV:         DATE:           DETAIL #:                                                                                                                                                                                                                                                                                                                                                                   |