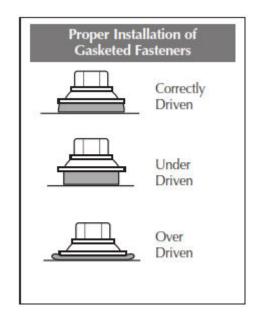

#### Notes to Installers:

- Fastener Selection will vary depending on type and thickness of substrate.
- Space panel lap screws 12" minimum -24" O.C. maximum. Consult with design engineer.
- Spacing of fastener rows to be engineered by others.
- Lap panels away from prevailing winds whenever possible.
- The use of Butyl tape mastic is always recommended on the panel lap when used for roof panels.
- Panels and flashings should never be installed in contact with dissimilar metals.
- Use only those flashings and accessories designed for use with this panel.
- Panel attachment screws must be long enough to fully penetrate through roof deck substrate or penetrate solid lumber at least one inch.
- Exposed Fasteners should have sealing washers and be coated to provide protection against corrosion.
- Screws must be properly driven to ensure holding strength and proper seal. (see diagram)
- Recommended drill speed is 2000rpm. Improper setting of drill speed can lead to snapping of screw heads.
- Pre drilling of screw holes may be necessary with heavy gauge metals.