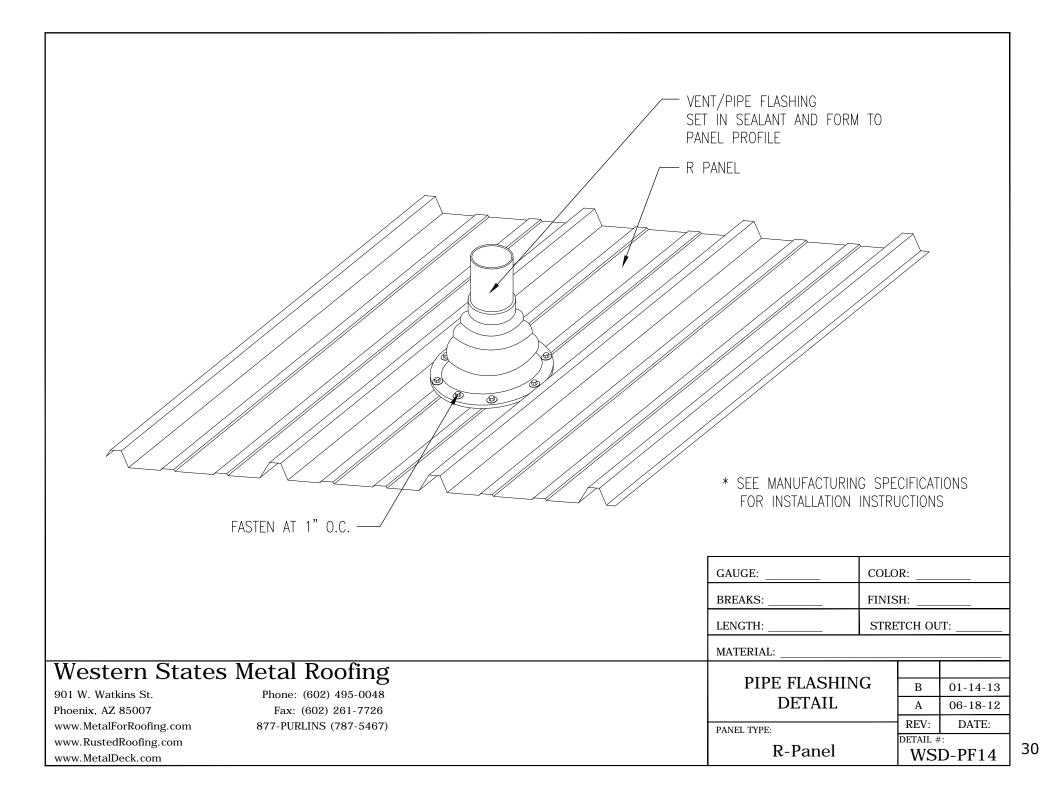

| Section I                     | Page   |
|-------------------------------|--------|
| Hip and Ridge                 | 22     |
| Valley                        | 23     |
| Pitch Break High to Low       | 24     |
| Pitch Break Low to High       | 25     |
| Chimney26-27-                 | -28-29 |
| Pipe Flashing                 | 30     |
| Head & Jamb Details           | 31     |
| Wall Detail Isometric         | 32     |
| Wall Base Flashing            | 33     |
| Outside Corner                | 34     |
| Inside Corner                 | 35     |
| Notes                         | 36     |
| Custom Trim Form              | 37     |
| Special Design Considerations | 38     |