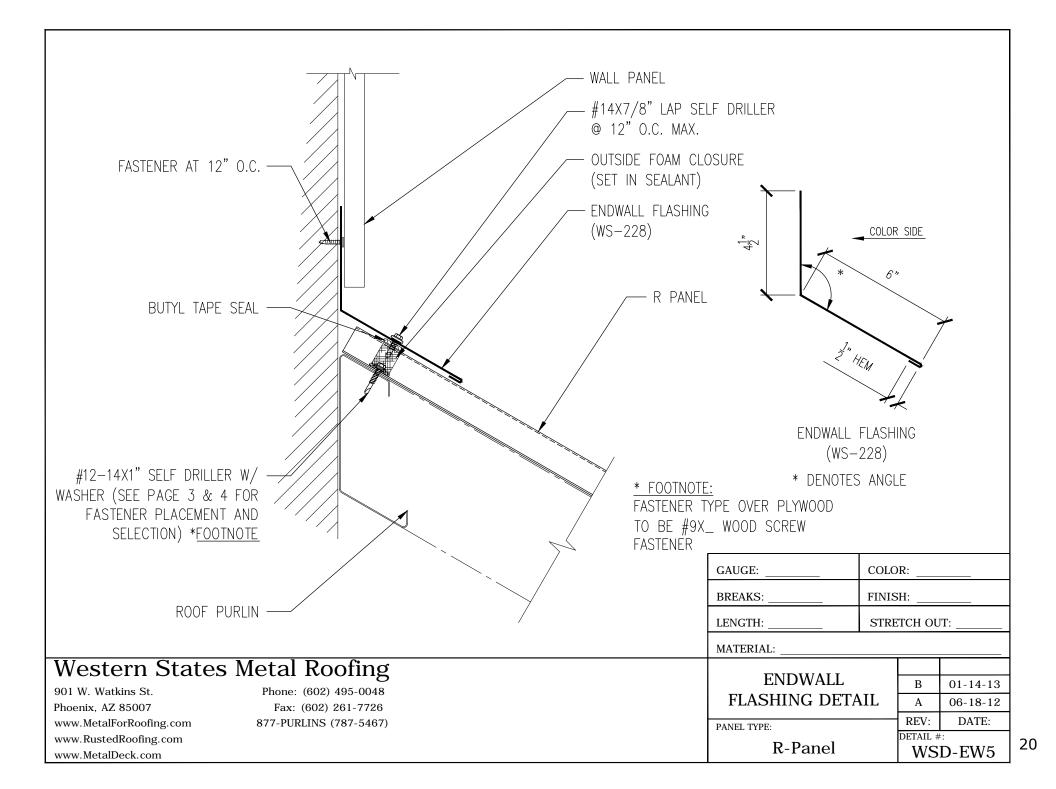

| PANI                | R-Panel           | DETAIL #:<br>WSD-ST8                   |























































| NOTES:                                                                                                         |             |                          |
|----------------------------------------------------------------------------------------------------------------|-------------|--------------------------|
|                                                                                                                |             |                          |
|                                                                                                                |             |                          |
|                                                                                                                |             |