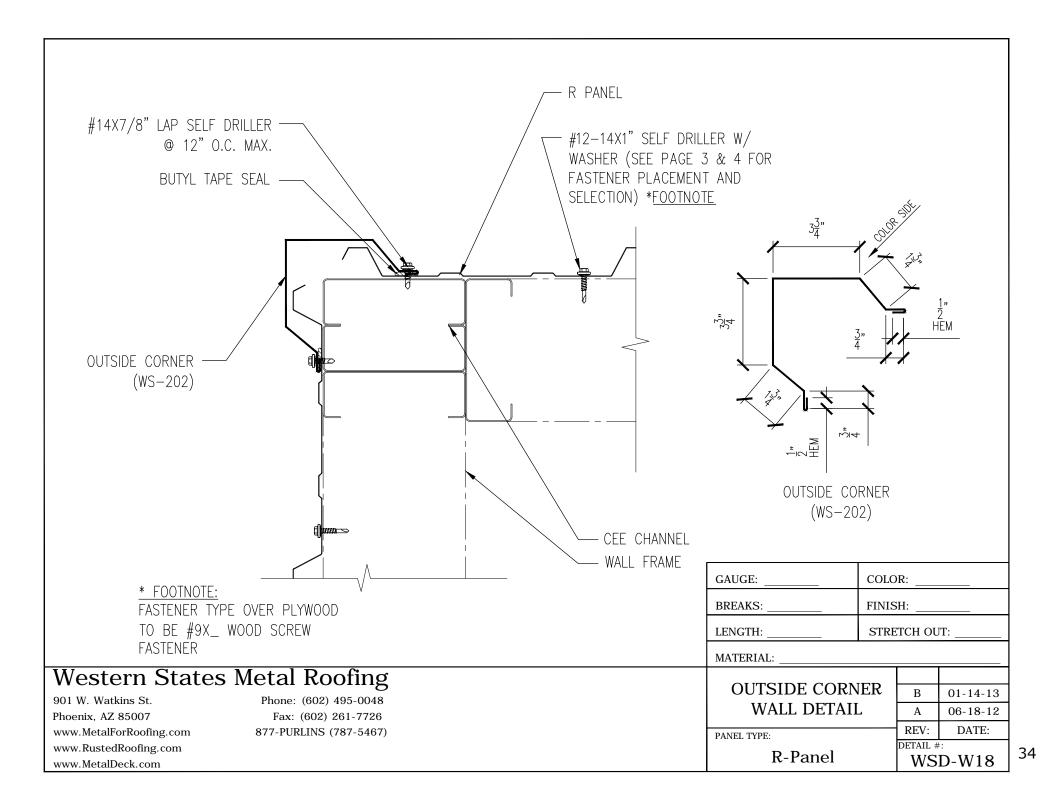

| Section I                     | Page   |
|-------------------------------|--------|
| Hip and Ridge                 | 22     |
| Valley                        | 23     |
| Pitch Break High to Low       | 24     |
| Pitch Break Low to High       | 25     |
| Chimney26-27-                 | -28-29 |
| Pipe Flashing                 | 30     |
| Head & Jamb Details           | 31     |
| Wall Detail Isometric         | 32     |
| Wall Base Flashing            | 33     |
| Outside Corner                | 34     |
| Inside Corner                 | 35     |
| Notes                         | 36     |
| Custom Trim Form              | 37     |
| Special Design Considerations | 38     |