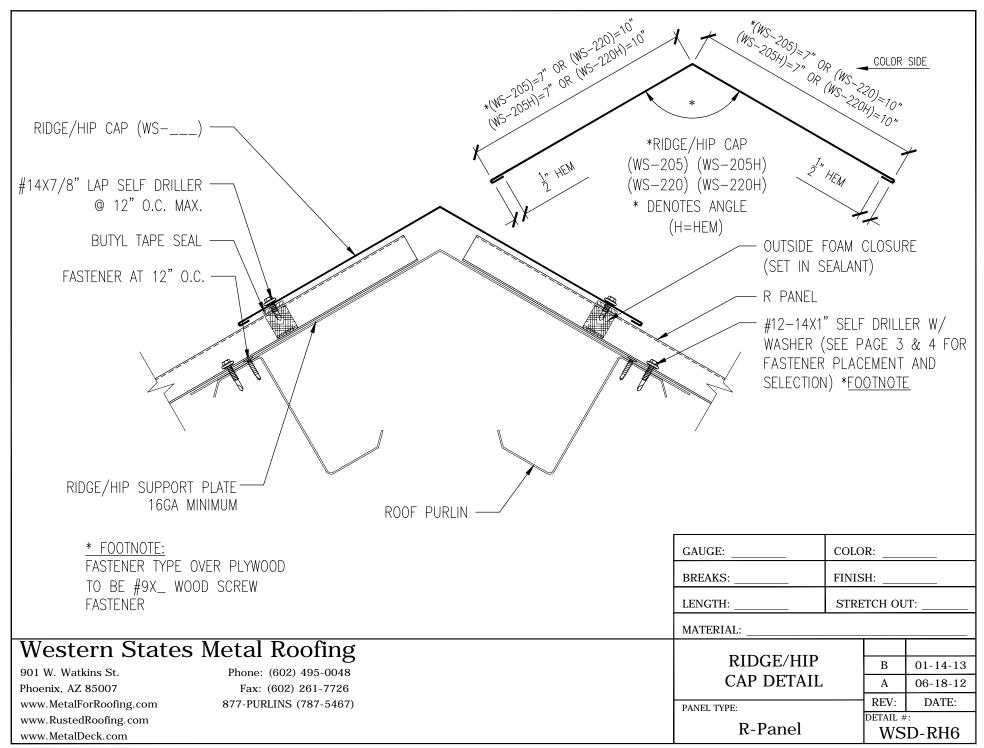

| PANI                | R-Panel           | DETAIL #:<br>WSD-ST8                   |























































| NOTES:                                                                                                         |             |                          |
|----------------------------------------------------------------------------------------------------------------|-------------|--------------------------|
|                                                                                                                |             |                          |
|                                                                                                                |             |                          |
|                                                                                                                |             |