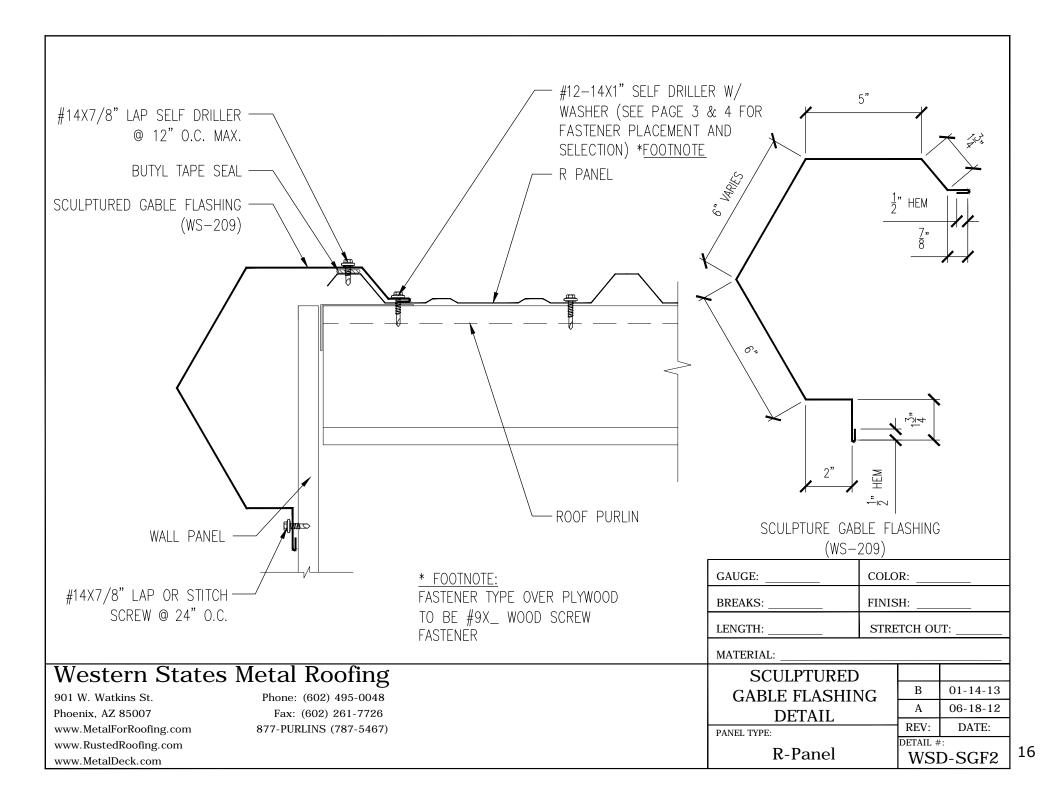

The table above shows the panel Fasteners provided by WSD. Special order screws are available.

|                                                                                                          | FLASHING TYPE<br>STANDARD TRIM<br>STANDARD TRIM<br>STANDARD TRIM<br>STANDARD TRIM<br>EAVE<br>MINE EAVE<br>EAVE-PRE-HUNG GUTTER<br>EAVE-POST-HUNG GUTTER<br>POST-HUNG GUTTER SPLICE<br>GABLE FLASHING<br>MINI GABLE FLASHING<br>SCULPTURED GABLE FLASHING<br>UNIVERSAL GABLE FLASHING<br>SIDEWALL FLASHING<br>ENDWALL FLASHING<br>FORMED RIDGE<br>RIDGE-HIP<br>VALLEY FLASHING<br>PITCH BREAK HIGH TO LOW<br>PITCH BREAK LOW TO HIGH<br>CHIMNEY FLASHING<br>CHIMNEY FLASHING<br>CHIMNEY FLASHING<br>CHIMNEY FLASHING<br>CHIMNEY FLASHING<br>SIDMETRIC DETAIL<br>PIPE FLASHING<br>WALL DETAIL<br>WALL DETAIL<br>WALL DETAIL<br>WALL DETAIL<br>WALL DETAIL<br>WALL DETAIL<br>NOTES<br>CUSTOM TRIM SHEET | DETAIL NO.<br>WSD-ST5<br>WSD-ST6<br>WSD-ST7<br>WSD-ST8<br>WSD-E1<br>WSD-ME1<br>WSD-EPRG1<br>WSD-EPOG2<br>WSD-EG3<br>WSD-GF2<br>WSD-GF2<br>WSD-GF2<br>WSD-GF2<br>WSD-UGF2<br>WSD-V7<br>WSD-PK3<br>WSD-SW4<br>WSD-FR6<br>WSD-FR6<br>WSD-FR6<br>WSD-FR6<br>WSD-FR6<br>WSD-FR6<br>WSD-FR6<br>WSD-FR6<br>WSD-FR10<br>WSD-CF10<br>WSD-CF10<br>WSD-CF11<br>WSD-CF12<br>WSD-CF13<br>WSD-PF14<br>WSD-W15<br>WSD-W16<br>WSD-W17<br>WSD-W18<br>WSD-W19<br>WSD-N20<br>WSD-CT21 |
|----------------------------------------------------------------------------------------------------------|------------------------------------------------------------------------------------------------------------------------------------------------------------------------------------------------------------------------------------------------------------------------------------------------------------------------------------------------------------------------------------------------------------------------------------------------------------------------------------------------------------------------------------------------------------------------------------------------------------------------------------------------------------------------------------------------------|--------------------------------------------------------------------------------------------------------------------------------------------------------------------------------------------------------------------------------------------------------------------------------------------------------------------------------------------------------------------------------------------------------------------------------------------------------------------|
| 901 W. Watkins St.         Phone: (602) 495-0048           Phoenix, AZ 85007         Fax: (602) 261-7726 | DETAIL:<br>KEY ROOF PLAN<br>PANEL TYPE:<br>R-Panel                                                                                                                                                                                                                                                                                                                                                                                                                                                                                                                                                                                                                                                   | B         01-14-13           A         06-18-12           REV:         DATE:           DETAIL #:                                                                                                                                                                                                                                                                                                                                                                   |