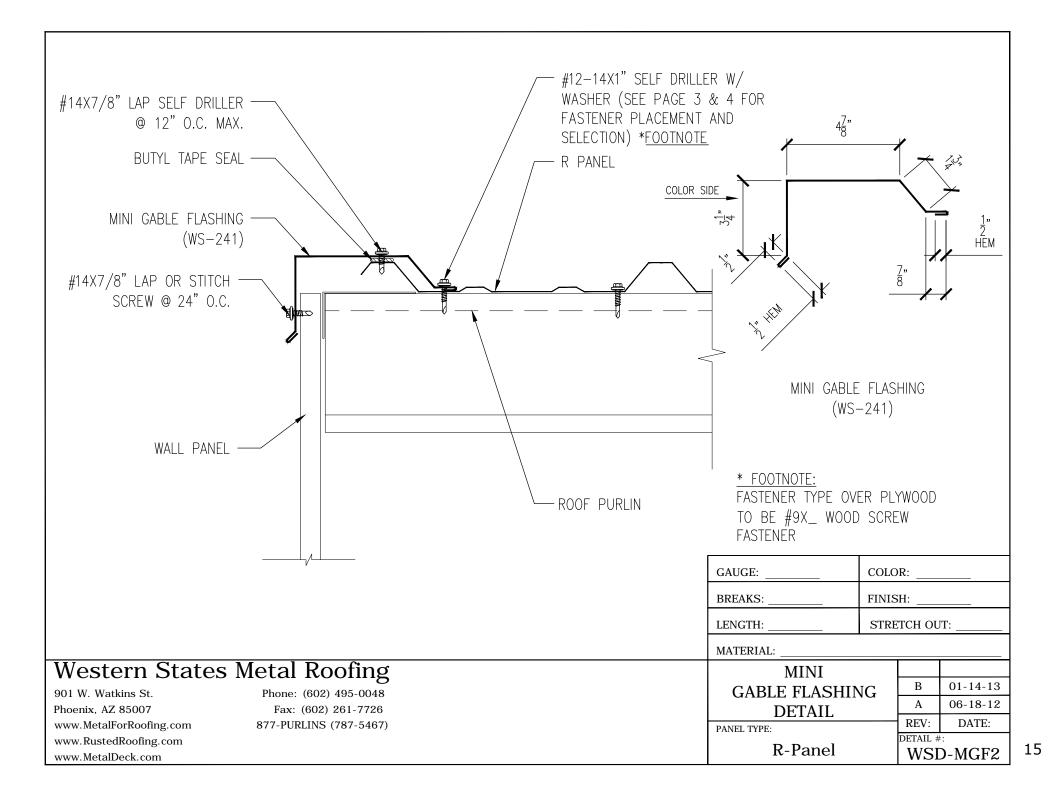

| PANI                | R-Panel           | DETAIL #:<br>WSD-ST8                   |























































| NOTES:                                                                                                         |             |                          |
|----------------------------------------------------------------------------------------------------------------|-------------|--------------------------|
|                                                                                                                |             |                          |
|                                                                                                                |             |                          |
|                                                                                                                |             |