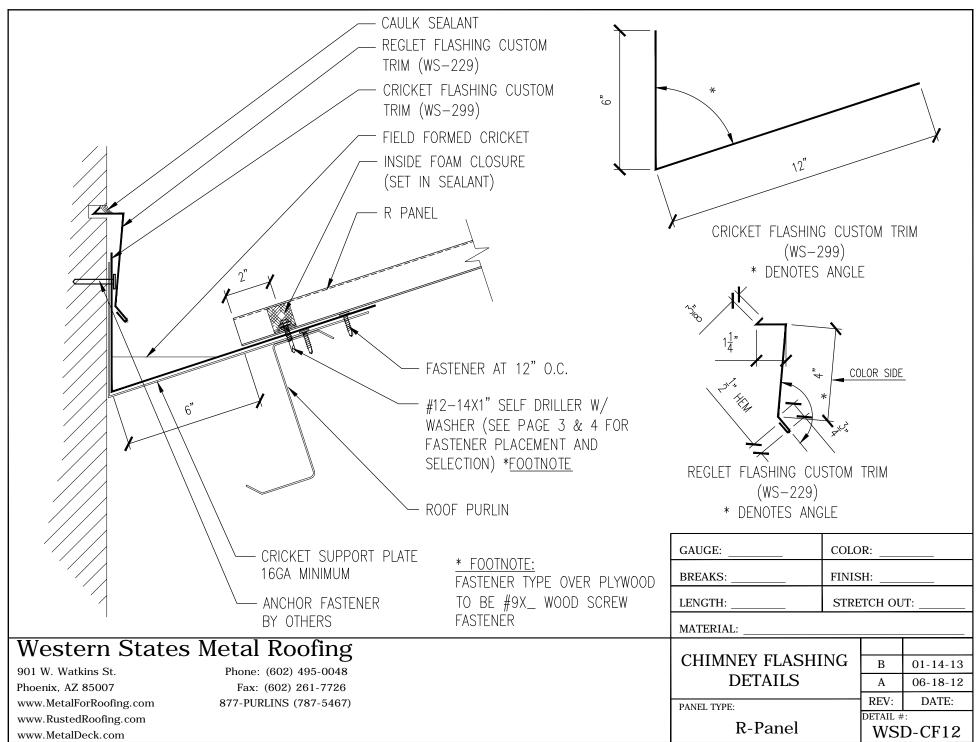

#### Notes to Designer and Installers

The details contained in this guide are proven industry details and are intended to be used as a design aid and installation guide. It does not depict all situations that may be encountered on all projects. Modifications are the responsibility of the designer/ owner/ installer. Consideration should be given for Fit for Purpose, Building use, Climate conditions such as temperature, snow, wind, and moisture, Governing Building Codes, and Maintenance. It is highly recommended that all trims and flashings be of the same material as the panels (metal, gauge, finish) to ensure long term performance and durability. Where possible, flashing edges should be hemmed to strengthen the edge and protect the cut edge from exposure.

#### **Fastener Placement and Selection**

#### Notes to Installers:

- Fastener Selection will vary depending on type and thickness of substrate.
- Space panel lap screws 12" minimum -24" O.C. maximum. Consult with design engineer.
- Spacing of fastener rows to be engineered by others.
- Lap panels away from prevailing winds whenever possible.
- The use of Butyl tape mastic is always recommended on the panel lap when used for roof panels.
- Panels and flashings should never be installed in contact with dissimilar metals.
- Use only those flashings and accessories designed for use with this panel.
- Panel attachment screws must be long enough to fully penetrate through roof deck substrate or penetrate solid lumber at least one inch.
- Exposed Fasteners should have sealing washers and be coated to provide protection against corrosion.
- Screws must be properly driven to ensure holding strength and proper seal. (see diagram)
- Recommended drill speed is 2000rpm. Improper setting of drill speed can lead to snapping of screw heads.
- Pre drilling of screw holes may be necessary with heavy gauge metals.