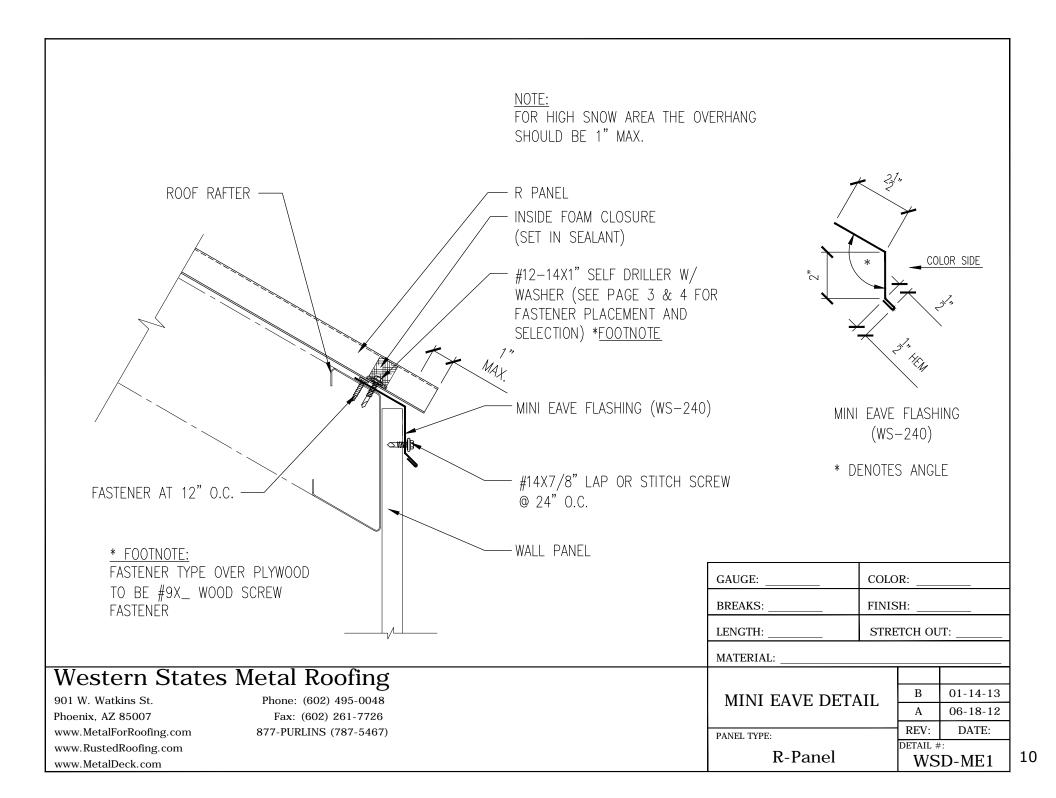

#### Notes to Designer and Installers

The details contained in this guide are proven industry details and are intended to be used as a design aid and installation guide. It does not depict all situations that may be encountered on all projects. Modifications are the responsibility of the designer/ owner/ installer. Consideration should be given for Fit for Purpose, Building use, Climate conditions such as temperature, snow, wind, and moisture, Governing Building Codes, and Maintenance. It is highly recommended that all trims and flashings be of the same material as the panels (metal, gauge, finish) to ensure long term performance and durability. Where possible, flashing edges should be hemmed to strengthen the edge and protect the cut edge from exposure.

#### Framing and Substrates

"R " panels are used over all type of substrates like Steel Decking, open purlins, spaced sheathing, and wood decking such as plywood. Most details in this guide are shown with panels attached to Purlins.

#### Note on underlayment

Not all conditions require an underlayment, However metal roofing is susceptible to Condensation and it is recommended that an appropriate Roofing underlayment be use on all wood substrates to protect the structure during installation. For added protection from rain and snow, it is recommended to use rubberized Ice and water shield on eaves, valleys, and areas of roof penetrations.