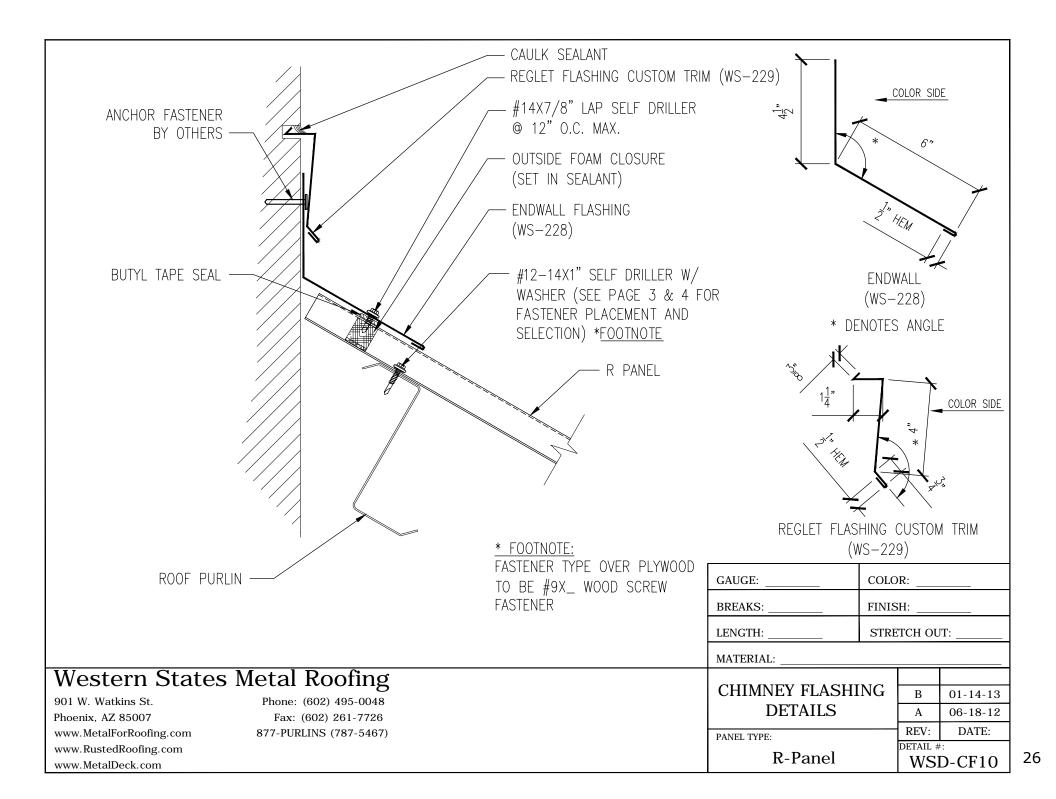

| Section I                     | Page   |
|-------------------------------|--------|
| Hip and Ridge                 | 22     |
| Valley                        | 23     |
| Pitch Break High to Low       | 24     |
| Pitch Break Low to High       | 25     |
| Chimney26-27-                 | -28-29 |
| Pipe Flashing                 | 30     |
| Head & Jamb Details           | 31     |
| Wall Detail Isometric         | 32     |
| Wall Base Flashing            | 33     |
| Outside Corner                | 34     |
| Inside Corner                 | 35     |
| Notes                         | 36     |
| Custom Trim Form              | 37     |
| Special Design Considerations | 38     |