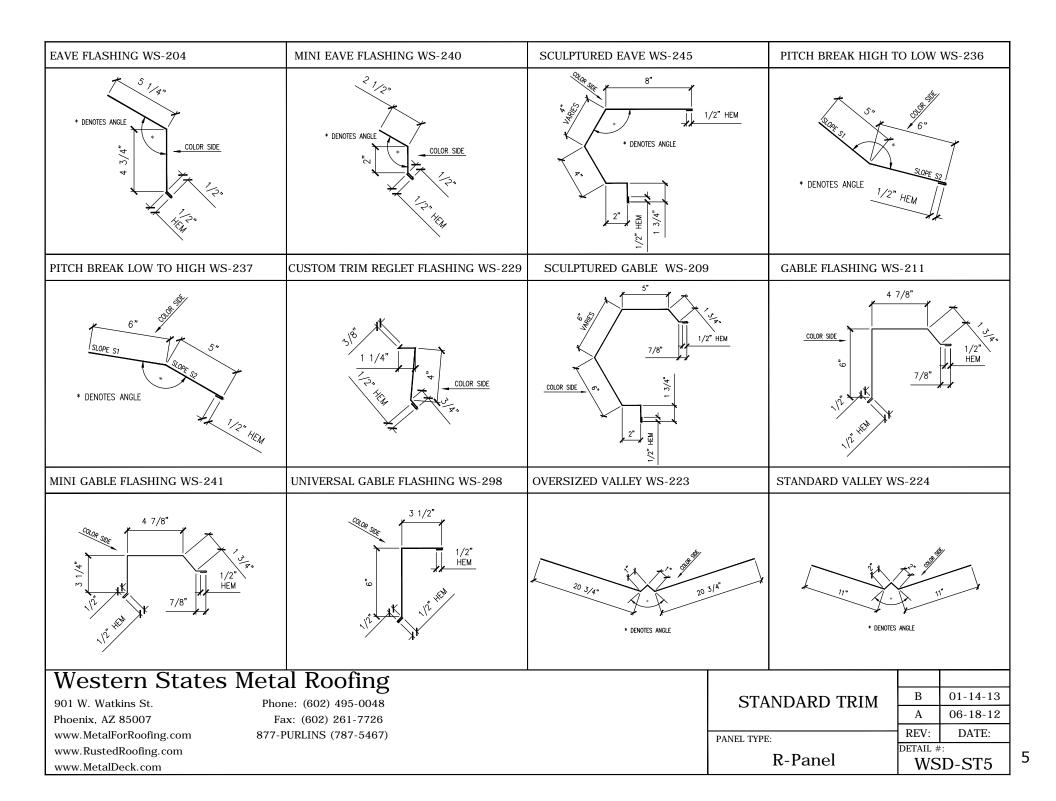

The table above shows the panel Fasteners provided by WSD. Special order screws are available.

|                                                                                                          | FLASHING TYPE<br>STANDARD TRIM<br>STANDARD TRIM<br>STANDARD TRIM<br>STANDARD TRIM<br>EAVE<br>MINE EAVE<br>EAVE-PRE-HUNG GUTTER<br>EAVE-POST-HUNG GUTTER<br>POST-HUNG GUTTER SPLICE<br>GABLE FLASHING<br>MINI GABLE FLASHING<br>SCULPTURED GABLE FLASHING<br>UNIVERSAL GABLE FLASHING<br>SIDEWALL FLASHING<br>ENDWALL FLASHING<br>FORMED RIDGE<br>RIDGE-HIP<br>VALLEY FLASHING<br>PITCH BREAK HIGH TO LOW<br>PITCH BREAK LOW TO HIGH<br>CHIMNEY FLASHING<br>CHIMNEY FLASHING<br>CHIMNEY FLASHING<br>CHIMNEY FLASHING<br>CHIMNEY FLASHING<br>SIDMETRIC DETAIL<br>PIPE FLASHING<br>WALL DETAIL<br>WALL DETAIL<br>WALL DETAIL<br>WALL DETAIL<br>WALL DETAIL<br>WALL DETAIL<br>NOTES<br>CUSTOM TRIM SHEET | DETAIL NO.<br>WSD-ST5<br>WSD-ST6<br>WSD-ST7<br>WSD-ST8<br>WSD-E1<br>WSD-ME1<br>WSD-EPRG1<br>WSD-EPOG2<br>WSD-EG3<br>WSD-GF2<br>WSD-GF2<br>WSD-GF2<br>WSD-GF2<br>WSD-UGF2<br>WSD-V7<br>WSD-PK3<br>WSD-SW4<br>WSD-FR6<br>WSD-FR6<br>WSD-FR6<br>WSD-FR6<br>WSD-FR6<br>WSD-FR6<br>WSD-FR6<br>WSD-FR6<br>WSD-FR10<br>WSD-CF10<br>WSD-CF10<br>WSD-CF11<br>WSD-CF12<br>WSD-CF13<br>WSD-PF14<br>WSD-W15<br>WSD-W16<br>WSD-W17<br>WSD-W18<br>WSD-W19<br>WSD-N20<br>WSD-CT21 |
|----------------------------------------------------------------------------------------------------------|------------------------------------------------------------------------------------------------------------------------------------------------------------------------------------------------------------------------------------------------------------------------------------------------------------------------------------------------------------------------------------------------------------------------------------------------------------------------------------------------------------------------------------------------------------------------------------------------------------------------------------------------------------------------------------------------------|--------------------------------------------------------------------------------------------------------------------------------------------------------------------------------------------------------------------------------------------------------------------------------------------------------------------------------------------------------------------------------------------------------------------------------------------------------------------|
| 901 W. Watkins St.         Phone: (602) 495-0048           Phoenix, AZ 85007         Fax: (602) 261-7726 | DETAIL:<br>KEY ROOF PLAN<br>PANEL TYPE:<br>R-Panel                                                                                                                                                                                                                                                                                                                                                                                                                                                                                                                                                                                                                                                   | B         01-14-13           A         06-18-12           REV:         DATE:           DETAIL #:                                                                                                                                                                                                                                                                                                                                                                   |