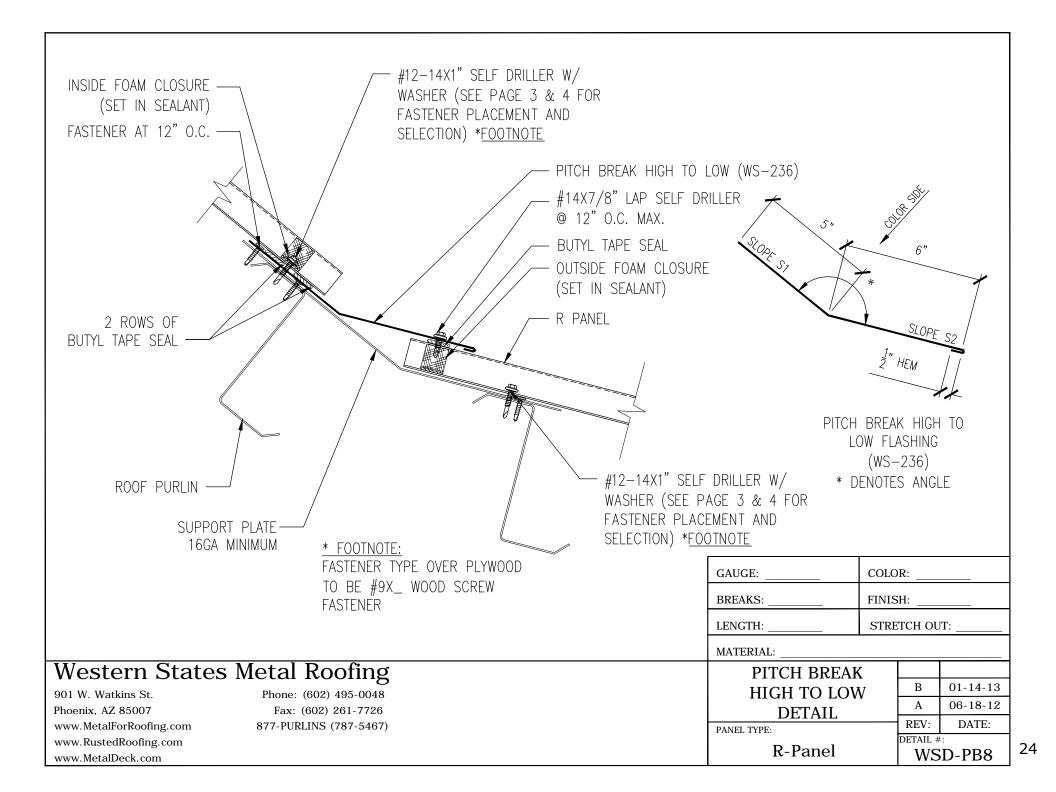

| Section I                     | Page   |
|-------------------------------|--------|
| Hip and Ridge                 | 22     |
| Valley                        | 23     |
| Pitch Break High to Low       | 24     |
| Pitch Break Low to High       | 25     |
| Chimney26-27-                 | -28-29 |
| Pipe Flashing                 | 30     |
| Head & Jamb Details           | 31     |
| Wall Detail Isometric         | 32     |
| Wall Base Flashing            | 33     |
| Outside Corner                | 34     |
| Inside Corner                 | 35     |
| Notes                         | 36     |
| Custom Trim Form              | 37     |
| Special Design Considerations | 38     |