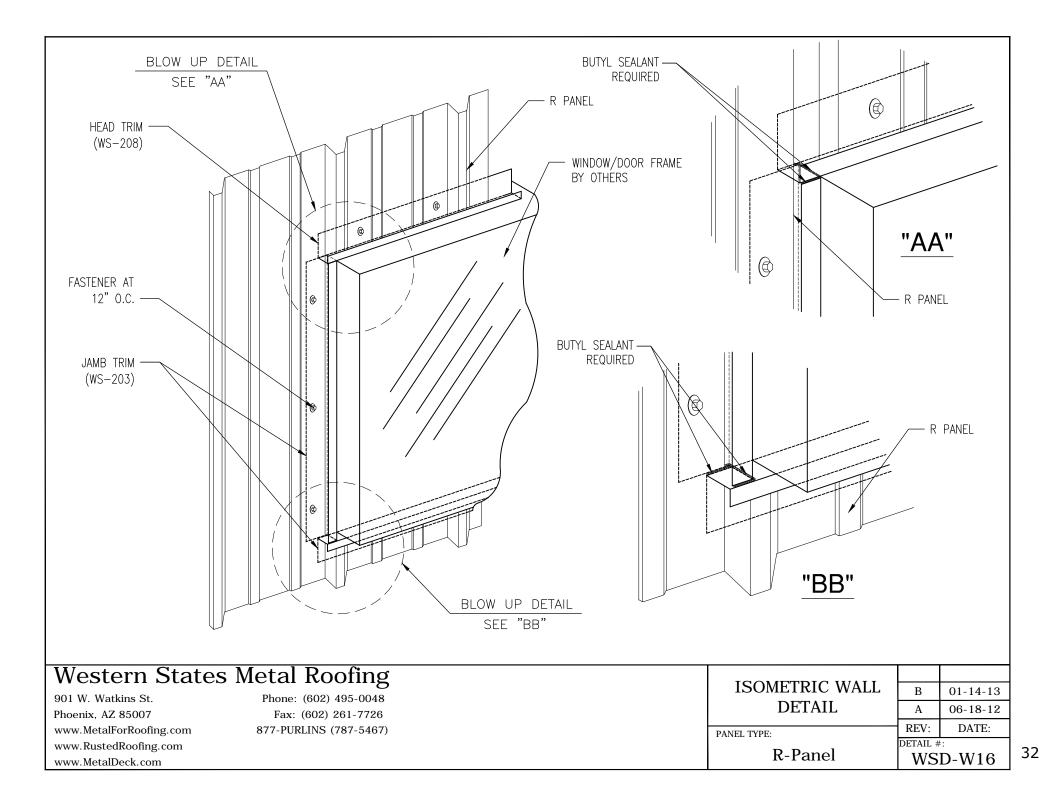

| Section I                     | Page   |
|-------------------------------|--------|
| Hip and Ridge                 | 22     |
| Valley                        | 23     |
| Pitch Break High to Low       | 24     |
| Pitch Break Low to High       | 25     |
| Chimney26-27-                 | -28-29 |
| Pipe Flashing                 | 30     |
| Head & Jamb Details           | 31     |
| Wall Detail Isometric         | 32     |
| Wall Base Flashing            | 33     |
| Outside Corner                | 34     |
| Inside Corner                 | 35     |
| Notes                         | 36     |
| Custom Trim Form              | 37     |
| Special Design Considerations | 38     |