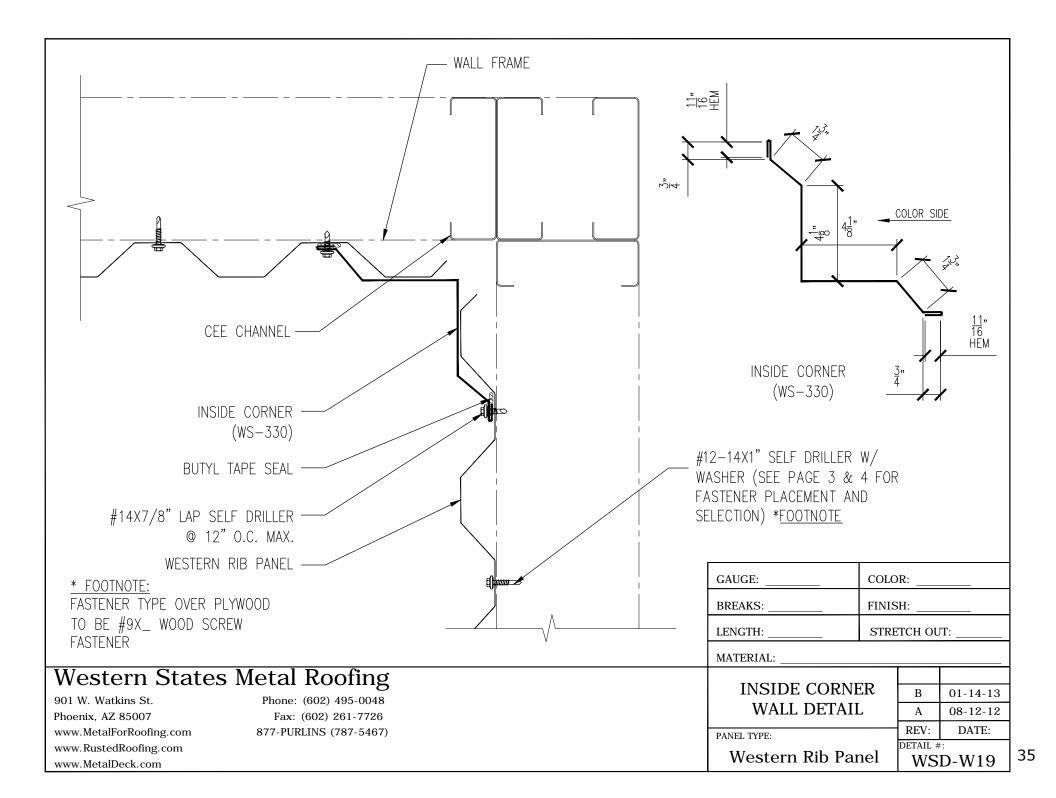

| PIPE FLASHIN                                                                      | IG P    | 01-14         | 4 1 2 |
| 901 W. Watkins St.                           | Phone: (602) 495-0048                                 | DETAIL                                                                            |         |               |       |
| Phoenix, AZ 85007<br>www.MetalForRoofing.com | Fax: (602) 261-7726<br>877-PURLINS (787-5467)         |                                                                                   | RE      |               |       |
| www.RustedRoofing.com<br>www.MetalDeck.com   |                                                       | PANEL TYPE:<br>Western Rib Pa                                                     | DETA    |               |       |











| NOTES:                                                                                    |                   |                          |
|-------------------------------------------------------------------------------------------|-------------------|--------------------------|
|                                                                                           |                   |                          |
|                                                                                           |                   |                          |
|                                                                                           |                   |                          |
|                                                                                           |