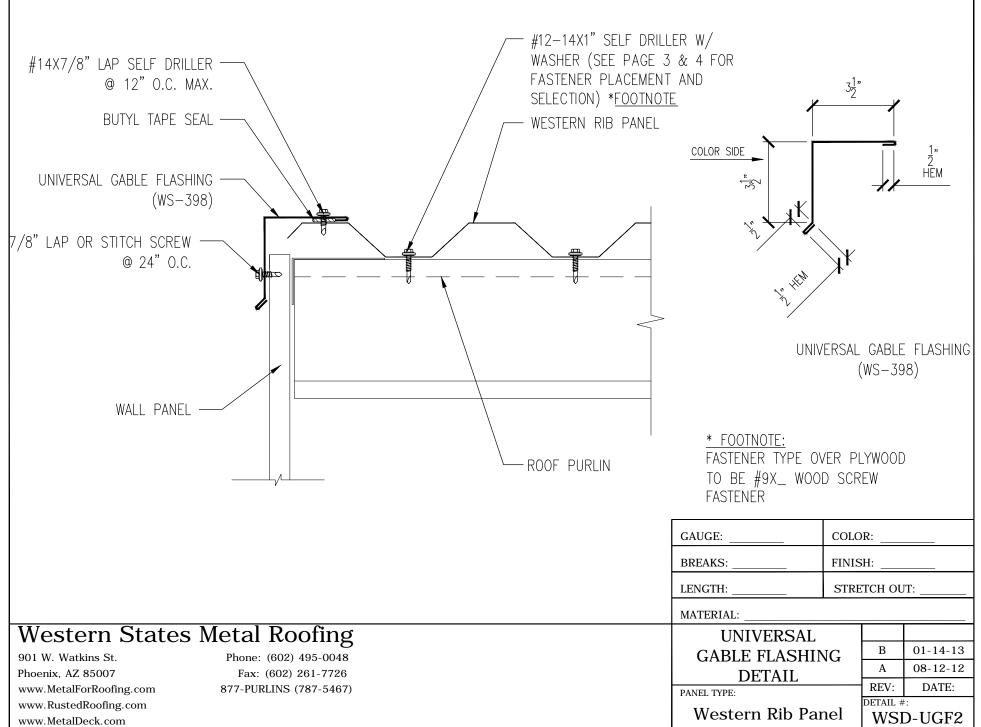

|                                                                                                                              | STANDARD TRIMB01-14-13A08-12-12ANEL TYPE:REV:Western Rib PanelWSD-ST6 |















































|                                              | NUFACTURING SPECIFICATIONS<br>STALLATION INSTRUCTIONS | VENT/PIPE FLASHING<br>SET IN SEALANT AND FO<br>PANEL PROFILE<br>WESTERN RIB PANEL | DRM TO  |               |       |
|----------------------------------------------|-------------------------------------------------------|-----------------------------------------------------------------------------------|---------|---------------|-------|
|                                              |                                                       |                                                                                   |         | $\rightarrow$ |       |
|                                              | FASTEN AT 1" O.C. —                                   |