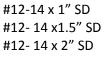

#### **Fastener Selection**

Description

Application

#9 x1" Wood Drillers#9 x 1.5" Wood Drillers#9 x2" Wood Drillers

Used to attach panels to dimensional Lumber and plywood

Used to attach panels to

Purlins and other metal substrates

#14 x 7/8" Lap Self tap #14x7/8 Lap Stainless Used to attach Trims and panel side laps. Stainless to be used with A606-4 Steel

#10-12 x1" Pancake Wood #10-12 x 1" SD Self Driller

Used to secure trims to substrates. Also available in Stainless Steel.

1/8" Stainless Rivets

Used for Trim to Trim attachment or trim to wall panels.

Stainless Screws #10 x1 Wood Drillers #10 x 1.5 #10 x 2"

Used for panel attachment for panels made with A606-4 Steel

• The table above shows the panel Fasteners provided by WSD. Special order screws are available.