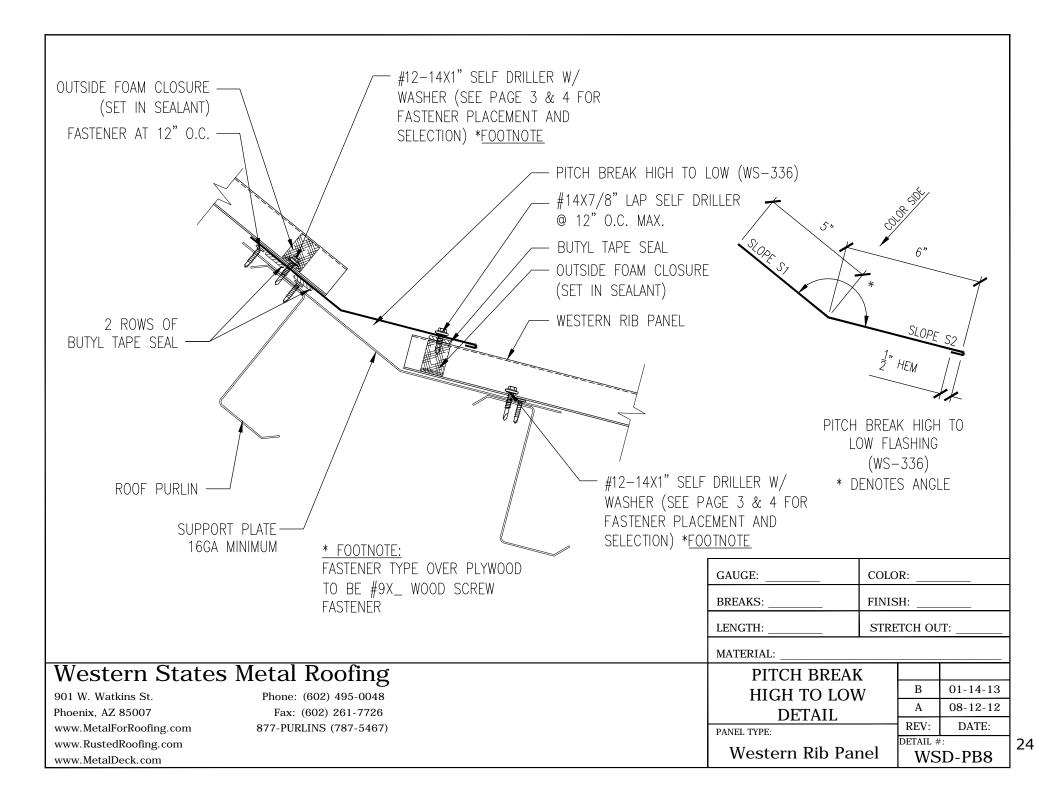

### Western States "Western Rib" Panel

Table of Contents

Installation, Flashings & Shop Drawing Detail Guide

| Section                          | Page  | Section                        | Page  |
|----------------------------------|-------|--------------------------------|-------|
| Notes to Designer / Installers   | 1     |                                |       |
| Fastener Placement and Selection | 2-3   | Hip and Ridge Detail           | 22    |
| Key Roof Plan                    | 4     | Valley Detail                  | 23    |
| Key Flashing / Trims5-0          | 6-7-8 | Pitch Break High to Low Detail | 24    |
| Eave Detail                      | 9     | Pitch Break Low to High Detail | 25    |
| Mini Eave Detail                 | 10    | Chimney Details26-27-2         | 28-29 |
| Eave Pre Hung Gutter Detail      | 11    | Pipe Flashing Detail           | 30    |
| Eave Post Hung Gutter Detail     |       | Head & Jamb Details            | 31    |
| Gutter Splice Detail             |       | Base Trim Detail               | 32    |
|                                  |       | Isometric Wall Detail          | 33    |
| Gable Flashing Detail            |       | Outside Corner Detail          | 34    |
| Mini Gable Flashing Detail       | 15    | Inside Corner Detail           | 35    |
| Sculptured Gable Detail          | 16    | Notes                          | 36    |
| Universal Gable Detail           | 17    | Custom Trim form               | 37    |
| Peak/ High Eave Detail           | 18    | Special Design Considerations  | .38   |
| Sidewall Detail                  | 19    |                                | -     |
| Endwall Detail                   | 20    |                                |       |
| Formed Ridge Detail              | 21    |                                |       |