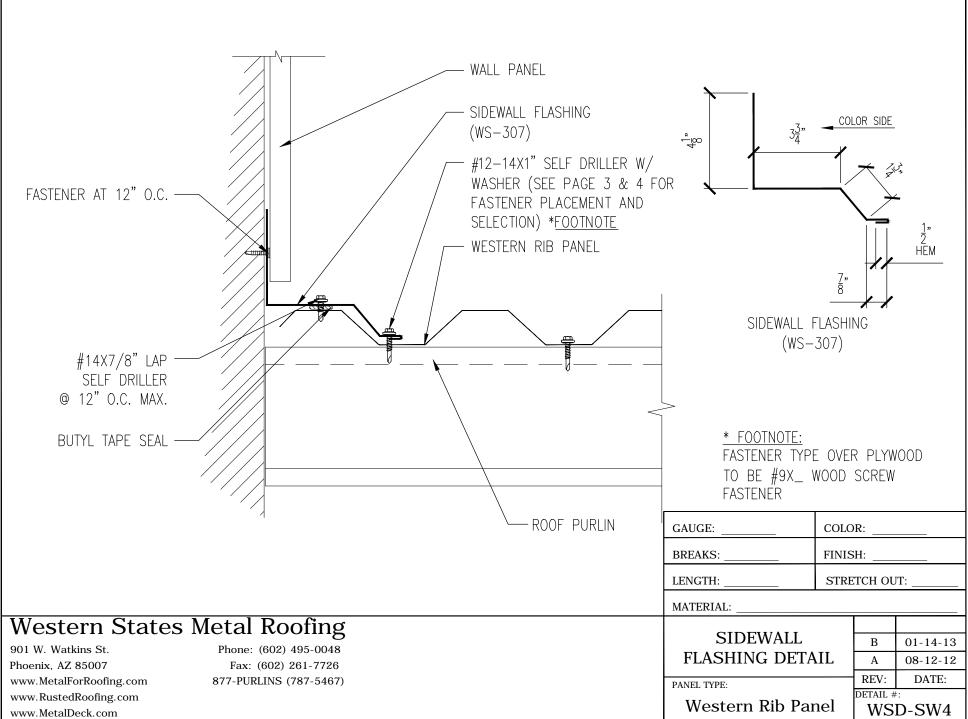

|                                                                                                                              | STANDARD TRIMB01-14-13A08-12-12ANEL TYPE:REV:Western Rib PanelWSD-ST6 |















































|                                              | NUFACTURING SPECIFICATIONS<br>STALLATION INSTRUCTIONS | VENT/PIPE FLASHING<br>SET IN SEALANT AND FO<br>PANEL PROFILE<br>WESTERN RIB PANEL | DRM TO  |               |       |
|----------------------------------------------|-------------------------------------------------------|-----------------------------------------------------------------------------------|---------|---------------|-------|
|                                              |                                                       |                                                                                   |         | $\rightarrow$ |       |
|                                              | FASTEN AT 1" O.C. —                                   |