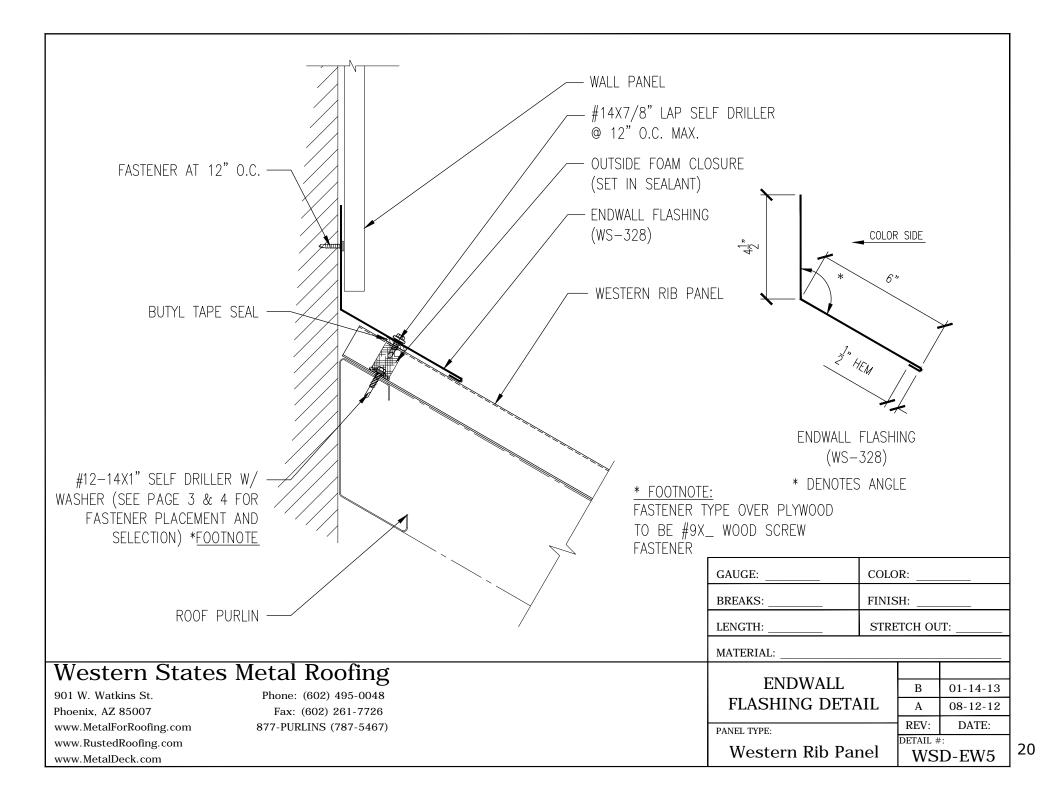

|                                                                                                                              | STANDARD TRIMB01-14-13A08-12-12ANEL TYPE:REV:Western Rib PanelWSD-ST6 |















































|                                              | NUFACTURING SPECIFICATIONS<br>STALLATION INSTRUCTIONS | VENT/PIPE FLASHING<br>SET IN SEALANT AND FO<br>PANEL PROFILE<br>WESTERN RIB PANEL | DRM TO  |               |       |
|----------------------------------------------|-------------------------------------------------------|-----------------------------------------------------------------------------------|---------|---------------|-------|
|                                              |                                                       |                                                                                   |         | $\rightarrow$ |       |
|                                              | FASTEN AT 1" O.C. —                                   |