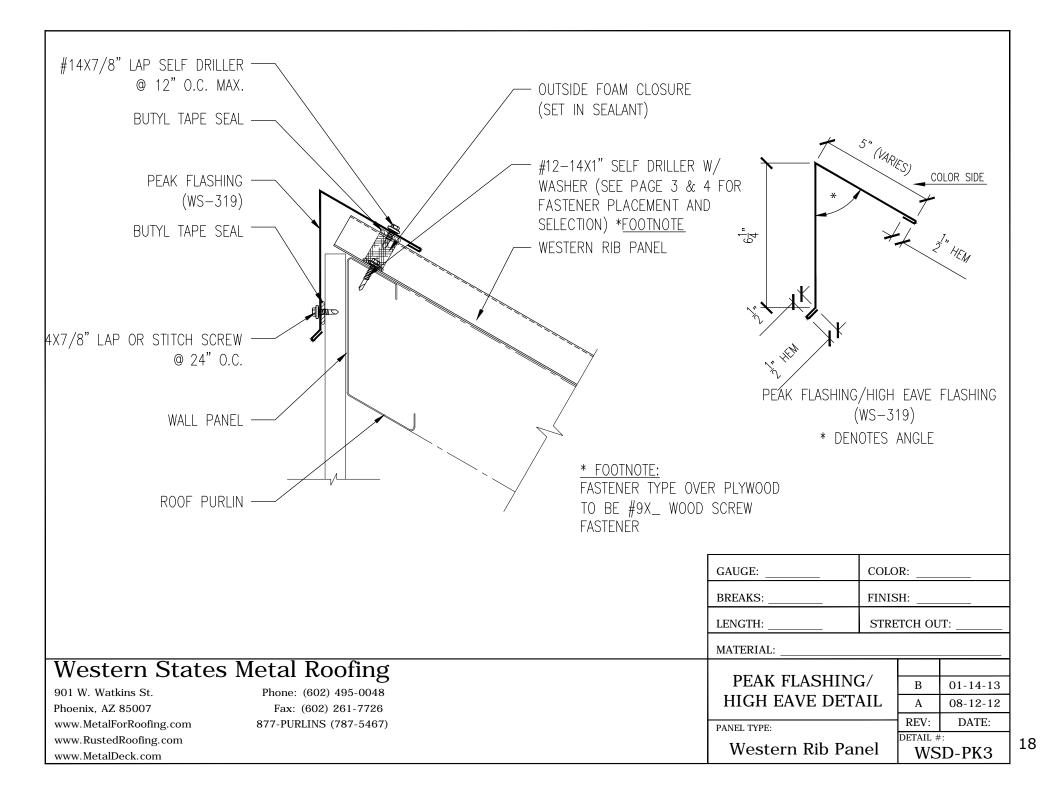

|                                                                                                                              | STANDARD TRIMB01-14-13A08-12-12ANEL TYPE:REV:Western Rib PanelWSD-ST6 |















































|                                              | NUFACTURING SPECIFICATIONS<br>STALLATION INSTRUCTIONS | VENT/PIPE FLASHING<br>SET IN SEALANT AND FO<br>PANEL PROFILE<br>WESTERN RIB PANEL | DRM TO  |               |       |
|----------------------------------------------|-------------------------------------------------------|-----------------------------------------------------------------------------------|---------|---------------|-------|
|                                              |                                                       |                                                                                   |         | $\rightarrow$ |       |
|                                              | FASTEN AT 1" O.C. —                                   |