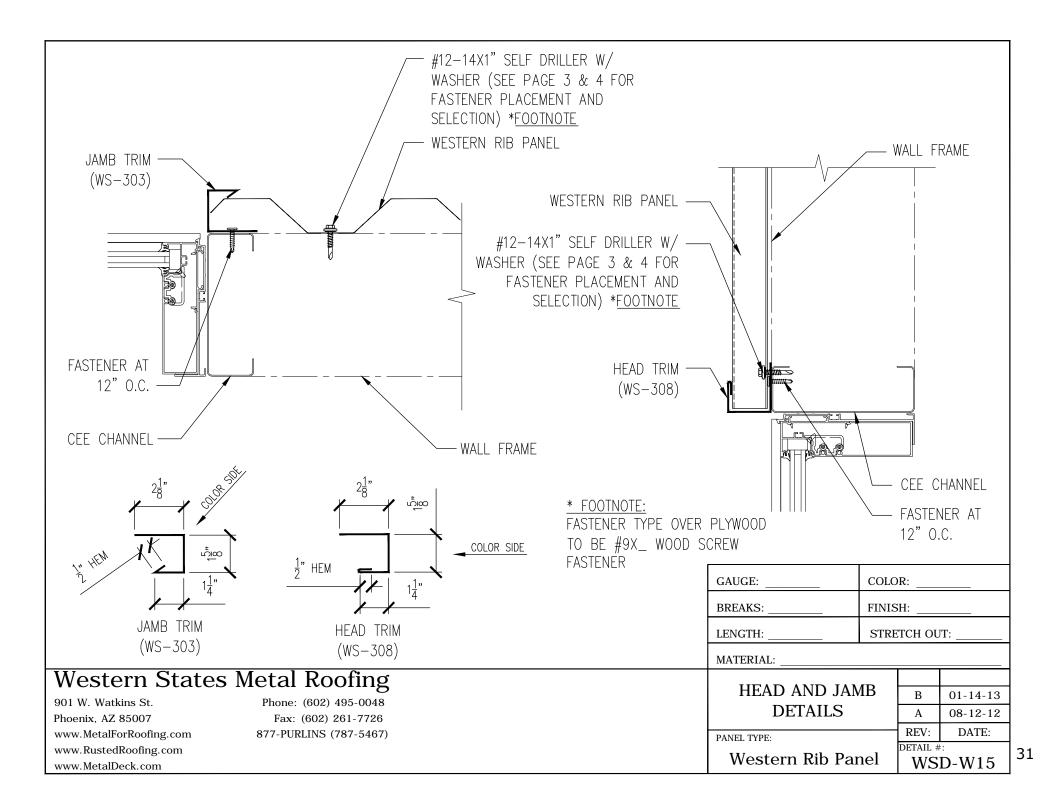

| PIPE FLASHIN                                                                      | IG P    | 01-14         | 4 1 2 |
| 901 W. Watkins St.                           | Phone: (602) 495-0048                                 | DETAIL                                                                            |         |               |       |
| Phoenix, AZ 85007<br>www.MetalForRoofing.com | Fax: (602) 261-7726<br>877-PURLINS (787-5467)         |                                                                                   | RE      |               |       |
| www.RustedRoofing.com<br>www.MetalDeck.com   |                                                       | PANEL TYPE:<br>Western Rib Pa                                                     | DETA    |               |       |











| NOTES:                                                                                    |                   |                          |
|-------------------------------------------------------------------------------------------|-------------------|--------------------------|
|                                                                                           |                   |                          |
|                                                                                           |                   |                          |
|                                                                                           |                   |                          |
|