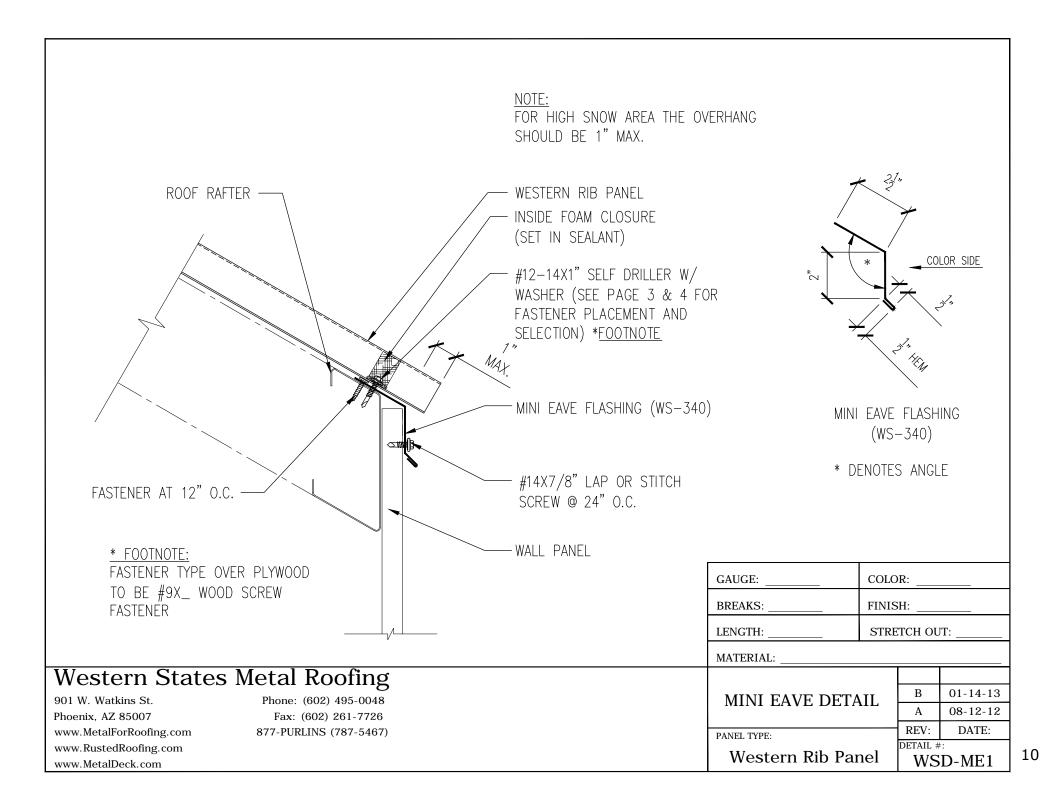

|                                                                                                                              | STANDARD TRIMB01-14-13A08-12-12ANEL TYPE:REV:Western Rib PanelWSD-ST6 |















































|                                              | NUFACTURING SPECIFICATIONS<br>STALLATION INSTRUCTIONS | VENT/PIPE FLASHING<br>SET IN SEALANT AND FO<br>PANEL PROFILE<br>WESTERN RIB PANEL | DRM TO  |               |       |
|----------------------------------------------|-------------------------------------------------------|-----------------------------------------------------------------------------------|---------|---------------|-------|
|                                              |                                                       |                                                                                   |         | $\rightarrow$ |       |
|                                              | FASTEN AT 1" O.C. —