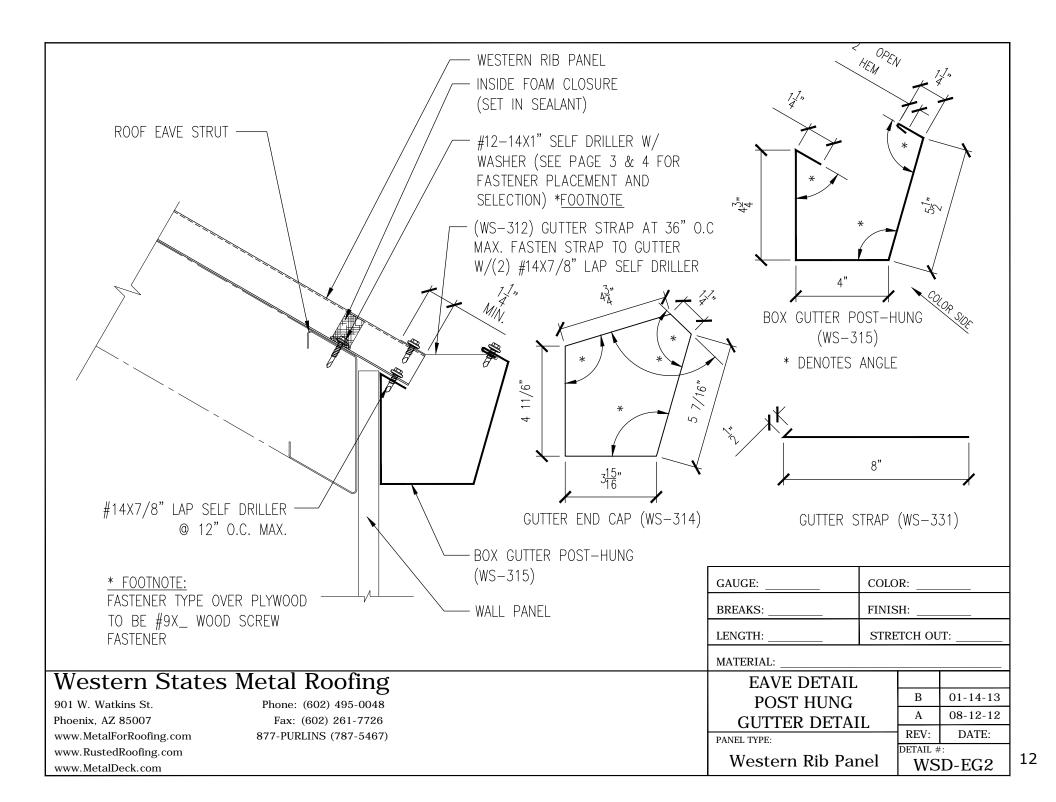

|                                                                                                                              | STANDARD TRIMB01-14-13A08-12-12ANEL TYPE:REV:Western Rib PanelWSD-ST6 |















































|                                              | NUFACTURING SPECIFICATIONS<br>STALLATION INSTRUCTIONS | VENT/PIPE FLASHING<br>SET IN SEALANT AND FO<br>PANEL PROFILE<br>WESTERN RIB PANEL | DRM TO  |               |       |
|----------------------------------------------|-------------------------------------------------------|-----------------------------------------------------------------------------------|---------|---------------|-------|
|                                              |                                                       |                                                                                   |         | $\rightarrow$ |       |
|                                              | FASTEN AT 1" O.C. —