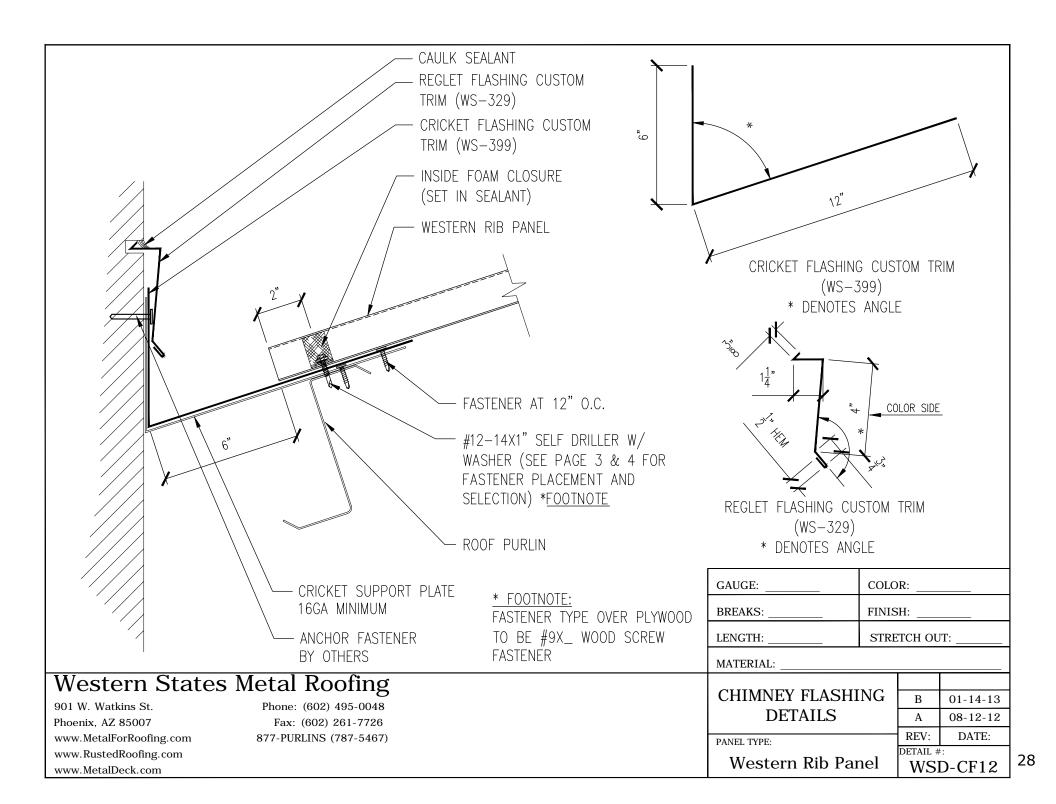

| Image: contract of the second seco | ELASHING TYPE<br>STANDARD TRIM<br>STANDARD TRIM<br>STANDARD TRIM<br>STANDARD TRIM<br>EAVE<br>MINE EAVE<br>EAVE-PRE-HUNG GUTTER<br>EAVE-POST-HUNG GUTTER<br>POST-HUNG GUTTER SPLICE<br>GABLE FLASHING<br>MINI GABLE FLASHING<br>SCULPTURED GABLE<br>UNIVERSAL GABLE FLASHING<br>SCULPTURED GABLE<br>UNIVERSAL GABLE FLASHING<br>SIDEWALL FLASHING<br>ENDWALL FLASHING<br>FORMED RIDGE<br>RIDGE-HIP<br>VALLEY FLASHING<br>PITCH BREAK HIGH TO LOW<br>PITCH BREAK LOW TO HIGH<br>CHIMNEY FLASHING<br>CHIMNEY FLASHING<br>CHIMNEY FLASHING<br>CHIMNEY FLASHING<br>CHIMNEY FLASHING<br>WALL DETAIL<br>SOMETRIC DETAIL<br>PIPE FLASHING<br>WALL DETAIL<br>SOMETRIC WALL DETAIL<br>WALL DETAIL<br>NOTES<br>CUSTOM TRIM SHEET | DETAIL NO.<br>WSD-ST5<br>WSD-ST6<br>WSD-ST7<br>WSD-ST8<br>WSD-E1<br>WSD-EPRG1<br>WSD-EPRG1<br>WSD-EPG2<br>WSD-EG3<br>WSD-GF2<br>WSD-GF2<br>WSD-MGF2<br>WSD-GF2<br>WSD-UGF2<br>WSD-SGF2<br>WSD-SGF2<br>WSD-SGF2<br>WSD-FK3<br>WSD-SW4<br>WSD-SW4<br>WSD-FR6<br>WSD-FR6<br>WSD-FR6<br>WSD-FR6<br>WSD-FR6<br>WSD-FR6<br>WSD-FR6<br>WSD-CF10<br>WSD-CF10<br>WSD-CF10<br>WSD-CF11<br>WSD-CF12<br>WSD-CF13<br>WSD-CF13<br>WSD-F14<br>WSD-W15<br>WSD-W16<br>WSD-W17<br>WSD-W18<br>WSD-ST19<br>WSD-MN20<br>WSD-CT21 |
|-------------------------------------------------------------------------------------------------------------------------------------------------------------------------------------------------------------------------------------------------------------------------------------------------------------------------------------------------------------------------------------------------------------------------------------------------------------------------------------------------------------------------------------------------------------------------------------------------------------------------------------------------------------------------------------------------------------------------------------------------------------------------------------------------------------------------------------------------------------------------------------------------------------------------------------------------------------------------------------------------------------------------------------------------------------------------------------------------------------------------------------------------------------------------------------------------------------------------------------------------------------------------------------------------------------------------------------------------------------------------------------------------------------------------------------------------------------------------------------------------------------------------------------------------------------------------------------------------------------------------------------------------------------------------------------------------------------------------------------------------------------------------------------------------------------------------------------------------------------------------------------------------------------------------------------------------------------------------------------------------------------------------------------------------------------------------------------------------|-----------------------------------------------------------------------------------------------------------------------------------------------------------------------------------------------------------------------------------------------------------------------------------------------------------------------------------------------------------------------------------------------------------------------------------------------------------------------------------------------------------------------------------------------------------------------------------------------------------------------------------------------------------------------------------------------------------------------|-------------------------------------------------------------------------------------------------------------------------------------------------------------------------------------------------------------------------------------------------------------------------------------------------------------------------------------------------------------------------------------------------------------------------------------------------------------------------------------------------------------|
| Western States Metal Kooning901 W. Watkins St.Phone: (602) 495-0048Phoenix, AZ 85007Fax: (602) 261-7726www.MetalForRoofing.com877-PURLINS (787-5467)www.RustedRoofing.comwww.MetalDeck.com                                                                                                                                                                                                                                                                                                                                                                                                                                                                                                                                                                                                                                                                                                                                                                                                                                                                                                                                                                                                                                                                                                                                                                                                                                                                                                                                                                                                                                                                                                                                                                                                                                                                                                                                                                                                                                                                                                      | PANEL TYPE:<br>Western Rib Panel                                                                                                                                                                                                                                                                                                                                                                                                                                                                                                                                                                                                                                                                                      | B 01-14-13   A 08-12-12   REV: DATE:   DETAIL #: Comparison                                                                                                                                                                                                                                                                                                                                                                                                                                                 |