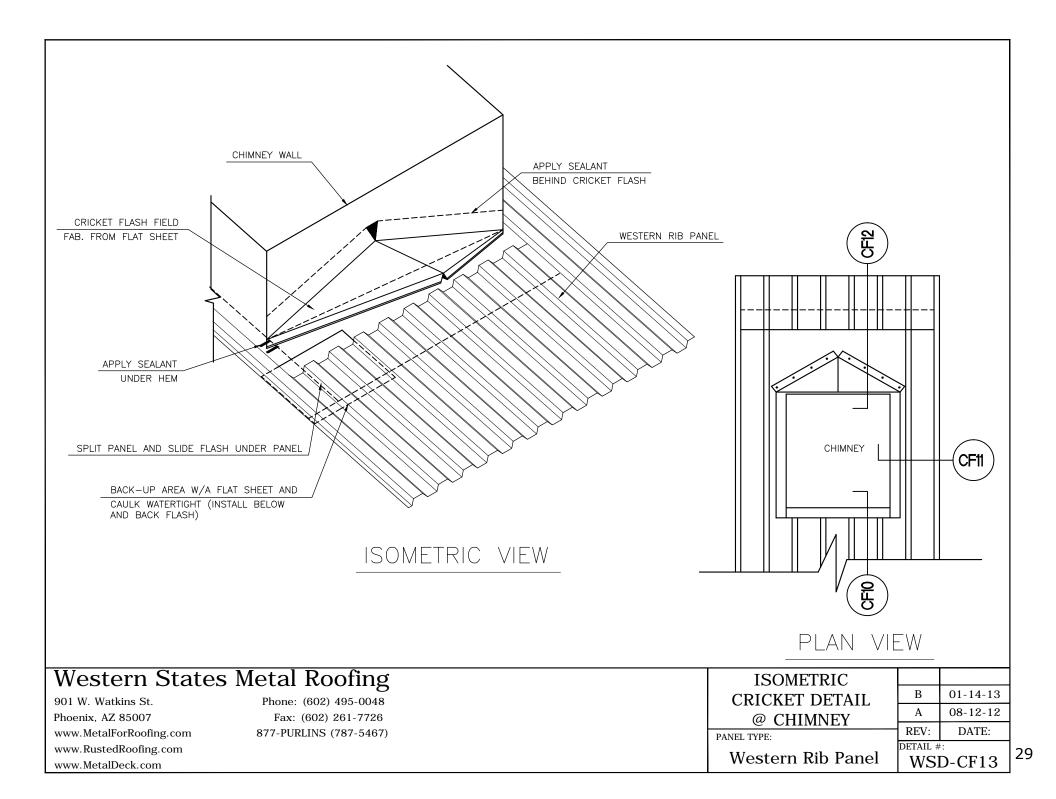

|                                                                                                                              | STANDARD TRIMB01-14-13A08-12-12ANEL TYPE:REV:Western Rib PanelWSD-ST6 |















































|                                              | NUFACTURING SPECIFICATIONS<br>STALLATION INSTRUCTIONS | VENT/PIPE FLASHING<br>SET IN SEALANT AND FO<br>PANEL PROFILE<br>WESTERN RIB PANEL | DRM TO  |               |       |
|----------------------------------------------|-------------------------------------------------------|-----------------------------------------------------------------------------------|---------|---------------|-------|
|                                              |                                                       |                                                                                   |         | $\rightarrow$ |       |
|                                              | FASTEN AT 1" O.C. —                                   |