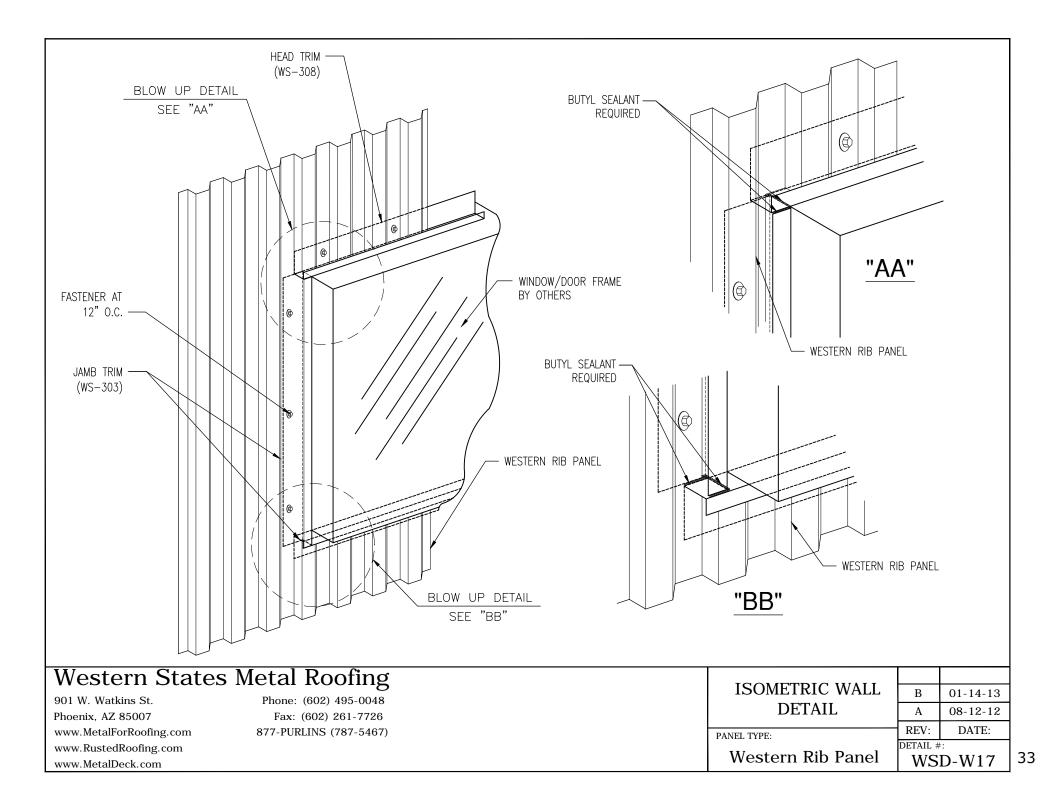

| PIPE FLASHIN                                                                      | IG P    | 01-14         | 4 1 2 |
| 901 W. Watkins St.                           | Phone: (602) 495-0048                                 | DETAIL                                                                            |         |               |       |
| Phoenix, AZ 85007<br>www.MetalForRoofing.com | Fax: (602) 261-7726<br>877-PURLINS (787-5467)         |                                                                                   | RE      |               |       |
| www.RustedRoofing.com<br>www.MetalDeck.com   |                                                       | PANEL TYPE:<br>Western Rib Pa                                                     | DETA    |               |       |











| NOTES:                                                                                    |                   |                          |
|-------------------------------------------------------------------------------------------|-------------------|--------------------------|
|                                                                                           |                   |                          |
|                                                                                           |                   |                          |
|                                                                                           |                   |                          |
|