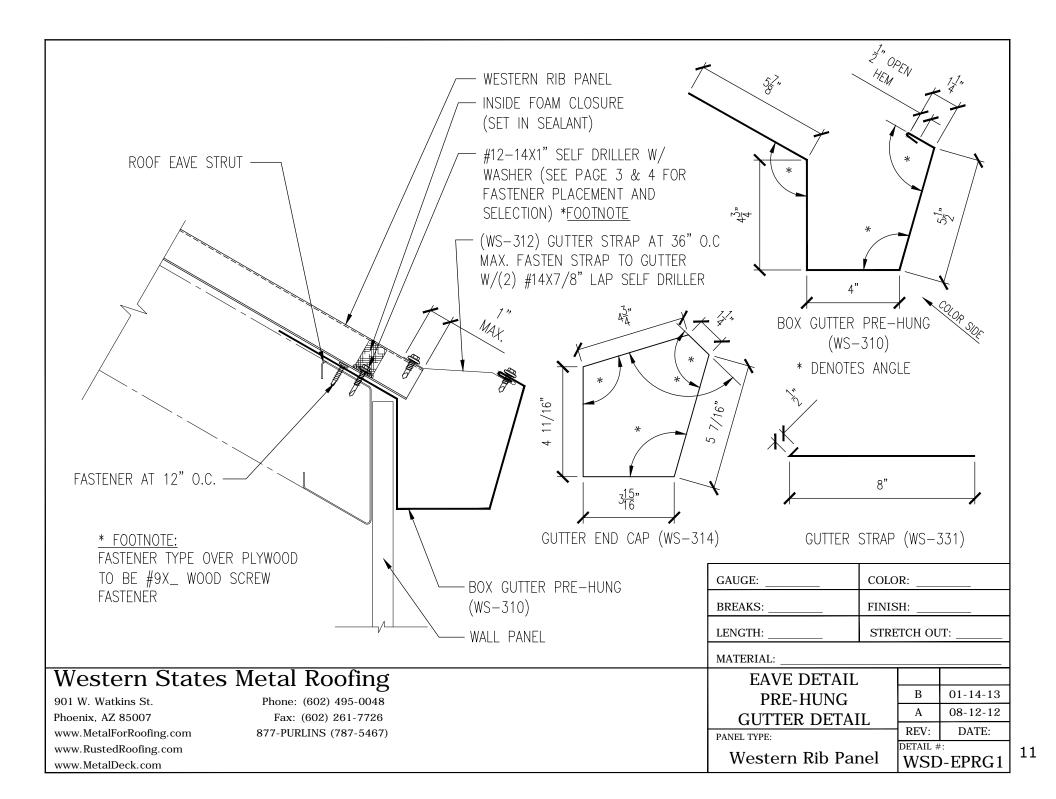

|                                                                                                                              | STANDARD TRIMB01-14-13A08-12-12ANEL TYPE:REV:Western Rib PanelWSD-ST6 |















































|                                              | NUFACTURING SPECIFICATIONS<br>STALLATION INSTRUCTIONS | VENT/PIPE FLASHING<br>SET IN SEALANT AND FO<br>PANEL PROFILE<br>WESTERN RIB PANEL | DRM TO  |               |       |
|----------------------------------------------|-------------------------------------------------------|-----------------------------------------------------------------------------------|---------|---------------|-------|
|                                              |                                                       |                                                                                   |         | $\rightarrow$ |       |
|                                              | FASTEN AT 1" O.C. —