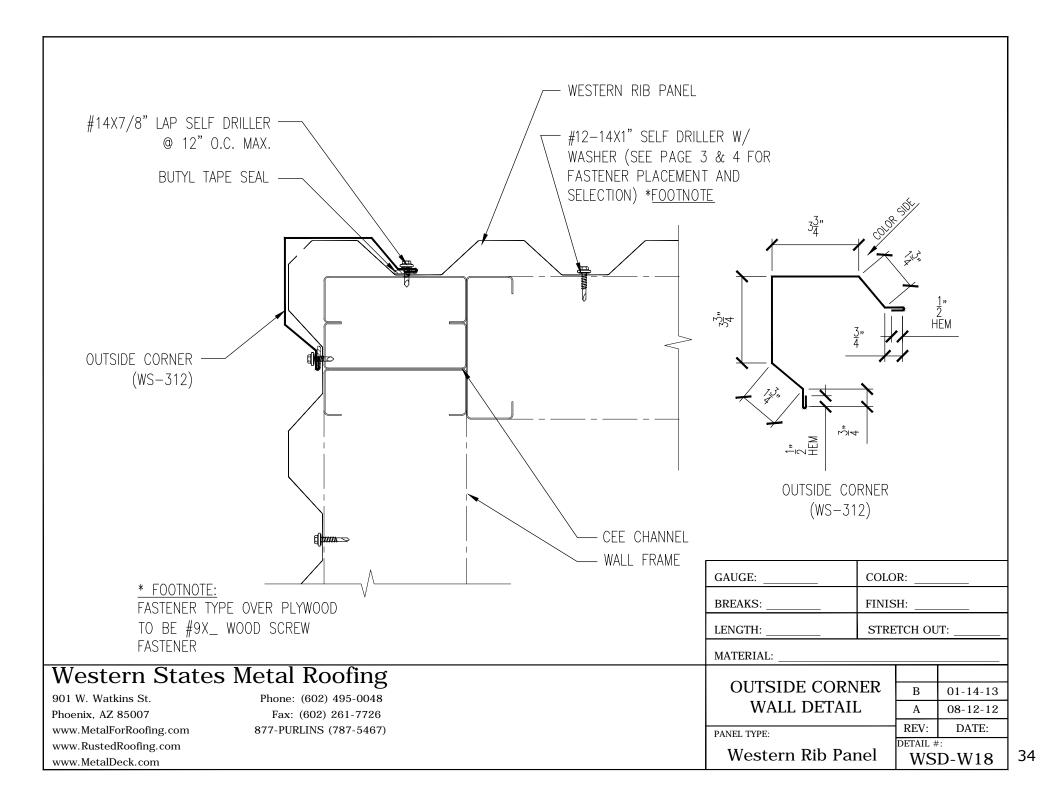

| PIPE FLASHIN                                                                      | IG P    | 01-14         | 4 1 2 |
| 901 W. Watkins St.                           | Phone: (602) 495-0048                                 | DETAIL                                                                            |         |               |       |
| Phoenix, AZ 85007<br>www.MetalForRoofing.com | Fax: (602) 261-7726<br>877-PURLINS (787-5467)         |                                                                                   | RE      |               |       |
| www.RustedRoofing.com<br>www.MetalDeck.com   |                                                       | PANEL TYPE:<br>Western Rib Pa                                                     | DETA    |               |       |











| NOTES:                                                                                    |                   |                          |
|-------------------------------------------------------------------------------------------|-------------------|--------------------------|
|                                                                                           |                   |                          |
|                                                                                           |                   |                          |
|                                                                                           |                   |                          |
|