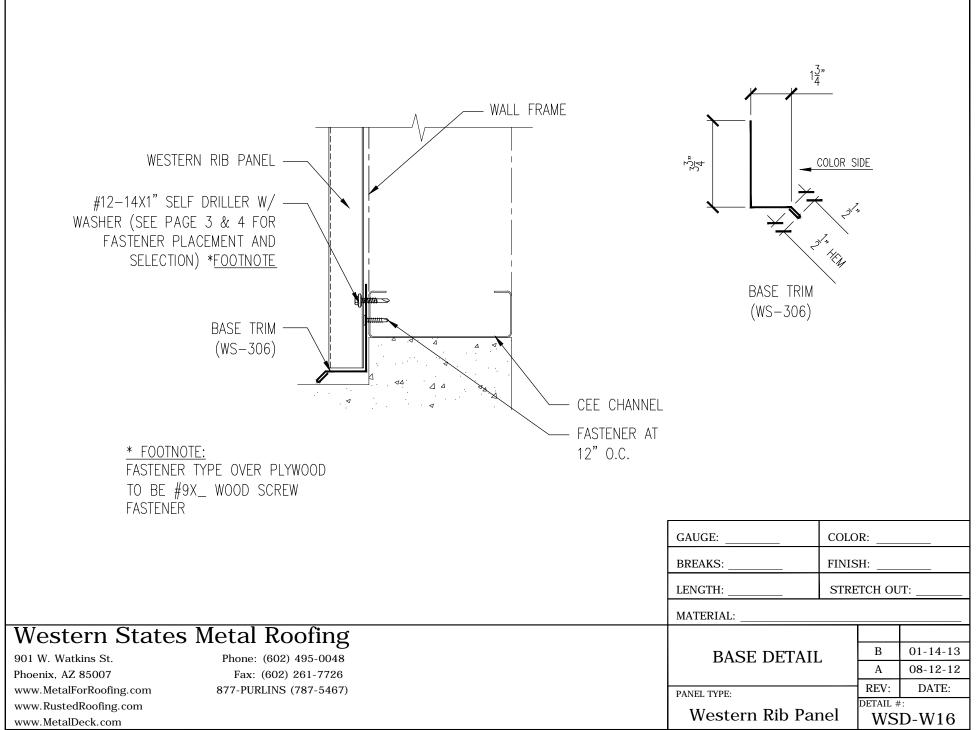

| PIPE FLASHIN                                                                      | IG P    | 01-14         | 4 1 2 |
| 901 W. Watkins St.                           | Phone: (602) 495-0048                                 | DETAIL                                                                            |         |               |       |
| Phoenix, AZ 85007<br>www.MetalForRoofing.com | Fax: (602) 261-7726<br>877-PURLINS (787-5467)         |                                                                                   | RE      |               |       |
| www.RustedRoofing.com<br>www.MetalDeck.com   |                                                       | PANEL TYPE:<br>Western Rib Pa                                                     | DETA    |               |       |











| NOTES:                                                                                    |                   |                          |
|-------------------------------------------------------------------------------------------|-------------------|--------------------------|
|                                                                                           |                   |                          |
|                                                                                           |                   |                          |
|                                                                                           |                   |                          |
|