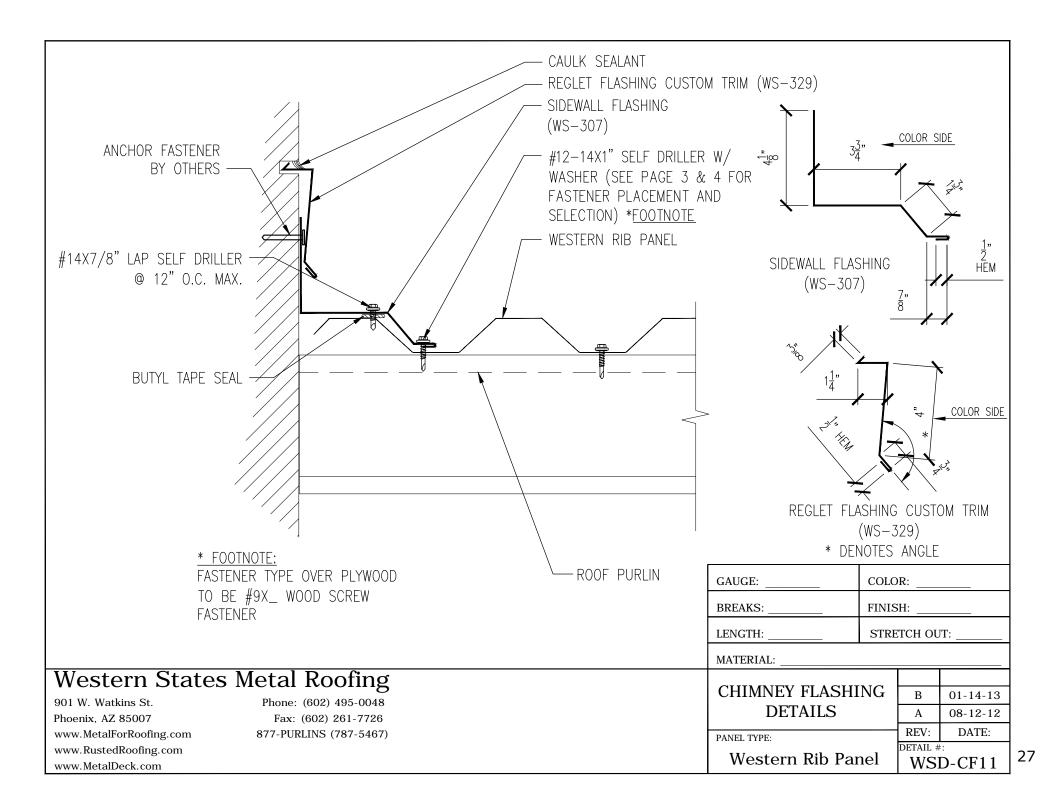

| Image: contract of the second seco | ELASHING TYPE<br>STANDARD TRIM<br>STANDARD TRIM<br>STANDARD TRIM<br>STANDARD TRIM<br>EAVE<br>MINE EAVE<br>EAVE-PRE-HUNG GUTTER<br>EAVE-POST-HUNG GUTTER<br>POST-HUNG GUTTER SPLICE<br>GABLE FLASHING<br>MINI GABLE FLASHING<br>SCULPTURED GABLE<br>UNIVERSAL GABLE FLASHING<br>SCULPTURED GABLE<br>UNIVERSAL GABLE FLASHING<br>SIDEWALL FLASHING<br>ENDWALL FLASHING<br>FORMED RIDGE<br>RIDGE-HIP<br>VALLEY FLASHING<br>PITCH BREAK HIGH TO LOW<br>PITCH BREAK LOW TO HIGH<br>CHIMNEY FLASHING<br>CHIMNEY FLASHING<br>CHIMNEY FLASHING<br>CHIMNEY FLASHING<br>CHIMNEY FLASHING<br>WALL DETAIL<br>SOMETRIC DETAIL<br>PIPE FLASHING<br>WALL DETAIL<br>SOMETRIC WALL DETAIL<br>WALL DETAIL<br>NOTES<br>CUSTOM TRIM SHEET | DETAIL NO.<br>WSD-ST5<br>WSD-ST6<br>WSD-ST7<br>WSD-ST8<br>WSD-E1<br>WSD-EPRG1<br>WSD-EPRG1<br>WSD-EPG2<br>WSD-EG3<br>WSD-GF2<br>WSD-GF2<br>WSD-MGF2<br>WSD-GF2<br>WSD-UGF2<br>WSD-SGF2<br>WSD-SGF2<br>WSD-SGF2<br>WSD-FK3<br>WSD-SW4<br>WSD-SW4<br>WSD-FR6<br>WSD-FR6<br>WSD-FR6<br>WSD-FR6<br>WSD-FR6<br>WSD-FR6<br>WSD-FR6<br>WSD-CF10<br>WSD-CF10<br>WSD-CF10<br>WSD-CF11<br>WSD-CF12<br>WSD-CF13<br>WSD-CF13<br>WSD-F14<br>WSD-W15<br>WSD-W16<br>WSD-W17<br>WSD-W18<br>WSD-ST19<br>WSD-MN20<br>WSD-CT21 |
|-------------------------------------------------------------------------------------------------------------------------------------------------------------------------------------------------------------------------------------------------------------------------------------------------------------------------------------------------------------------------------------------------------------------------------------------------------------------------------------------------------------------------------------------------------------------------------------------------------------------------------------------------------------------------------------------------------------------------------------------------------------------------------------------------------------------------------------------------------------------------------------------------------------------------------------------------------------------------------------------------------------------------------------------------------------------------------------------------------------------------------------------------------------------------------------------------------------------------------------------------------------------------------------------------------------------------------------------------------------------------------------------------------------------------------------------------------------------------------------------------------------------------------------------------------------------------------------------------------------------------------------------------------------------------------------------------------------------------------------------------------------------------------------------------------------------------------------------------------------------------------------------------------------------------------------------------------------------------------------------------------------------------------------------------------------------------------------------------|-----------------------------------------------------------------------------------------------------------------------------------------------------------------------------------------------------------------------------------------------------------------------------------------------------------------------------------------------------------------------------------------------------------------------------------------------------------------------------------------------------------------------------------------------------------------------------------------------------------------------------------------------------------------------------------------------------------------------|-------------------------------------------------------------------------------------------------------------------------------------------------------------------------------------------------------------------------------------------------------------------------------------------------------------------------------------------------------------------------------------------------------------------------------------------------------------------------------------------------------------|
| Western States Metal Kooning901 W. Watkins St.Phone: (602) 495-0048Phoenix, AZ 85007Fax: (602) 261-7726www.MetalForRoofing.com877-PURLINS (787-5467)www.RustedRoofing.comwww.MetalDeck.com                                                                                                                                                                                                                                                                                                                                                                                                                                                                                                                                                                                                                                                                                                                                                                                                                                                                                                                                                                                                                                                                                                                                                                                                                                                                                                                                                                                                                                                                                                                                                                                                                                                                                                                                                                                                                                                                                                      | PANEL TYPE:<br>Western Rib Panel                                                                                                                                                                                                                                                                                                                                                                                                                                                                                                                                                                                                                                                                                      | B 01-14-13   A 08-12-12   REV: DATE:   DETAIL #: Comparison                                                                                                                                                                                                                                                                                                                                                                                                                                                 |