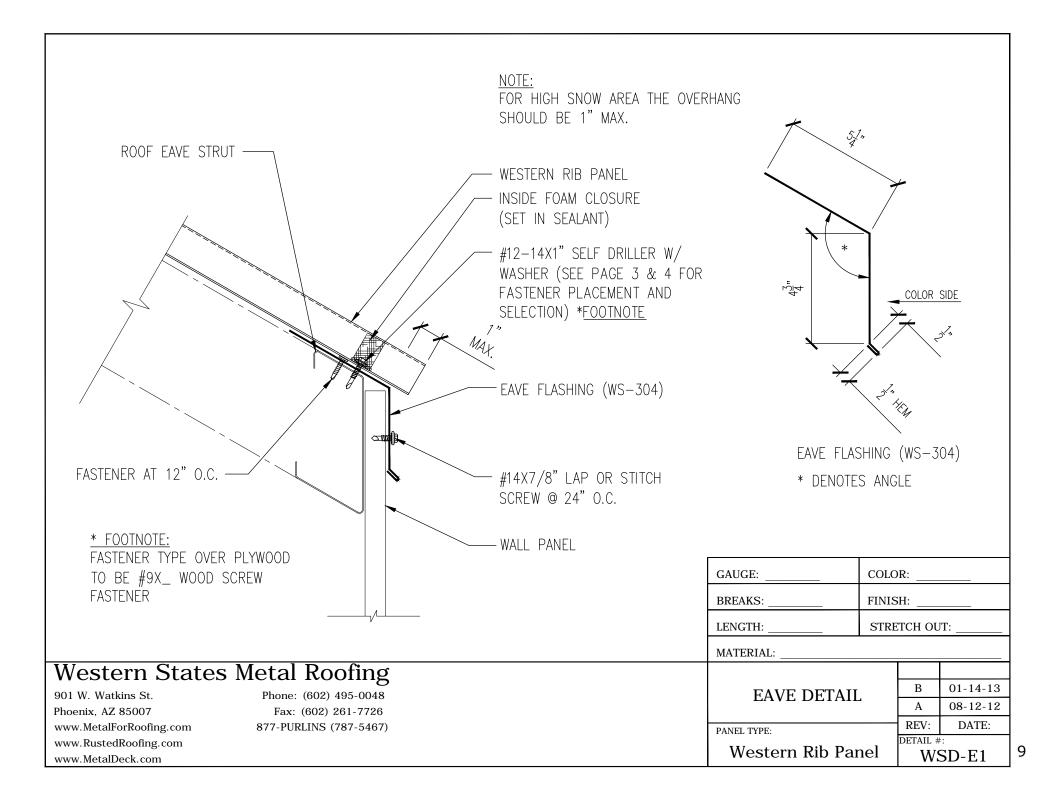

|                                                                                                                              | STANDARD TRIMB01-14-13A08-12-12ANEL TYPE:REV:Western Rib PanelWSD-ST6 |















































|                                              | NUFACTURING SPECIFICATIONS<br>STALLATION INSTRUCTIONS | VENT/PIPE FLASHING<br>SET IN SEALANT AND FO<br>PANEL PROFILE<br>WESTERN RIB PANEL | DRM TO  |               |       |
|----------------------------------------------|-------------------------------------------------------|-----------------------------------------------------------------------------------|---------|---------------|-------|
|                                              |                                                       |                                                                                   |         | $\rightarrow$ |       |
|                                              | FASTEN AT 1" O.C. —