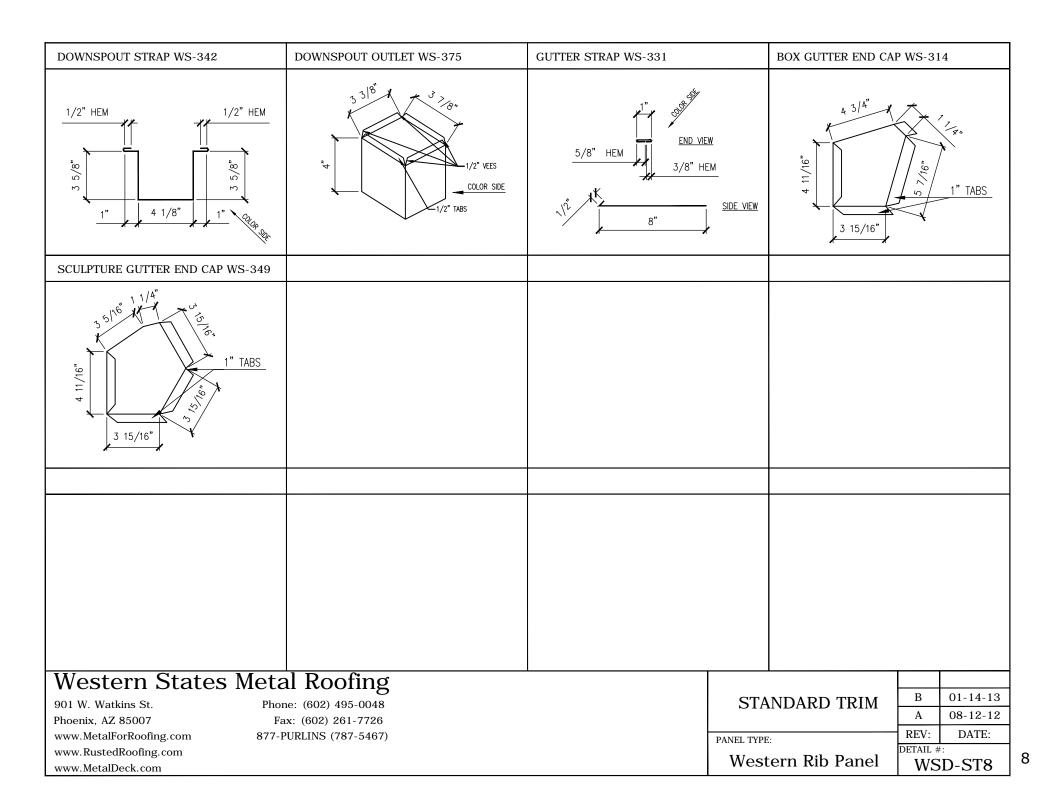

| Image: contract of the second seco | ELASHING TYPE<br>STANDARD TRIM<br>STANDARD TRIM<br>STANDARD TRIM<br>STANDARD TRIM<br>EAVE<br>MINE EAVE<br>EAVE-PRE-HUNG GUTTER<br>EAVE-POST-HUNG GUTTER<br>POST-HUNG GUTTER SPLICE<br>GABLE FLASHING<br>MINI GABLE FLASHING<br>SCULPTURED GABLE<br>UNIVERSAL GABLE FLASHING<br>SCULPTURED GABLE<br>UNIVERSAL GABLE FLASHING<br>SIDEWALL FLASHING<br>ENDWALL FLASHING<br>FORMED RIDGE<br>RIDGE-HIP<br>VALLEY FLASHING<br>PITCH BREAK HIGH TO LOW<br>PITCH BREAK LOW TO HIGH<br>CHIMNEY FLASHING<br>CHIMNEY FLASHING<br>CHIMNEY FLASHING<br>CHIMNEY FLASHING<br>CHIMNEY FLASHING<br>WALL DETAIL<br>SOMETRIC DETAIL<br>PIPE FLASHING<br>WALL DETAIL<br>SOMETRIC WALL DETAIL<br>WALL DETAIL<br>NOTES<br>CUSTOM TRIM SHEET | DETAIL NO.<br>WSD-ST5<br>WSD-ST6<br>WSD-ST7<br>WSD-ST8<br>WSD-E1<br>WSD-EPRG1<br>WSD-EPRG1<br>WSD-EPG2<br>WSD-EG3<br>WSD-GF2<br>WSD-GF2<br>WSD-MGF2<br>WSD-GF2<br>WSD-UGF2<br>WSD-SGF2<br>WSD-SGF2<br>WSD-SGF2<br>WSD-FK3<br>WSD-SW4<br>WSD-SW4<br>WSD-FR6<br>WSD-FR6<br>WSD-FR6<br>WSD-FR6<br>WSD-FR6<br>WSD-FR6<br>WSD-FR6<br>WSD-CF10<br>WSD-CF10<br>WSD-CF10<br>WSD-CF11<br>WSD-CF12<br>WSD-CF13<br>WSD-CF13<br>WSD-F14<br>WSD-W15<br>WSD-W16<br>WSD-W17<br>WSD-W18<br>WSD-ST19<br>WSD-MN20<br>WSD-CT21 |
|-------------------------------------------------------------------------------------------------------------------------------------------------------------------------------------------------------------------------------------------------------------------------------------------------------------------------------------------------------------------------------------------------------------------------------------------------------------------------------------------------------------------------------------------------------------------------------------------------------------------------------------------------------------------------------------------------------------------------------------------------------------------------------------------------------------------------------------------------------------------------------------------------------------------------------------------------------------------------------------------------------------------------------------------------------------------------------------------------------------------------------------------------------------------------------------------------------------------------------------------------------------------------------------------------------------------------------------------------------------------------------------------------------------------------------------------------------------------------------------------------------------------------------------------------------------------------------------------------------------------------------------------------------------------------------------------------------------------------------------------------------------------------------------------------------------------------------------------------------------------------------------------------------------------------------------------------------------------------------------------------------------------------------------------------------------------------------------------------|-----------------------------------------------------------------------------------------------------------------------------------------------------------------------------------------------------------------------------------------------------------------------------------------------------------------------------------------------------------------------------------------------------------------------------------------------------------------------------------------------------------------------------------------------------------------------------------------------------------------------------------------------------------------------------------------------------------------------|-------------------------------------------------------------------------------------------------------------------------------------------------------------------------------------------------------------------------------------------------------------------------------------------------------------------------------------------------------------------------------------------------------------------------------------------------------------------------------------------------------------|
| Western States Metal Kooning901 W. Watkins St.Phone: (602) 495-0048Phoenix, AZ 85007Fax: (602) 261-7726www.MetalForRoofing.com877-PURLINS (787-5467)www.RustedRoofing.comwww.MetalDeck.com                                                                                                                                                                                                                                                                                                                                                                                                                                                                                                                                                                                                                                                                                                                                                                                                                                                                                                                                                                                                                                                                                                                                                                                                                                                                                                                                                                                                                                                                                                                                                                                                                                                                                                                                                                                                                                                                                                      | PANEL TYPE:<br>Western Rib Panel                                                                                                                                                                                                                                                                                                                                                                                                                                                                                                                                                                                                                                                                                      | B 01-14-13   A 08-12-12   REV: DATE:   DETAIL #: Comparison                                                                                                                                                                                                                                                                                                                                                                                                                                                 |