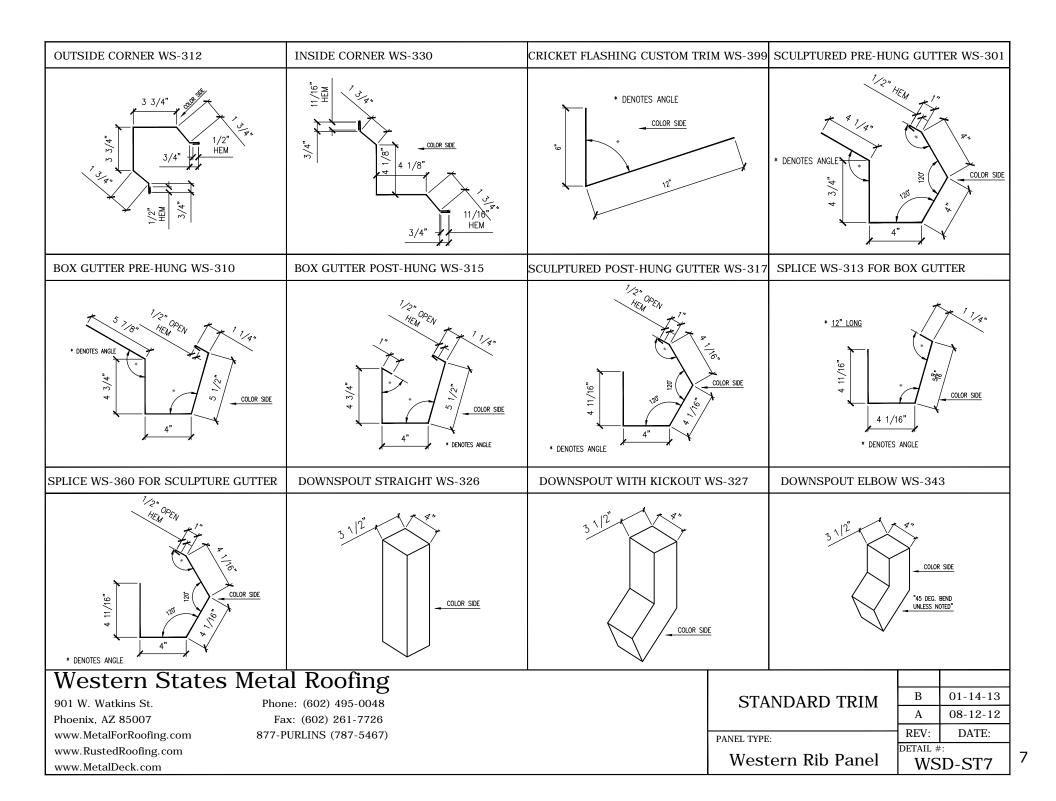

| Image: contract of the second seco | ELASHING TYPE<br>STANDARD TRIM<br>STANDARD TRIM<br>STANDARD TRIM<br>STANDARD TRIM<br>EAVE<br>MINE EAVE<br>EAVE-PRE-HUNG GUTTER<br>EAVE-POST-HUNG GUTTER<br>POST-HUNG GUTTER SPLICE<br>GABLE FLASHING<br>MINI GABLE FLASHING<br>SCULPTURED GABLE<br>UNIVERSAL GABLE FLASHING<br>SCULPTURED GABLE<br>UNIVERSAL GABLE FLASHING<br>SIDEWALL FLASHING<br>ENDWALL FLASHING<br>FORMED RIDGE<br>RIDGE-HIP<br>VALLEY FLASHING<br>PITCH BREAK HIGH TO LOW<br>PITCH BREAK LOW TO HIGH<br>CHIMNEY FLASHING<br>CHIMNEY FLASHING<br>CHIMNEY FLASHING<br>CHIMNEY FLASHING<br>CHIMNEY FLASHING<br>WALL DETAIL<br>SOMETRIC DETAIL<br>PIPE FLASHING<br>WALL DETAIL<br>SOMETRIC WALL DETAIL<br>WALL DETAIL<br>NOTES<br>CUSTOM TRIM SHEET | DETAIL NO.<br>WSD-ST5<br>WSD-ST6<br>WSD-ST7<br>WSD-ST8<br>WSD-E1<br>WSD-EPRG1<br>WSD-EPRG1<br>WSD-EPG2<br>WSD-EG3<br>WSD-GF2<br>WSD-GF2<br>WSD-MGF2<br>WSD-GF2<br>WSD-UGF2<br>WSD-SGF2<br>WSD-SGF2<br>WSD-SGF2<br>WSD-FK3<br>WSD-SW4<br>WSD-SW4<br>WSD-FR6<br>WSD-FR6<br>WSD-FR6<br>WSD-FR6<br>WSD-FR6<br>WSD-FR6<br>WSD-FR6<br>WSD-CF10<br>WSD-CF10<br>WSD-CF10<br>WSD-CF11<br>WSD-CF12<br>WSD-CF13<br>WSD-CF13<br>WSD-F14<br>WSD-W15<br>WSD-W16<br>WSD-W17<br>WSD-W18<br>WSD-ST19<br>WSD-MN20<br>WSD-CT21 |
|-------------------------------------------------------------------------------------------------------------------------------------------------------------------------------------------------------------------------------------------------------------------------------------------------------------------------------------------------------------------------------------------------------------------------------------------------------------------------------------------------------------------------------------------------------------------------------------------------------------------------------------------------------------------------------------------------------------------------------------------------------------------------------------------------------------------------------------------------------------------------------------------------------------------------------------------------------------------------------------------------------------------------------------------------------------------------------------------------------------------------------------------------------------------------------------------------------------------------------------------------------------------------------------------------------------------------------------------------------------------------------------------------------------------------------------------------------------------------------------------------------------------------------------------------------------------------------------------------------------------------------------------------------------------------------------------------------------------------------------------------------------------------------------------------------------------------------------------------------------------------------------------------------------------------------------------------------------------------------------------------------------------------------------------------------------------------------------------------|-----------------------------------------------------------------------------------------------------------------------------------------------------------------------------------------------------------------------------------------------------------------------------------------------------------------------------------------------------------------------------------------------------------------------------------------------------------------------------------------------------------------------------------------------------------------------------------------------------------------------------------------------------------------------------------------------------------------------|-------------------------------------------------------------------------------------------------------------------------------------------------------------------------------------------------------------------------------------------------------------------------------------------------------------------------------------------------------------------------------------------------------------------------------------------------------------------------------------------------------------|
| Western States Metal Kooning901 W. Watkins St.Phone: (602) 495-0048Phoenix, AZ 85007Fax: (602) 261-7726www.MetalForRoofing.com877-PURLINS (787-5467)www.RustedRoofing.comwww.MetalDeck.com                                                                                                                                                                                                                                                                                                                                                                                                                                                                                                                                                                                                                                                                                                                                                                                                                                                                                                                                                                                                                                                                                                                                                                                                                                                                                                                                                                                                                                                                                                                                                                                                                                                                                                                                                                                                                                                                                                      | PANEL TYPE:<br>Western Rib Panel                                                                                                                                                                                                                                                                                                                                                                                                                                                                                                                                                                                                                                                                                      | B 01-14-13   A 08-12-12   REV: DATE:   DETAIL #: Comparison                                                                                                                                                                                                                                                                                                                                                                                                                                                 |