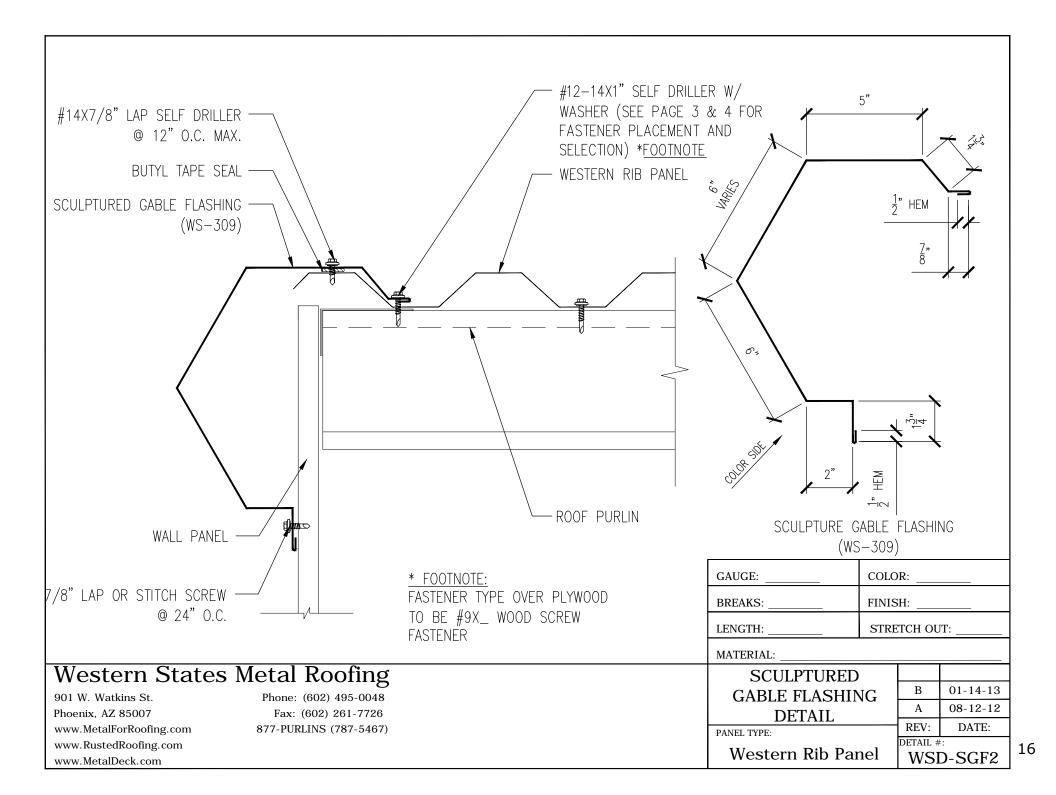

### Western States "Western Rib" Panel

Table of Contents

Installation, Flashings & Shop Drawing Detail Guide

| Section                          | Page  | Section                        | Page  |
|----------------------------------|-------|--------------------------------|-------|
| Notes to Designer / Installers   | 1     |                                |       |
| Fastener Placement and Selection | 2-3   | Hip and Ridge Detail           | 22    |
| Key Roof Plan                    | 4     | Valley Detail                  | 23    |
| Key Flashing / Trims5-0          | 6-7-8 | Pitch Break High to Low Detail | 24    |
| Eave Detail                      | 9     | Pitch Break Low to High Detail | 25    |
| Mini Eave Detail                 | 10    | Chimney Details26-27-2         | 28-29 |
| Eave Pre Hung Gutter Detail      | 11    | Pipe Flashing Detail           | 30    |
| Eave Post Hung Gutter Detail     |       | Head & Jamb Details            | 31    |
| Gutter Splice Detail             |       | Base Trim Detail               | 32    |
|                                  |       | Isometric Wall Detail          | 33    |
| Gable Flashing Detail            |       | Outside Corner Detail          | 34    |
| Mini Gable Flashing Detail       | 15    | Inside Corner Detail           | 35    |
| Sculptured Gable Detail          | 16    | Notes                          | 36    |
| Universal Gable Detail           | 17    | Custom Trim form               | 37    |
| Peak/ High Eave Detail           | 18    | Special Design Considerations  | .38   |
| Sidewall Detail                  | 19    |                                | -     |
| Endwall Detail                   | 20    |                                |       |
| Formed Ridge Detail              | 21    |                                |       |