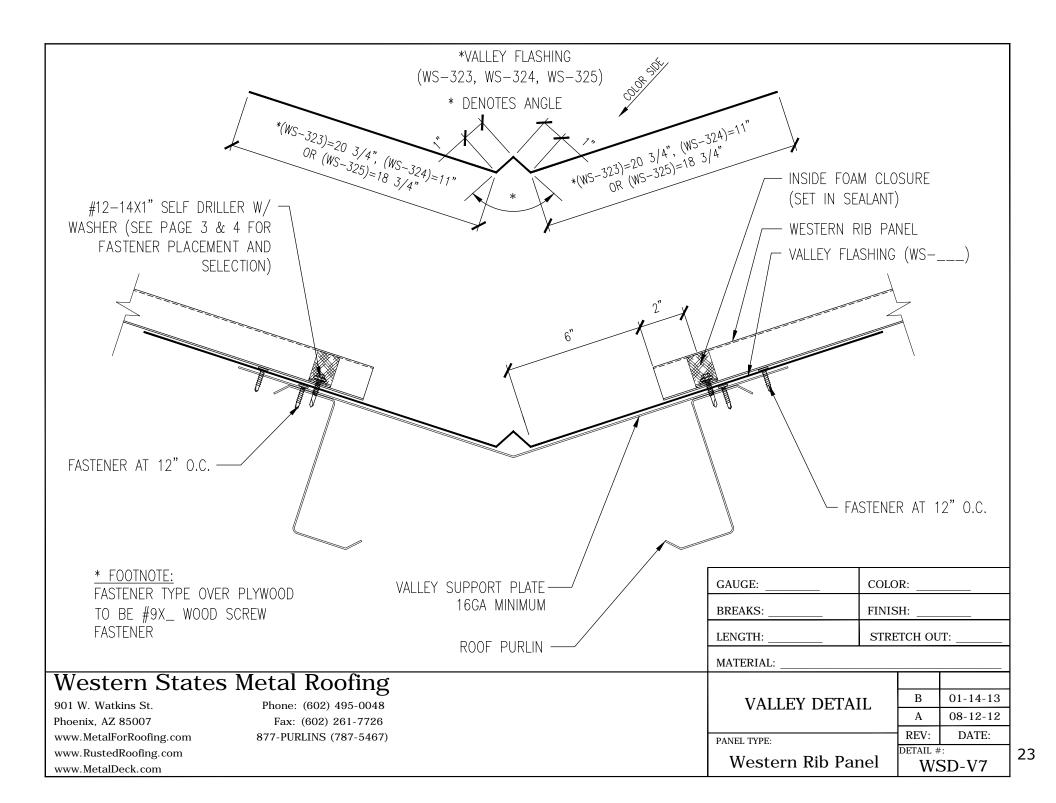

### Western States "Western Rib" Panel

Table of Contents

Installation, Flashings & Shop Drawing Detail Guide

| Section                          | Page  | Section                        | Page  |
|----------------------------------|-------|--------------------------------|-------|
| Notes to Designer / Installers   | 1     |                                |       |
| Fastener Placement and Selection | 2-3   | Hip and Ridge Detail           | 22    |
| Key Roof Plan                    | 4     | Valley Detail                  | 23    |
| Key Flashing / Trims5-0          | 6-7-8 | Pitch Break High to Low Detail | 24    |
| Eave Detail                      | 9     | Pitch Break Low to High Detail | 25    |
| Mini Eave Detail                 | 10    | Chimney Details26-27-2         | 28-29 |
| Eave Pre Hung Gutter Detail      | 11    | Pipe Flashing Detail           | 30    |
| Eave Post Hung Gutter Detail     |       | Head & Jamb Details            | 31    |
| Gutter Splice Detail             |       | Base Trim Detail               | 32    |
|                                  |       | Isometric Wall Detail          | 33    |
| Gable Flashing Detail            |       | Outside Corner Detail          | 34    |
| Mini Gable Flashing Detail       | 15    | Inside Corner Detail           | 35    |
| Sculptured Gable Detail          | 16    | Notes                          | 36    |
| Universal Gable Detail           | 17    | Custom Trim form               | 37    |
| Peak/ High Eave Detail           | 18    | Special Design Considerations  | .38   |
| Sidewall Detail                  | 19    |                                | -     |
| Endwall Detail                   | 20    |                                |       |
| Formed Ridge Detail              | 21    |                                |       |

#### Valley and Snow Design

Valley design and dimension must be the proper width to accommodate high snow, rain, ice, and slope conditions. If possible, splices, penetrations, valleys, roof elevation changes, should be minimized in areas of high snow and ice accumulations.

#### Valley and Snow Design

Valley design and dimension must be the proper width to accommodate high snow, rain, ice, and slope conditions. If possible, splices, penetrations, valleys, roof elevation changes, should be minimized in areas of high snow and ice accumulations. Details found in this manual may not pertain in areas of high snow and ice accumulations.