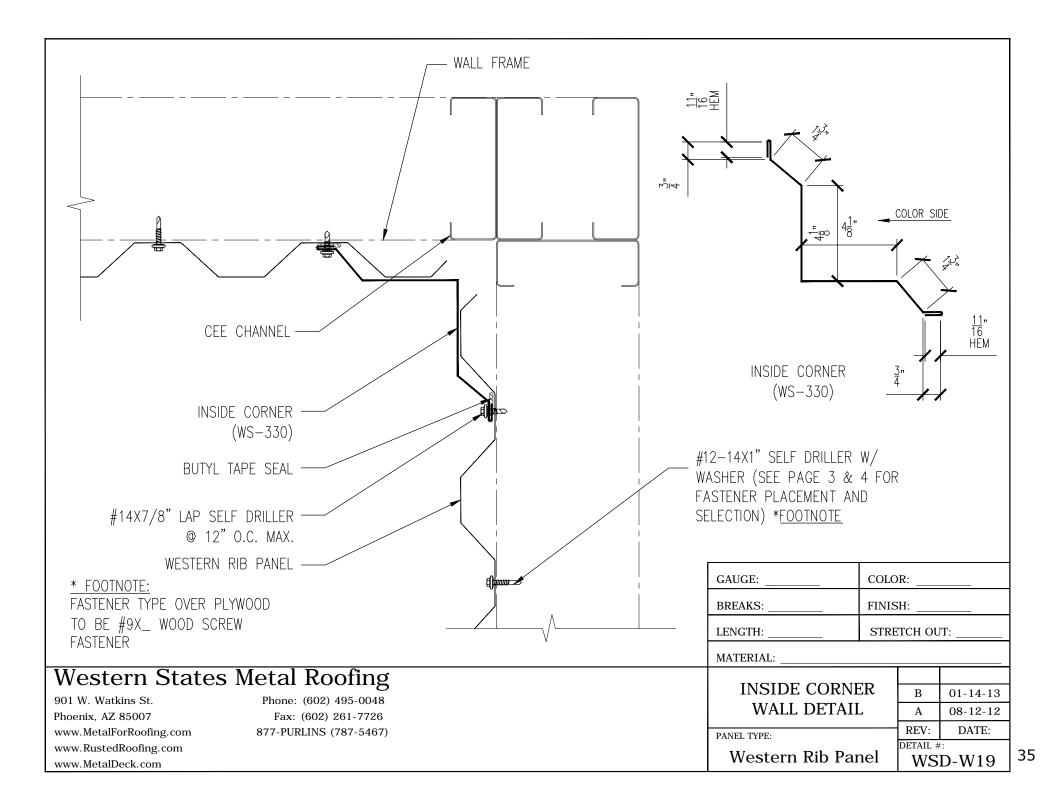

| PIPE FLASHIN                                                                      | IG P    | 01-14         | 4 1 2 |
| 901 W. Watkins St.                           | Phone: (602) 495-0048                                 | DETAIL                                                                            |         |               |       |
| Phoenix, AZ 85007<br>www.MetalForRoofing.com | Fax: (602) 261-7726<br>877-PURLINS (787-5467)         |                                                                                   | RE      |               |       |
| www.RustedRoofing.com<br>www.MetalDeck.com   |                                                       | PANEL TYPE:<br>Western Rib Pa                                                     | DETA    |               |       |











| NOTES:                                                                                                            |                   |                          |
|-------------------------------------------------------------------------------------------------------------------|-------------------|--------------------------|
|                                                                                                                   |                   |                          |
|                                                                                                                   |                   |                          |
|                                                                                                                   |                   |