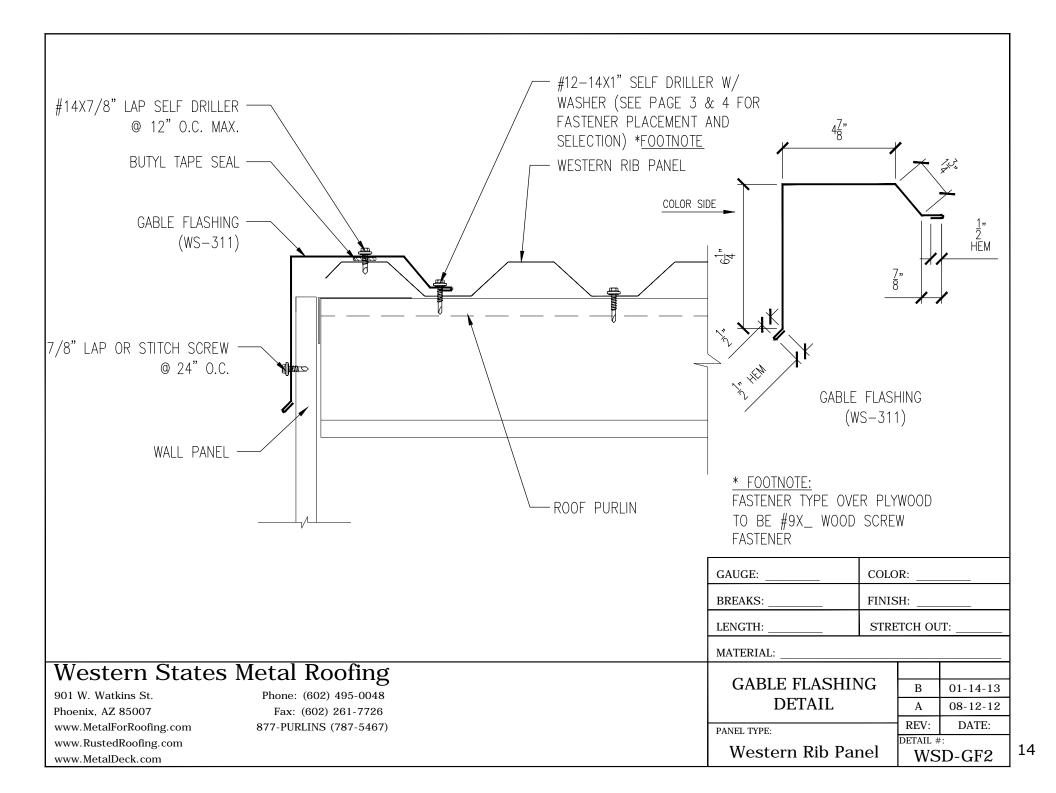

### Western States "Western Rib" Panel

Table of Contents

Installation, Flashings & Shop Drawing Detail Guide

| Section                          | Page  | Section                        | Page  |
|----------------------------------|-------|--------------------------------|-------|
| Notes to Designer / Installers   | 1     |                                |       |
| Fastener Placement and Selection | 2-3   | Hip and Ridge Detail           | 22    |
| Key Roof Plan                    | 4     | Valley Detail                  | 23    |
| Key Flashing / Trims5-0          | 6-7-8 | Pitch Break High to Low Detail | 24    |
| Eave Detail                      | 9     | Pitch Break Low to High Detail | 25    |
| Mini Eave Detail                 | 10    | Chimney Details26-27-2         | 28-29 |
| Eave Pre Hung Gutter Detail      | 11    | Pipe Flashing Detail           | 30    |
| Eave Post Hung Gutter Detail     |       | Head & Jamb Details            | 31    |
| Gutter Splice Detail             |       | Base Trim Detail               | 32    |
|                                  |       | Isometric Wall Detail          | 33    |
| Gable Flashing Detail            |       | Outside Corner Detail          | 34    |
| Mini Gable Flashing Detail       | 15    | Inside Corner Detail           | 35    |
| Sculptured Gable Detail          | 16    | Notes                          | 36    |
| Universal Gable Detail           | 17    | Custom Trim form               | 37    |
| Peak/ High Eave Detail           | 18    | Special Design Considerations  | .38   |
| Sidewall Detail                  | 19    |                                | -     |
| Endwall Detail                   | 20    |                                |       |
| Formed Ridge Detail              | 21    |                                |       |