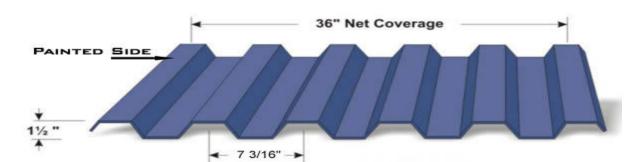

#### Panel coverage and fastening

Normal panel width of "Western Rib" panel is 36". However depending on the finish selected and the required coil feed, it may be necessary for WSD to shorten the width of the panel. Please consult with your WSDI representative for details and fastening recommendations.