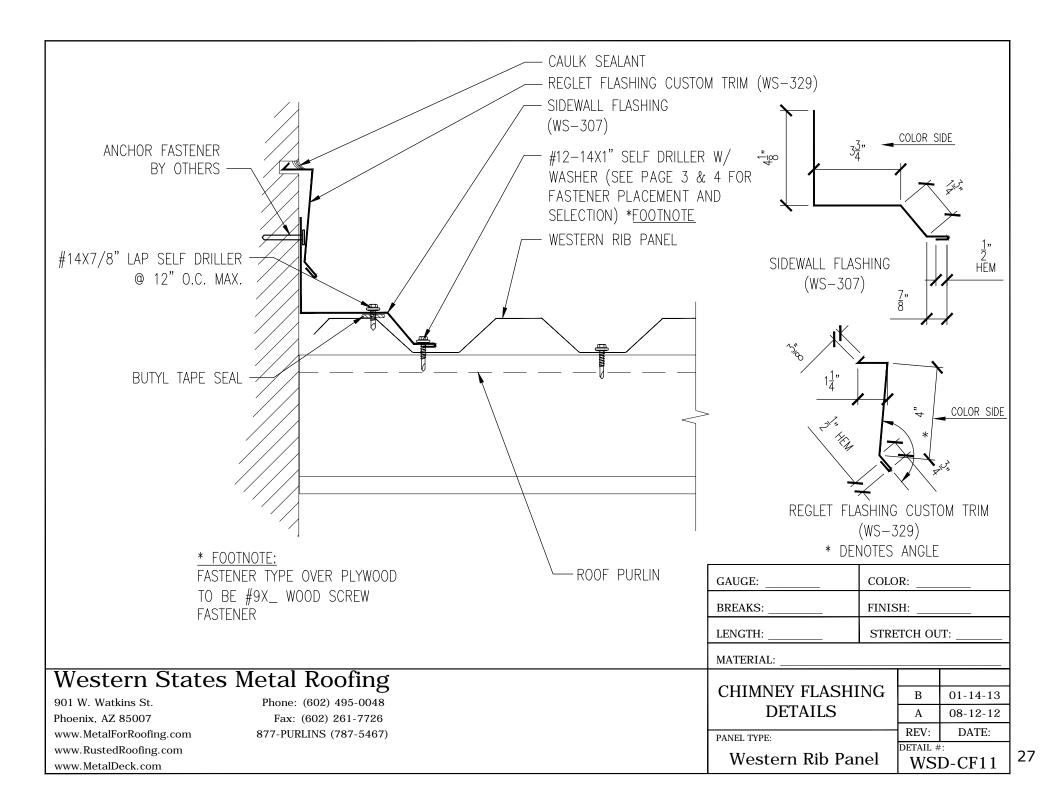

| Image: contract of the second seco | ELASHING TYPE<br>STANDARD TRIM<br>STANDARD TRIM<br>STANDARD TRIM<br>STANDARD TRIM<br>EAVE<br>MINE EAVE<br>EAVE-PRE-HUNG GUTTER<br>EAVE-POST-HUNG GUTTER<br>POST-HUNG GUTTER SPLICE<br>GABLE FLASHING<br>MINI GABLE FLASHING<br>SCULPTURED GABLE<br>UNIVERSAL GABLE FLASHING<br>SCULPTURED GABLE<br>UNIVERSAL GABLE FLASHING<br>SIDEWALL FLASHING<br>ENDWALL FLASHING<br>FORMED RIDGE<br>RIDGE-HIP<br>VALLEY FLASHING<br>PITCH BREAK HIGH TO LOW<br>PITCH BREAK LOW TO HIGH<br>CHIMNEY FLASHING<br>CHIMNEY FLASHING<br>CHIMNEY FLASHING<br>CHIMNEY FLASHING<br>CHIMNEY FLASHING<br>WALL DETAIL<br>SOMETRIC DETAIL<br>PIPE FLASHING<br>WALL DETAIL<br>SOMETRIC WALL DETAIL<br>WALL DETAIL<br>NOTES<br>CUSTOM TRIM SHEET | DETAIL NO.<br>WSD-ST5<br>WSD-ST6<br>WSD-ST7<br>WSD-ST8<br>WSD-E1<br>WSD-EPRG1<br>WSD-EPRG1<br>WSD-EPG2<br>WSD-EG3<br>WSD-GF2<br>WSD-GF2<br>WSD-MGF2<br>WSD-GF2<br>WSD-UGF2<br>WSD-SGF2<br>WSD-SGF2<br>WSD-SGF2<br>WSD-FK3<br>WSD-SW4<br>WSD-SW4<br>WSD-FR6<br>WSD-FR6<br>WSD-FR6<br>WSD-FR6<br>WSD-FR6<br>WSD-FR6<br>WSD-FR6<br>WSD-CF10<br>WSD-CF10<br>WSD-CF10<br>WSD-CF11<br>WSD-CF12<br>WSD-CF13<br>WSD-CF13<br>WSD-F14<br>WSD-W15<br>WSD-W16<br>WSD-W17<br>WSD-W18<br>WSD-ST19<br>WSD-MN20<br>WSD-CT21 |
|-------------------------------------------------------------------------------------------------------------------------------------------------------------------------------------------------------------------------------------------------------------------------------------------------------------------------------------------------------------------------------------------------------------------------------------------------------------------------------------------------------------------------------------------------------------------------------------------------------------------------------------------------------------------------------------------------------------------------------------------------------------------------------------------------------------------------------------------------------------------------------------------------------------------------------------------------------------------------------------------------------------------------------------------------------------------------------------------------------------------------------------------------------------------------------------------------------------------------------------------------------------------------------------------------------------------------------------------------------------------------------------------------------------------------------------------------------------------------------------------------------------------------------------------------------------------------------------------------------------------------------------------------------------------------------------------------------------------------------------------------------------------------------------------------------------------------------------------------------------------------------------------------------------------------------------------------------------------------------------------------------------------------------------------------------------------------------------------------|-----------------------------------------------------------------------------------------------------------------------------------------------------------------------------------------------------------------------------------------------------------------------------------------------------------------------------------------------------------------------------------------------------------------------------------------------------------------------------------------------------------------------------------------------------------------------------------------------------------------------------------------------------------------------------------------------------------------------|-------------------------------------------------------------------------------------------------------------------------------------------------------------------------------------------------------------------------------------------------------------------------------------------------------------------------------------------------------------------------------------------------------------------------------------------------------------------------------------------------------------|
| Western States Metal Kooning901 W. Watkins St.Phone: (602) 495-0048Phoenix, AZ 85007Fax: (602) 261-7726www.MetalForRoofing.com877-PURLINS (787-5467)www.RustedRoofing.comwww.MetalDeck.com                                                                                                                                                                                                                                                                                                                                                                                                                                                                                                                                                                                                                                                                                                                                                                                                                                                                                                                                                                                                                                                                                                                                                                                                                                                                                                                                                                                                                                                                                                                                                                                                                                                                                                                                                                                                                                                                                                      | PANEL TYPE:<br>Western Rib Panel                                                                                                                                                                                                                                                                                                                                                                                                                                                                                                                                                                                                                                                                                      | B         01-14-13           A         08-12-12           REV:         DATE:           DETAIL #:         Comparison                                                                                                                                                                                                                                                                                                                                                                                         |