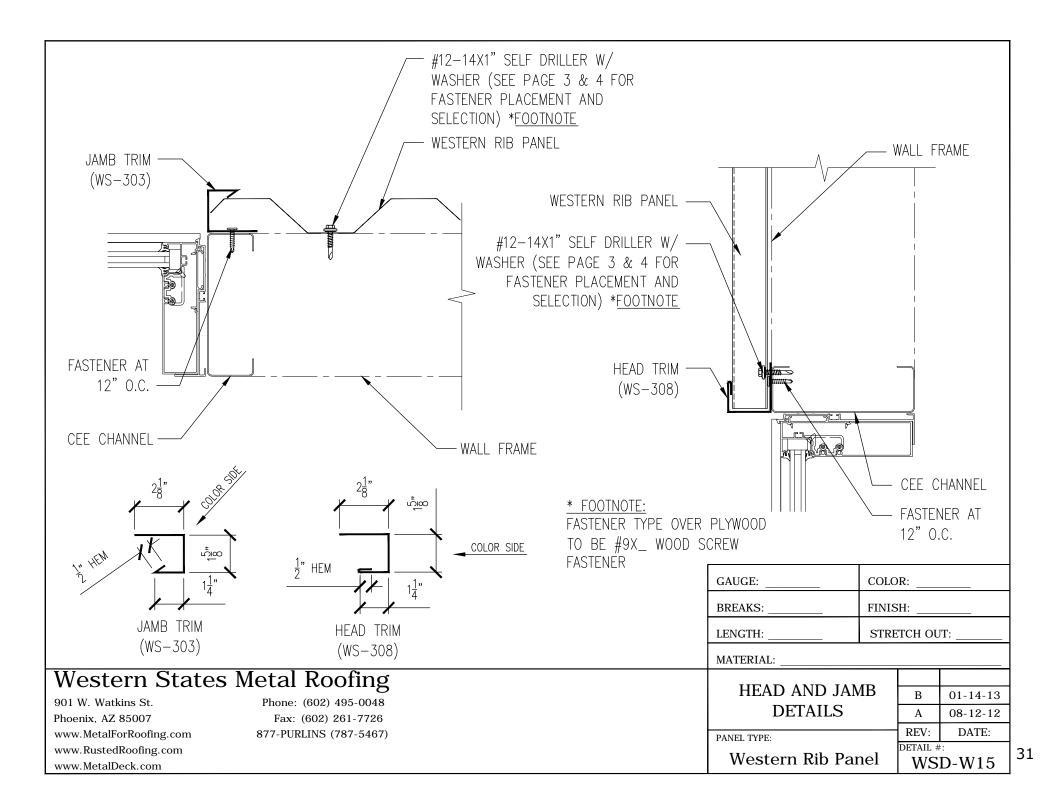

#### **Fastener Placement and Selection**

#### Notes to Installers:

- Fastener Selection will vary depending on type and thickness of substrate.
- Space panel lap screws 12" minimum -18" O.C. maximum. Consult with design engineer.
- Spacing of fastener rows to be engineered by others.
- Lap panels away from prevailing winds whenever possible.
- The use of Butyl tape mastic is always recommended on the panel lap when used for roof panels.
- Panels and flashings should never be installed in contact with dissimilar metals.
- Use only those flashings and accessories designed for use with this panel.
- Panel attachment screws must be long enough to fully penetrate through roof deck substrate or penetrate solid lumber at least one inch.
- Exposed Fasteners should have sealing washers and be coated to provide protection against corrosion.
- Screws must be properly driven to ensure holding strength and proper seal. (see diagram)
- Recommended drill speed is 2000rpm. Improper setting of drill speed can lead to snapping of screw heads.
- Pre drilling of screw holes may be necessary with heavy gauge metals.