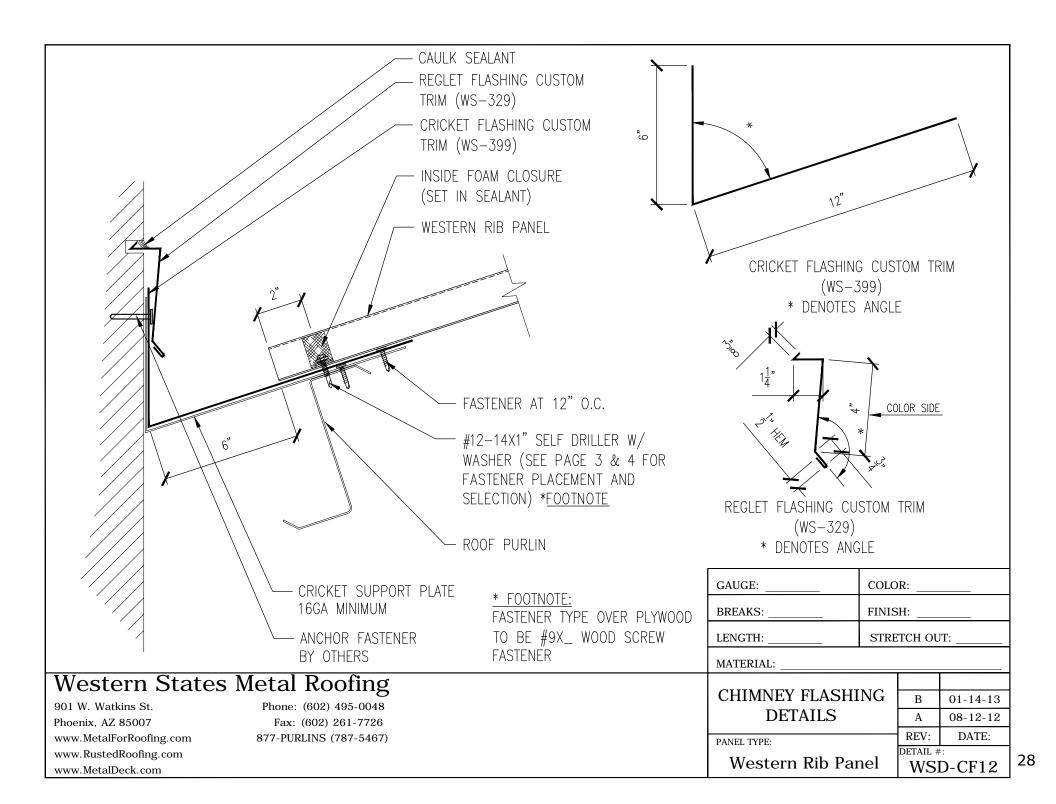

#### **Fastener Placement and Selection**

#### Notes to Installers:

- Fastener Selection will vary depending on type and thickness of substrate.
- Space panel lap screws 12" minimum -18" O.C. maximum. Consult with design engineer.
- Spacing of fastener rows to be engineered by others.
- Lap panels away from prevailing winds whenever possible.
- The use of Butyl tape mastic is always recommended on the panel lap when used for roof panels.
- Panels and flashings should never be installed in contact with dissimilar metals.
- Use only those flashings and accessories designed for use with this panel.
- Panel attachment screws must be long enough to fully penetrate through roof deck substrate or penetrate solid lumber at least one inch.
- Exposed Fasteners should have sealing washers and be coated to provide protection against corrosion.
- Screws must be properly driven to ensure holding strength and proper seal. (see diagram)
- Recommended drill speed is 2000rpm. Improper setting of drill speed can lead to snapping of screw heads.
- Pre drilling of screw holes may be necessary with heavy gauge metals.