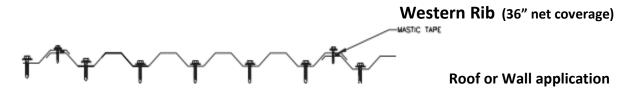

#### Framing and Substrates

"Western Rib " panels are used over all type of substrates like Steel Decking, open purlins, spaced sheathing, and wood decking such as plywood. Most details in this guide are shown with panels attached to Purlins.

#### Notes to Installers:

- Fastener Selection will vary depending on type and thickness of substrate.
- Space panel lap screws 12" minimum -18" O.C. maximum. Consult with design engineer.
- Spacing of fastener rows to be engineered by others.
- Lap panels away from prevailing winds whenever possible.
- The use of Butyl tape mastic is always recommended on the panel lap when used for roof panels.
- Panels and flashings should never be installed in contact with dissimilar metals.
- Use only those flashings and accessories designed for use with this panel.
- Panel attachment screws must be long enough to fully penetrate through roof deck substrate or penetrate solid lumber at least one inch.
- Exposed Fasteners should have sealing washers and be coated to provide protection against corrosion.
- Screws must be properly driven to ensure holding strength and proper seal. (see diagram)
- Recommended drill speed is 2000rpm. Improper setting of drill speed can lead to snapping of screw heads.
- Pre drilling of screw holes may be necessary with heavy gauge metals.