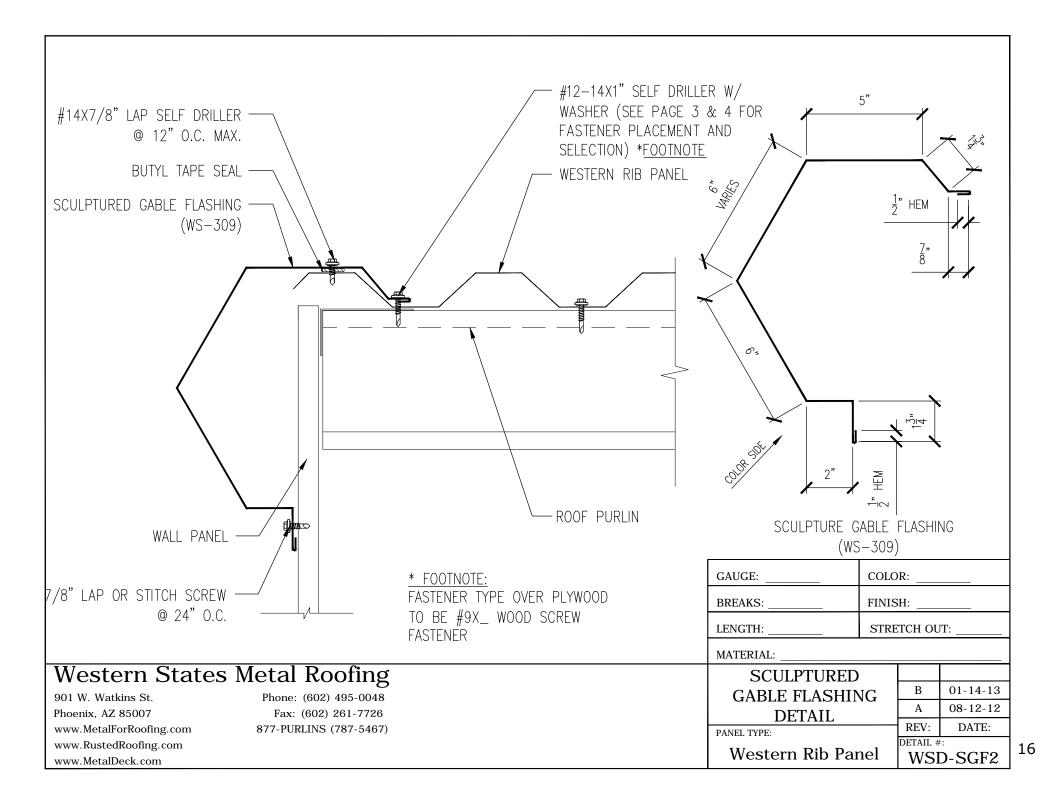

#### **Fastener Placement and Selection**

#### Notes to Installers:

- Fastener Selection will vary depending on type and thickness of substrate.
- Space panel lap screws 12" minimum -18" O.C. maximum. Consult with design engineer.
- Spacing of fastener rows to be engineered by others.
- Lap panels away from prevailing winds whenever possible.
- The use of Butyl tape mastic is always recommended on the panel lap when used for roof panels.
- Panels and flashings should never be installed in contact with dissimilar metals.
- Use only those flashings and accessories designed for use with this panel.
- Panel attachment screws must be long enough to fully penetrate through roof deck substrate or penetrate solid lumber at least one inch.
- Exposed Fasteners should have sealing washers and be coated to provide protection against corrosion.
- Screws must be properly driven to ensure holding strength and proper seal. (see diagram)
- Recommended drill speed is 2000rpm. Improper setting of drill speed can lead to snapping of screw heads.
- Pre drilling of screw holes may be necessary with heavy gauge metals.

#### **Fastener Selection**

Description

Application

#9 x1" Wood Drillers#9 x 1.5" Wood Drillers#9 x2" Wood Drillers

Used to attach panels to dimensional Lumber and plywood

Used to attach panels to

Purlins and other metal substrates

#14 x 7/8" Lap Self tap #14x7/8 Lap Stainless Used to attach Trims and panel side laps. Stainless to be used with A606-4 Steel

#10-12 x1" Pancake Wood #10-12 x 1" SD Self Driller

Used to secure trims to substrates. Also available in Stainless Steel.

1/8" Stainless Rivets

Used for Trim to Trim attachment or trim to wall panels.

Stainless Screws #10 x1 Wood Drillers #10 x 1.5 #10 x 2"

Used for panel attachment for panels made with A606-4 Steel

• The table above shows the panel Fasteners provided by WSD. Special order screws are available.