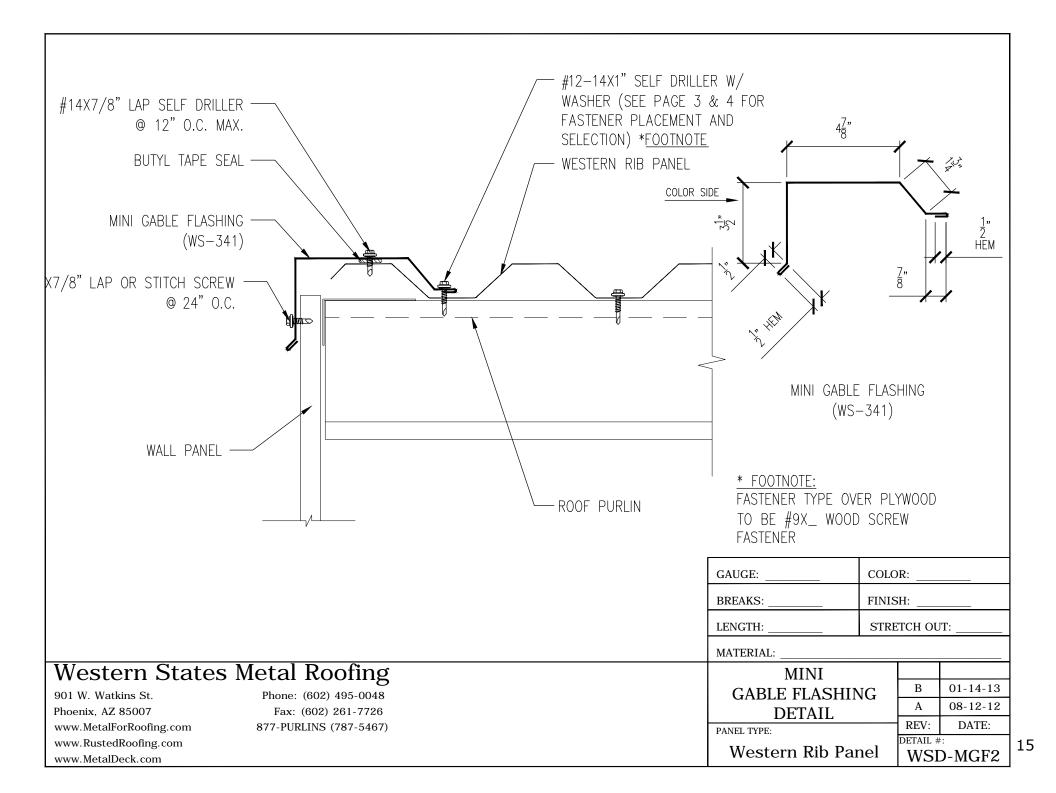

### Western States "Western Rib" Panel

Table of Contents

Installation, Flashings & Shop Drawing Detail Guide

| Section                          | Page  | Section                        | Page  |
|----------------------------------|-------|--------------------------------|-------|
| Notes to Designer / Installers   | 1     |                                |       |
| Fastener Placement and Selection | 2-3   | Hip and Ridge Detail           | 22    |
| Key Roof Plan                    | 4     | Valley Detail                  | 23    |
| Key Flashing / Trims5-0          | 6-7-8 | Pitch Break High to Low Detail | 24    |
| Eave Detail                      | 9     | Pitch Break Low to High Detail | 25    |
| Mini Eave Detail                 | 10    | Chimney Details26-27-2         | 28-29 |
| Eave Pre Hung Gutter Detail      | 11    | Pipe Flashing Detail           | 30    |
| Eave Post Hung Gutter Detail     |       | Head & Jamb Details            | 31    |
| Gutter Splice Detail             |       | Base Trim Detail               | 32    |
|                                  |       | Isometric Wall Detail          | 33    |
| Gable Flashing Detail            |       | Outside Corner Detail          | 34    |
| Mini Gable Flashing Detail       | 15    | Inside Corner Detail           | 35    |
| Sculptured Gable Detail          | 16    | Notes                          | 36    |
| Universal Gable Detail           | 17    | Custom Trim form               | 37    |
| Peak/ High Eave Detail           | 18    | Special Design Considerations  | .38   |
| Sidewall Detail                  | 19    |                                | -     |
| Endwall Detail                   | 20    |                                |       |
| Formed Ridge Detail              | 21    |                                |       |