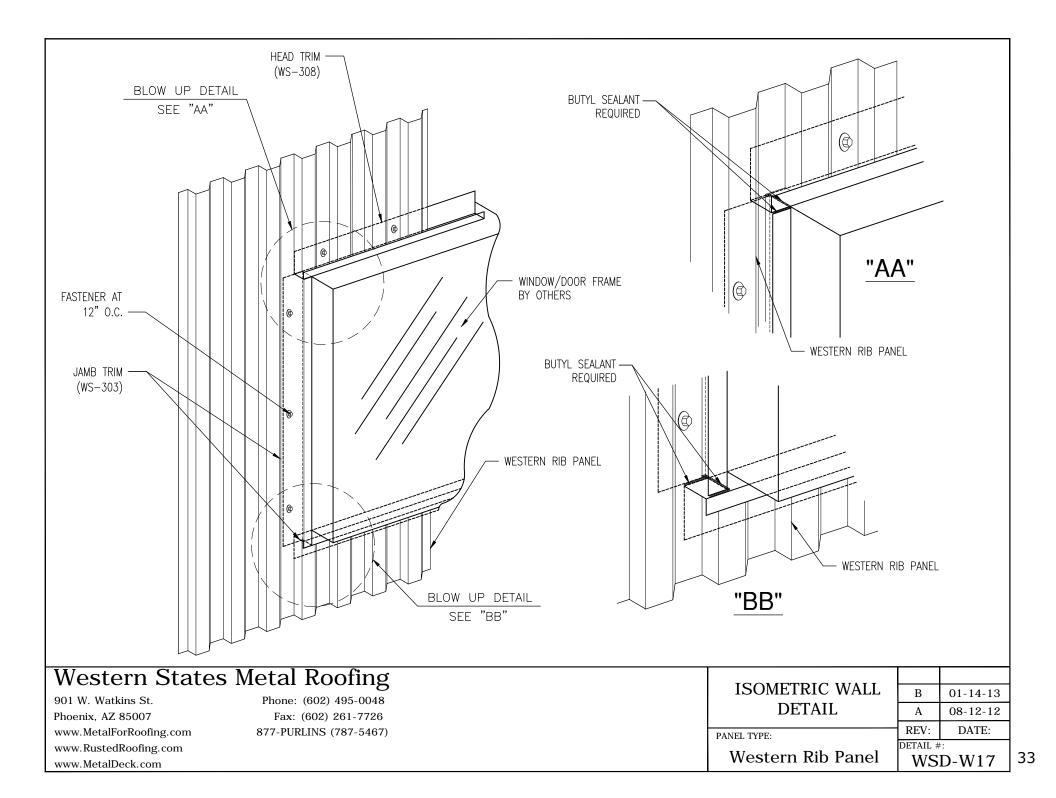

| PIPE FLASHIN                                                                      | IG P    | 01-14         | 4 1 2 |
| 901 W. Watkins St.                           | Phone: (602) 495-0048                                 | DETAIL                                                                            |         |               |       |
| Phoenix, AZ 85007<br>www.MetalForRoofing.com | Fax: (602) 261-7726<br>877-PURLINS (787-5467)         |                                                                                   | RE      |               |       |
| www.RustedRoofing.com<br>www.MetalDeck.com   |                                                       | PANEL TYPE:<br>Western Rib Pa                                                     | DETA    |               |       |











| NOTES:                                                                                                            |                   |                          |
|-------------------------------------------------------------------------------------------------------------------|-------------------|--------------------------|
|                                                                                                                   |                   |                          |
|                                                                                                                   |                   |                          |
|                                                                                                                   |