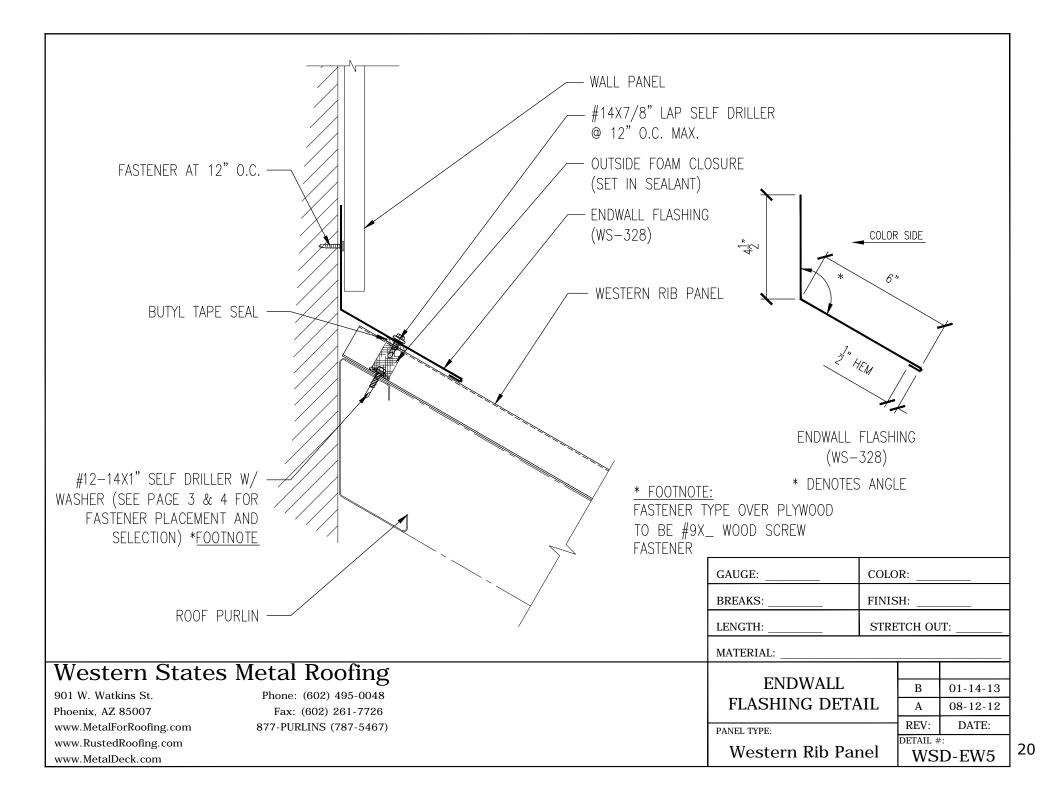

### Western States "Western Rib" Panel

Table of Contents

Installation, Flashings & Shop Drawing Detail Guide

| Section                          | Page  | Section                        | Page  |
|----------------------------------|-------|--------------------------------|-------|
| Notes to Designer / Installers   | 1     |                                |       |
| Fastener Placement and Selection | 2-3   | Hip and Ridge Detail           | 22    |
| Key Roof Plan                    | 4     | Valley Detail                  | 23    |
| Key Flashing / Trims5-0          | 6-7-8 | Pitch Break High to Low Detail | 24    |
| Eave Detail                      | 9     | Pitch Break Low to High Detail | 25    |
| Mini Eave Detail                 | 10    | Chimney Details26-27-2         | 28-29 |
| Eave Pre Hung Gutter Detail      | 11    | Pipe Flashing Detail           | 30    |
| Eave Post Hung Gutter Detail     |       | Head & Jamb Details            | 31    |
| Gutter Splice Detail             |       | Base Trim Detail               | 32    |
|                                  |       | Isometric Wall Detail          | 33    |
| Gable Flashing Detail            |       | Outside Corner Detail          | 34    |
| Mini Gable Flashing Detail       | 15    | Inside Corner Detail           | 35    |
| Sculptured Gable Detail          | 16    | Notes                          | 36    |
| Universal Gable Detail           | 17    | Custom Trim form               | 37    |
| Peak/ High Eave Detail           | 18    | Special Design Considerations  | .38   |
| Sidewall Detail                  | 19    |                                | -     |
| Endwall Detail                   | 20    |                                |       |
| Formed Ridge Detail              | 21    |                                |       |