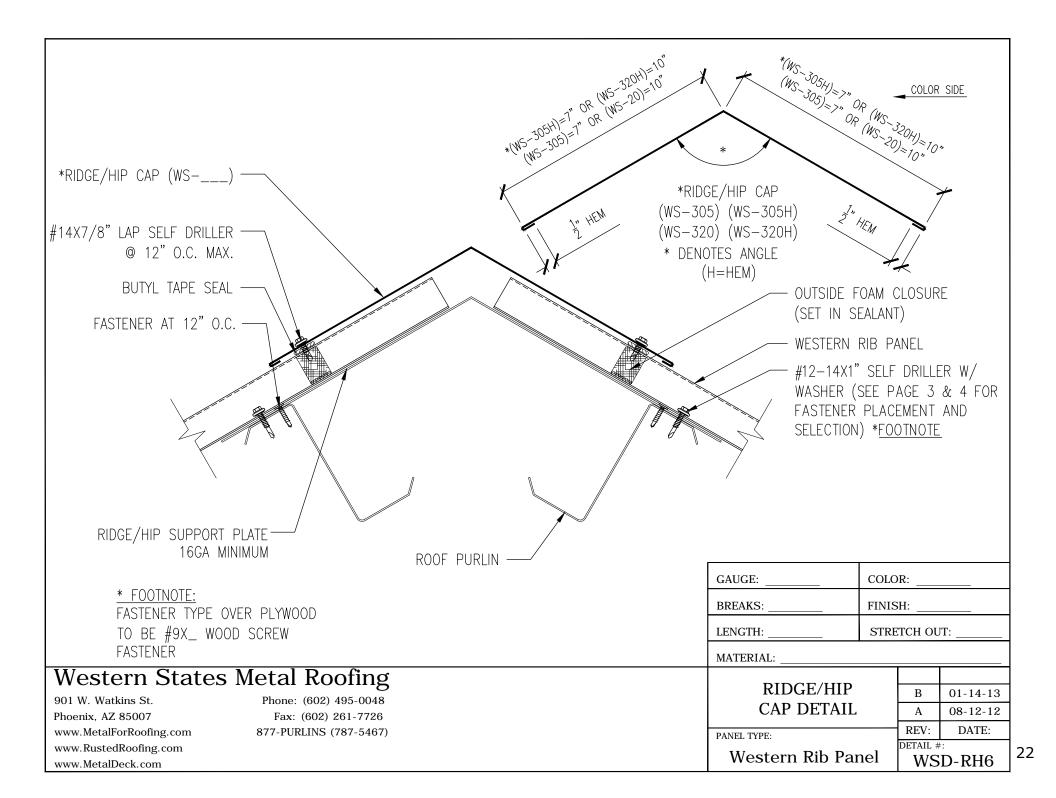

### Western States "Western Rib" Panel

Table of Contents

Installation, Flashings & Shop Drawing Detail Guide

| Section                          | Page  | Section                        | Page  |
|----------------------------------|-------|--------------------------------|-------|
| Notes to Designer / Installers   | 1     |                                |       |
| Fastener Placement and Selection | 2-3   | Hip and Ridge Detail           | 22    |
| Key Roof Plan                    | 4     | Valley Detail                  | 23    |
| Key Flashing / Trims5-0          | 6-7-8 | Pitch Break High to Low Detail | 24    |
| Eave Detail                      | 9     | Pitch Break Low to High Detail | 25    |
| Mini Eave Detail                 | 10    | Chimney Details26-27-2         | 28-29 |
| Eave Pre Hung Gutter Detail      | 11    | Pipe Flashing Detail           | 30    |
| Eave Post Hung Gutter Detail     |       | Head & Jamb Details            | 31    |
| Gutter Splice Detail             |       | Base Trim Detail               | 32    |
|                                  |       | Isometric Wall Detail          | 33    |
| Gable Flashing Detail            |       | Outside Corner Detail          | 34    |
| Mini Gable Flashing Detail       | 15    | Inside Corner Detail           | 35    |
| Sculptured Gable Detail          | 16    | Notes                          | 36    |
| Universal Gable Detail           | 17    | Custom Trim form               | 37    |
| Peak/ High Eave Detail           | 18    | Special Design Considerations  | .38   |
| Sidewall Detail                  | 19    |                                | -     |
| Endwall Detail                   | 20    |                                |       |
| Formed Ridge Detail              | 21    |                                |       |