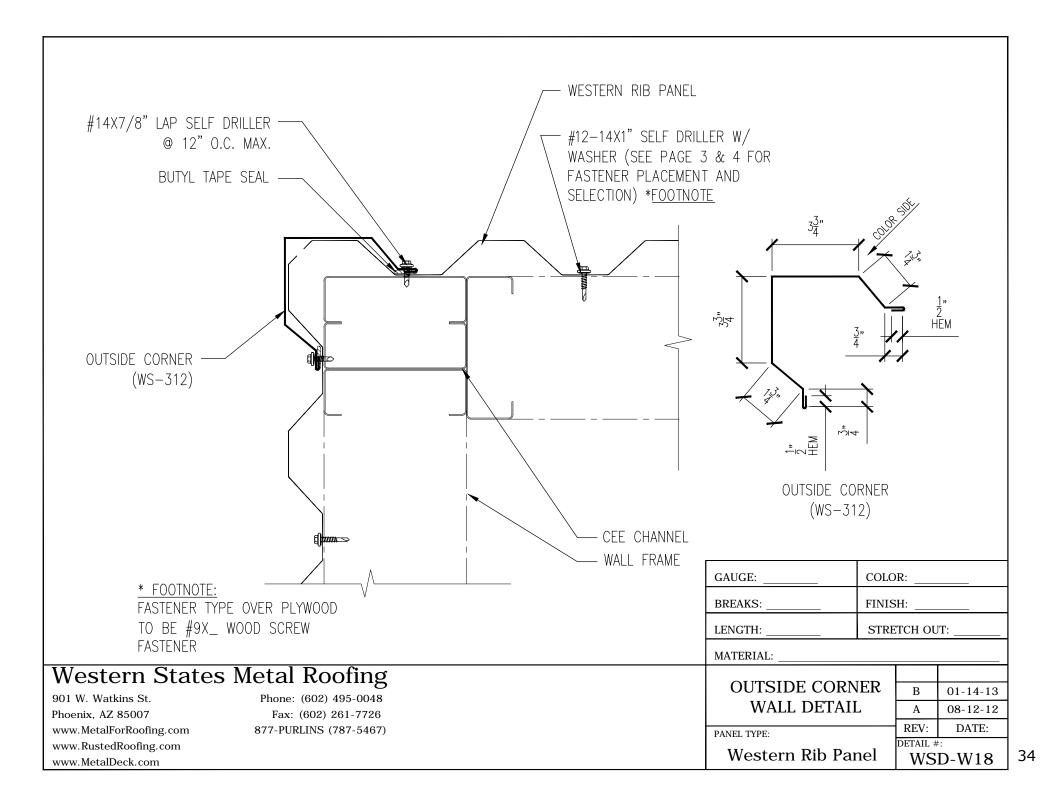

| PIPE FLASHIN                                                                      | IG P    | 01-14         | 4 1 2 |
| 901 W. Watkins St.                           | Phone: (602) 495-0048                                 | DETAIL                                                                            |         |               |       |
| Phoenix, AZ 85007<br>www.MetalForRoofing.com | Fax: (602) 261-7726<br>877-PURLINS (787-5467)         |                                                                                   | RE      |               |       |
| www.RustedRoofing.com<br>www.MetalDeck.com   |                                                       | PANEL TYPE:<br>Western Rib Pa                                                     | DETA    |               |       |











| NOTES:                                                                                                            |                   |                          |
|-------------------------------------------------------------------------------------------------------------------|-------------------|--------------------------|
|                                                                                                                   |                   |                          |
|                                                                                                                   |                   |                          |
|                                                                                                                   |