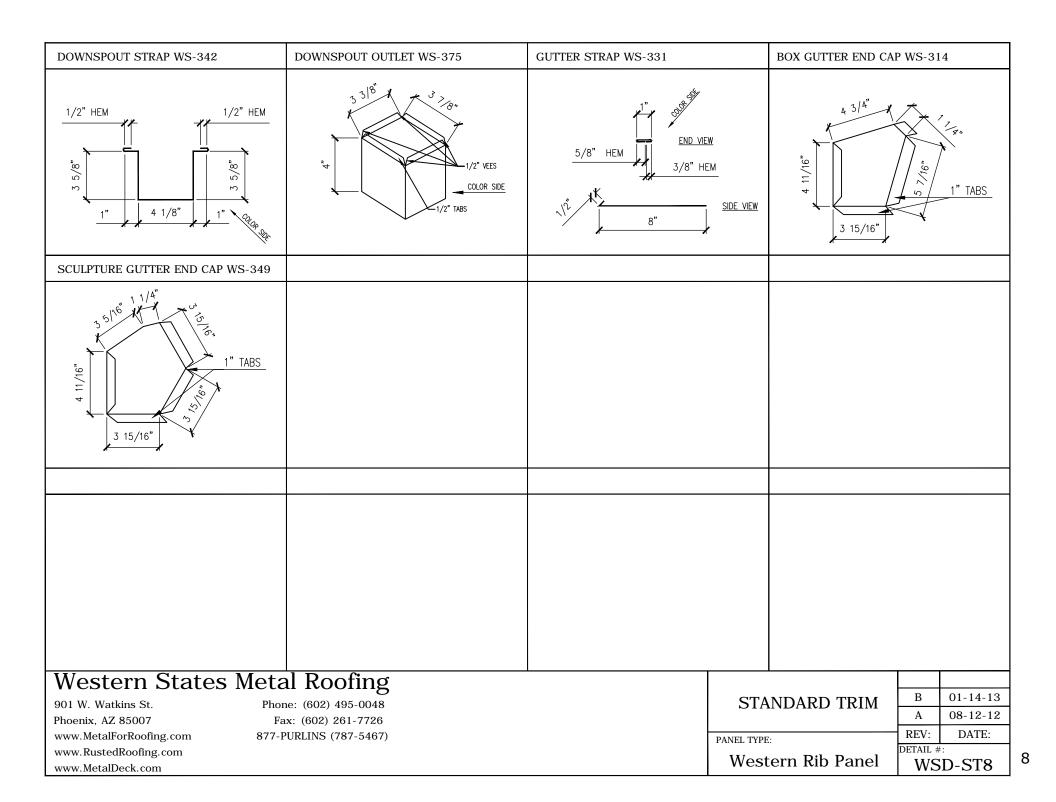

| Image: contract of the second seco | ELASHING TYPE<br>STANDARD TRIM<br>STANDARD TRIM<br>STANDARD TRIM<br>STANDARD TRIM<br>EAVE<br>MINE EAVE<br>EAVE-PRE-HUNG GUTTER<br>EAVE-POST-HUNG GUTTER<br>POST-HUNG GUTTER SPLICE<br>GABLE FLASHING<br>MINI GABLE FLASHING<br>SCULPTURED GABLE<br>UNIVERSAL GABLE FLASHING<br>SCULPTURED GABLE<br>UNIVERSAL GABLE FLASHING<br>SIDEWALL FLASHING<br>ENDWALL FLASHING<br>FORMED RIDGE<br>RIDGE-HIP<br>VALLEY FLASHING<br>PITCH BREAK HIGH TO LOW<br>PITCH BREAK LOW TO HIGH<br>CHIMNEY FLASHING<br>CHIMNEY FLASHING<br>CHIMNEY FLASHING<br>CHIMNEY FLASHING<br>CHIMNEY FLASHING<br>WALL DETAIL<br>SOMETRIC DETAIL<br>PIPE FLASHING<br>WALL DETAIL<br>SOMETRIC WALL DETAIL<br>WALL DETAIL<br>NOTES<br>CUSTOM TRIM SHEET | DETAIL NO.<br>WSD-ST5<br>WSD-ST6<br>WSD-ST7<br>WSD-ST8<br>WSD-E1<br>WSD-EPRG1<br>WSD-EPRG1<br>WSD-EPG2<br>WSD-EG3<br>WSD-GF2<br>WSD-GF2<br>WSD-MGF2<br>WSD-GF2<br>WSD-UGF2<br>WSD-SGF2<br>WSD-SGF2<br>WSD-SGF2<br>WSD-FK3<br>WSD-SW4<br>WSD-SW4<br>WSD-FR6<br>WSD-FR6<br>WSD-FR6<br>WSD-FR6<br>WSD-FR6<br>WSD-FR6<br>WSD-FR6<br>WSD-CF10<br>WSD-CF10<br>WSD-CF10<br>WSD-CF11<br>WSD-CF12<br>WSD-CF13<br>WSD-CF13<br>WSD-F14<br>WSD-W15<br>WSD-W16<br>WSD-W17<br>WSD-W18<br>WSD-ST19<br>WSD-MN20<br>WSD-CT21 |
|-------------------------------------------------------------------------------------------------------------------------------------------------------------------------------------------------------------------------------------------------------------------------------------------------------------------------------------------------------------------------------------------------------------------------------------------------------------------------------------------------------------------------------------------------------------------------------------------------------------------------------------------------------------------------------------------------------------------------------------------------------------------------------------------------------------------------------------------------------------------------------------------------------------------------------------------------------------------------------------------------------------------------------------------------------------------------------------------------------------------------------------------------------------------------------------------------------------------------------------------------------------------------------------------------------------------------------------------------------------------------------------------------------------------------------------------------------------------------------------------------------------------------------------------------------------------------------------------------------------------------------------------------------------------------------------------------------------------------------------------------------------------------------------------------------------------------------------------------------------------------------------------------------------------------------------------------------------------------------------------------------------------------------------------------------------------------------------------------|-----------------------------------------------------------------------------------------------------------------------------------------------------------------------------------------------------------------------------------------------------------------------------------------------------------------------------------------------------------------------------------------------------------------------------------------------------------------------------------------------------------------------------------------------------------------------------------------------------------------------------------------------------------------------------------------------------------------------|-------------------------------------------------------------------------------------------------------------------------------------------------------------------------------------------------------------------------------------------------------------------------------------------------------------------------------------------------------------------------------------------------------------------------------------------------------------------------------------------------------------|
| Western States Metal Kooning901 W. Watkins St.Phone: (602) 495-0048Phoenix, AZ 85007Fax: (602) 261-7726www.MetalForRoofing.com877-PURLINS (787-5467)www.RustedRoofing.comwww.MetalDeck.com                                                                                                                                                                                                                                                                                                                                                                                                                                                                                                                                                                                                                                                                                                                                                                                                                                                                                                                                                                                                                                                                                                                                                                                                                                                                                                                                                                                                                                                                                                                                                                                                                                                                                                                                                                                                                                                                                                      | PANEL TYPE:<br>Western Rib Panel                                                                                                                                                                                                                                                                                                                                                                                                                                                                                                                                                                                                                                                                                      | B         01-14-13           A         08-12-12           REV:         DATE:           DETAIL #:         Comparison                                                                                                                                                                                                                                                                                                                                                                                         |