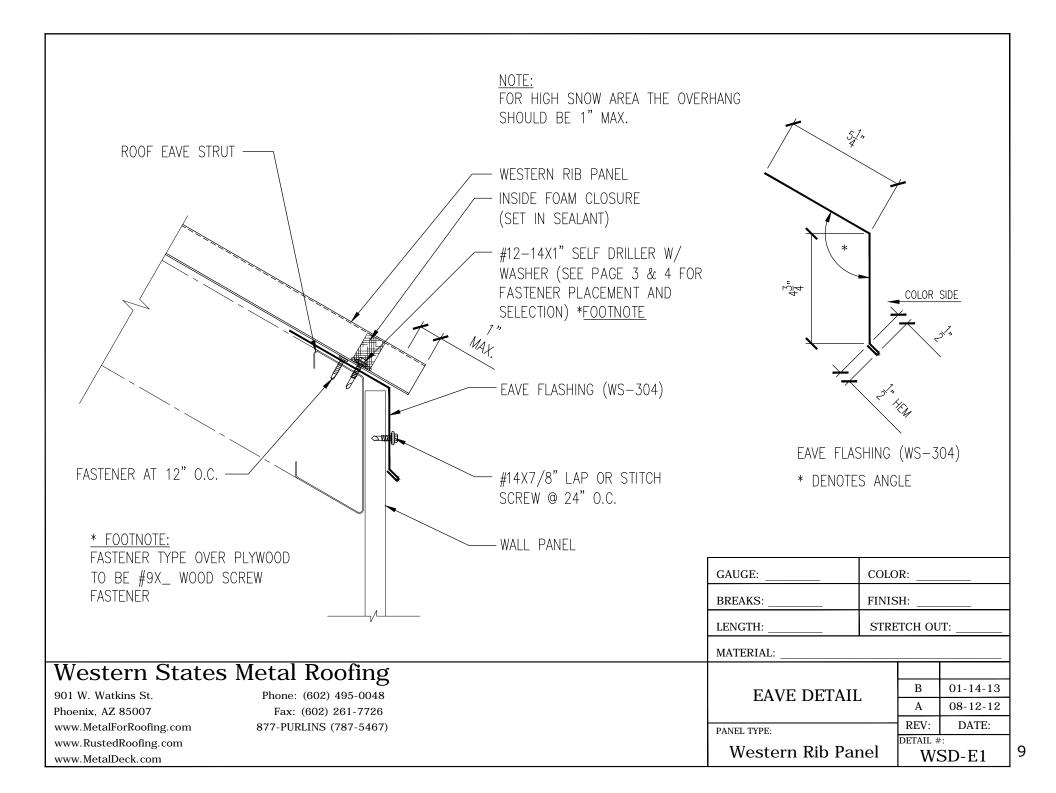

### Western States "Western Rib" Panel

Table of Contents

Installation, Flashings & Shop Drawing Detail Guide

| Section                          | Page  | Section                        | Page  |
|----------------------------------|-------|--------------------------------|-------|
| Notes to Designer / Installers   | 1     |                                |       |
| Fastener Placement and Selection | 2-3   | Hip and Ridge Detail           | 22    |
| Key Roof Plan                    | 4     | Valley Detail                  | 23    |
| Key Flashing / Trims5-0          | 6-7-8 | Pitch Break High to Low Detail | 24    |
| Eave Detail                      | 9     | Pitch Break Low to High Detail | 25    |
| Mini Eave Detail                 | 10    | Chimney Details26-27-2         | 28-29 |
| Eave Pre Hung Gutter Detail      | 11    | Pipe Flashing Detail           | 30    |
| Eave Post Hung Gutter Detail     |       | Head & Jamb Details            | 31    |
| Gutter Splice Detail             |       | Base Trim Detail               | 32    |
|                                  |       | Isometric Wall Detail          | 33    |
| Gable Flashing Detail            |       | Outside Corner Detail          | 34    |
| Mini Gable Flashing Detail       | 15    | Inside Corner Detail           | 35    |
| Sculptured Gable Detail          | 16    | Notes                          | 36    |
| Universal Gable Detail           | 17    | Custom Trim form               | 37    |
| Peak/ High Eave Detail           | 18    | Special Design Considerations  | .38   |
| Sidewall Detail                  | 19    |                                | -     |
| Endwall Detail                   | 20    |                                |       |
| Formed Ridge Detail              | 21    |                                |       |