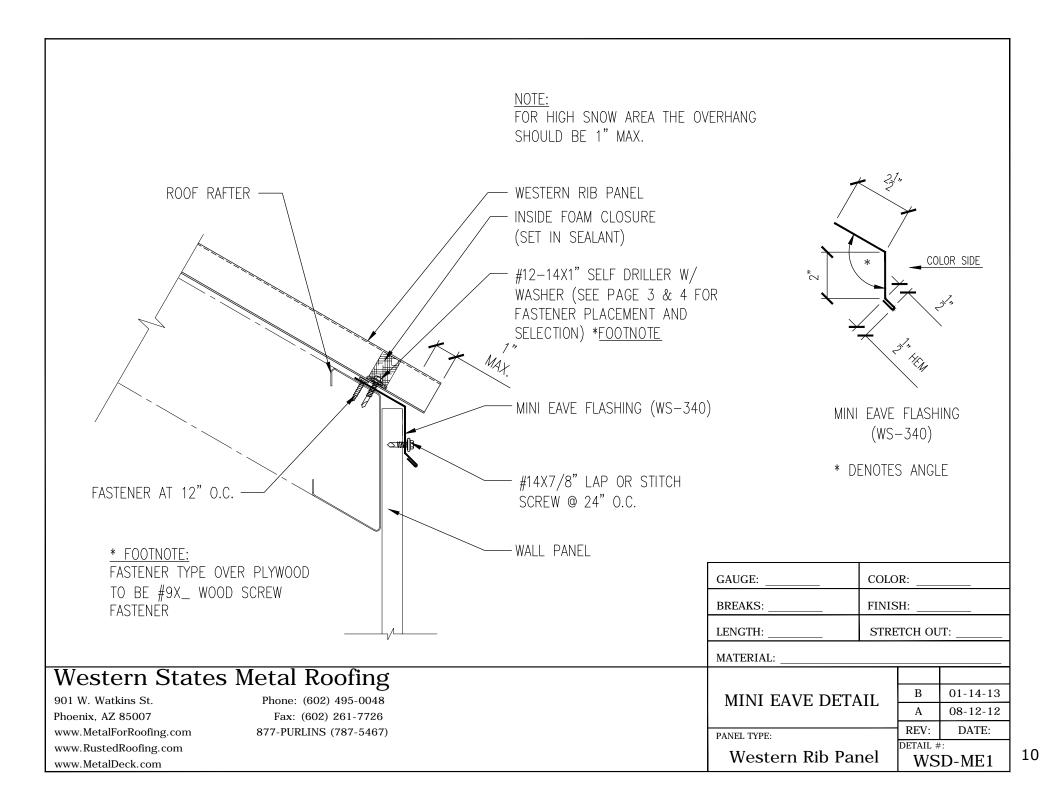

### Western States "Western Rib" Panel

Table of Contents

Installation, Flashings & Shop Drawing Detail Guide

| Section                          | Page  | Section                        | Page  |
|----------------------------------|-------|--------------------------------|-------|
| Notes to Designer / Installers   | 1     |                                |       |
| Fastener Placement and Selection | 2-3   | Hip and Ridge Detail           | 22    |
| Key Roof Plan                    | 4     | Valley Detail                  | 23    |
| Key Flashing / Trims5-0          | 6-7-8 | Pitch Break High to Low Detail | 24    |
| Eave Detail                      | 9     | Pitch Break Low to High Detail | 25    |
| Mini Eave Detail                 | 10    | Chimney Details26-27-2         | 28-29 |
| Eave Pre Hung Gutter Detail      | 11    | Pipe Flashing Detail           | 30    |
| Eave Post Hung Gutter Detail     |       | Head & Jamb Details            | 31    |
| Gutter Splice Detail             |       | Base Trim Detail               | 32    |
|                                  |       | Isometric Wall Detail          | 33    |
| Gable Flashing Detail            |       | Outside Corner Detail          | 34    |
| Mini Gable Flashing Detail       | 15    | Inside Corner Detail           | 35    |
| Sculptured Gable Detail          | 16    | Notes                          | 36    |
| Universal Gable Detail           | 17    | Custom Trim form               | 37    |
| Peak/ High Eave Detail           | 18    | Special Design Considerations  | .38   |
| Sidewall Detail                  | 19    |                                | -     |
| Endwall Detail                   | 20    |                                |       |
| Formed Ridge Detail              | 21    |                                |       |