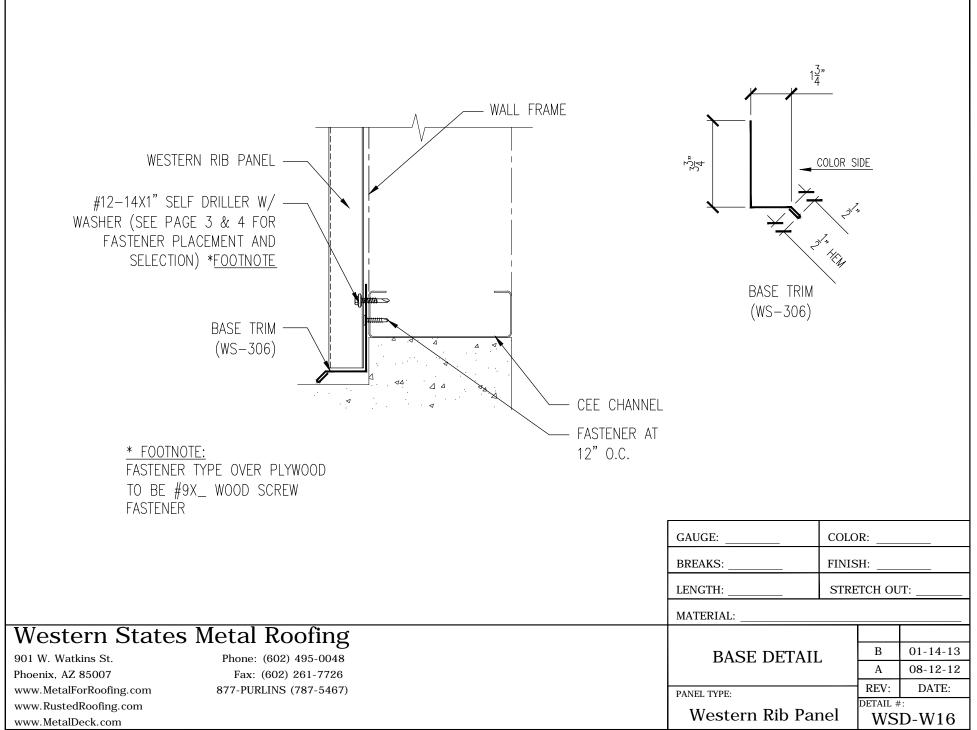

#### **Fastener Placement and Selection**

#### Notes to Installers:

- Fastener Selection will vary depending on type and thickness of substrate.
- Space panel lap screws 12" minimum -18" O.C. maximum. Consult with design engineer.
- Spacing of fastener rows to be engineered by others.
- Lap panels away from prevailing winds whenever possible.
- The use of Butyl tape mastic is always recommended on the panel lap when used for roof panels.
- Panels and flashings should never be installed in contact with dissimilar metals.
- Use only those flashings and accessories designed for use with this panel.
- Panel attachment screws must be long enough to fully penetrate through roof deck substrate or penetrate solid lumber at least one inch.
- Exposed Fasteners should have sealing washers and be coated to provide protection against corrosion.
- Screws must be properly driven to ensure holding strength and proper seal. (see diagram)
- Recommended drill speed is 2000rpm. Improper setting of drill speed can lead to snapping of screw heads.
- Pre drilling of screw holes may be necessary with heavy gauge metals.