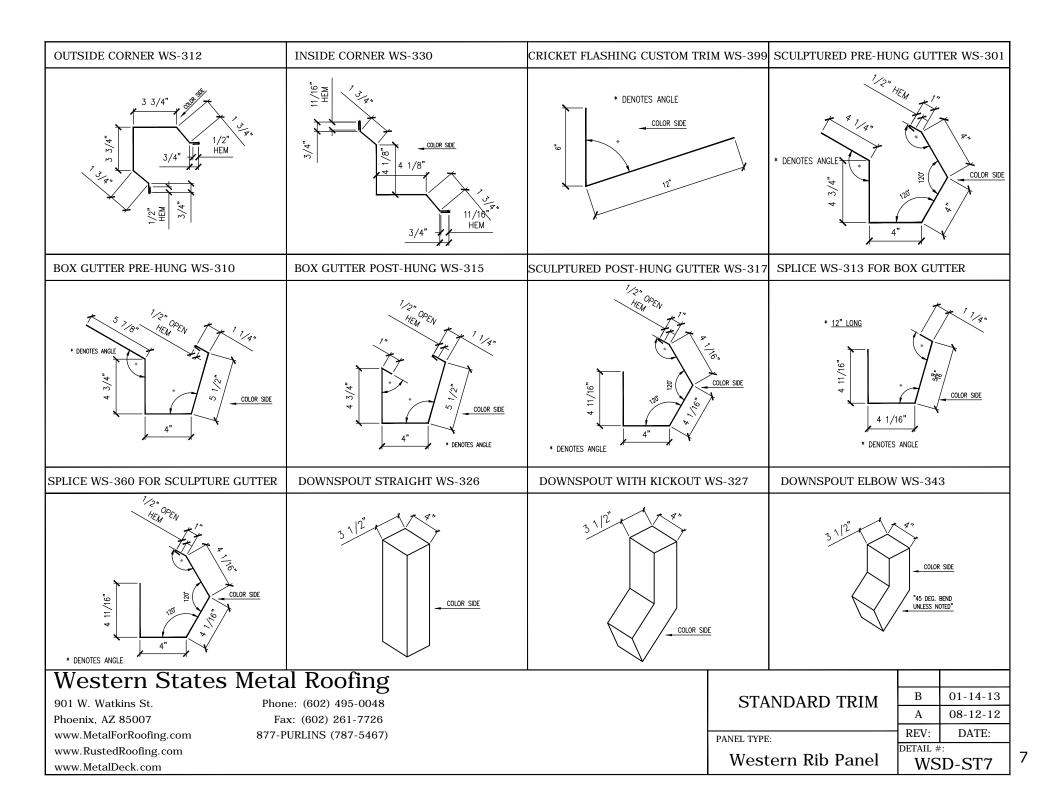

| Image: contract of the second seco | ELASHING TYPE<br>STANDARD TRIM<br>STANDARD TRIM<br>STANDARD TRIM<br>STANDARD TRIM<br>EAVE<br>MINE EAVE<br>EAVE-PRE-HUNG GUTTER<br>EAVE-POST-HUNG GUTTER<br>POST-HUNG GUTTER SPLICE<br>GABLE FLASHING<br>MINI GABLE FLASHING<br>SCULPTURED GABLE<br>UNIVERSAL GABLE FLASHING<br>SCULPTURED GABLE<br>UNIVERSAL GABLE FLASHING<br>SIDEWALL FLASHING<br>ENDWALL FLASHING<br>FORMED RIDGE<br>RIDGE-HIP<br>VALLEY FLASHING<br>PITCH BREAK HIGH TO LOW<br>PITCH BREAK LOW TO HIGH<br>CHIMNEY FLASHING<br>CHIMNEY FLASHING<br>CHIMNEY FLASHING<br>CHIMNEY FLASHING<br>CHIMNEY FLASHING<br>WALL DETAIL<br>SOMETRIC DETAIL<br>PIPE FLASHING<br>WALL DETAIL<br>SOMETRIC WALL DETAIL<br>WALL DETAIL<br>NOTES<br>CUSTOM TRIM SHEET | DETAIL NO.<br>WSD-ST5<br>WSD-ST6<br>WSD-ST7<br>WSD-ST8<br>WSD-E1<br>WSD-EPRG1<br>WSD-EPRG1<br>WSD-EPG2<br>WSD-EG3<br>WSD-GF2<br>WSD-GF2<br>WSD-MGF2<br>WSD-GF2<br>WSD-UGF2<br>WSD-SGF2<br>WSD-SGF2<br>WSD-SGF2<br>WSD-FK3<br>WSD-SW4<br>WSD-SW4<br>WSD-FR6<br>WSD-FR6<br>WSD-FR6<br>WSD-FR6<br>WSD-FR6<br>WSD-FR6<br>WSD-FR6<br>WSD-CF10<br>WSD-CF10<br>WSD-CF10<br>WSD-CF11<br>WSD-CF12<br>WSD-CF13<br>WSD-CF13<br>WSD-F14<br>WSD-W15<br>WSD-W16<br>WSD-W17<br>WSD-W18<br>WSD-ST19<br>WSD-MN20<br>WSD-CT21 |
|-------------------------------------------------------------------------------------------------------------------------------------------------------------------------------------------------------------------------------------------------------------------------------------------------------------------------------------------------------------------------------------------------------------------------------------------------------------------------------------------------------------------------------------------------------------------------------------------------------------------------------------------------------------------------------------------------------------------------------------------------------------------------------------------------------------------------------------------------------------------------------------------------------------------------------------------------------------------------------------------------------------------------------------------------------------------------------------------------------------------------------------------------------------------------------------------------------------------------------------------------------------------------------------------------------------------------------------------------------------------------------------------------------------------------------------------------------------------------------------------------------------------------------------------------------------------------------------------------------------------------------------------------------------------------------------------------------------------------------------------------------------------------------------------------------------------------------------------------------------------------------------------------------------------------------------------------------------------------------------------------------------------------------------------------------------------------------------------------|-----------------------------------------------------------------------------------------------------------------------------------------------------------------------------------------------------------------------------------------------------------------------------------------------------------------------------------------------------------------------------------------------------------------------------------------------------------------------------------------------------------------------------------------------------------------------------------------------------------------------------------------------------------------------------------------------------------------------|-------------------------------------------------------------------------------------------------------------------------------------------------------------------------------------------------------------------------------------------------------------------------------------------------------------------------------------------------------------------------------------------------------------------------------------------------------------------------------------------------------------|
| Western States Metal Kooning901 W. Watkins St.Phone: (602) 495-0048Phoenix, AZ 85007Fax: (602) 261-7726www.MetalForRoofing.com877-PURLINS (787-5467)www.RustedRoofing.comwww.MetalDeck.com                                                                                                                                                                                                                                                                                                                                                                                                                                                                                                                                                                                                                                                                                                                                                                                                                                                                                                                                                                                                                                                                                                                                                                                                                                                                                                                                                                                                                                                                                                                                                                                                                                                                                                                                                                                                                                                                                                      | PANEL TYPE:<br>Western Rib Panel                                                                                                                                                                                                                                                                                                                                                                                                                                                                                                                                                                                                                                                                                      | B         01-14-13           A         08-12-12           REV:         DATE:           DETAIL #:         Comparison                                                                                                                                                                                                                                                                                                                                                                                         |