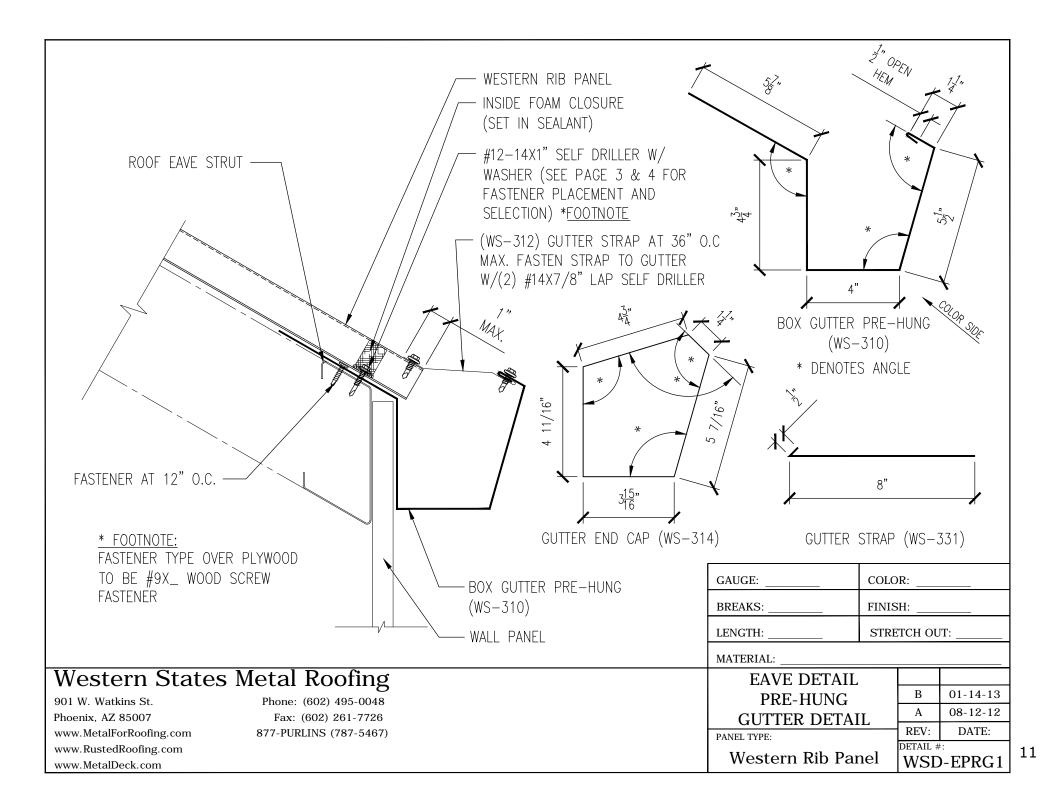

### Western States "Western Rib" Panel

Table of Contents

Installation, Flashings & Shop Drawing Detail Guide

| Section                          | Page  | Section                        | Page  |
|----------------------------------|-------|--------------------------------|-------|
| Notes to Designer / Installers   | 1     |                                |       |
| Fastener Placement and Selection | 2-3   | Hip and Ridge Detail           | 22    |
| Key Roof Plan                    | 4     | Valley Detail                  | 23    |
| Key Flashing / Trims5-0          | 6-7-8 | Pitch Break High to Low Detail | 24    |
| Eave Detail                      | 9     | Pitch Break Low to High Detail | 25    |
| Mini Eave Detail                 | 10    | Chimney Details26-27-2         | 28-29 |
| Eave Pre Hung Gutter Detail      | 11    | Pipe Flashing Detail           | 30    |
| Eave Post Hung Gutter Detail     |       | Head & Jamb Details            | 31    |
| Gutter Splice Detail             |       | Base Trim Detail               | 32    |
|                                  |       | Isometric Wall Detail          | 33    |
| Gable Flashing Detail            |       | Outside Corner Detail          | 34    |
| Mini Gable Flashing Detail       | 15    | Inside Corner Detail           | 35    |
| Sculptured Gable Detail          | 16    | Notes                          | 36    |
| Universal Gable Detail           | 17    | Custom Trim form               | 37    |
| Peak/ High Eave Detail           | 18    | Special Design Considerations  | .38   |
| Sidewall Detail                  | 19    |                                | -     |
| Endwall Detail                   | 20    |                                |       |
| Formed Ridge Detail              | 21    |                                |       |