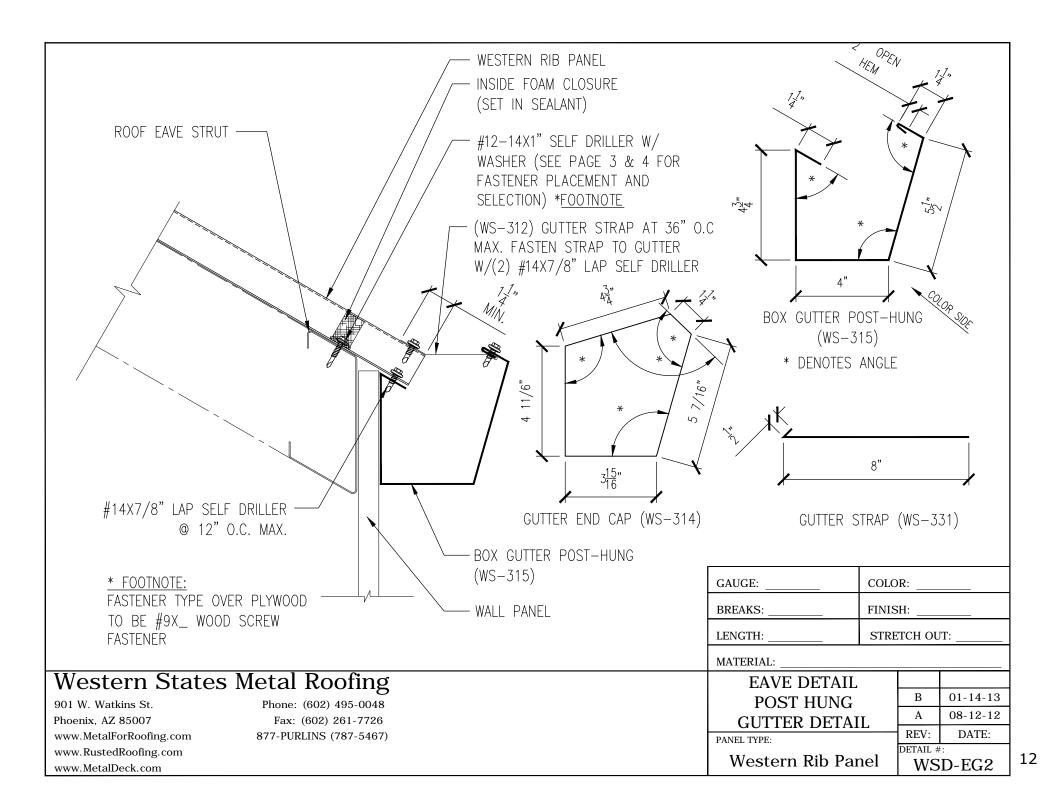

### Western States "Western Rib" Panel

Table of Contents

Installation, Flashings & Shop Drawing Detail Guide

| Section                          | Page  | Section                        | Page  |
|----------------------------------|-------|--------------------------------|-------|
| Notes to Designer / Installers   | 1     |                                |       |
| Fastener Placement and Selection | 2-3   | Hip and Ridge Detail           | 22    |
| Key Roof Plan                    | 4     | Valley Detail                  | 23    |
| Key Flashing / Trims5-0          | 6-7-8 | Pitch Break High to Low Detail | 24    |
| Eave Detail                      | 9     | Pitch Break Low to High Detail | 25    |
| Mini Eave Detail                 | 10    | Chimney Details26-27-2         | 28-29 |
| Eave Pre Hung Gutter Detail      | 11    | Pipe Flashing Detail           | 30    |
| Eave Post Hung Gutter Detail     |       | Head & Jamb Details            | 31    |
| Gutter Splice Detail             |       | Base Trim Detail               | 32    |
|                                  |       | Isometric Wall Detail          | 33    |
| Gable Flashing Detail            |       | Outside Corner Detail          | 34    |
| Mini Gable Flashing Detail       | 15    | Inside Corner Detail           | 35    |
| Sculptured Gable Detail          | 16    | Notes                          | 36    |
| Universal Gable Detail           | 17    | Custom Trim form               | 37    |
| Peak/ High Eave Detail           | 18    | Special Design Considerations  | .38   |
| Sidewall Detail                  | 19    |                                | -     |
| Endwall Detail                   | 20    |                                |       |
| Formed Ridge Detail              | 21    |                                |       |