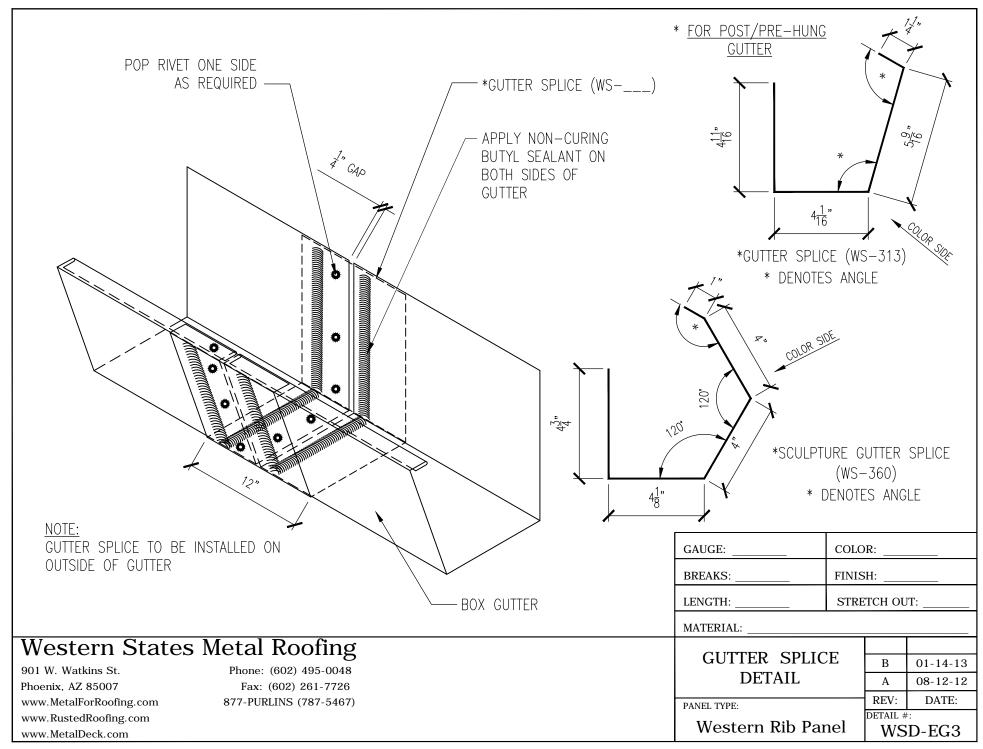

### Western States "Western Rib" Panel

Table of Contents

Installation, Flashings & Shop Drawing Detail Guide

| Section                          | Page  | Section                        | Page  |
|----------------------------------|-------|--------------------------------|-------|
| Notes to Designer / Installers   | 1     |                                |       |
| Fastener Placement and Selection | 2-3   | Hip and Ridge Detail           | 22    |
| Key Roof Plan                    | 4     | Valley Detail                  | 23    |
| Key Flashing / Trims5-0          | 6-7-8 | Pitch Break High to Low Detail | 24    |
| Eave Detail                      | 9     | Pitch Break Low to High Detail | 25    |
| Mini Eave Detail                 | 10    | Chimney Details26-27-2         | 28-29 |
| Eave Pre Hung Gutter Detail      | 11    | Pipe Flashing Detail           | 30    |
| Eave Post Hung Gutter Detail     |       | Head & Jamb Details            | 31    |
| Gutter Splice Detail             |       | Base Trim Detail               | 32    |
|                                  |       | Isometric Wall Detail          | 33    |
| Gable Flashing Detail            |       | Outside Corner Detail          | 34    |
| Mini Gable Flashing Detail       | 15    | Inside Corner Detail           | 35    |
| Sculptured Gable Detail          | 16    | Notes                          | 36    |
| Universal Gable Detail           | 17    | Custom Trim form               | 37    |
| Peak/ High Eave Detail           | 18    | Special Design Considerations  | .38   |
| Sidewall Detail                  | 19    |                                | -     |
| Endwall Detail                   | 20    |                                |       |
| Formed Ridge Detail              | 21    |                                |       |