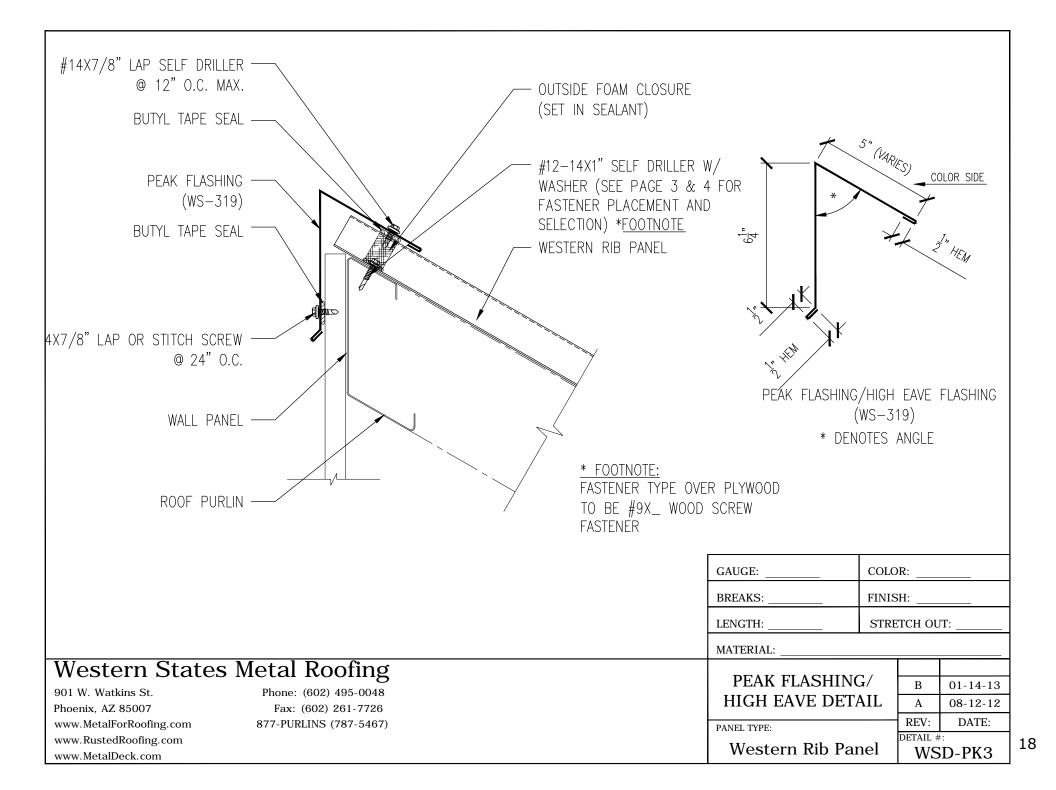

#### **Fastener Placement and Selection**

#### Notes to Installers:

- Fastener Selection will vary depending on type and thickness of substrate.
- Space panel lap screws 12" minimum -18" O.C. maximum. Consult with design engineer.
- Spacing of fastener rows to be engineered by others.
- Lap panels away from prevailing winds whenever possible.
- The use of Butyl tape mastic is always recommended on the panel lap when used for roof panels.
- Panels and flashings should never be installed in contact with dissimilar metals.
- Use only those flashings and accessories designed for use with this panel.
- Panel attachment screws must be long enough to fully penetrate through roof deck substrate or penetrate solid lumber at least one inch.
- Exposed Fasteners should have sealing washers and be coated to provide protection against corrosion.
- Screws must be properly driven to ensure holding strength and proper seal. (see diagram)
- Recommended drill speed is 2000rpm. Improper setting of drill speed can lead to snapping of screw heads.
- Pre drilling of screw holes may be necessary with heavy gauge metals.

#### **Fastener Selection**

Description

Application

#9 x1" Wood Drillers#9 x 1.5" Wood Drillers#9 x2" Wood Drillers

Used to attach panels to dimensional Lumber and plywood

Used to attach panels to

Purlins and other metal substrates

#14 x 7/8" Lap Self tap #14x7/8 Lap Stainless Used to attach Trims and panel side laps. Stainless to be used with A606-4 Steel

#10-12 x1" Pancake Wood #10-12 x 1" SD Self Driller

Used to secure trims to substrates. Also available in Stainless Steel.

1/8" Stainless Rivets

Used for Trim to Trim attachment or trim to wall panels.

Stainless Screws #10 x1 Wood Drillers #10 x 1.5 #10 x 2"

Used for panel attachment for panels made with A606-4 Steel

• The table above shows the panel Fasteners provided by WSD. Special order screws are available.