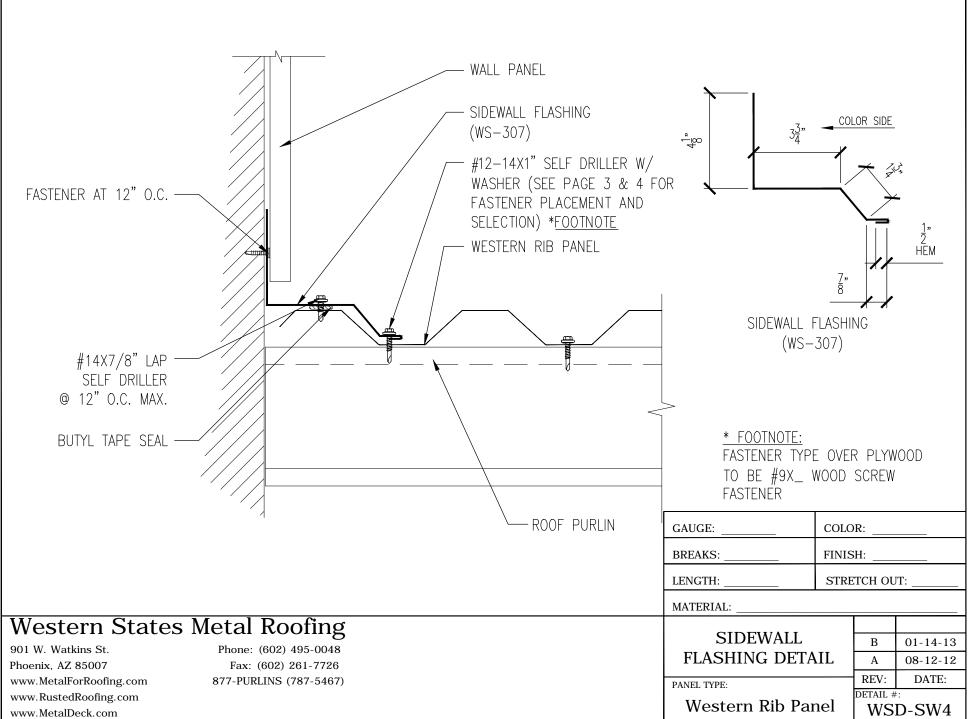

#### **Fastener Placement and Selection**

#### Notes to Installers:

- Fastener Selection will vary depending on type and thickness of substrate.
- Space panel lap screws 12" minimum -18" O.C. maximum. Consult with design engineer.
- Spacing of fastener rows to be engineered by others.
- Lap panels away from prevailing winds whenever possible.
- The use of Butyl tape mastic is always recommended on the panel lap when used for roof panels.
- Panels and flashings should never be installed in contact with dissimilar metals.
- Use only those flashings and accessories designed for use with this panel.
- Panel attachment screws must be long enough to fully penetrate through roof deck substrate or penetrate solid lumber at least one inch.
- Exposed Fasteners should have sealing washers and be coated to provide protection against corrosion.
- Screws must be properly driven to ensure holding strength and proper seal. (see diagram)
- Recommended drill speed is 2000rpm. Improper setting of drill speed can lead to snapping of screw heads.
- Pre drilling of screw holes may be necessary with heavy gauge metals.

#### **Fastener Selection**

Description

Application

#9 x1" Wood Drillers#9 x 1.5" Wood Drillers#9 x2" Wood Drillers

Used to attach panels to dimensional Lumber and plywood

Used to attach panels to

Purlins and other metal substrates

#14 x 7/8" Lap Self tap #14x7/8 Lap Stainless Used to attach Trims and panel side laps. Stainless to be used with A606-4 Steel

#10-12 x1" Pancake Wood #10-12 x 1" SD Self Driller

Used to secure trims to substrates. Also available in Stainless Steel.

1/8" Stainless Rivets

Used for Trim to Trim attachment or trim to wall panels.

Stainless Screws #10 x1 Wood Drillers #10 x 1.5 #10 x 2"

Used for panel attachment for panels made with A606-4 Steel

• The table above shows the panel Fasteners provided by WSD. Special order screws are available.