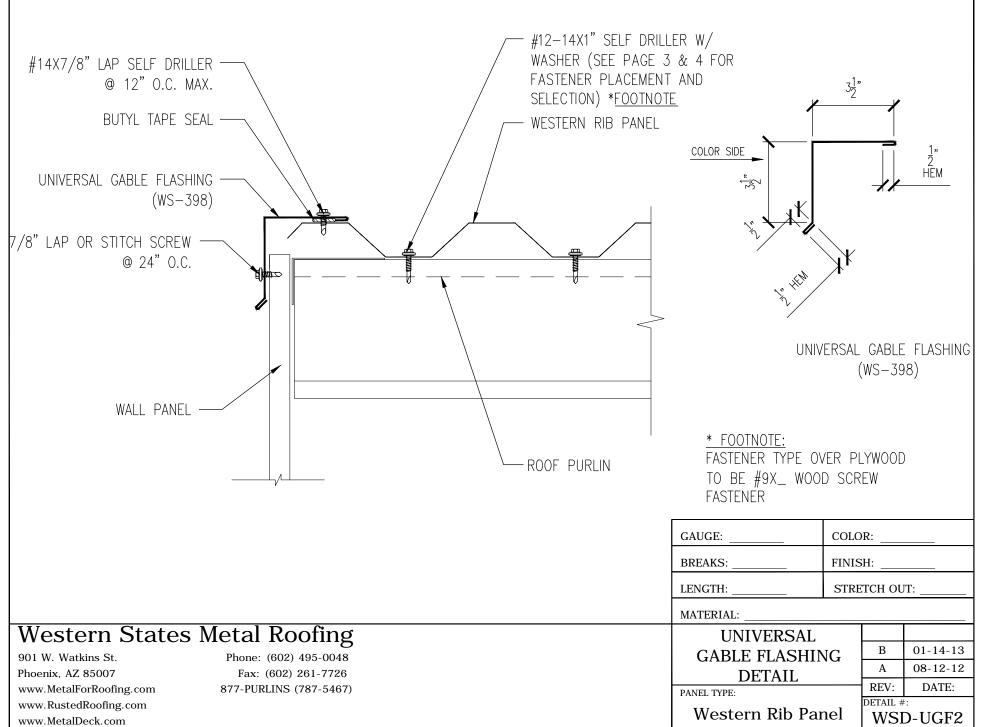

#### **Fastener Placement and Selection**

#### Notes to Installers:

- Fastener Selection will vary depending on type and thickness of substrate.
- Space panel lap screws 12" minimum -18" O.C. maximum. Consult with design engineer.
- Spacing of fastener rows to be engineered by others.
- Lap panels away from prevailing winds whenever possible.
- The use of Butyl tape mastic is always recommended on the panel lap when used for roof panels.
- Panels and flashings should never be installed in contact with dissimilar metals.
- Use only those flashings and accessories designed for use with this panel.
- Panel attachment screws must be long enough to fully penetrate through roof deck substrate or penetrate solid lumber at least one inch.
- Exposed Fasteners should have sealing washers and be coated to provide protection against corrosion.
- Screws must be properly driven to ensure holding strength and proper seal. (see diagram)
- Recommended drill speed is 2000rpm. Improper setting of drill speed can lead to snapping of screw heads.
- Pre drilling of screw holes may be necessary with heavy gauge metals.

#### **Fastener Selection**

Description

Application

#9 x1" Wood Drillers#9 x 1.5" Wood Drillers#9 x2" Wood Drillers

Used to attach panels to dimensional Lumber and plywood

Used to attach panels to

Purlins and other metal substrates

#14 x 7/8" Lap Self tap #14x7/8 Lap Stainless Used to attach Trims and panel side laps. Stainless to be used with A606-4 Steel

#10-12 x1" Pancake Wood #10-12 x 1" SD Self Driller

Used to secure trims to substrates. Also available in Stainless Steel.

1/8" Stainless Rivets

Used for Trim to Trim attachment or trim to wall panels.

Stainless Screws #10 x1 Wood Drillers #10 x 1.5 #10 x 2"

Used for panel attachment for panels made with A606-4 Steel

• The table above shows the panel Fasteners provided by WSD. Special order screws are available.