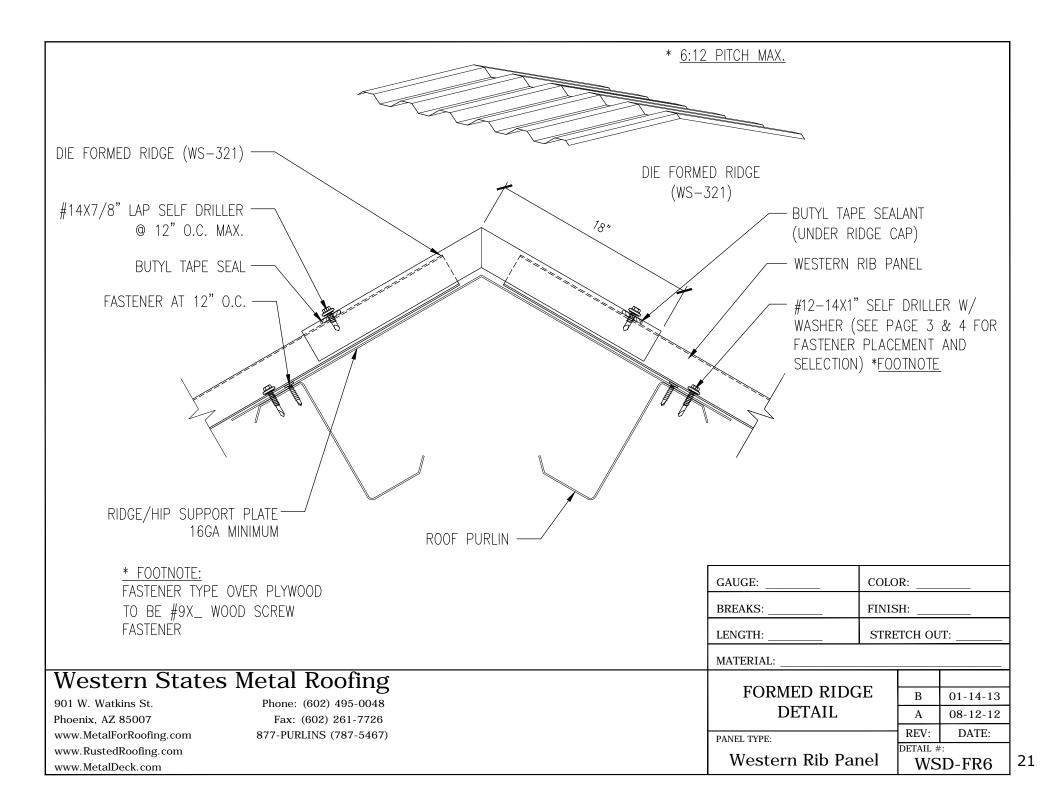

### Western States "Western Rib" Panel

Table of Contents

Installation, Flashings & Shop Drawing Detail Guide

| Section                          | Page  | Section                        | Page  |
|----------------------------------|-------|--------------------------------|-------|
| Notes to Designer / Installers   | 1     |                                |       |
| Fastener Placement and Selection | 2-3   | Hip and Ridge Detail           | 22    |
| Key Roof Plan                    | 4     | Valley Detail                  | 23    |
| Key Flashing / Trims5-0          | 6-7-8 | Pitch Break High to Low Detail | 24    |
| Eave Detail                      | 9     | Pitch Break Low to High Detail | 25    |
| Mini Eave Detail                 | 10    | Chimney Details26-27-2         | 28-29 |
| Eave Pre Hung Gutter Detail      | 11    | Pipe Flashing Detail           | 30    |
| Eave Post Hung Gutter Detail     |       | Head & Jamb Details            | 31    |
| Gutter Splice Detail             |       | Base Trim Detail               | 32    |
|                                  |       | Isometric Wall Detail          | 33    |
| Gable Flashing Detail            |       | Outside Corner Detail          | 34    |
| Mini Gable Flashing Detail       | 15    | Inside Corner Detail           | 35    |
| Sculptured Gable Detail          | 16    | Notes                          | 36    |
| Universal Gable Detail           | 17    | Custom Trim form               | 37    |
| Peak/ High Eave Detail           | 18    | Special Design Considerations  | .38   |
| Sidewall Detail                  | 19    |                                | -     |
| Endwall Detail                   | 20    |                                |       |
| Formed Ridge Detail              | 21    |                                |       |