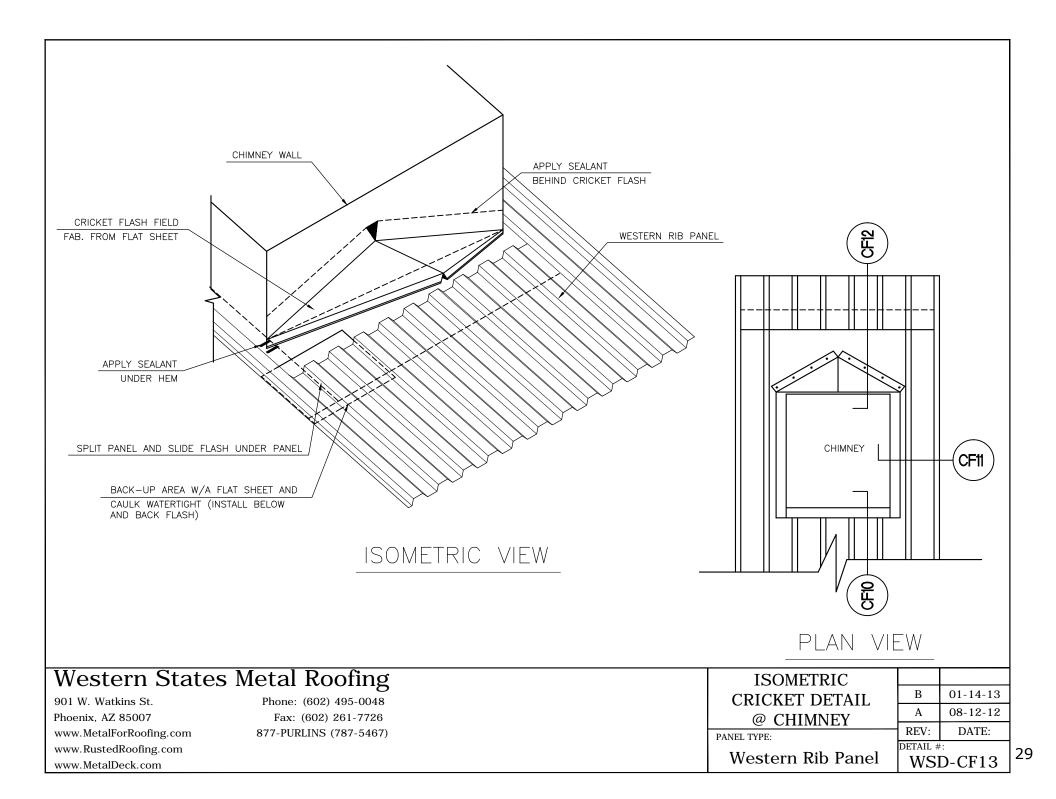

#### **Fastener Placement and Selection**

#### Notes to Installers:

- Fastener Selection will vary depending on type and thickness of substrate.
- Space panel lap screws 12" minimum -18" O.C. maximum. Consult with design engineer.
- Spacing of fastener rows to be engineered by others.
- Lap panels away from prevailing winds whenever possible.
- The use of Butyl tape mastic is always recommended on the panel lap when used for roof panels.
- Panels and flashings should never be installed in contact with dissimilar metals.
- Use only those flashings and accessories designed for use with this panel.
- Panel attachment screws must be long enough to fully penetrate through roof deck substrate or penetrate solid lumber at least one inch.
- Exposed Fasteners should have sealing washers and be coated to provide protection against corrosion.
- Screws must be properly driven to ensure holding strength and proper seal. (see diagram)
- Recommended drill speed is 2000rpm. Improper setting of drill speed can lead to snapping of screw heads.
- Pre drilling of screw holes may be necessary with heavy gauge metals.