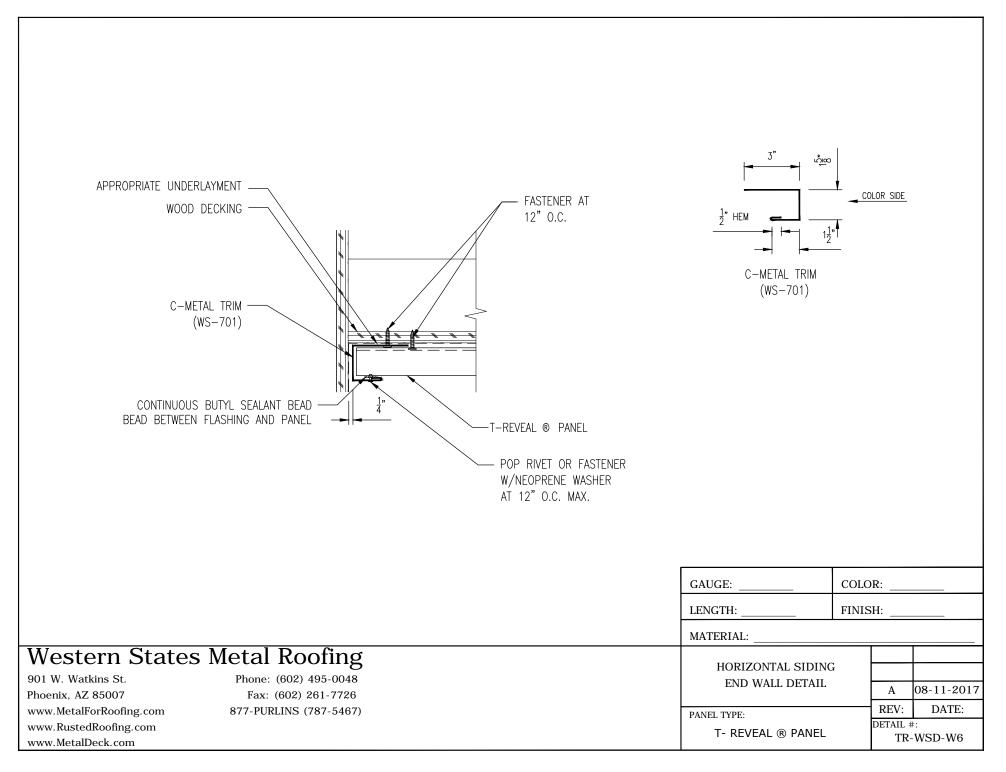

|                  | PANEL TYPE: | DARD TRIMS        | A 07-20-20<br>REV: DATE<br>DETAIL #:<br>TR-WSD-ST |





















































| NOTES:                                                                                                  |                                  |                                      |
|---------------------------------------------------------------------------------------------------------|----------------------------------|--------------------------------------|
|                                                                                                         |                                  |                                      |
|                                                                                                         |                                  |                                      |
|