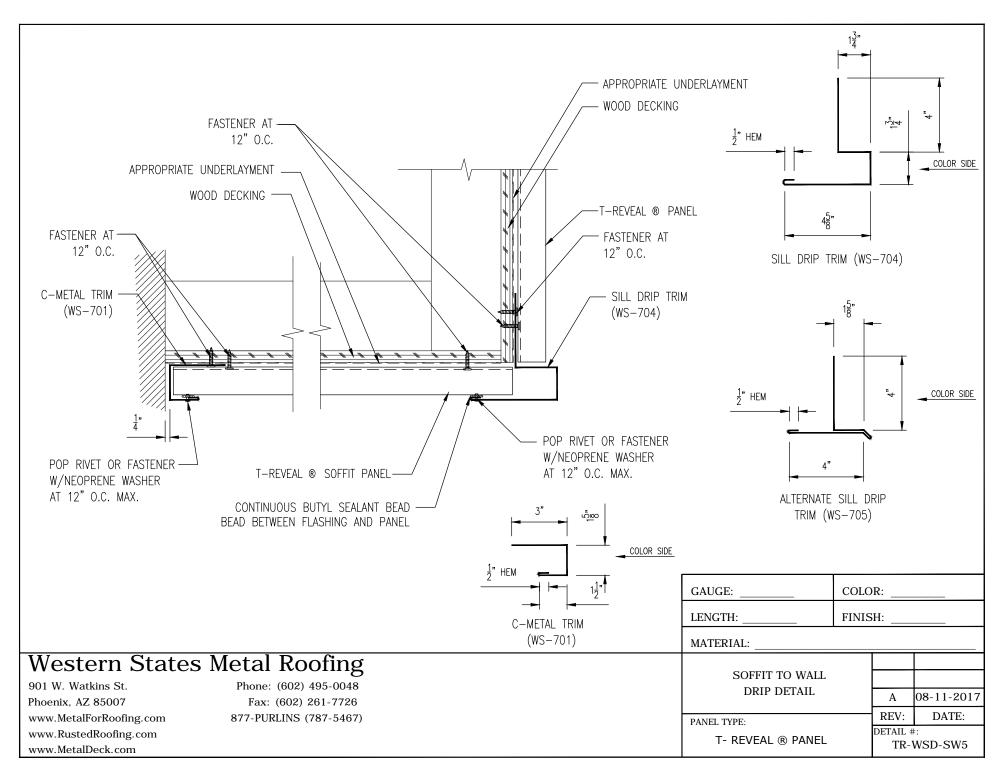

|                  | PANEL TYPE: | DARD TRIMS        | A 07-20-20<br>REV: DATE<br>DETAIL #:<br>TR-WSD-ST |





















































| NOTES:                                                                                                  |                                  |                                      |
|---------------------------------------------------------------------------------------------------------|----------------------------------|--------------------------------------|
|                                                                                                         |                                  |                                      |
|                                                                                                         |                                  |                                      |
|