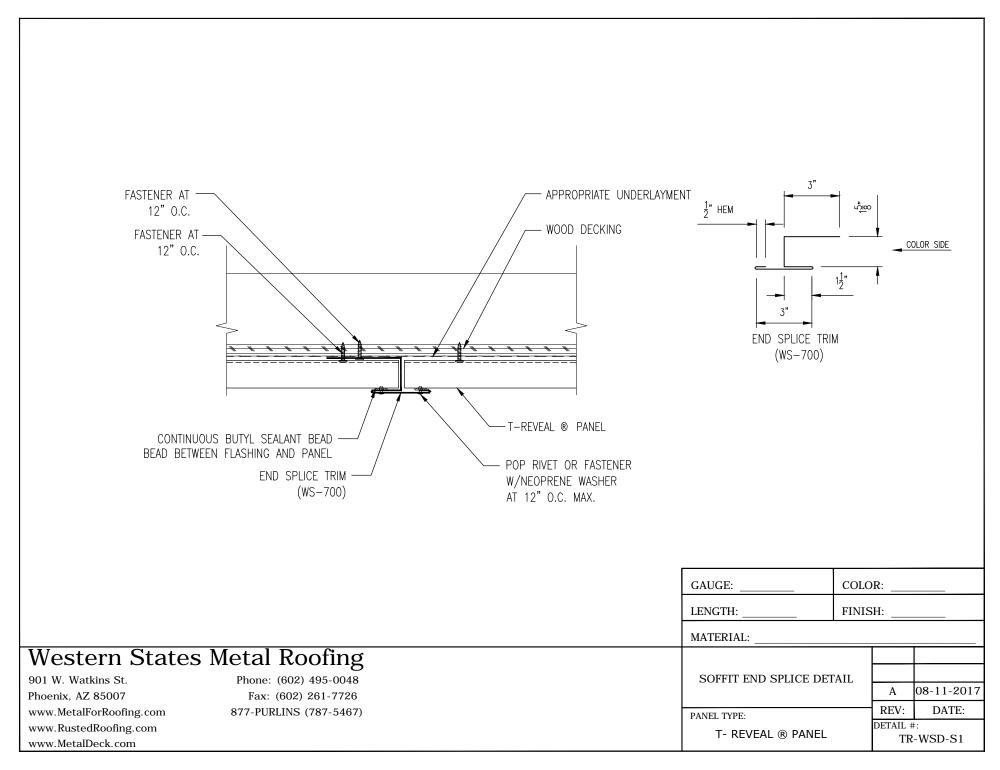

#### Western States Metal Siding "T-Reveal" <sup>®</sup> Panel

Installation, Flashings & Shop Drawing Detail Guide