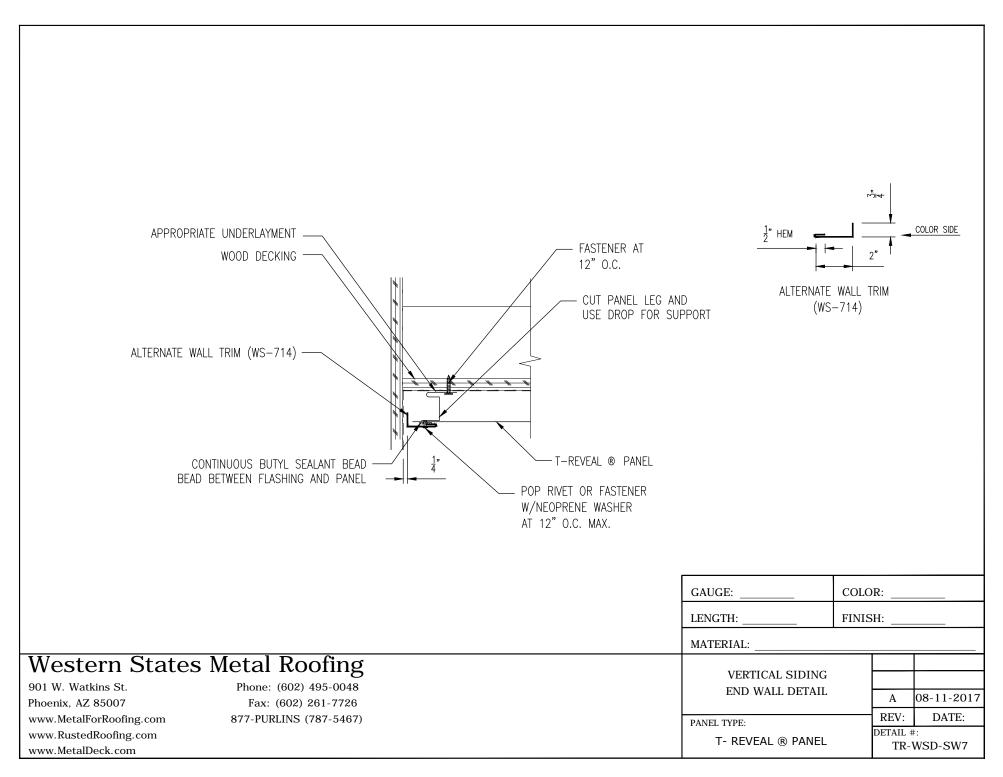

|                  | PANEL TYPE: | DARD TRIMS        | A 07-20-20<br>REV: DATE<br>DETAIL #:<br>TR-WSD-ST |





















































| NOTES:                                                                                                  |                                  |                                      |
|---------------------------------------------------------------------------------------------------------|----------------------------------|--------------------------------------|
|                                                                                                         |                                  |                                      |
|                                                                                                         |                                  |                                      |
|