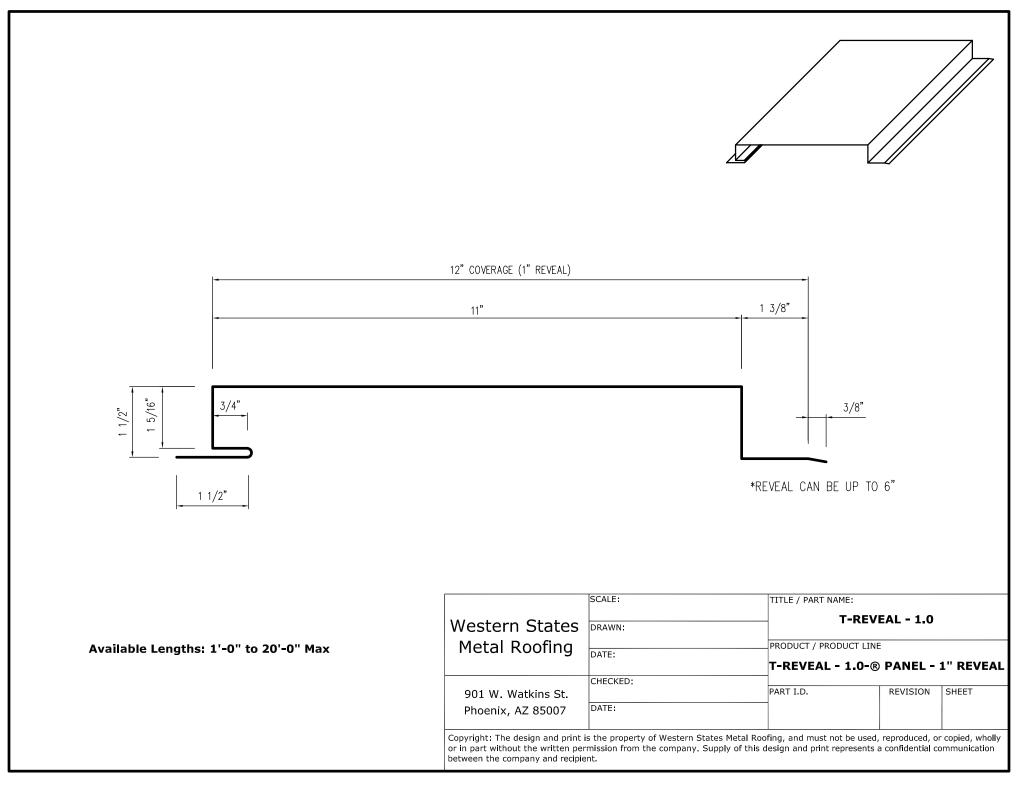

#### Panel coverage and fastening

Normal panel width of T-Reveal panels are 12". Please consult with your WSDI representative for details and fastening recommendations.