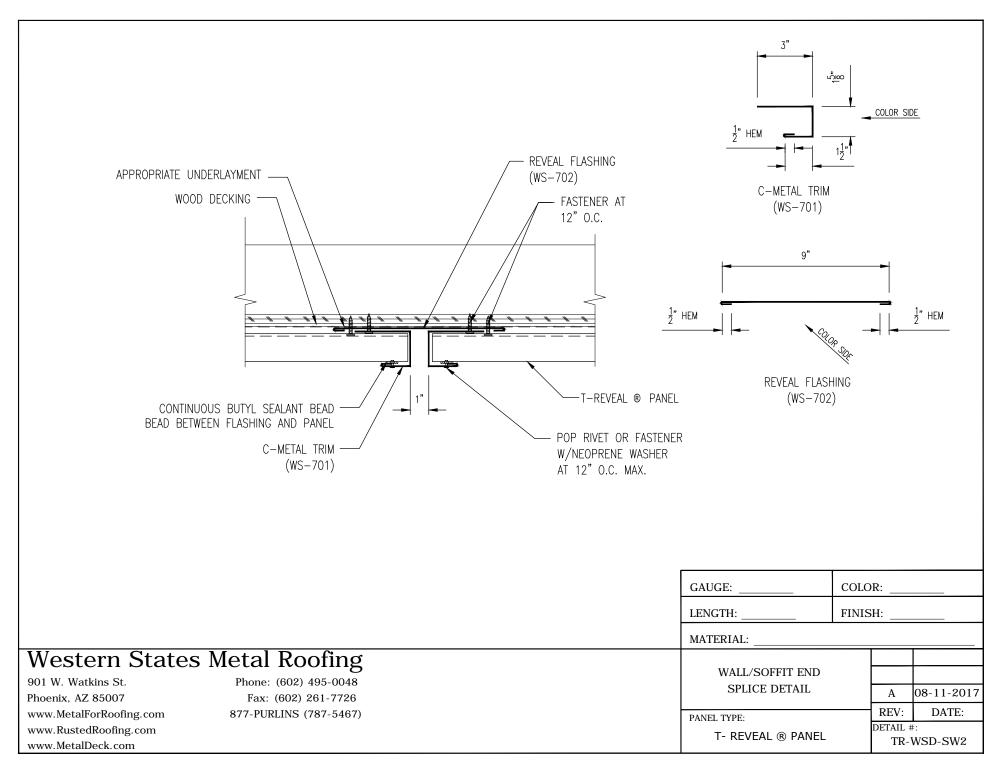

#### Western States Metal Siding "T-Reveal" <sup>®</sup> Panel

Installation, Flashings & Shop Drawing Detail Guide