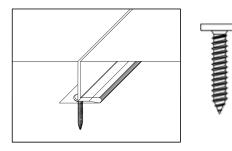

Panels and flashings should never be installed in contact with dissimilar metals. Use only those flashings and accessories designed for use with this panel. Attachment screws must be long enough to fully penetrate through roof deck substrate or penetrate solid lumber at least one inch.

Pre drilling of screw holes may be necessary with heavy gauge metals.