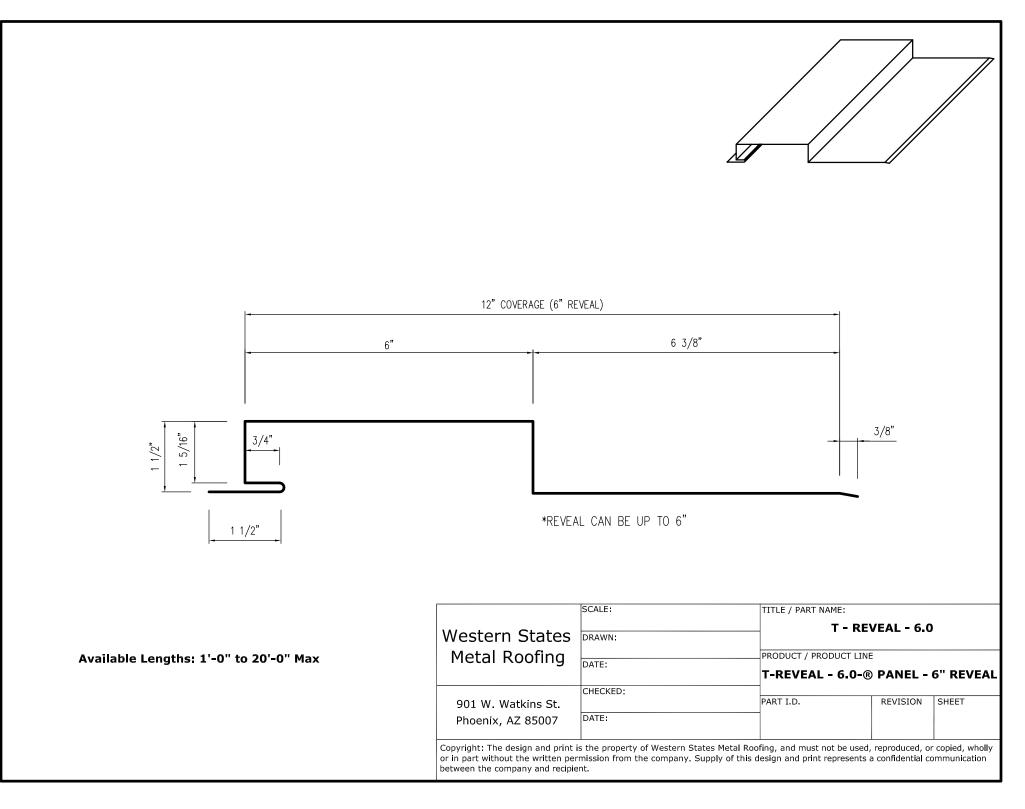

#### Panel coverage and fastening

Normal panel width of T-Reveal panels are 12". Please consult with your WSDI representative for details and fastening recommendations.