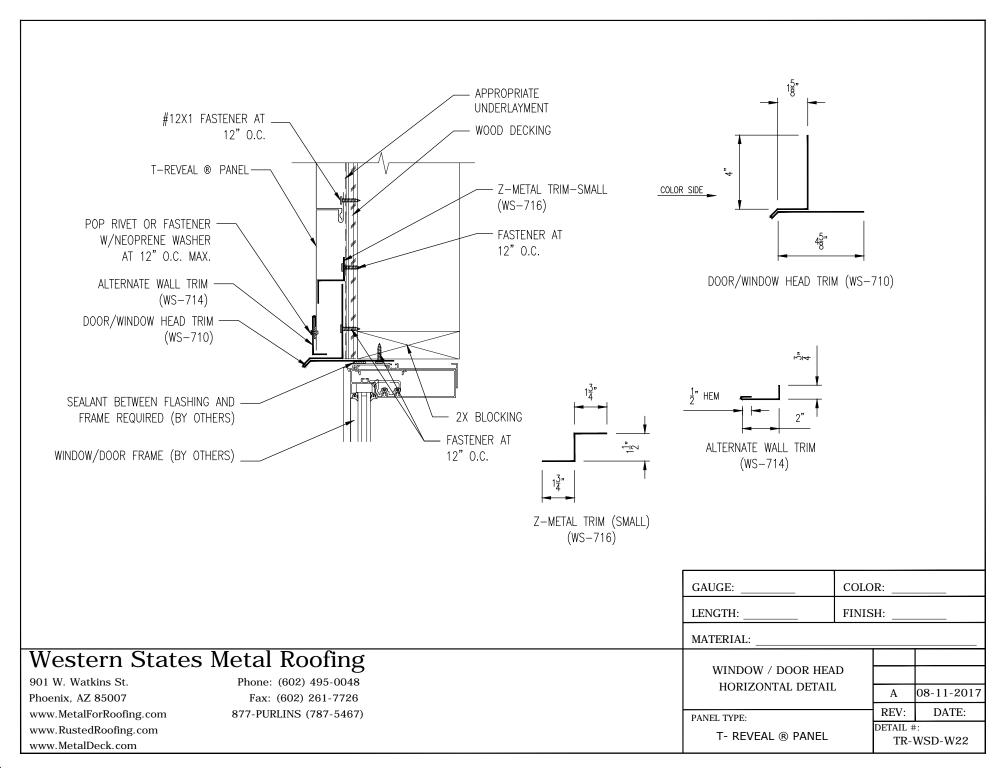

### Table of Contents

| Section                             | Page |
|-------------------------------------|------|
| Custom Inside Corner Detail         | 29   |
| Soffit to Wall Horizontal Detail    | 30   |
| Parapet Wall Horizontal Detail      | 31   |
| Splice /Sill Horizontal Detail      | 32   |
| Base Horizontal Detail              | 33   |
| Window/ Door Head Horizontal Detail | 34   |
| Window/ Door Jamb Horizontal Detail | 35   |
| Window/Door Sill Horizontal Detail  | 36   |
| Outside corner Horizontal Detail    | 37   |
| Inside Corner Horizontal Detail     | 38   |
| Notes                               | 39   |
| Custom Trim                         | 40   |
| Design Considerations               | 41   |