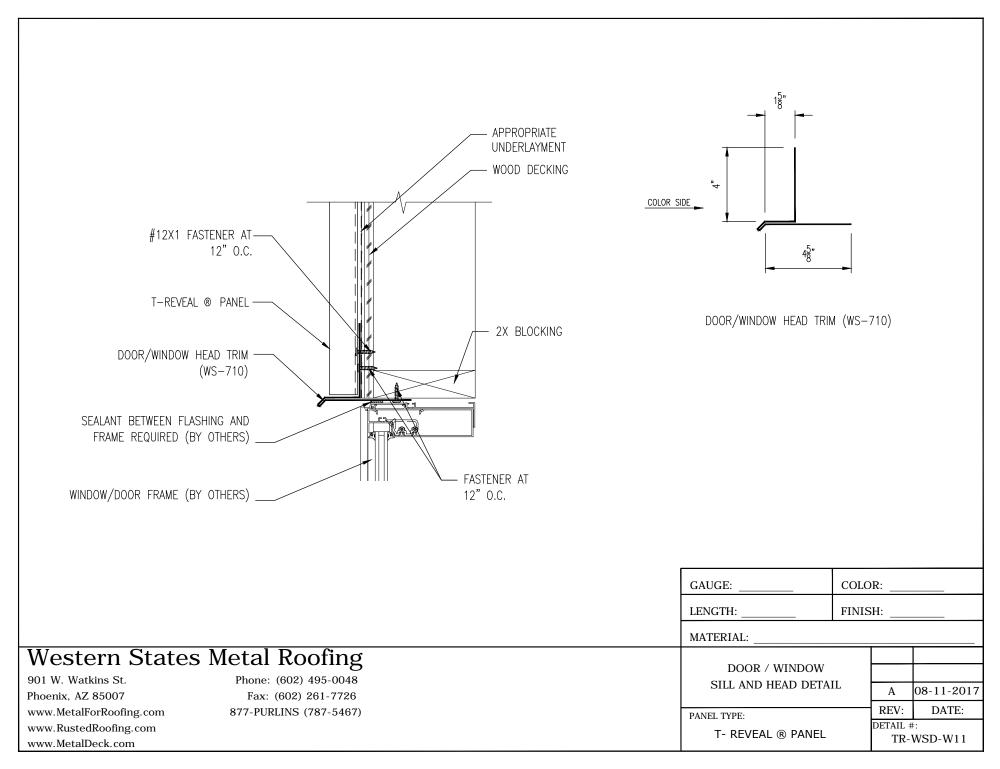

|                  | PANEL TYPE: | DARD TRIMS        | A 07-20-20<br>REV: DATE<br>DETAIL #:<br>TR-WSD-ST |





















































| NOTES:                                                                                                  |                                  |                                      |
|---------------------------------------------------------------------------------------------------------|----------------------------------|--------------------------------------|
|                                                                                                         |                                  |                                      |
|                                                                                                         |                                  |                                      |
|