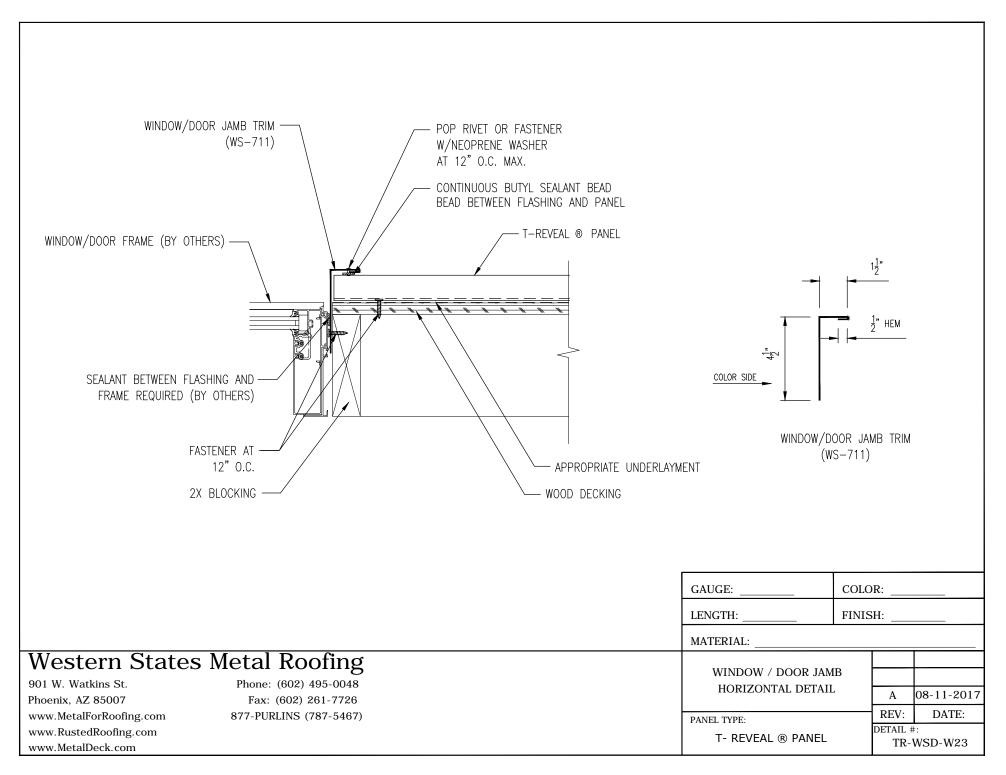

### Table of Contents

| Section                             | Page |
|-------------------------------------|------|
| Custom Inside Corner Detail         | 29   |
| Soffit to Wall Horizontal Detail    | 30   |
| Parapet Wall Horizontal Detail      | 31   |
| Splice /Sill Horizontal Detail      | 32   |
| Base Horizontal Detail              | 33   |
| Window/ Door Head Horizontal Detail | 34   |
| Window/ Door Jamb Horizontal Detail | 35   |
| Window/Door Sill Horizontal Detail  | 36   |
| Outside corner Horizontal Detail    | 37   |
| Inside Corner Horizontal Detail     | 38   |
| Notes                               | 39   |
| Custom Trim                         | 40   |
| Design Considerations               | 41   |