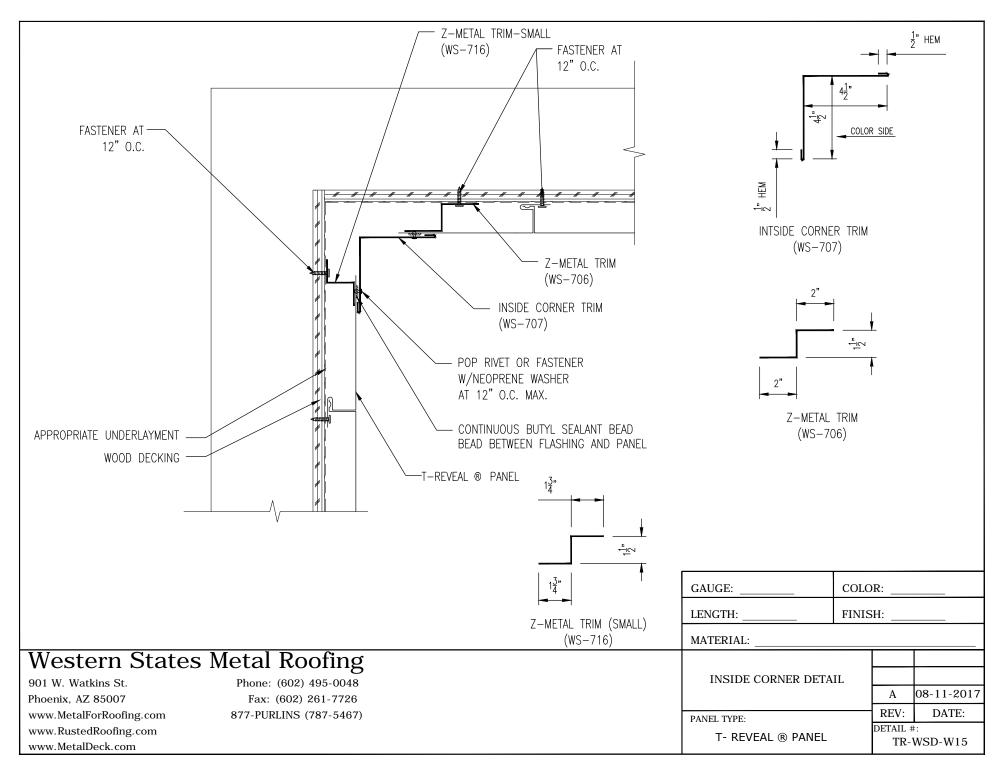

### Table of Contents

| Section                             | Page |
|-------------------------------------|------|
| Custom Inside Corner Detail         | 29   |
| Soffit to Wall Horizontal Detail    | 30   |
| Parapet Wall Horizontal Detail      | 31   |
| Splice /Sill Horizontal Detail      | 32   |
| Base Horizontal Detail              | 33   |
| Window/ Door Head Horizontal Detail | 34   |
| Window/ Door Jamb Horizontal Detail | 35   |
| Window/Door Sill Horizontal Detail  | 36   |
| Outside corner Horizontal Detail    | 37   |
| Inside Corner Horizontal Detail     | 38   |
| Notes                               | 39   |
| Custom Trim                         | 40   |
| Design Considerations               | 41   |