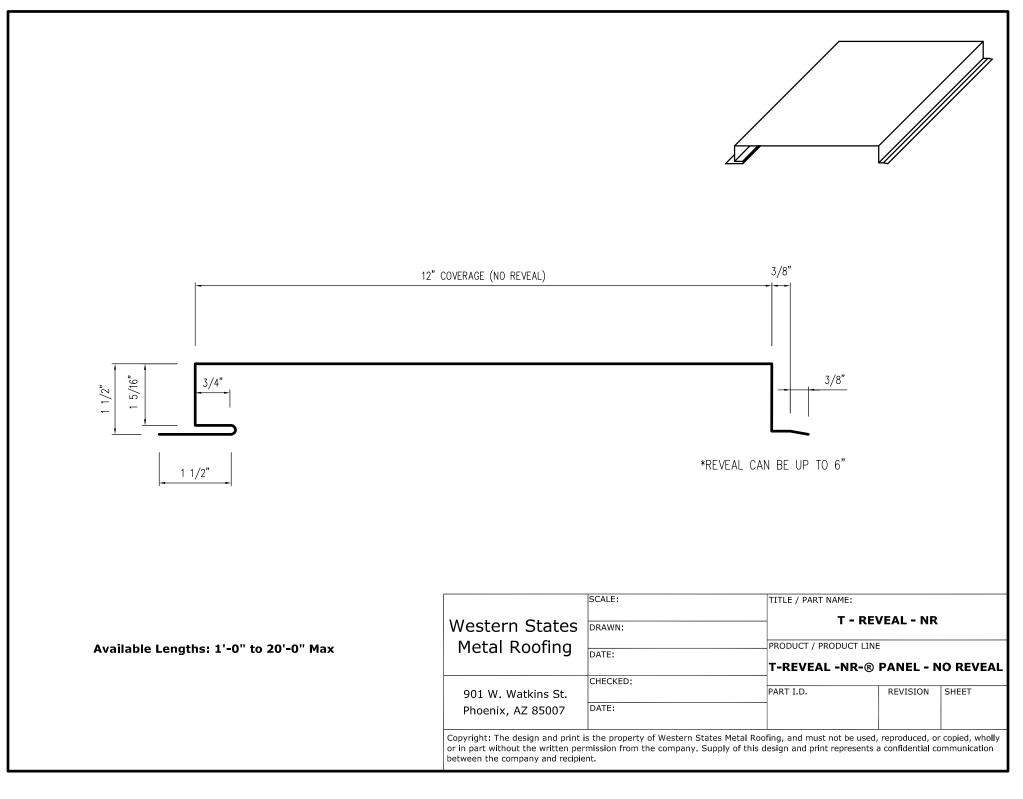

#### Panel coverage and fastening

Normal panel width of T-Reveal panels are 12". Please consult with your WSDI representative for details and fastening recommendations.