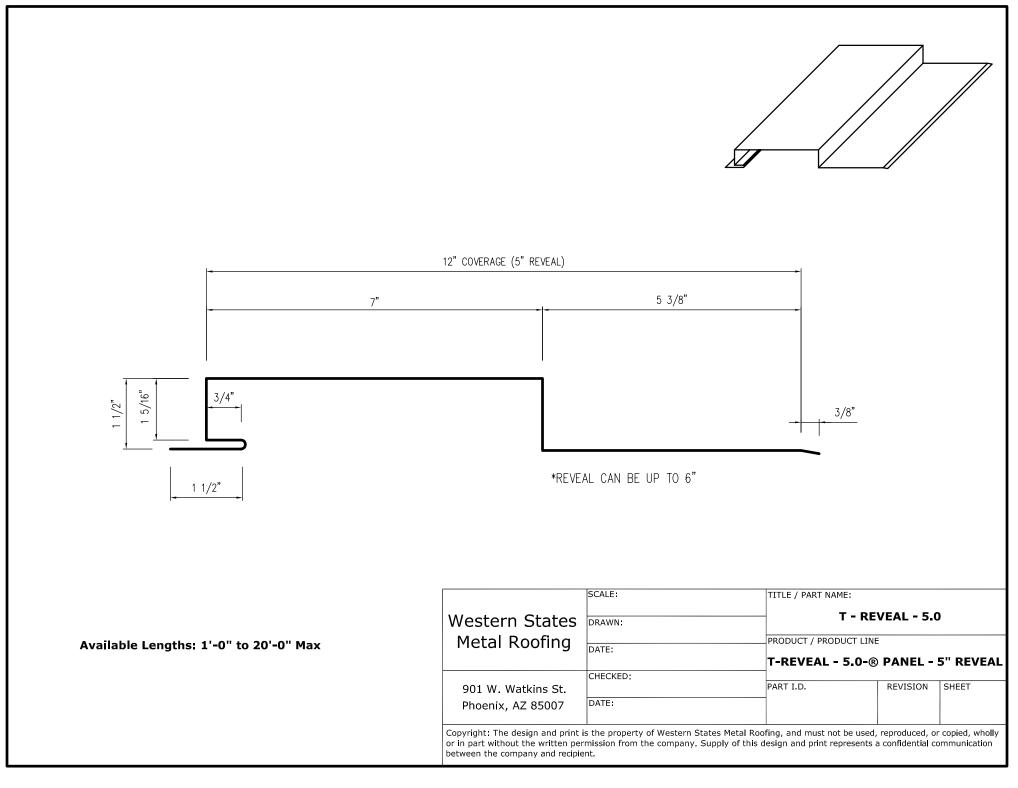

#### Panel coverage and fastening

Normal panel width of T-Reveal panels are 12". Please consult with your WSDI representative for details and fastening recommendations.