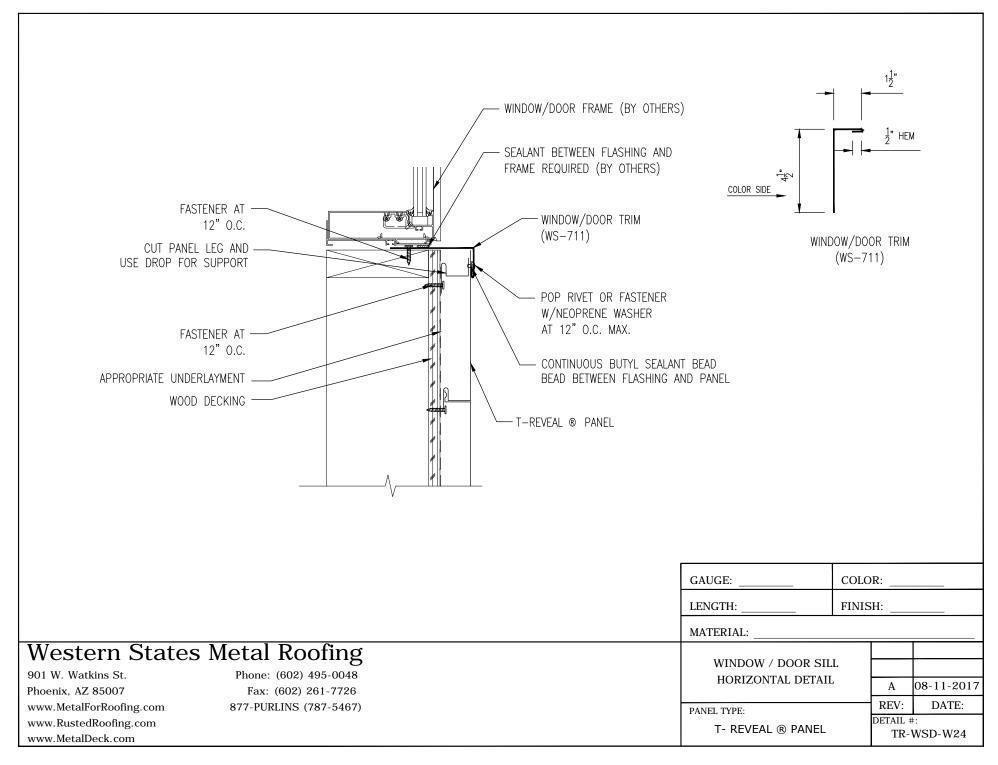

### Table of Contents

| Section                             | Page |
|-------------------------------------|------|
| Custom Inside Corner Detail         | 29   |
| Soffit to Wall Horizontal Detail    | 30   |
| Parapet Wall Horizontal Detail      | 31   |
| Splice /Sill Horizontal Detail      | 32   |
| Base Horizontal Detail              | 33   |
| Window/ Door Head Horizontal Detail | 34   |
| Window/ Door Jamb Horizontal Detail | 35   |
| Window/Door Sill Horizontal Detail  | 36   |
| Outside corner Horizontal Detail    | 37   |
| Inside Corner Horizontal Detail     | 38   |
| Notes                               | 39   |
| Custom Trim                         | 40   |
| Design Considerations               | 41   |