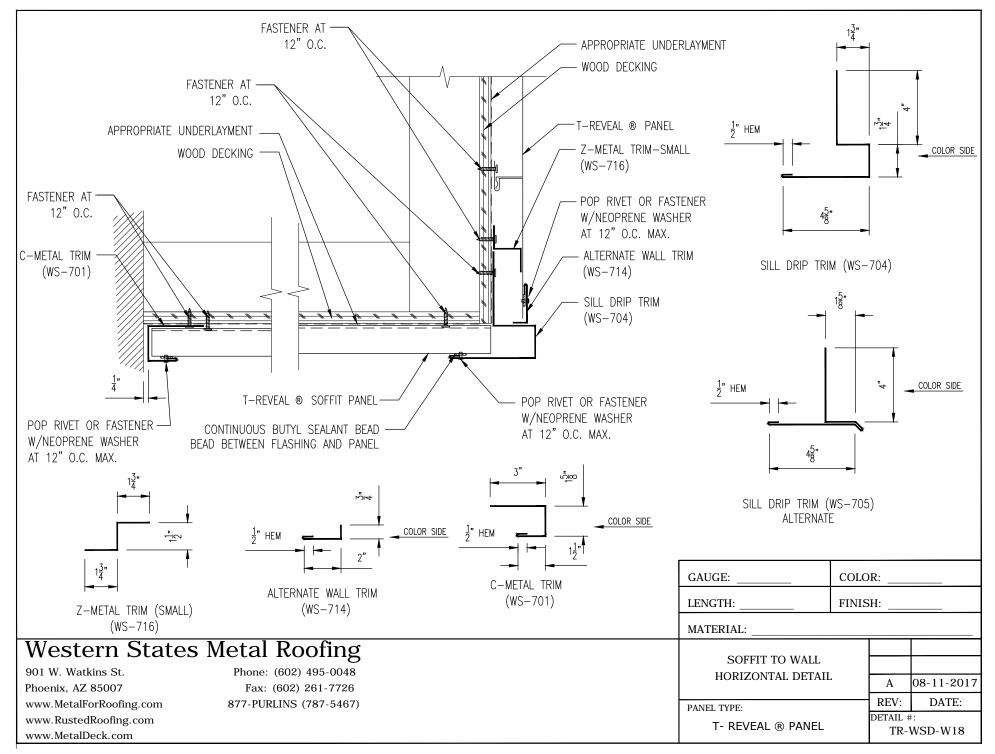

|                  | PANEL TYPE: | DARD TRIMS        | A 07-20-20<br>REV: DATE<br>DETAIL #:<br>TR-WSD-ST |





















































| NOTES:                                                                                                  |                                  |                                      |
|---------------------------------------------------------------------------------------------------------|----------------------------------|--------------------------------------|
|                                                                                                         |                                  |                                      |
|                                                                                                         |                                  |                                      |
|