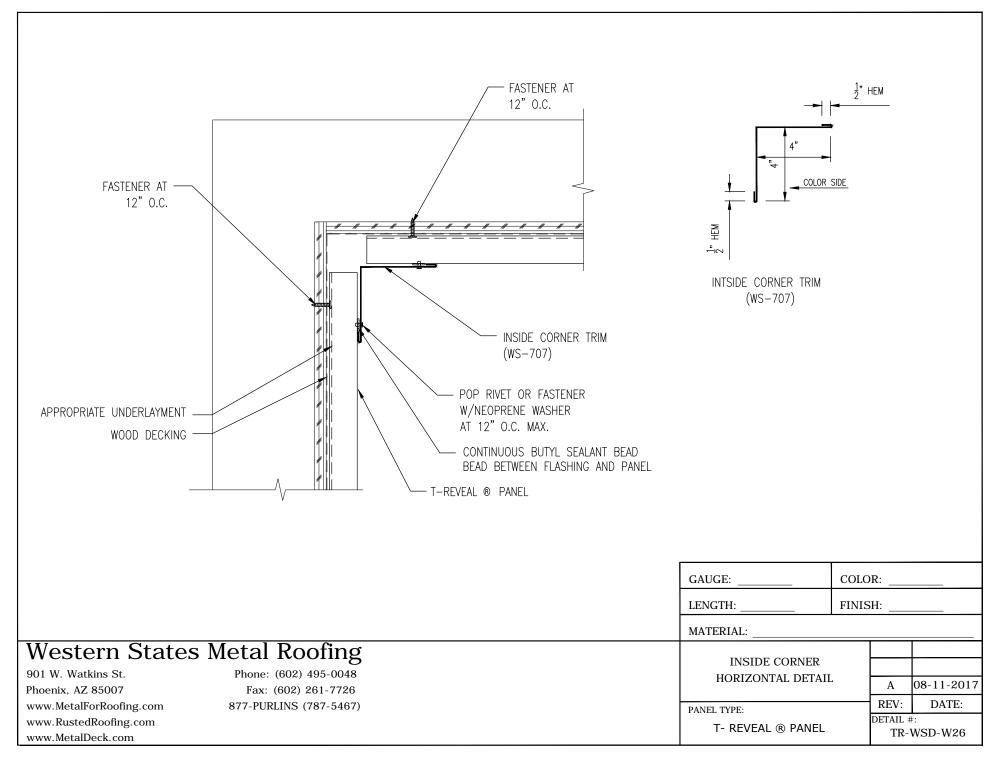

|                  | PANEL TYPE: | DARD TRIMS        | A 07-20-20<br>REV: DATE<br>DETAIL #:<br>TR-WSD-ST |





















































| NOTES:                                                                                                  |                                  |                                      |
|---------------------------------------------------------------------------------------------------------|----------------------------------|--------------------------------------|
|                                                                                                         |                                  |                                      |
|                                                                                                         |                                  |                                      |
|