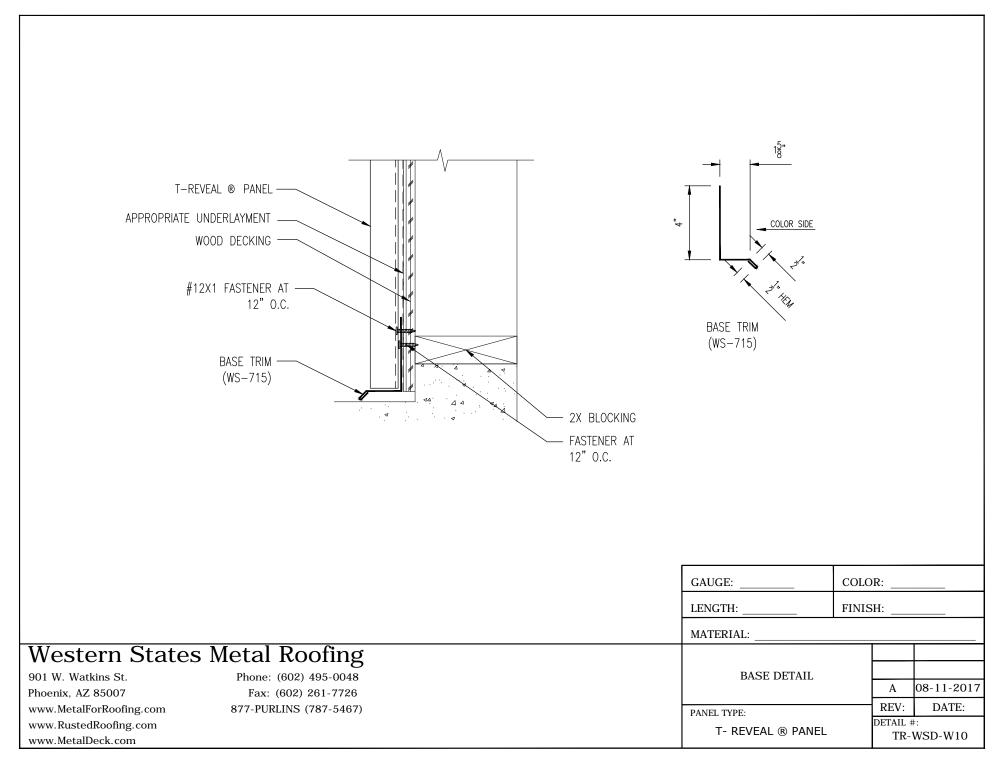

|                  | PANEL TYPE: | DARD TRIMS        | A 07-20-20<br>REV: DATE<br>DETAIL #:<br>TR-WSD-ST |





















































| NOTES:                                                                                                  |                                  |                                      |
|---------------------------------------------------------------------------------------------------------|----------------------------------|--------------------------------------|
|                                                                                                         |                                  |                                      |
|                                                                                                         |                                  |                                      |
|