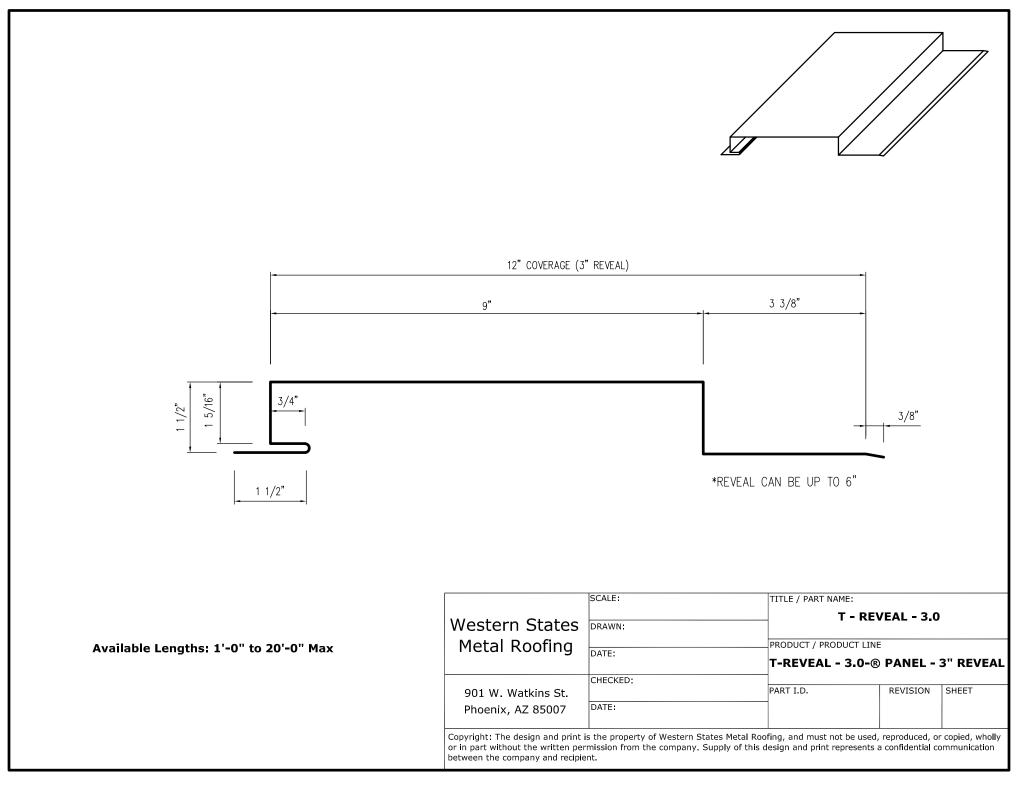

#### Panel coverage and fastening

Normal panel width of T-Reveal panels are 12". Please consult with your WSDI representative for details and fastening recommendations.