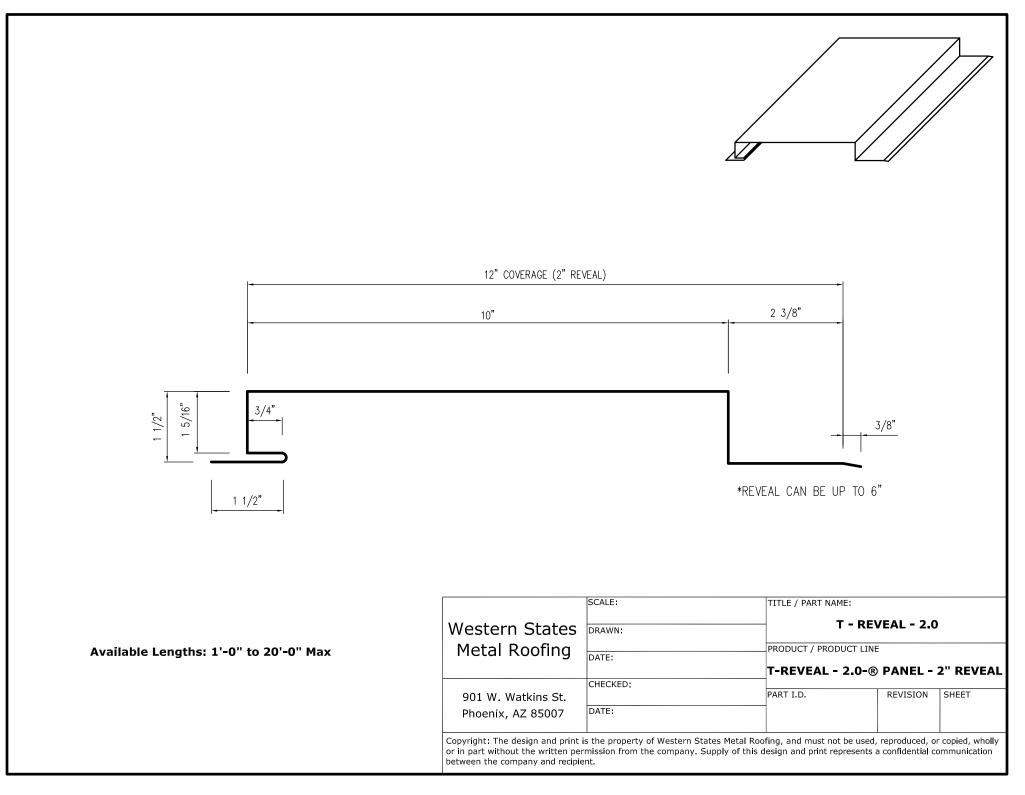

#### Panel coverage and fastening

Normal panel width of T-Reveal panels are 12". Please consult with your WSDI representative for details and fastening recommendations.