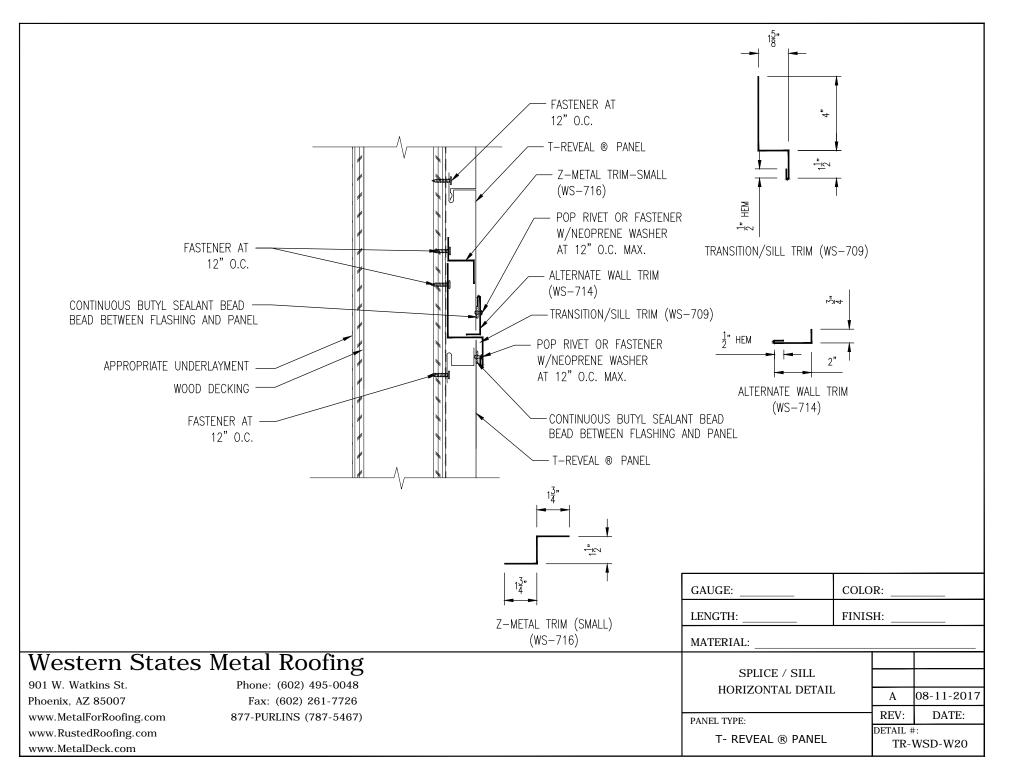

|                  | PANEL TYPE: | DARD TRIMS        | A 07-20-20<br>REV: DATE<br>DETAIL #:<br>TR-WSD-ST |





















































| NOTES:                                                                                                  |                                  |                                      |
|---------------------------------------------------------------------------------------------------------|----------------------------------|--------------------------------------|
|                                                                                                         |                                  |                                      |
|                                                                                                         |                                  |                                      |
|