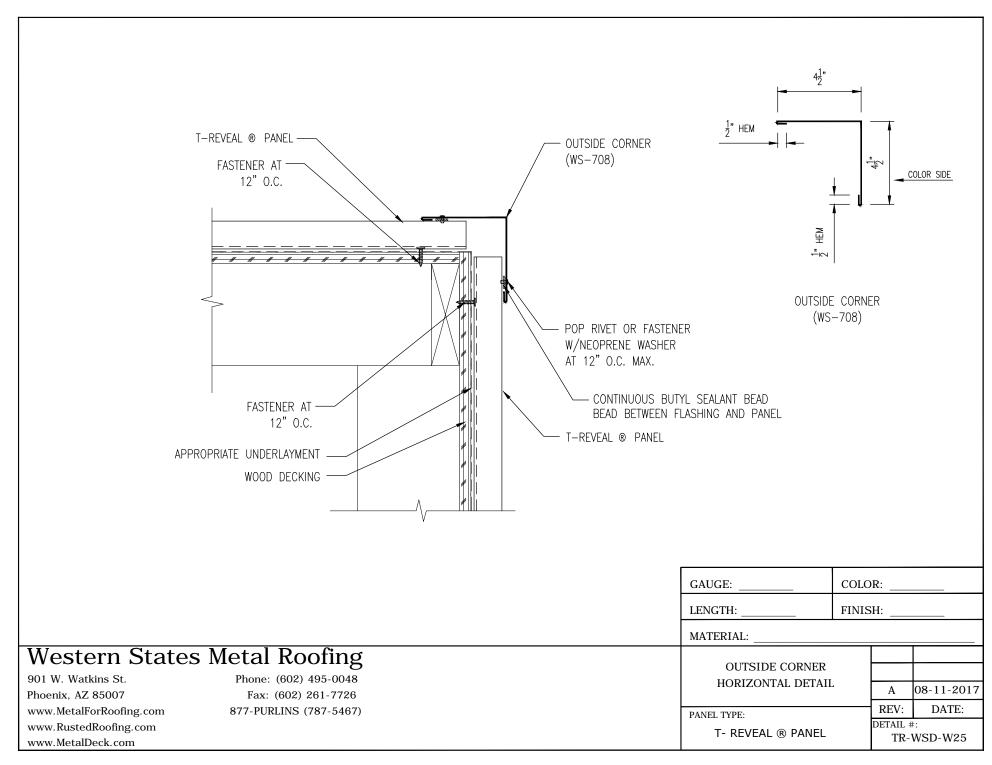

|                  | PANEL TYPE: | DARD TRIMS        | A 07-20-20<br>REV: DATE<br>DETAIL #:<br>TR-WSD-ST |





















































| NOTES:                                                                                                  |                                  |                                      |
|---------------------------------------------------------------------------------------------------------|----------------------------------|--------------------------------------|
|                                                                                                         |                                  |                                      |
|                                                                                                         |                                  |                                      |
|