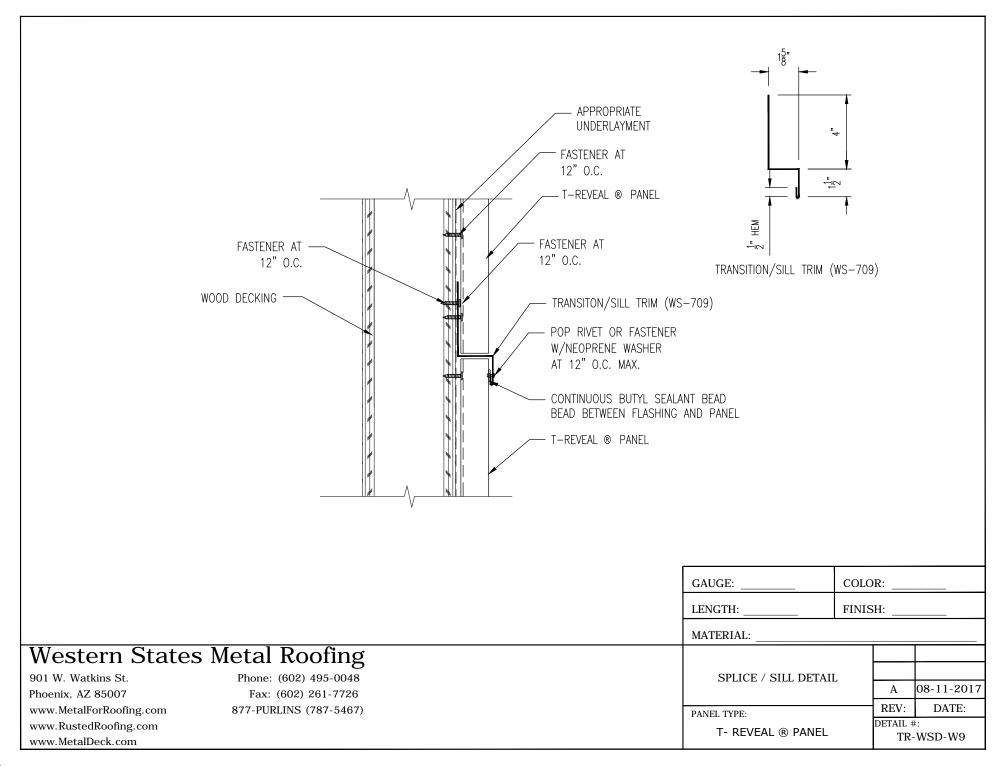

|                  | PANEL TYPE: | DARD TRIMS        | A 07-20-20<br>REV: DATE<br>DETAIL #:<br>TR-WSD-ST |





















































| NOTES:                                                                                                  |                                  |                                      |
|---------------------------------------------------------------------------------------------------------|----------------------------------|--------------------------------------|
|                                                                                                         |                                  |                                      |
|                                                                                                         |                                  |                                      |
|