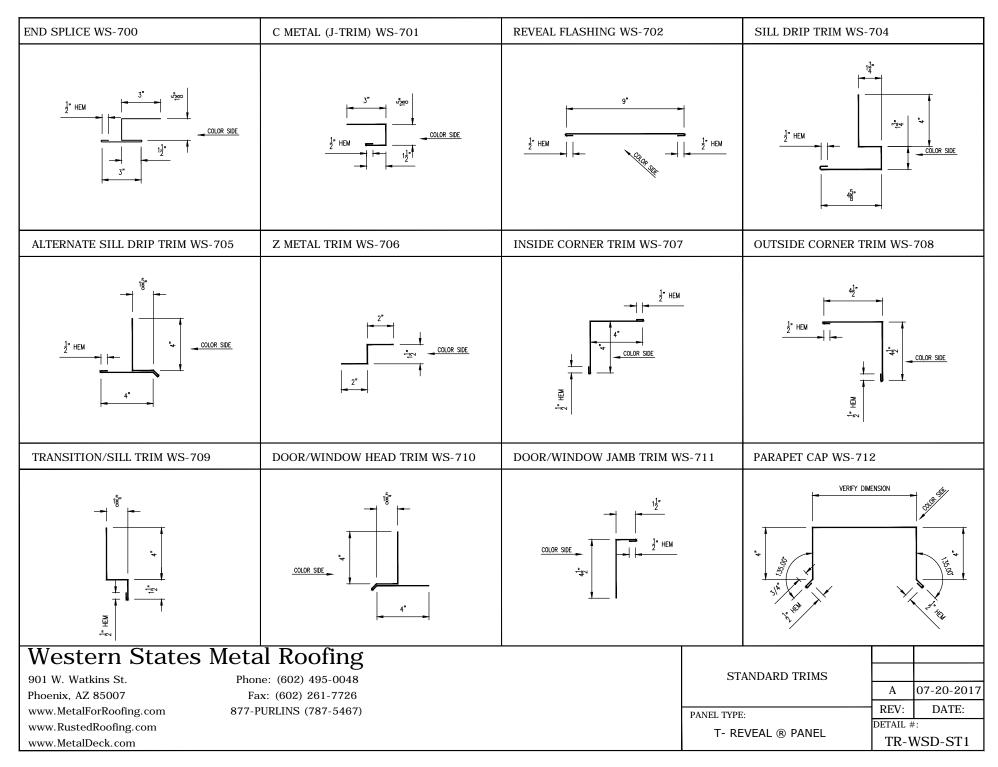

1/8" Stainless Rivets

Used for Trim to Trim attachment or trim to wall panels.

The table above shows the panel Fasteners provided by WSD. Special order screws are available.

| TRIM CLEAT WS-713            | ALTERNATE WALL TRIM WS-714                                                                                                                                                                                                                                                                                                                                                                                                                                                                                                                                                                                                                                                                                                                                                                                                                                                                                                                                                                                                                                                                                                                                                                                                                                                                                                                                                                                                                                                                                                                                                                                                                                                                                                                                                                                                                                                                                                                                                                                                                                                                                                                                                                                                                                                                                                                                                                                                                                                                                                                                                                                                                                                                                                                                                                                                       | BASE TRIM WS-715 | Z           | METAL TRIM (SMALI | .) WS-716                                         |
|------------------------------|----------------------------------------------------------------------------------------------------------------------------------------------------------------------------------------------------------------------------------------------------------------------------------------------------------------------------------------------------------------------------------------------------------------------------------------------------------------------------------------------------------------------------------------------------------------------------------------------------------------------------------------------------------------------------------------------------------------------------------------------------------------------------------------------------------------------------------------------------------------------------------------------------------------------------------------------------------------------------------------------------------------------------------------------------------------------------------------------------------------------------------------------------------------------------------------------------------------------------------------------------------------------------------------------------------------------------------------------------------------------------------------------------------------------------------------------------------------------------------------------------------------------------------------------------------------------------------------------------------------------------------------------------------------------------------------------------------------------------------------------------------------------------------------------------------------------------------------------------------------------------------------------------------------------------------------------------------------------------------------------------------------------------------------------------------------------------------------------------------------------------------------------------------------------------------------------------------------------------------------------------------------------------------------------------------------------------------------------------------------------------------------------------------------------------------------------------------------------------------------------------------------------------------------------------------------------------------------------------------------------------------------------------------------------------------------------------------------------------------------------------------------------------------------------------------------------------------|------------------|-------------|-------------------|---------------------------------------------------|
| South Store Store            | 1/2" HEM<br>2" HEM<br>2" L<br>2" | COLOR SIDE       |             |                   | COLOR SIDE                                        |
| CUSTOM OUTSIDE CORNER WS-717 | CUSTOM INSIDE CORNER WS-718                                                                                                                                                                                                                                                                                                                                                                                                                                                                                                                                                                                                                                                                                                                                                                                                                                                                                                                                                                                                                                                                                                                                                                                                                                                                                                                                                                                                                                                                                                                                                                                                                                                                                                                                                                                                                                                                                                                                                                                                                                                                                                                                                                                                                                                                                                                                                                                                                                                                                                                                                                                                                                                                                                                                                                                                      |                  |             |                   |                                                   |
| 3° VARIES                    | 9" VARIES<br>COLOR SIDE<br>COLOR SIDE<br>10<br>10<br>10<br>10<br>10<br>10<br>10<br>10<br>10<br>10                                                                                                                                                                                                                                                                                                                                                                                                                                                                                                                                                                                                                                                                                                                                                                                                                                                                                                                                                                                                                                                                                                                                                                                                                                                                                                                                                                                                                                                                                                                                                                                                                                                                                                                                                                                                                                                                                                                                                                                                                                                                                                                                                                                                                                                                                                                                                                                                                                                                                                                                                                                                                                                                                                                                |                  |             |                   |                                                   |
|                              |                                                                                                                                                                                                                                                                                                                                                                                                                                                                                                                                                                                                                                                                                                                                                                                                                                                                                                                                                                                                                                                                                                                                                                                                                                                                                                                                                                                                                                                                                                                                                                                                                                                                                                                                                                                                                                                                                                                                                                                                                                                                                                                                                                                                                                                                                                                                                                                                                                                                                                                                                                                                                                                                                                                                                                                                                                  |                  |             |                   |                                                   |
|                              |                                                                                                                                                                                                                                                                                                                                                                                                                                                                                                                                                                                                                                                                                                                                                                                                                                                                                                                                                                                                                                                                                                                                                                                                                                                                                                                                                                                                                                                                                                                                                                                                                                                                                                                                                                                                                                                                                                                                                                                                                                                                                                                                                                                                                                                                                                                                                                                                                                                                                                                                                                                                                                                                                                                                                                                                                                  |                  |             |                   |                                                   |
| Phoenix, AZ 85007 Fa         | al Roofing<br>he: (602) 495-0048<br>hx: (602) 261-7726<br>PURLINS (787-5467)                                                                                                                                                                                                                                                                                                                                                                                                                                                                                                                                                                                                                                                                                                                                                                                                                                                                                                                                                                                                                                                                                                                                                                                                                                                                                                                                                                                                                                                                                                                                                                                                                                                                                                                                                                                                                                                                                                                                                                                                                                                                                                                                                                                                                                                                                                                                                                                                                                                                                                                                                                                                                                                                                                                                                     |                  | PANEL TYPE: | DARD TRIMS        | A 07-20-20<br>REV: DATE<br>DETAIL #:<br>TR-WSD-ST |