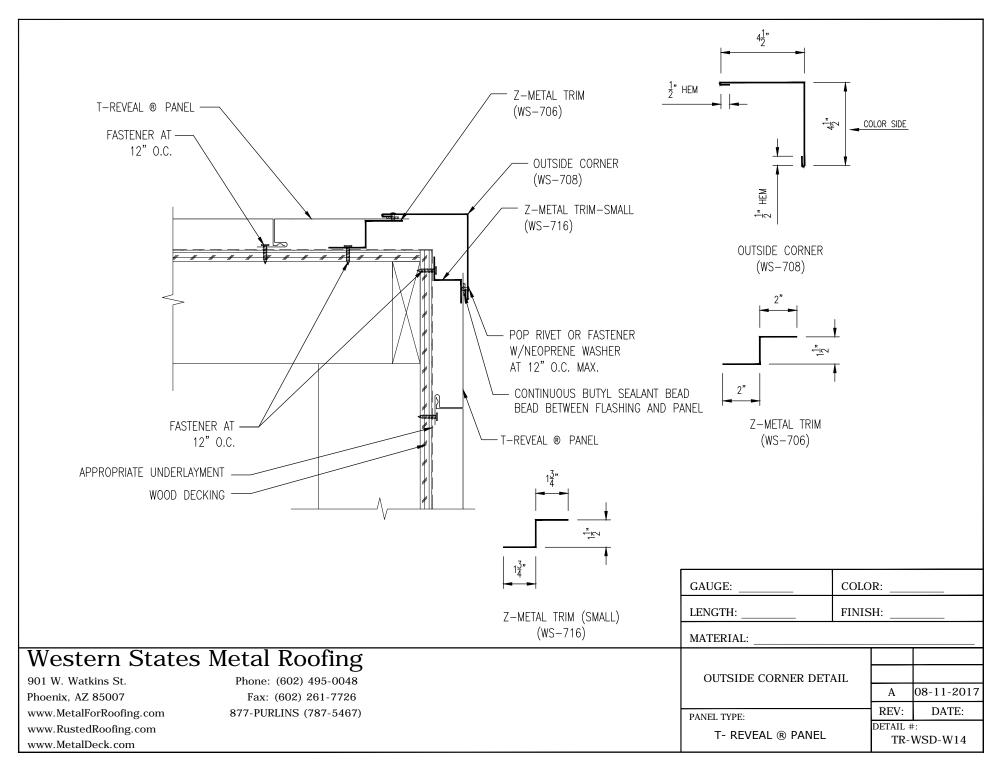

## Western States "T-Reveal <sup>®</sup>" Wall and Soffit Panels

Installation, Flashings & Shop Drawing Detail Guide

| Section Page                         |  |
|--------------------------------------|--|
| Notes to Designer /Installers1       |  |
| Fastener Placement and Selection 2-3 |  |
| T-Reveal Panel Options 4-10          |  |
| Key Flashing / Trims 11-12           |  |
| Soffit End Splice Detail13           |  |
| Wall Splice Detail 14                |  |
| Soffit End Wall Detail15             |  |
| Alternate Soffit End wall16          |  |
| Soffit to Wall Drip Detail17         |  |
| Horizontal Siding End Wall Detail 18 |  |
| Vertical Siding End Wall Detail 19   |  |
| Parapet Wall Detail 20               |  |
| Splice/ Sill Detail 21               |  |
| Base Detail 22                       |  |
| Door / Window Head Detail 23         |  |
| Door / Window Jamb Detail 24         |  |
| Door / Window Sill Detail 25         |  |
| Outside Corner Detail 26             |  |
| Inside Corner Detail 27              |  |
| Custom Outside Corner Detail         |  |