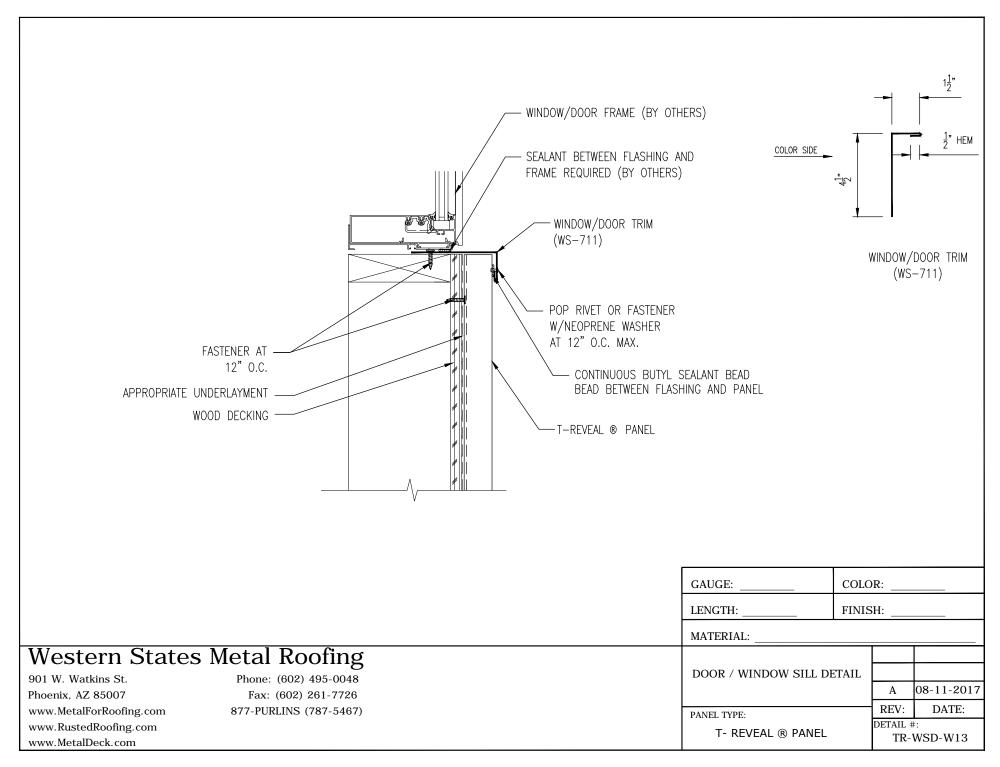

## Western States "T-Reveal <sup>®</sup>" Wall and Soffit Panels

Installation, Flashings & Shop Drawing Detail Guide

| Section Page                         |  |
|--------------------------------------|--|
| Notes to Designer /Installers1       |  |
| Fastener Placement and Selection 2-3 |  |
| T-Reveal Panel Options 4-10          |  |
| Key Flashing / Trims 11-12           |  |
| Soffit End Splice Detail13           |  |
| Wall Splice Detail 14                |  |
| Soffit End Wall Detail15             |  |
| Alternate Soffit End wall16          |  |
| Soffit to Wall Drip Detail17         |  |
| Horizontal Siding End Wall Detail 18 |  |
| Vertical Siding End Wall Detail 19   |  |
| Parapet Wall Detail 20               |  |
| Splice/ Sill Detail 21               |  |
| Base Detail 22                       |  |
| Door / Window Head Detail 23         |  |
| Door / Window Jamb Detail 24         |  |
| Door / Window Sill Detail 25         |  |
| Outside Corner Detail 26             |  |
| Inside Corner Detail 27              |  |
| Custom Outside Corner Detail         |  |