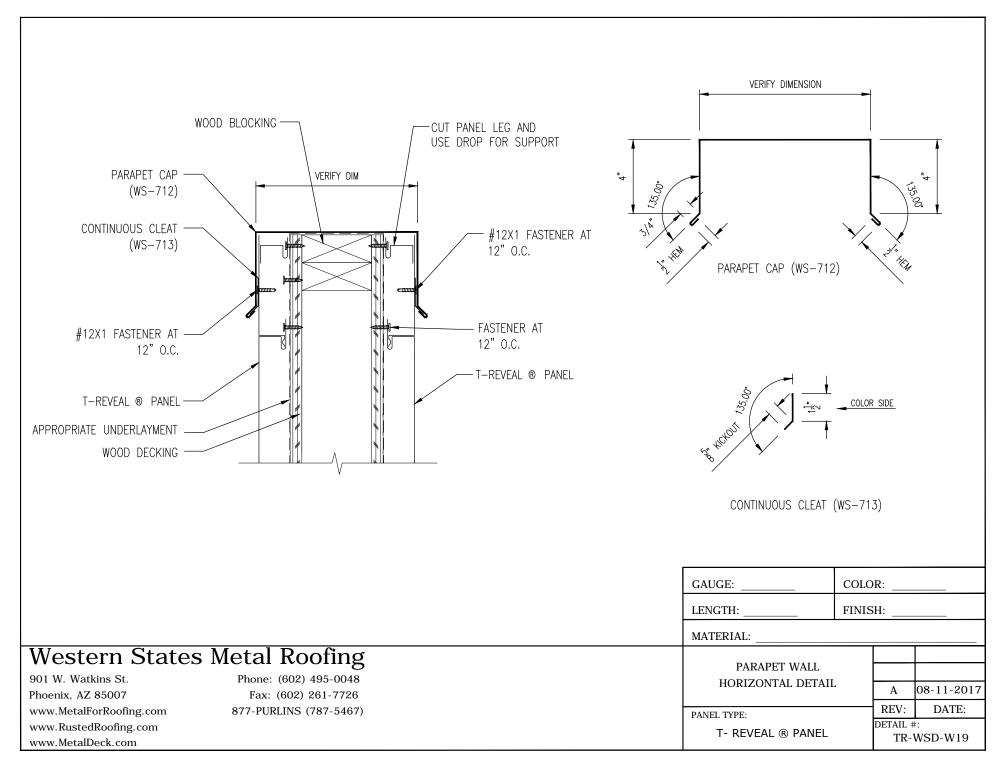

|                  | PANEL TYPE: | DARD TRIMS        | A 07-20-20<br>REV: DATE<br>DETAIL #:<br>TR-WSD-ST |





















































| NOTES:                                                                                                  |                                  |                                      |
|---------------------------------------------------------------------------------------------------------|----------------------------------|--------------------------------------|
|                                                                                                         |                                  |                                      |
|                                                                                                         |                                  |                                      |
|