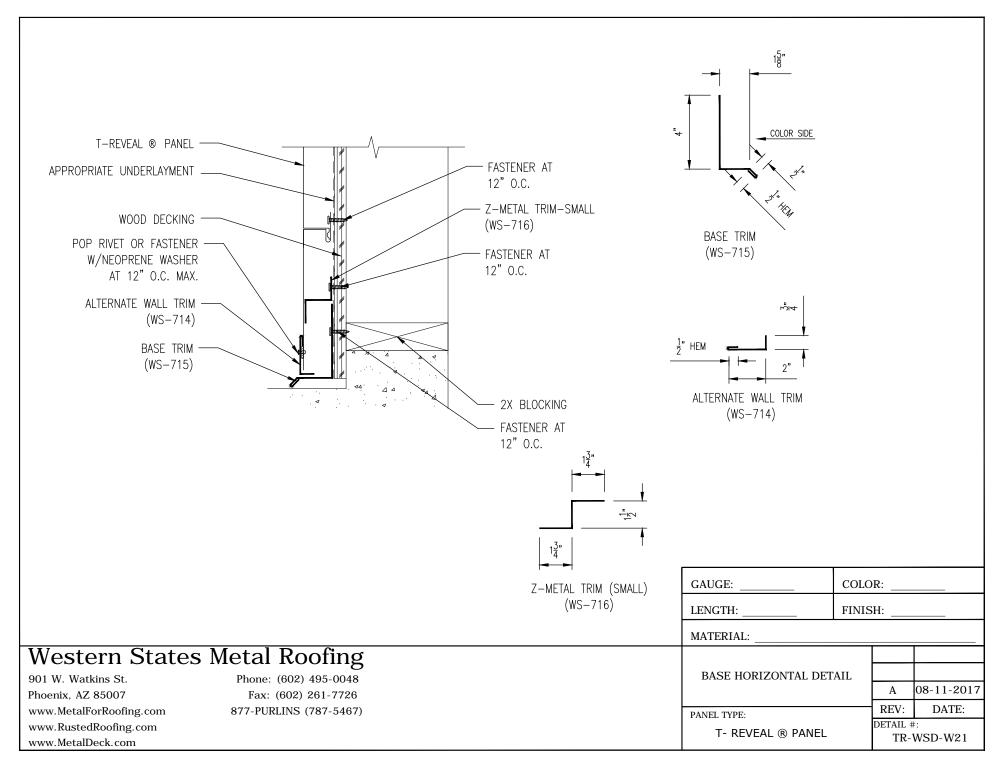

### Table of Contents

| Section                             | Page |
|-------------------------------------|------|
| Custom Inside Corner Detail         | 29   |
| Soffit to Wall Horizontal Detail    | 30   |
| Parapet Wall Horizontal Detail      | 31   |
| Splice /Sill Horizontal Detail      | 32   |
| Base Horizontal Detail              | 33   |
| Window/ Door Head Horizontal Detail | 34   |
| Window/ Door Jamb Horizontal Detail | 35   |
| Window/Door Sill Horizontal Detail  | 36   |
| Outside corner Horizontal Detail    | 37   |
| Inside Corner Horizontal Detail     | 38   |
| Notes                               | 39   |
| Custom Trim                         | 40   |
| Design Considerations               | 41   |