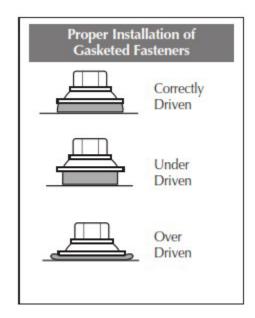

Exposed Trim Fasteners should have sealing washers and be coated to provide protection against corrosion. Screws must be properly driven to ensure holding strength and proper seal. (see diagram) Recommended drill speed is 2000rpm. Improper setting of drill speed can lead to snapping of screw heads.