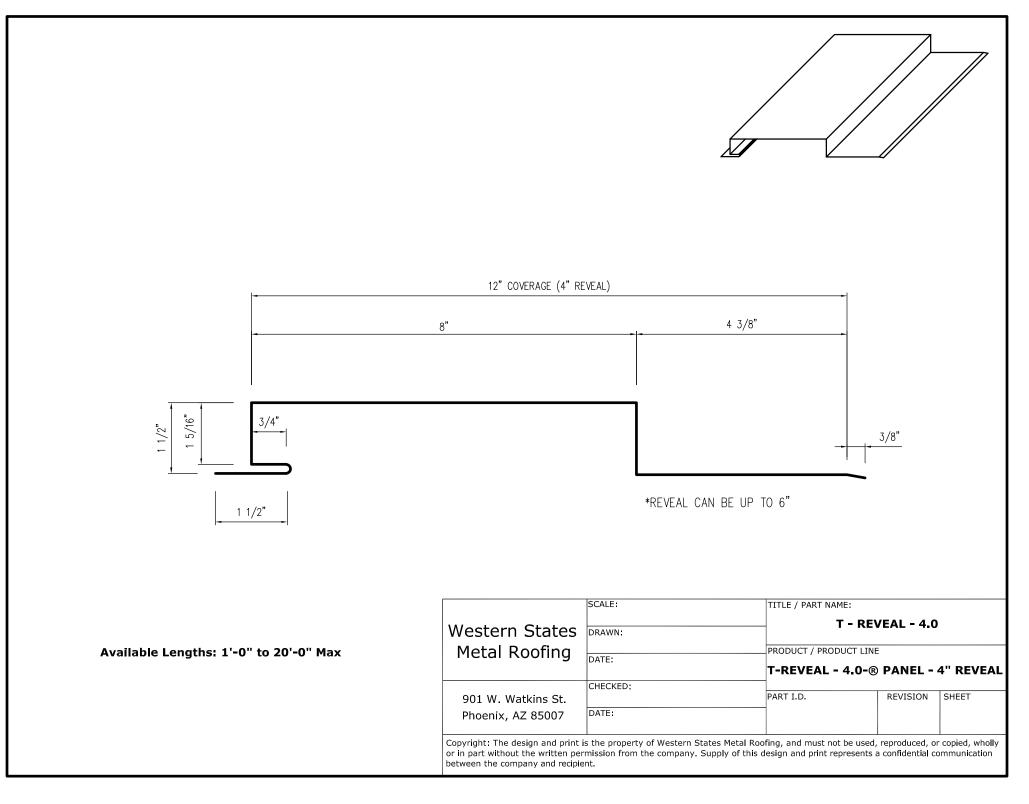

#### Panel coverage and fastening

Normal panel width of T-Reveal panels are 12". Please consult with your WSDI representative for details and fastening recommendations.