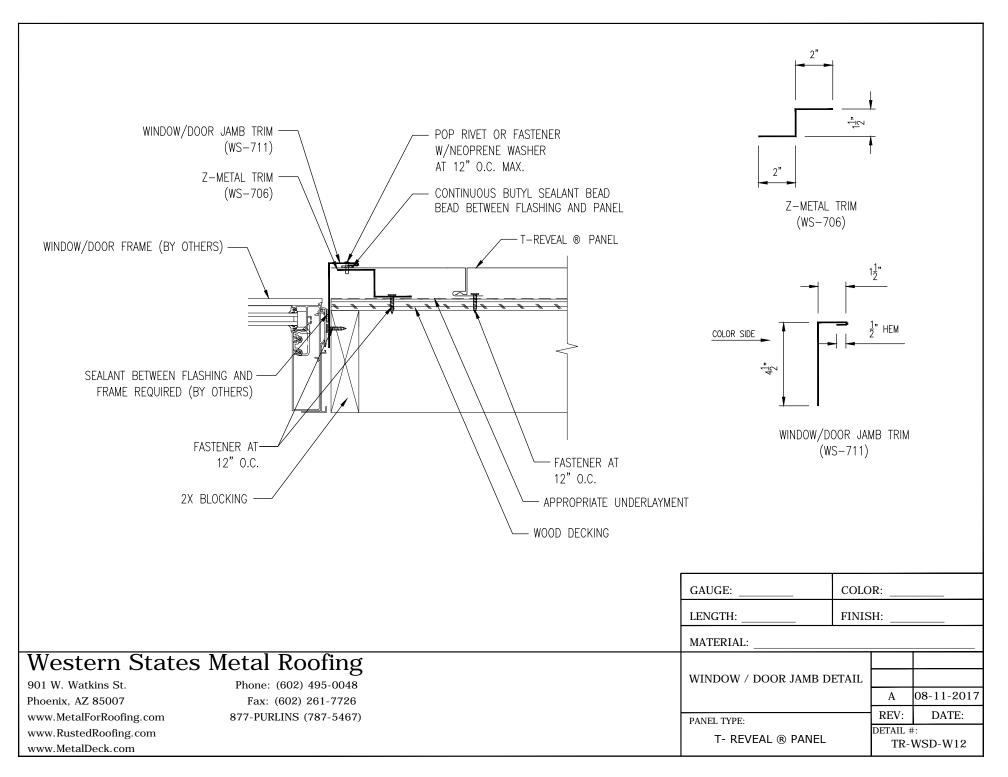

|                  | PANEL TYPE: | DARD TRIMS        | A 07-20-20<br>REV: DATE<br>DETAIL #:<br>TR-WSD-ST |





















































| NOTES:                                                                                                  |                                  |                                      |
|---------------------------------------------------------------------------------------------------------|----------------------------------|--------------------------------------|
|                                                                                                         |                                  |                                      |
|                                                                                                         |                                  |                                      |
|