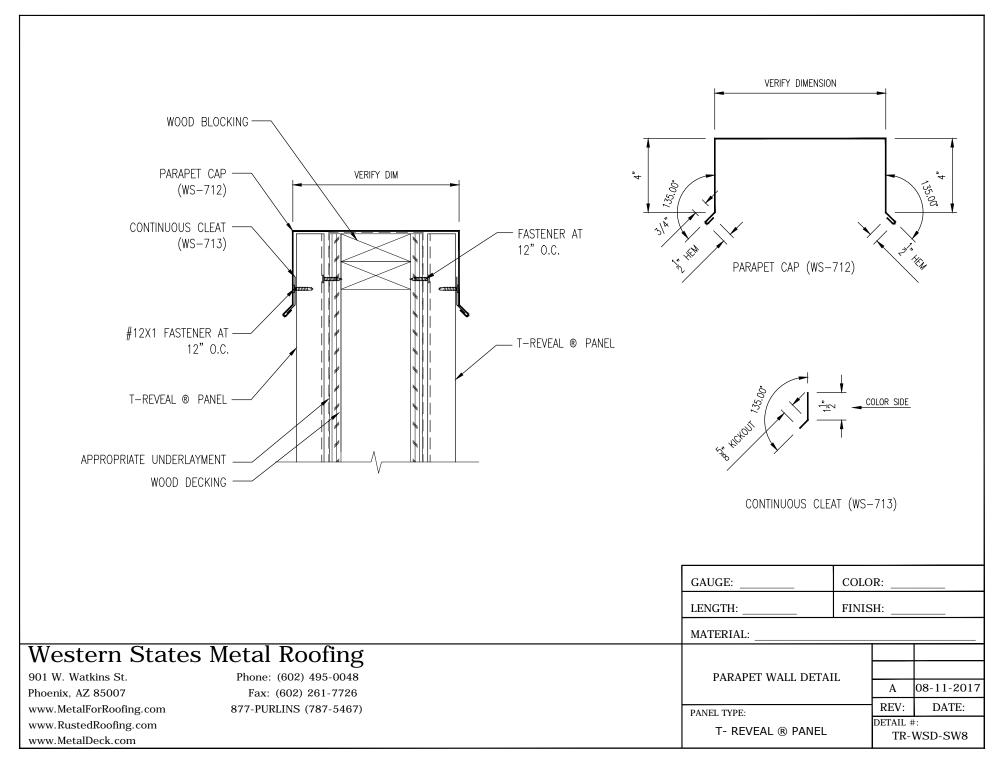

|                  | PANEL TYPE: | DARD TRIMS        | A 07-20-20<br>REV: DATE<br>DETAIL #:<br>TR-WSD-ST |





















































| NOTES:                                                                                                  |                                  |                                      |
|---------------------------------------------------------------------------------------------------------|----------------------------------|--------------------------------------|
|                                                                                                         |                                  |                                      |
|                                                                                                         |                                  |                                      |
|