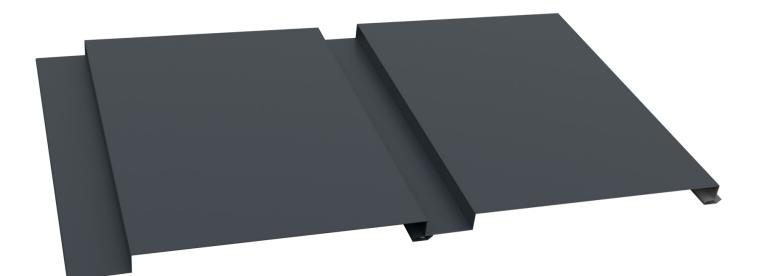

# **T-REVEAL® PANEL**

## Western States "T-Reveal <sup>®</sup>" Wall and Soffit Panels

Installation, Flashings & Shop Drawing Detail Guide

| Section Page                         |  |
|--------------------------------------|--|
| Notes to Designer /Installers1       |  |
| Fastener Placement and Selection 2-3 |  |
| T-Reveal Panel Options 4-10          |  |
| Key Flashing / Trims 11-12           |  |
| Soffit End Splice Detail13           |  |
| Wall Splice Detail 14                |  |
| Soffit End Wall Detail15             |  |
| Alternate Soffit End wall16          |  |
| Soffit to Wall Drip Detail17         |  |
| Horizontal Siding End Wall Detail 18 |  |
| Vertical Siding End Wall Detail 19   |  |
| Parapet Wall Detail 20               |  |
| Splice/ Sill Detail 21               |  |
| Base Detail 22                       |  |
| Door / Window Head Detail 23         |  |
| Door / Window Jamb Detail 24         |  |
| Door / Window Sill Detail 25         |  |
| Outside Corner Detail 26             |  |
| Inside Corner Detail 27              |  |
| Custom Outside Corner Detail         |  |