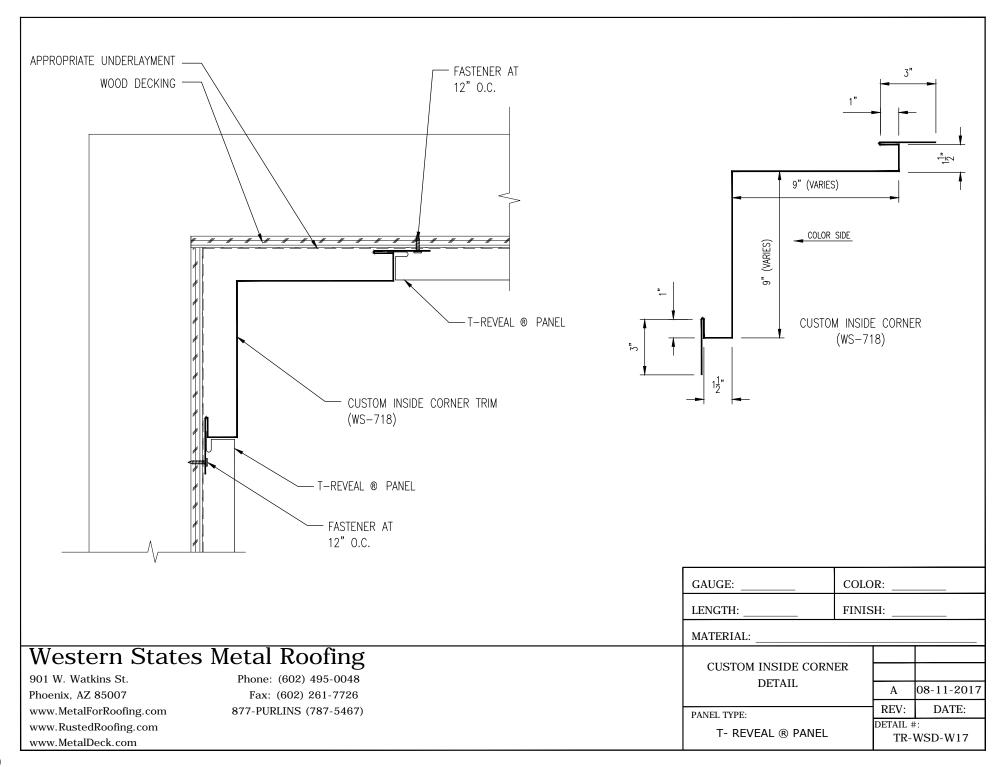

|                  | PANEL TYPE: | DARD TRIMS        | A 07-20-20<br>REV: DATE<br>DETAIL #:<br>TR-WSD-ST |





















































| NOTES:                                                                                                  |                                  |                                      |
|---------------------------------------------------------------------------------------------------------|----------------------------------|--------------------------------------|
|                                                                                                         |                                  |                                      |
|                                                                                                         |                                  |                                      |
|