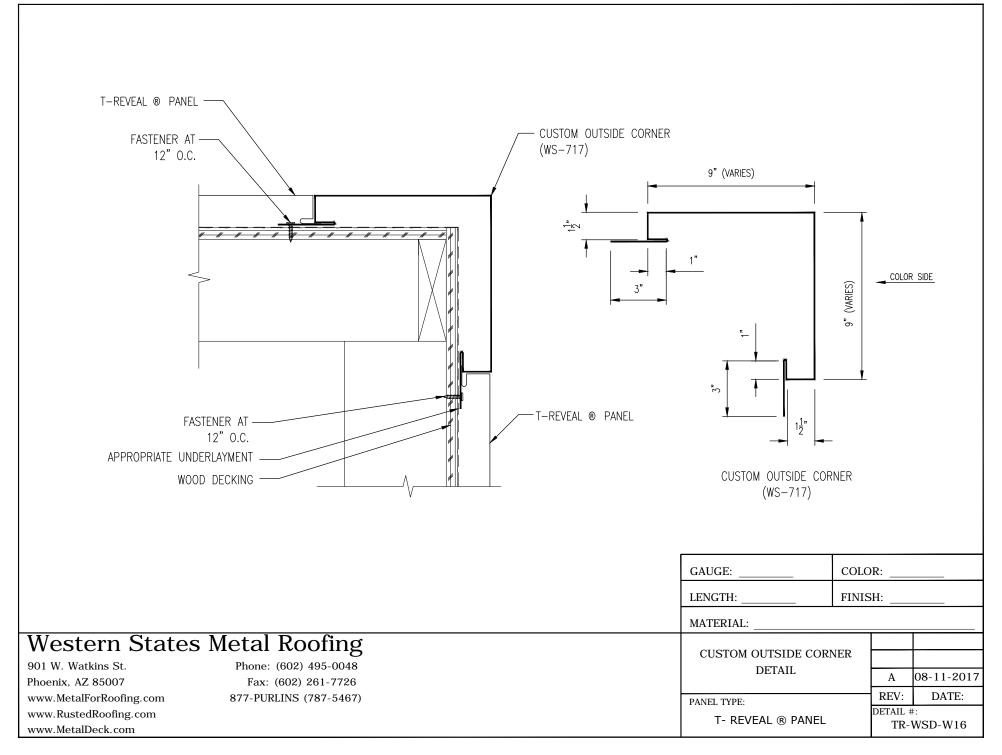

### Table of Contents

| Section                             | Page |
|-------------------------------------|------|
| Custom Inside Corner Detail         | 29   |
| Soffit to Wall Horizontal Detail    | 30   |
| Parapet Wall Horizontal Detail      | 31   |
| Splice /Sill Horizontal Detail      | 32   |
| Base Horizontal Detail              | 33   |
| Window/ Door Head Horizontal Detail | 34   |
| Window/ Door Jamb Horizontal Detail | 35   |
| Window/Door Sill Horizontal Detail  | 36   |
| Outside corner Horizontal Detail    | 37   |
| Inside Corner Horizontal Detail     | 38   |
| Notes                               | 39   |
| Custom Trim                         | 40   |
| Design Considerations               | 41   |