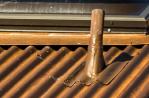

reaked Rust<sup>®</sup> - 7/8" Corrugated

## **PRE-PAINTED METAL THAT LOOKS RUSTED** ROOFING PANELS • WALL PANELS • FLAT SHEETS • COIL • TRIM

In this series you will find each paint print was meticulously designed to duplicate the various stages of rusting in absolute detail. From the distinctive contrast between corrugations in Streaked Rust<sup>®</sup> to the deep orange and brown patina of Speckled Rust<sup>®</sup>, we're sure you will find that our painted panels are not only unique, but will truly turn your building design into a work of art.

#### **AVAILABLE COLORS IN THIS SERIES:**

These color samples are as close as possible to actual colors offered within the limits of color reproduction. Substrate subject to change.

<sup>+</sup> Streaked Rust<sup>®</sup>