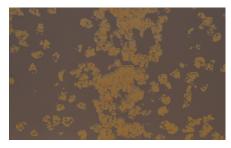

Speckled Rust®

Corten AZP Raw®

Fresh Rust®

Blackened Copper®

<sup>†</sup> Available only in 7/8" Corrugated <sup>††</sup> Available only in a 26 gauge SMP Paint Finish System

<sup>++</sup> Iron Rust<sup>®</sup>