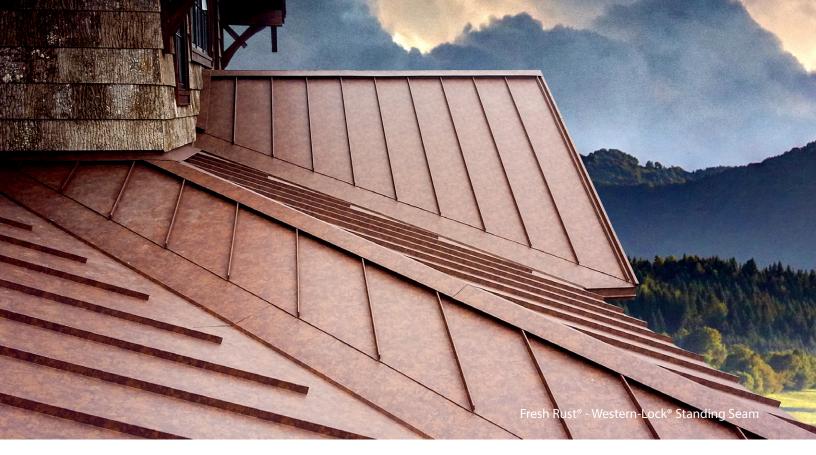

## **PRE-PAINTED METAL THAT LOOKS RUSTED** ROOFING PANELS • WALL PANELS • FLAT SHEETS • COIL • TRIM

In this series you will find each paint print was meticulously designed to duplicate the various stages of rusting in absolute detail. From the distinctive contrast between corrugations in Streaked Rust<sup>®</sup> to the deep orange and brown patina of Speckled Rust<sup>®</sup>, we're sure you will find that our painted panels are not only unique, but will truly turn your building design into a work of art.

# PRE-PAINTED METAL THAT LOOKS RUSTED

- Painted panels that replicate the look of a real rusted roof.
- The appearance of a weathered roof, but without the rust stains.
- Arrives looking rusted. You do not have to wait for the metal to weather.
- These stunning paint prints are available in 9 different colors and have a standard paint warranty.
- You really need to see these colors/finishes up close to appreciate the beauty of the paint.
- Free color chips. Visit www.paintedrustedroofing.com to request these.
- Shipped inexpensively and immediately.
- Route trucks servicing all of the United States, Canada and Mexico.