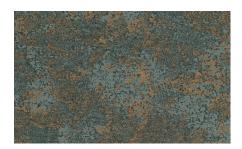

Speckled Rust®

Corten AZP Raw®

Fresh Rust®

Blackened Copper®

<sup>†</sup> Available only in 7/8" Corrugated <sup>††</sup> Available only in a 26 gauge SMP Paint Finish System

<sup>++</sup> Iron Rust<sup>®</sup>