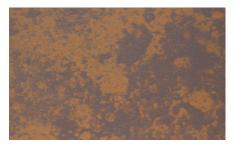

reaked Rust<sup>®</sup> - 7/8" Corrugated

#### **AVAILABLE COLORS IN THIS SERIES:**

These color samples are as close as possible to actual colors offered within the limits of color reproduction. Substrate subject to change.

<sup>+</sup> Streaked Rust<sup>®</sup>