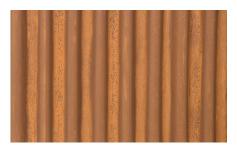

reaked Rust<sup>®</sup> - 7/8" Corrugated

#### **AVAILABLE COLORS IN THIS SERIES:**

These color samples are as close as possible to actual colors offered within the limits of color reproduction. Substrate subject to change.

<sup>+</sup> Streaked Rust<sup>®</sup>