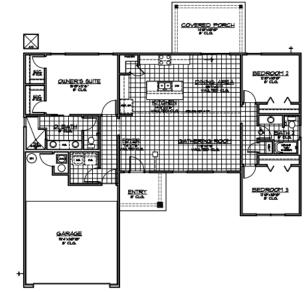

LOT 2-68 THE RANCH HOUSE 1/2 ACRE HOMESITES

**SEDA PAYS UP TO** <sup>\$</sup>8,000<sup>\*</sup> **TOWARD TOTAL CLOSING COSTS ON THESE INVENTORY** HOMES

# BUCKHEAD

\$244,900

lot 2-68- The Ranch House 1,567 sq. ft 3 bedroom, 2 bathrooms 1/2 acre homesite tile foyer, kitchen, hallways, laundry and bathrooms stainless steel appliances covered back porch

CGC020880. SEDA Construction Company. Closing costs special applies for full priced contracts written between 10/1/20-10/31/20 for qualifying INVENTORY HOMES only and must close within 30 days of contract date. SEDA pays amount shown toward total closing costs with SEDA approved lender. This offer is for a limited time only & cannot be combined with any other specials. Price & availability subject to change without notice. Renderings are only for display purposes, actual color may vary. 9/30/20