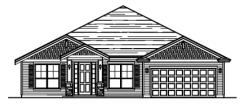

lot 3-76- Verona C 1,914 sq. ft 3 bedroom, 2 bath

\$307,500

lot 3-91- Wimbledon B 1,833 sq. ft 3 bedroom, 2 bath, study

\$317,900

lot 3-78- Waltham B 2,067 sq. ft 3 bedroom, 2 bath, study

\$337,900

lot 3-94- Waltham C 2,067 sq. ft 3 bedroom, 2 bath, study

\$335,500

**CONTACT:** 

**Larry Lanier** 

Model: (904) 573-6026 cell (904) 237-5844

llanier@sedanewhomes.com