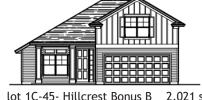

lot 1B-32- Verona B 1,914 sq. ft 3 bedroom, 2 bath

\$286,900

lot 1C-27- Adelaide B 2,324 sq. ft 4 bedroom, 2.5 bath

\$323,500

lot 1B-67- Verona C 1,914 sq. ft 3 bedroom, 2 bath

\$287,900

lot 1C-45- Hillcrest Bonus B 2,021 sq. ft 3 bedroom, 2 bath, bonus room

\$305,500

lot 1C-42- Wimbledon B 1,833 sq. ft 3 bedroom, 2 bath, study

\$294,900

<u>CONTACT:</u> Model: (904) 225-2734 Lauren Becerra (904) 624-6369 Russ Lousignont (904) 887-7877

lbecerra@sedanewhomes.com rlousignont@sedanewhomes.com