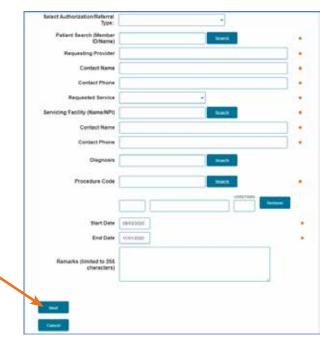

Step 2: If the service requires prior authorization, press "Submit new request" to initiate a new prior authorization request.

**Step 3:** The prior authorization form will look similar to what you see today. Complete all required fields and press "Next" to access InterQual Connect to initiate the medical review.