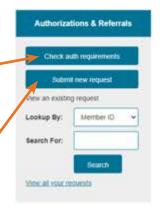

## Initiate a new prior authorization request in the **Provider Portal**

Step 1: In the Provider Portal, press "Check auth requirements" to verify authorization requirements by code. You can access the provider portal at allwaysprovider.org.

Step 2: If the service requires prior authorization, press "Submit new request" to initiate a new prior authorization request.

**Step 3:** The prior authorization form will look similar to what you see today. Complete all required fields and press "Next" to access InterQual Connect to initiate the medical review.