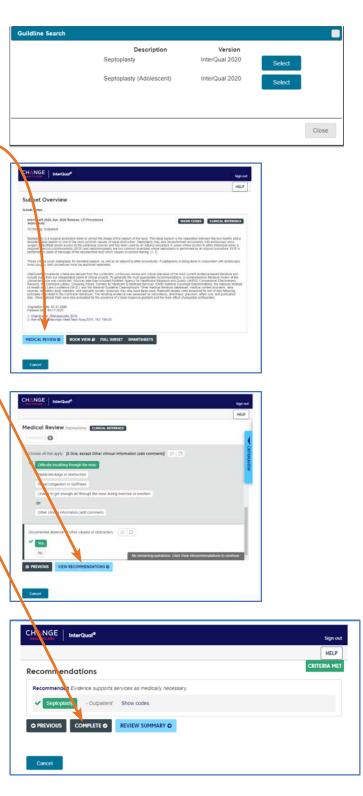

## Using InterQual Connect for medical criteria review

**Step 1:** Select the applicable subset that is presented.

**Step 2:** Review the subset and press "Medical Review".

**Quick Tip:** Have the patient's medical record available for reference when submitting prior authorization

**Step 3:** Complete the Q&A form based on the patient's medical record and click "View Recommendations".

You will get a popup message to confirm that no further edits can be made after this point.

**Step 4:** View the recommendation and access a printable summary by pressing "Review Summary". Press "Complete" to proceed. If you have requested authorization for additional services, you will be taken back to step 1 to conduct the review for the next service code.

Important: Once the review for all requested services is complete, you will taken back to the prior authorization submission form where the medical review recommendations will display. Press "Submit" to complete the request and obtain a prior authorization number. Your request will not be submitted to AllWays Health Partners until you complete this step. If your request is pended, please upload clinical documentation for further review.