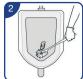

### **Toilets & Urinals**

Flush toilets and urinals.

Force water through trap with toilet swab or brush to remove water from bowl or urinal.

Squirt Heavy duty cleaner for toilet bowls into and around bowl of

Spray Sanitary multi-purpose cleaner onto tiles around urinals to remove odors.

Scrub exterior and interior of toilets and urinals.

Wipe the exterior of toilets and urinals with paper towel(s) to remove cleaning and soil residues.

Wipe toilet and urinal exterior with a damp clean towel and water to remove any cleaner residue. Wipe dry if needed.