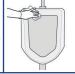

Spray Sanitary multi-purpose cleaner onto tiles around urinals to remove odors.

Scrub exterior and interior of toilets and urinals.

Wipe the exterior of toilets and urinals with paper towel(s) to remove cleaning and soil residues.

Wipe toilet and urinal exterior with a damp clean towel and water to remove any cleaner residue. Wipe dry if needed.