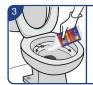

### **Toilets & Urinals**

Flush toilets and urinals.

Force water through trap with toilet swab or brush to remove water from bowl or urinal.

Squirt Heavy duty cleaner for toilet bowls into and around bowl of