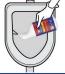

Spray Sanitary multi-purpose cleaner onto tiles around urinals to remove odors.

Scrub exterior and interior of toilets and urinals.

Wipe the exterior of toilets and urinals with paper towel(s) to remove cleaning and soil residues.