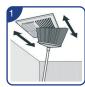

# **Ceiling HVAC Air Vents**

Toilet

Close restroom to pedestrian traffic by placing the 'wet floor' sign in front of door.

Put on disposable protective gloves.

Pick up debris off floor and empty and remove trash.

Clean vent covers with broom.