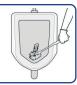

### **Toilets & Urinals**

Flush toilets and urinals.

Force water through trap with toilet swab or brush to remove water from bowl or urinal.

Squirt Heavy duty cleaner for toilet bowls into and around bowl of

Spray Sanitary multi-purpose cleaner onto tiles around urinals to remove odors.

Scrub exterior and interior of toilets and urinals.

Wipe the exterior of toilets and urinals with paper towel(s) to remove cleaning and soil residues.