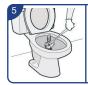

Wipe toilet and urinal exterior with a damp clean towel and water to remove any cleaner residue. Wipe dry if needed.