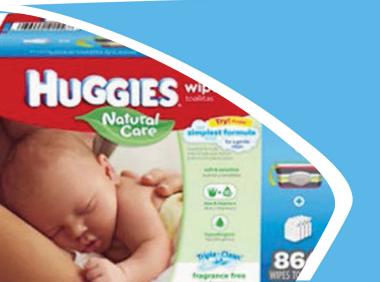

We provide **Luvs diapers** sizes 1-6, and **HUGGIES® Natural Care® Baby Wipes** premium wipes for just **\$40/month** for full-time

1 Refastenable Stretch Tabs
Help provide a secure,
snug fit.
2 Leakguard Core
Helps lock wetness away from
your baby's skin.
3 Leak Barrier Leg Gathers
Help keep leaks in the diaper
where they belong.
4 Cottony Soft
Feels soft and gentle on your
baby's skin.
5 Contoured Shape
Hugs your baby for a great fit,

schedules, and pro-rated for part-time schedules. We realize that everyone has their personal diaper/wipe preferences, so at the bottom of the page you can find the URLs for further information on these products. The Luvs diapers are very highly reviewed, and the wipes are alcohol-free, hypoallergenic, and fragrance-free.