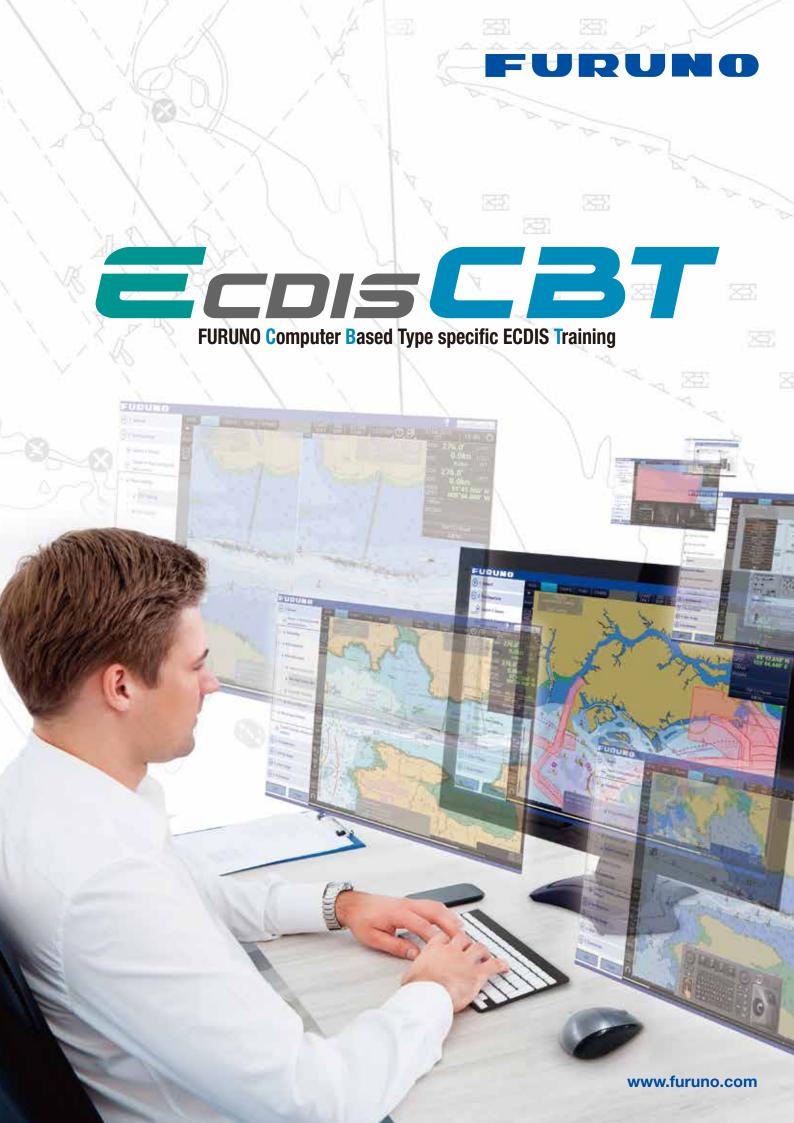

## **FURUNO Computer Based Type specific ECDIS Training**

The FURUNO ECDIS CBT (Computer Based Training) is a training solution where trainees are able to take FURUNO Type specific ECDIS training on their own PCs. Since ECDIS CBT does not require constant internet access, the trainees can study ECDIS CBT when and wherever they may choose.

This CBT program is intended for those who have already completed generic ECDIS training in accordance with IMO Model Course 1.27.

Trainees learn all basic functions and operation, based on the actual FURUNO ECDIS software. Learning is conducted on a step-by-step basis.