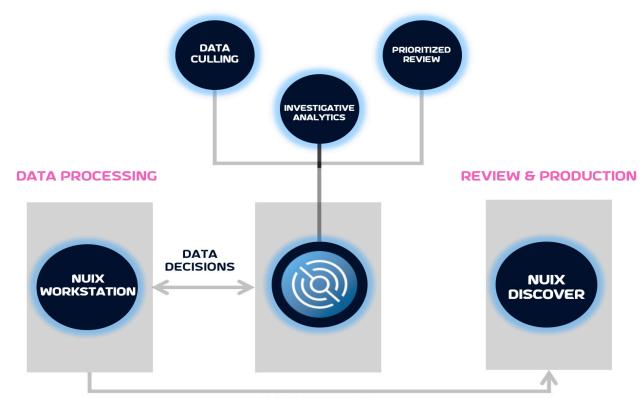

## Integration Summary

**Nuix Integration** 

DATA DECISIONS

#### Nuix + Brainspace Integration Capabilities

- Ingest a subset of data or an entire case into Brainspace for analysis
- · Quickly identify and exclude problematic data prior to ingestion into Brainspace
- Decide which Nuix metadata fields to analyze in Brainspace and create field mapping templates to simplify the Branspace ingestion process
- · Leverage Brainspace's fast, scalable ingestion of both text and metadata
- Utilize full suite of Brainspace analytics features including supervised machine learning to cull data, perform investigations, and accelerate document review
- Preserve data decisions in Brainspace with tags and noteboooks
- Synchronize data decisions on-demand or automatically via scheduler from Brainspace back to
  Nuix for review and production
- · Preserve predictive models and resuse on similar legal matters

#### Standard Nuix + Brainspace Workflow

RAINSPACE.COM 2020 Brainspace. All Rights Reserved. The Brainspace logo and certain product names are the property of AppGate. All other marks are the property of their respective