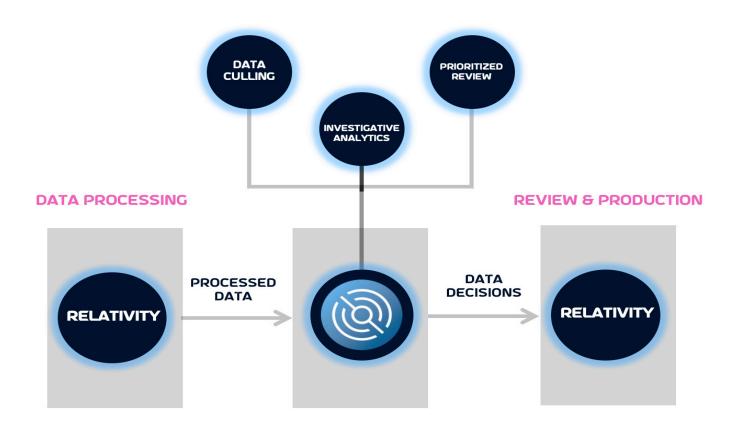

#### **Relativity + Brainspace Integration Capabilities**

- · Ingest a Relativity saved search or an entire workspace into Brainspace for analysis
- Decide which Relativity metadata fields and tags to analyze in Brainspace and create field mapping templates to simplify the Branspace ingestion process
- · Leverage Brainspace's fast, scalable ingestion of both text and metadata
- Utilize full suite of Brainspace analytics features including supervised machine learning to cull data, perform investigations, and accelerate document review in Relativity
- Preserve data decisions in Brainspace with tags and noteboooks
- Synchronize data decisions on-demand or automatically via scheduler from Brainspace back to Relativity for review and production
- Automate supervised machine learning workflows including the document selection process for training a Brainspace Classifier and the transmission of Brainspace review accelerators back to Relativity to prioritize and accelerate document review
- · Preserve predictive models and resuse on similar legal matters

#### Standard Relativity + Brainspace Workflow

# RELATIVITY

- USE RELATIVITY TO PROCESS SOURCE DATA
- SELECT DATA FOR BRAINSPACE ANALYSIS USING A SAVED SEARCH OR ENTIRE WORKSPACE
- SELECT & MAP RELATIVITY METADATA FIELDS & TAGS TO BE INCLUDED IN BRAINSPACE

## BRAINSPACE

- INGEST DATA INTO BRAINSPACE
- ANALYZE: PERFORM DATA CULLING, SEARCH FOR RELEVANT CONTENT, OR PRIORITIZE DOCUMENTS FOR REVIEW
- PRESERVE DATA DECISIONS USING TAGS & NOTEBOOKS
- IF LARGE SCALE DOCUMENT REVIEW OR DOC PRODUCTION REQUIRED, TRANSMIT DATA DECISIONS BACK TO RELATIVITY
- TRAIN CLASSIFIERS FOR PREDICTIVE CODING OR CMML USING SUPERVISED LEARNING WORKFLOW AUTOMATION

## RELATIVITY

- USE RELATIVITY TO REVIEW DOCMENTS FOR RELEVANCE
- LEVERAGE BRAINSPACE REVIEW ACCELERATORS SUCH AS EMAIL THREADING AND PREDICTIVE RANKS TO ORGANIZE AND PRIORITIZE DOCUMENT REVIEW
- PERFORM REDACTIONS, NATIVE FILE IMAGING, AND CREATE DOCUMENT PRODUCTIONS