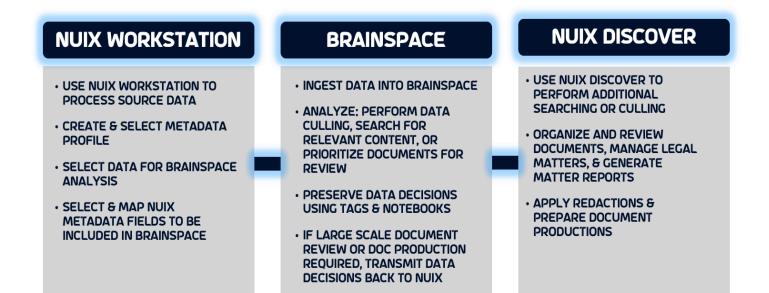

#### Nuix + Brainspace Integration Capabilities

- Ingest a subset of data or an entire case into Brainspace for analysis
- · Quickly identify and exclude problematic data prior to ingestion into Brainspace
- Decide which Nuix metadata fields to analyze in Brainspace and create field mapping templates to simplify the Branspace ingestion process
- · Leverage Brainspace's fast, scalable ingestion of both text and metadata
- Utilize full suite of Brainspace analytics features including supervised machine learning to cull data, perform investigations, and accelerate document review
- Preserve data decisions in Brainspace with tags and noteboooks
- Synchronize data decisions on-demand or automatically via scheduler from Brainspace back to
  Nuix for review and production
- · Preserve predictive models and resuse on similar legal matters

#### Standard Nuix + Brainspace Workflow

RAINSPACE.COM 2020 Brainspace. All Rights Reserved. The Brainspace logo and certain product names are the property of AppGate. All other marks are the property of their respective