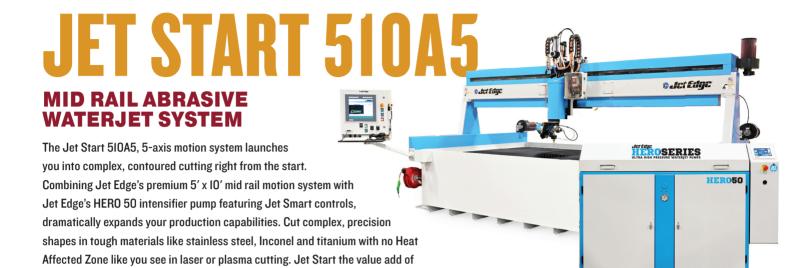

## JET START MID RAIL SYSTEMS AT A GLANCE:

5-axis abrasivejet cutting with a Jet Start 510A5 Mid Rail Abrasive Waterjet system.

- > Isolated motion system for accuracy
- Adjustable pre-loaded anti-backlash recirculating ball screws
- Linear bearings, hardened precision ground ways
- Protected critical bearing components with labyrinth seals and positive air pressure
- Direct-couple, AC brushless servo motors with absolute encoders
- Dual synchronized Y-axis drive system

#### HERO 50 WITH JET SMART CONTROLS AT A GLANCE:

- > 60,000 psi/4,100 bar pressure rating
- > 50 hp/37 kw TEFC NEMA premium efficiency motor
- Jet Smart interactive controls w/touch screen
- Remote start with Wye-Delta soft start
- Single, I quart/0.9 liter attenuator
- Dual plunger intensifier with tie rod design
- ➤ UHP flow rate I.I gpm/4.I lpm