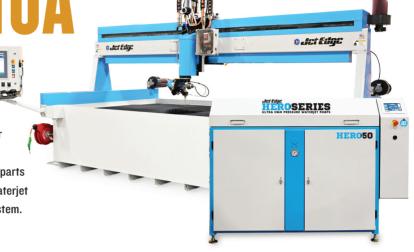

# MID RAIL ABRASIVE WATERJET SYSTEM

The Jet Start 510A takes the no-nonsense workhorse 3-axis,

5' x 10' motion system and pairs it with Jet Edge's HERO 50 intensifier pump that is loaded with features including Jet Smart controls.

The result is an Abrasive Waterjet system capable of cutting complex parts from virtually any material with ultra-high precision. Jet Start your waterjet cutting operation with a Jet Start 510A Mid Rail Abrasive Waterjet system.

## JET START MID RAIL SYSTEMS AT A GLANCE:

- > Isolated motion system for accuracy
- Adjustable pre-loaded anti-backlash recirculating ball screws
- Linear bearings, hardened precision ground ways
- Protected critical bearing components with labyrinth seals and positive air pressure
- Direct-couple, AC brushless servo motors with absolute encoders
- Dual synchronized Y-axis drive system

### HERO 50 WITH JET SMART CONTROLS AT A GLANCE:

- > 60,000 psi/4,100 bar pressure rating
- > 50 hp/37 kw TEFC NEMA premium efficiency motor
- Jet Smart interactive controls w/touch screen
- Remote start with Wye-Delta soft start
- Single, I quart/0.9 liter attenuator
- Dual plunger intensifier with tie rod design
- ➤ UHP flow rate I.I gpm/4.I lpm