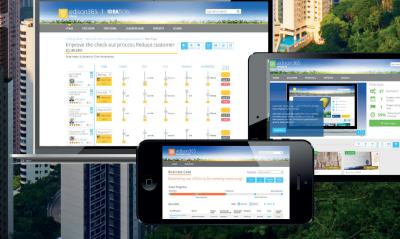

# **Comprehensive device and end user access**

Use multiple devices to access information; Windows, iOS, and Android. Different users can use different devices and different browsers to suit their personal ways of working.