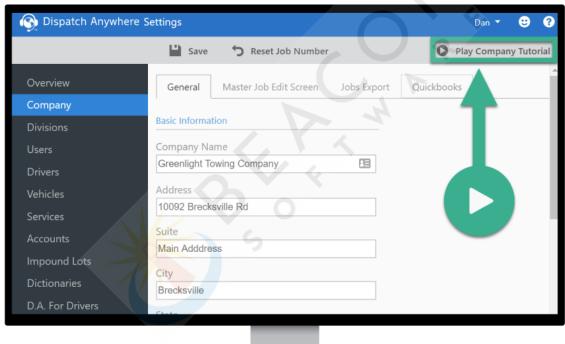

# New Video Tutorials Added to Dispatch Anywhere Settings Page!

If you haven't noticed we have made a few updates to the Dispatch Anywhere settings page to include video tutorials to walk you through the basics of setting up each section! Simply click the **Play Tutorial** button on the top of the page to have a video walk through appear! Don't forget you can <u>view all of our videos on our YouTube Page</u> anytime!