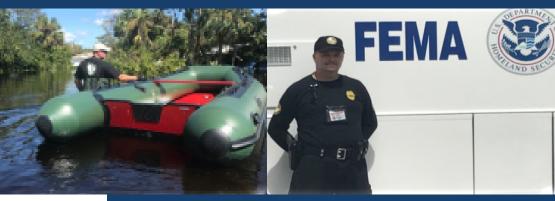

#### DHS / FEMA

Armed security provider for 14 prior Presidential Declared Disasters in AL, FL, SC, NC, GA, TX, LA, NJ, NY, WV, WI. Maintain a BPA with FEMA for Region IV

## SWIFT WATER / FLOOD RESCUE TEAMS

- Inflatable 16-foot RIB boats with 25 HP
- 2-man technical rescue teams