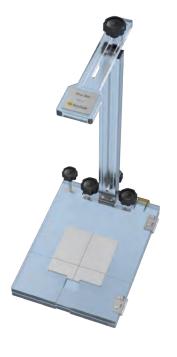

The phantom fits perfect with the Pro-Stand (not included) in order to enable easy and repeatable measurement setup.