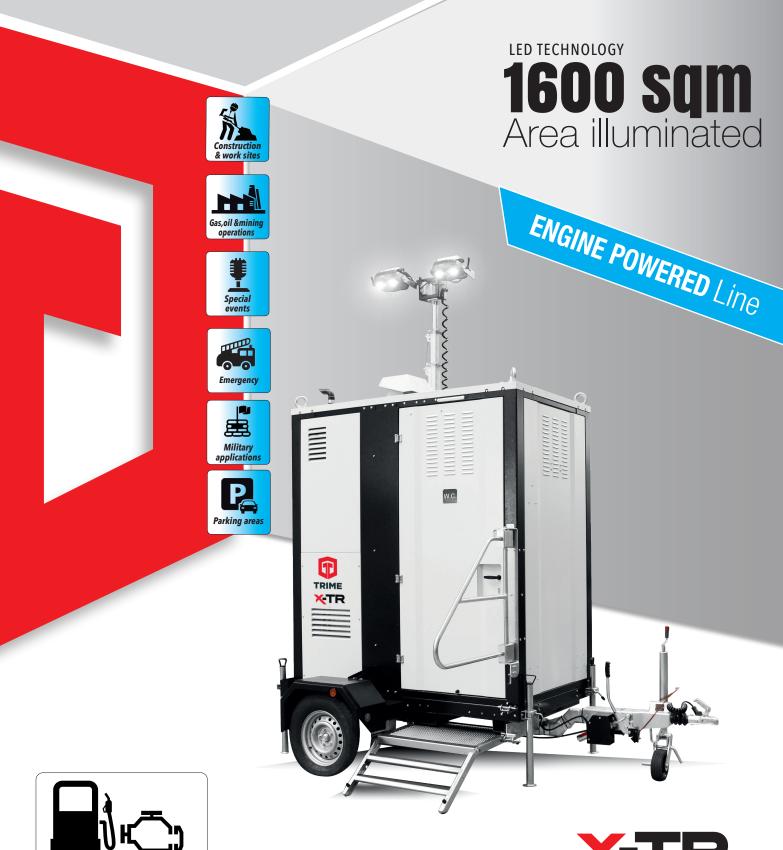

Operation: ENGINE POWERED fuel tank capacity 81 litres Kohler KD15/440

## **ENGINE POWERED** Line

## **FEATURES**

- Toilette built-in
- 6Kva Single-phase generator built-in
- Fresh water level gauge
- Waste water level gauge
- Bathroom light
- Technical room light
- Telescopic ladder for floodlights regulation
- Road trailer
- Removable ladder for easy and safe bathroom entrance
- 4 sides lifting eyes
- 2 Multi-directionally adjustable and tiltable by hands floodlights
- 8mt hydrualic vertical telescopic mast
- Galvanized metalworks
- 80 µm powder coating
- Forklift pockets for effective handling
- Guided main coiled cable to avoid damage during tower operation
- 4 drop down stabilizers

| Save<br>money 🗟 |                     |           | RUNNING TIME<br>81 litres tank<br>162 h<br>Low fuel consumption |           |          |                  | MINIMAL<br>sevice |                        |                    | 1600 sqm<br>area illuminated |                   |                |                        |                       |  |                        |                   |
|-----------------|---------------------|-----------|-----------------------------------------------------------------|-----------|----------|------------------|-------------------|------------------------|--------------------|------------------------------|-------------------|----------------|------------------------|-----------------------|--|------------------------|-------------------|
| General         |                     |           | Dimensions min (mm)                                             |           |          |                  |                   |                        | Dimensions max(mm) |                              |                   |                | Total weight (kg)      |                       |  |                        |                   |
|                 |                     |           | 3446x2268x3054 (LxWxH)                                          |           |          |                  |                   | 3446x2268x8000 (LxWxH) |                    |                              |                   | 1770           |                        |                       |  |                        |                   |
| Floodlights     |                     |           | Туре                                                            |           |          | Power (each)     |                   |                        | Floodlights numbe  |                              | nber              | IP level       | Illuminated area (sqm) |                       |  |                        |                   |
|                 |                     |           | LED                                                             | _ED 150W  |          |                  |                   | 2                      |                    |                              | 65                | 1600           |                        |                       |  |                        |                   |
| Mast            |                     |           | Lifting method                                                  |           |          |                  |                   | Max Height             |                    |                              |                   | Max Wind Speed |                        |                       |  |                        |                   |
|                 |                     |           | Hydraulic                                                       |           |          |                  |                   | 8 m                    |                    |                              |                   | 110 km/h       |                        |                       |  |                        |                   |
| 0               |                     |           | Model                                                           |           |          |                  | Rated output      |                        |                    | Rate                         | Rated frequency   |                |                        | Rated voltage         |  |                        |                   |
| Generato        | Dr                  |           | Meco                                                            | cAlte S20 | )W 110/2 |                  | 6 kVA 50 Hz       |                        |                    |                              | z                 |                | 230 V                  |                       |  |                        |                   |
| Engine          | Model               | Cylinders |                                                                 | Fuel      | r.p.m.   | Fuel tank (I) Co |                   | Con                    | onsumption (l/h)   |                              | Runnin<br>time (h |                |                        | Displacement          |  | il sump<br>apacity (l) | Cooling<br>system |
|                 | Kohler KD<br>15/440 |           |                                                                 | Diesel    | 3000     | 81 0             |                   | 0,55                   | ,55                |                              | 162               | Electri        | с                      | 2 442 cm <sup>3</sup> |  | ,5                     | air               |
|                 |                     |           | 1                                                               |           |          |                  |                   |                        |                    |                              |                   |                |                        |                       |  |                        |                   |