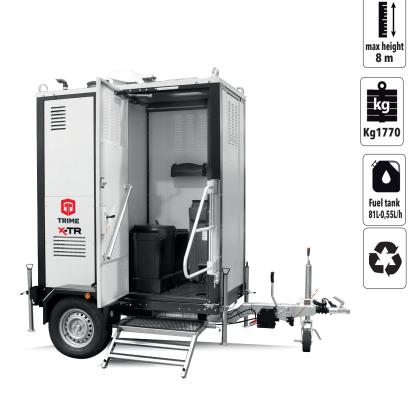

## **FEATURES**

- Toilette built-in
- 6Kva Single-phase generator built-in
- Fresh water level gauge
- Waste water level gauge
- Bathroom light
- Technical room light
- Telescopic ladder for floodlights regulation
- Road trailer
- Removable ladder for easy and safe bathroom entrance
- 4 sides lifting eyes
- 2 Multi-directionally adjustable and tiltable by hands floodlights
- 8mt hydrualic vertical telescopic mast
- Galvanized metalworks
- 80 µm powder coating
- Forklift pockets for effective handling
- Guided main coiled cable to avoid damage during tower operation
- 4 drop down stabilizers

| Save<br>money 🗟 |                     |           | RUNNING TIME<br>81 litres tank<br>162 h<br>Low fuel consumption |           |          |                  | MINIMAL<br>sevice |                        |                    | 1600 sqm<br>area illuminated |                   |                |                        |                       |  |                        |                   |
|-----------------|---------------------|-----------|-----------------------------------------------------------------|-----------|----------|------------------|-------------------|------------------------|--------------------|------------------------------|-------------------|----------------|------------------------|-----------------------|--|------------------------|-------------------|
| General         |                     |           | Dimensions min (mm)                                             |           |          |                  |                   |                        | Dimensions max(mm) |                              |                   |                | Total weight (kg)      |                       |  |                        |                   |
|                 |                     |           | 3446x2268x3054 (LxWxH)                                          |           |          |                  |                   | 3446x2268x8000 (LxWxH) |                    |                              |                   | 1770           |                        |                       |  |                        |                   |
| Floodlights     |                     |           | Туре                                                            |           |          | Power (each)     |                   |                        | Floodlights numbe  |                              | nber              | IP level       | Illuminated area (sqm) |                       |  |                        |                   |
|                 |                     |           | LED                                                             | _ED 150W  |          |                  |                   | 2                      |                    |                              | 65                | 1600           |                        |                       |  |                        |                   |
| Mast            |                     |           | Lifting method                                                  |           |          |                  |                   | Max Height             |                    |                              |                   | Max Wind Speed |                        |                       |  |                        |                   |
|                 |                     |           | Hydraulic                                                       |           |          |                  |                   | 8 m                    |                    |                              |                   | 110 km/h       |                        |                       |  |                        |                   |
| 0               |                     |           | Model                                                           |           |          |                  | Rated output      |                        |                    | Rate                         | Rated frequency   |                |                        | Rated voltage         |  |                        |                   |
| Generato        | Dr                  |           | Meco                                                            | cAlte S20 | )W 110/2 |                  | 6 kVA 50 Hz       |                        |                    |                              | z                 |                | 230 V                  |                       |  |                        |                   |
| Engine          | Model               | Cylinders |                                                                 | Fuel      | r.p.m.   | Fuel tank (I) Co |                   | Con                    | onsumption (l/h)   |                              | Runnin<br>time (h |                |                        | Displacement          |  | il sump<br>apacity (l) | Cooling<br>system |
|                 | Kohler KD<br>15/440 |           |                                                                 | Diesel    | 3000     | 81 0             |                   | 0,55                   | ,55                |                              | 162               | Electri        | с                      | 2 442 cm <sup>3</sup> |  | ,5                     | air               |
|                 |                     |           | 1                                                               |           |          |                  |                   |                        |                    |                              |                   |                |                        |                       |  |                        |                   |