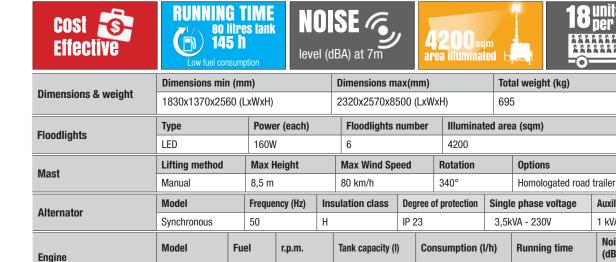

4200 Sqm Area illuminated

ENGINE POWERED Line

Gas,oil &mining operations

> Military applications

1 10 13 1

X-START

TRIME

Operation: **ENGINE POWERED** fuel tank capacity 80 litres **Kubota Z482** 

X-START
6x160W-LED-8,5M

## **ENGINE POWERED** Line

80L-0,55L/h

145 h

1500

Diesel

Kubota Z482

80

0.55

**Auxiliary outlets** 

Noise level

(dBA) at 7m

1 kVA

65