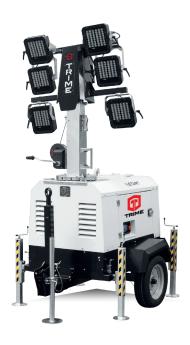

4200 Sqm Area illuminated

ENGINE POWERED Line

Gas,oil &mining operations

> Military applications

1 10 13 1

X-START

TRIME

Operation: **ENGINE POWERED** fuel tank capacity 80 litres **Kubota Z482** 

X-START
6x160W-LED-8,5M

## **ENGINE POWERED** Line

80L-0,55L/h

## **FEATURES**

- Multi-directionally adjustable and tiltable floodlights
- 7 sections vertical tower 8,5 m, 340° rotatable
- Galvanized metalworks
- 80 µm powder coating
- Very compact dimensions for easy handling & transportability, up to 18 units per truck
- Central lifting eye, forklift pockets for effective handling
- Plug & play, colour coded cables and connectors
- Guided main coiled cable to avoid damage during tower operation
- · Control panel alarms for engine proteciton and fuel level indicator
- · Circuit breaker for electrical protection against overload
- · External emergency stop button
- Certified wind stability up tp 80 km/h
- 5 height adjustable stabilizers
- On board levels for guidance during stabilization