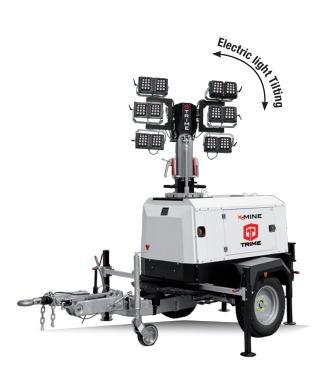

## **X-MINE 1800**

6x300W - FULLY 48V LED - 8,5M

## FEATURES

- Multi-directionally adjustable and tiltable floodlights
- 7 sections hydraulic vertical tower 8,5 m, 340° rotatable
- · Galvanized metalworks
- 80 µm powder coating
- Floodlights powered at 48V
- Central lifting eye forklift pockets for effective handling
- Plug & play, colour coded cables and connectors
- IP23 level protection certified
- Guided main coiled cable to avoid damage during tower operation
- Control panel alarms for engine proteciton and fuel level indicator
- · Circuit breaker for electrical protection against overload
- External emergency stop button
- Fully bunded tank, 110%
- Certified wind stability up tp 110 km/h
- 4 extendable & height adjustable stabilizers
- On board levels for guidance during stabilization
- Full mine spec. trailer
- DSE 401
- Electric light Tilting