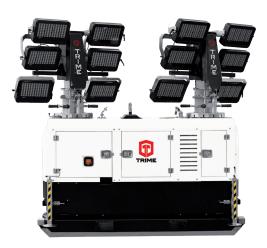

## **FEATURES**

- Multi-directionally adjustable and tiltable floodlights
- No. 2 vertical mast, each: 7 sections hydraulic vertical tower 8,5 m, 340° rotatable
- Galvanized metalworks
- 80 µm powder coating
- Double lifting eyes and forklift pockets for effective handling
- Plug & play, colour coded cables and connectors
- IP23 level protection certified
- Guided main coiled cable to avoid damage during tower operation
- · Control panel alarms for engine proteciton and fuel level indicator
- Circuit breaker for electrical protection against overload
- External emergency stop button
- Fully bunded tank, 110%
- Certified wind stability up tp 110 km/h
- 4 extendable & height adjustable stabilizers
- On board levels for guidance during stabilization

| Very<br>Robust      | RUNNING TIME<br>160 litres tank<br>100 h<br>Low fuel consumption |          |              |       | NOISE Jevel (dBA) at 7m |                        |                |             | <b>19.600</b> sqm<br>area illuminated to be a second |              |                        |                              |                   |
|---------------------|------------------------------------------------------------------|----------|--------------|-------|-------------------------|------------------------|----------------|-------------|----------------------------------------------------------------------------------------------------------------------------------------------------------------------------------------------------------------------------------------------------------------------------------------------------------------------------------------------------------------------------------------------------------------------------------------------------------------------------------------------------------------------------------------------------------------------------------------------------------------------------------------------------------------------------------------------------------------------------------------------------------------------------------------------------------------------------------------------------------------------------------------------------------------------------------------------------------------------------------------------------------------------------------------------------------------------------------------------------------------------------------------------------------------------------------------------------------------------------------------------------------------------------------------------------------------------------------------------------------------------------------------------------------------------------------------------------------------------------------------------------------------------------------------------------------------------------------------------------------------------------------------------------------------------------------------------------------------------------------------------------------------------------------------------------------------------------------------------------------------------------------------------------------------------------------------------------------------------------------------------------------------------------------------------------------------------------------------------------------------------------------------|--------------|------------------------|------------------------------|-------------------|
| Dimensions & weight | Dimensions min (mm)                                              |          |              |       |                         | Dimensions max(mm)     |                |             |                                                                                                                                                                                                                                                                                                                                                                                                                                                                                                                                                                                                                                                                                                                                                                                                                                                                                                                                                                                                                                                                                                                                                                                                                                                                                                                                                                                                                                                                                                                                                                                                                                                                                                                                                                                                                                                                                                                                                                                                                                                                                                                                        |              | Total Weight (kg)      |                              |                   |
|                     | 3136x1500x2520 (LxWxH)                                           |          |              |       |                         | 3136x2683x8500 (LxWxH) |                |             |                                                                                                                                                                                                                                                                                                                                                                                                                                                                                                                                                                                                                                                                                                                                                                                                                                                                                                                                                                                                                                                                                                                                                                                                                                                                                                                                                                                                                                                                                                                                                                                                                                                                                                                                                                                                                                                                                                                                                                                                                                                                                                                                        |              | 1744                   |                              |                   |
| Floodlights         | Туре                                                             | Powe     | Power (each) |       |                         | Floodlights number     |                |             | IP level                                                                                                                                                                                                                                                                                                                                                                                                                                                                                                                                                                                                                                                                                                                                                                                                                                                                                                                                                                                                                                                                                                                                                                                                                                                                                                                                                                                                                                                                                                                                                                                                                                                                                                                                                                                                                                                                                                                                                                                                                                                                                                                               |              | Illuminated area (sqm) |                              |                   |
|                     | LED                                                              | 320W     |              |       | 12                      |                        |                | 6           | 65                                                                                                                                                                                                                                                                                                                                                                                                                                                                                                                                                                                                                                                                                                                                                                                                                                                                                                                                                                                                                                                                                                                                                                                                                                                                                                                                                                                                                                                                                                                                                                                                                                                                                                                                                                                                                                                                                                                                                                                                                                                                                                                                     |              | 19.600                 |                              |                   |
| Mast                | Lifting method                                                   |          |              |       | Max Height              |                        |                |             | Max Wind Speed                                                                                                                                                                                                                                                                                                                                                                                                                                                                                                                                                                                                                                                                                                                                                                                                                                                                                                                                                                                                                                                                                                                                                                                                                                                                                                                                                                                                                                                                                                                                                                                                                                                                                                                                                                                                                                                                                                                                                                                                                                                                                                                         |              |                        | Rotation                     |                   |
|                     | Hydraulic                                                        | 8,5      | 5 m          |       |                         |                        | 110 km/h       |             | 340°                                                                                                                                                                                                                                                                                                                                                                                                                                                                                                                                                                                                                                                                                                                                                                                                                                                                                                                                                                                                                                                                                                                                                                                                                                                                                                                                                                                                                                                                                                                                                                                                                                                                                                                                                                                                                                                                                                                                                                                                                                                                                                                                   |              |                        |                              |                   |
| Generator           | Model                                                            | Frequer  | icy (Hz      | z) Ra | Rated Output            |                        |                | ver availat | ole to auxili                                                                                                                                                                                                                                                                                                                                                                                                                                                                                                                                                                                                                                                                                                                                                                                                                                                                                                                                                                                                                                                                                                                                                                                                                                                                                                                                                                                                                                                                                                                                                                                                                                                                                                                                                                                                                                                                                                                                                                                                                                                                                                                          | ary socket   | Rated voltage          |                              |                   |
|                     | Alumen LF                                                        | 50 8     |              |       | kVA 3 K                 |                        |                | ΚVA         |                                                                                                                                                                                                                                                                                                                                                                                                                                                                                                                                                                                                                                                                                                                                                                                                                                                                                                                                                                                                                                                                                                                                                                                                                                                                                                                                                                                                                                                                                                                                                                                                                                                                                                                                                                                                                                                                                                                                                                                                                                                                                                                                        |              | 230V                   |                              |                   |
| Engine              | Model                                                            | Fue      | l r.p        | .m.   | Tank ca                 | pacity (I)             | acity (I) Cons |             | tion (l/h)                                                                                                                                                                                                                                                                                                                                                                                                                                                                                                                                                                                                                                                                                                                                                                                                                                                                                                                                                                                                                                                                                                                                                                                                                                                                                                                                                                                                                                                                                                                                                                                                                                                                                                                                                                                                                                                                                                                                                                                                                                                                                                                             | Running time |                        | Displacement cm <sup>3</sup> | Cooling<br>system |
|                     | Kubota D1105                                                     | Diesel 1 |              | 00    | 160                     |                        | 1,6            |             |                                                                                                                                                                                                                                                                                                                                                                                                                                                                                                                                                                                                                                                                                                                                                                                                                                                                                                                                                                                                                                                                                                                                                                                                                                                                                                                                                                                                                                                                                                                                                                                                                                                                                                                                                                                                                                                                                                                                                                                                                                                                                                                                        | 100 h        |                        | 1123                         | Liquid            |