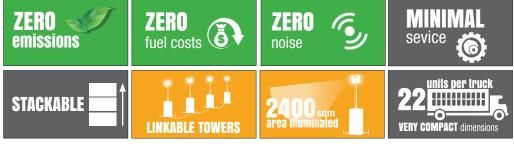

## **FEATURES**

- Telescopic galvanized sections
- 4x160W high efficiency LED heads
- On/off switch to light up the led heads
- Multi-directionally adjustable and tiltable by hands floodlights
- Guided main coiled cable to avoid damage during tower operation
- Manual winch made from Al-ko with automatic brake system
- Max height 8 meters
- Minimum height when complete close 2,5mt
- Simple, rugged machine design and layout
- Galvanized metalwork after 80 µm industrial powder coated
- Compact dimensions for easy handling & transportability
- · Assembled on base
- 1150x1150mm base dimensions
- Sides forklift pockets
- Only one front opening door
- Possibility to link to others towers (it will come complete with inlet plug and outlet socket)
- Small opening in the bottom of the front door to power the unit
- Stackable
- Complete with stabilizers
- 230V inlet plug
- 230V outlet socket

| Dimensions & weight | Dimensions min (mm)    |              | Dir | Dimensions max(mm)         |                                      | Total weight (kg)      |
|---------------------|------------------------|--------------|-----|----------------------------|--------------------------------------|------------------------|
|                     | 1150x1150x2500 (LxWxH) |              | 23  | 2350x2350x8000 (LxWxH)     |                                      | 556                    |
| Floodlights         | Туре                   | Power (each) | ı   | Floodlights number         | IP level                             | Illuminated area (sqm) |
|                     | Led                    | 160W         | 4   | 4                          | 65                                   | 2400                   |
| Mast                | Lifting method         | Max Height   | ı   | ax Wind Speed Safety brake |                                      |                        |
|                     | Manual                 | 8 m          | -   | 110 km/h                   | Mechanical and included in the winch |                        |
| Input&output        | Inlet plug             |              | (   | Outlet socket              |                                      |                        |
|                     | 32A - 230V             |              | 3   | 32A - 230V                 |                                      |                        |