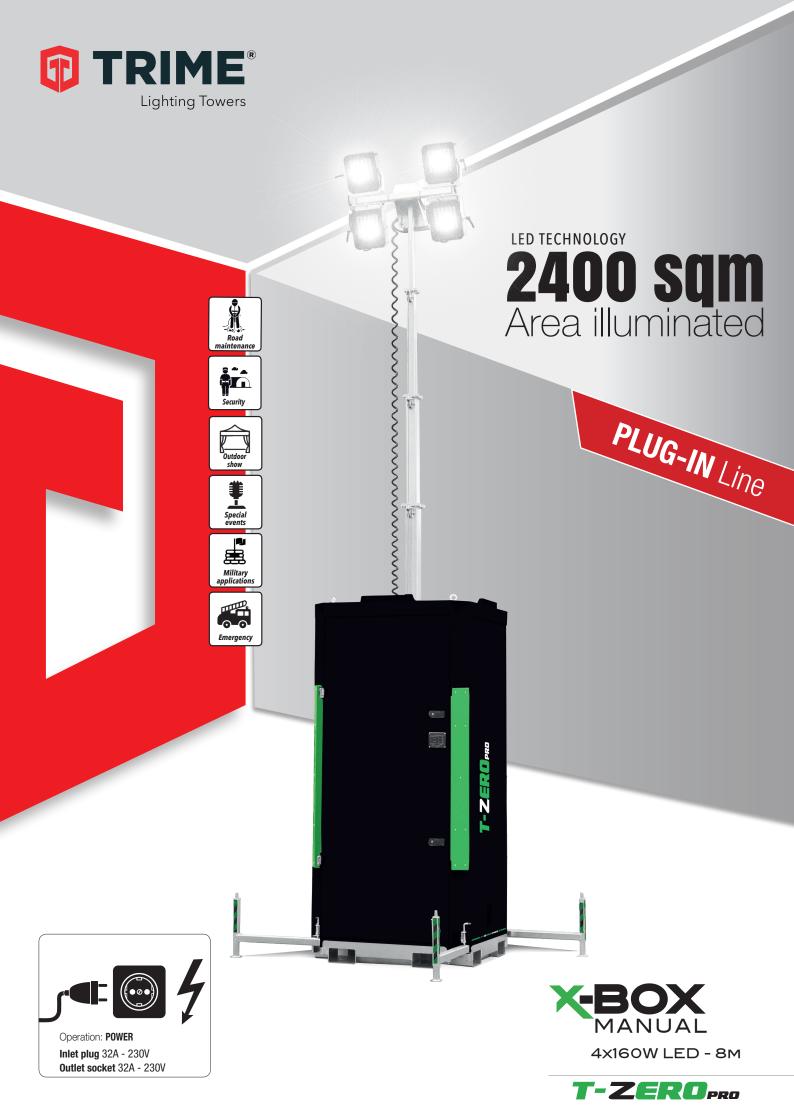

## **PLUG-IN** Line

4x160W LED - 8M

## **FEATURES**

- Telescopic galvanized sections
- 4x160W high efficiency LED heads
- On/off switch to light up the led heads
- Multi-directionally adjustable and tiltable by hands floodlights
- Guided main coiled cable to avoid damage during tower operation
- Manual winch made from Al-ko with automatic brake system
- Max height 8 meters
- Minimum height when complete close 2,5mt
- Simple, rugged machine design and layout
- Galvanized metalwork after 80 µm industrial powder coated
- Compact dimensions for easy handling & transportability
- · Assembled on base
- 1150x1150mm base dimensions
- Sides forklift pockets
- Only one front opening door
- Possibility to link to others towers (it will come complete with inlet plug and outlet socket)
- Small opening in the bottom of the front door to power the unit
- Stackable
- Complete with stabilizers
- 230V inlet plug
- 230V outlet socket

| Dimensions & weight | Dimensions min (mm)    |              | Dir | Dimensions max(mm)         |                                      | Total weight (kg)      |
|---------------------|------------------------|--------------|-----|----------------------------|--------------------------------------|------------------------|
|                     | 1150x1150x2500 (LxWxH) |              | 23  | 2350x2350x8000 (LxWxH)     |                                      | 556                    |
| Floodlights         | Туре                   | Power (each) | ı   | Floodlights number         | IP level                             | Illuminated area (sqm) |
|                     | Led                    | 160W         | 4   | 4                          | 65                                   | 2400                   |
| Mast                | Lifting method         | Max Height   | ı   | ax Wind Speed Safety brake |                                      |                        |
|                     | Manual                 | 8 m          | -   | 110 km/h                   | Mechanical and included in the winch |                        |
| Input&output        | Inlet plug             |              | (   | Outlet socket              |                                      |                        |
|                     | 32A - 230V             |              | 3   | 32A - 230V                 |                                      |                        |