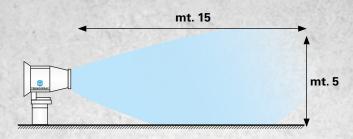

**COVERAGE** Up to 15 m

WATER CONNECTION Gardena Brass adaptor male 3/4" gas thread

## TS-15 MINIBLOWER

| TECHNICAL DATA        |      |                                               |                         |     |                   |
|-----------------------|------|-----------------------------------------------|-------------------------|-----|-------------------|
| Electric motor        | -    | Single phase<br>230V 50Hz 2,2kW               | Coverage (without wind) | m   | 15                |
| Water pump            | -    | -                                             | Nominal pressure        | bar | 1 up to 5         |
| Electrical connection | -    | 2P+T plug 16A IP67                            | Water inlet filter      | μm  | 300               |
| Water connection      | -    | Gardena Brass adaptor<br>male 3/4" gas thread | Tilting angle           | -   | 0° to 45°         |
| Protection rating     | -    | IP55                                          | Dimensions              | mm  | 1092 x 935 x 870h |
| Fan                   | n.   | 6 bladed                                      | Dry weight              | kg  | 97                |
| Air flow              | m³/h | 90                                            | Generator Required      | kVA | 5                 |