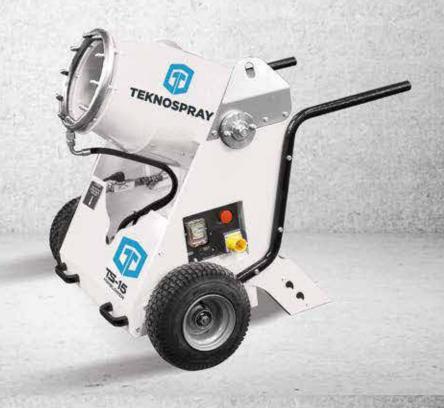

## **TS-15** MINIBLOWER

## Ideal for small demolition

Is ideal for the Elimination of Airborne Dust & Odour Emissions for both outdoor and indoor applications. Due to its small dimensions & handles & wheels kit it can pass through a standard doorway and is easy manoeuvrable.

The water supply is connected with a gardena brass adaptor and male 3/4" gas connection and power supply can come from mains or a generator.

**MOBILE** Handles and wheels for easy manoeuvrability

FAN 6 blades fan, complete with aluminium hub

**COVERAGE** Up to 15 m

WATER CONNECTION Gardena Brass adaptor male 3/4" gas thread