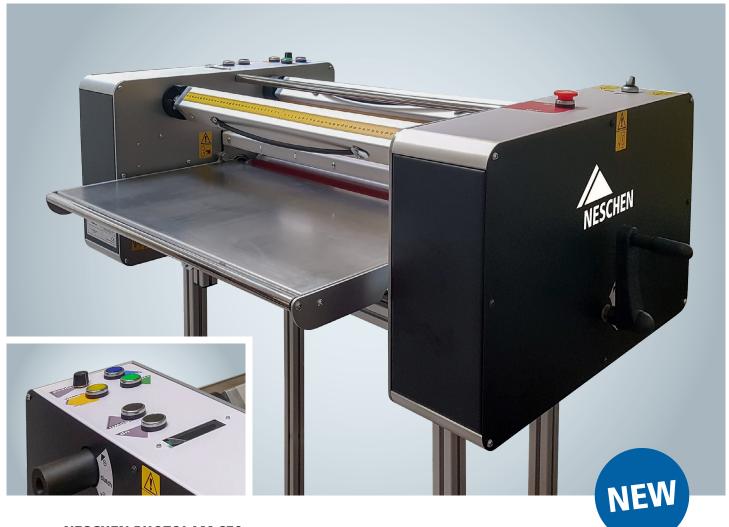

**NESCHEN PHOTOLAM 650** 

## THE NEW REFERENCE CATEGORY

The brand new PhotoLam 650 laminator from Neschen is launched with a mature concept. This laminator, specially developed for photographers, sets new standards in the field of high-quality photo laminations. The innovative Neschen PhotoLam 650 allows photos and prints to be provided with a protective film and a double-sided adhesive mounting film in just one operation. Ideal for high-quality and sophisticated finishes in the field of photography up to a working width of 650 mm. To avoid the silvering effect, the laminator has a top roller that can be heated up to 70°C.