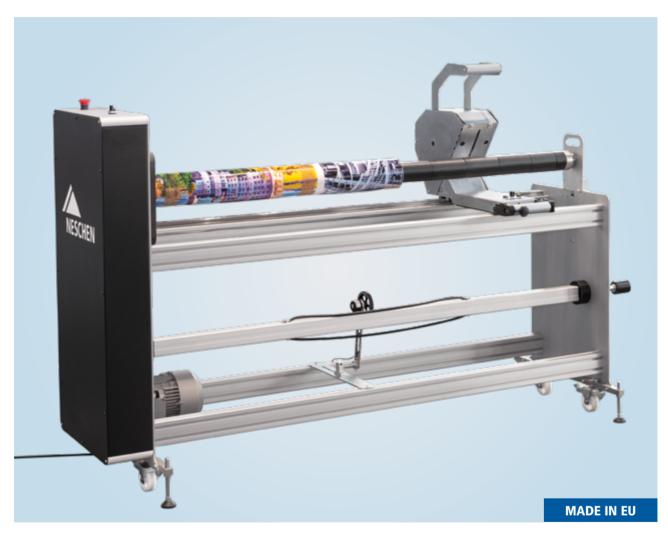

The Neschen Rollcutter 1650 has compact dimensions and thus it is perfect for even small workshops. Through its large 360 degree rotatable and wide rolls it can be easily (re-)placed.

Additional safety is provided by four height-adjustable feet which ensure stability and help to level the machine on uneven undergrounds.

The roll of material is loaded from the side and held securely on the axis through an expander mechanism. Due to the ergonomic height, de-/loading is suitable for both: large and small people.