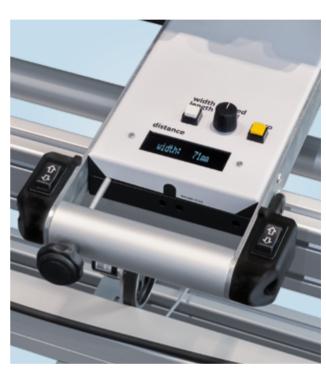

Innovative control panel for speed and drive direction. Digital Display shows length and width measurements.

| TECHNICAL DATA                                             |                                       |
|------------------------------------------------------------|---------------------------------------|
| Maximum processing width                                   | 1.650 mm                              |
| Maximum cutting diameter                                   | 200 mm                                |
| Maximum diameter for rewinding                             | 300 mm                                |
| Dimensions, width $\times$ height $\times$ depth           | 2.220 mm × 1.220 mm × 700 mm          |
| Net weight                                                 | 115 kg                                |
| Transport weight                                           | 185 kg                                |
| Transport dimensions, width $\times$ height $\times$ depth | 2.300 mm × 1.550 mm × 950 mm          |
| Power supply                                               | 1N/PE 230 VAC/50 Hz-60 Hz; 600 W; 3 A |
| Ambient temperature                                        | 05 – 40 °C                            |
| Humidity                                                   | > 80 %                                |
| Altitude                                                   | max. 2.000 m                          |