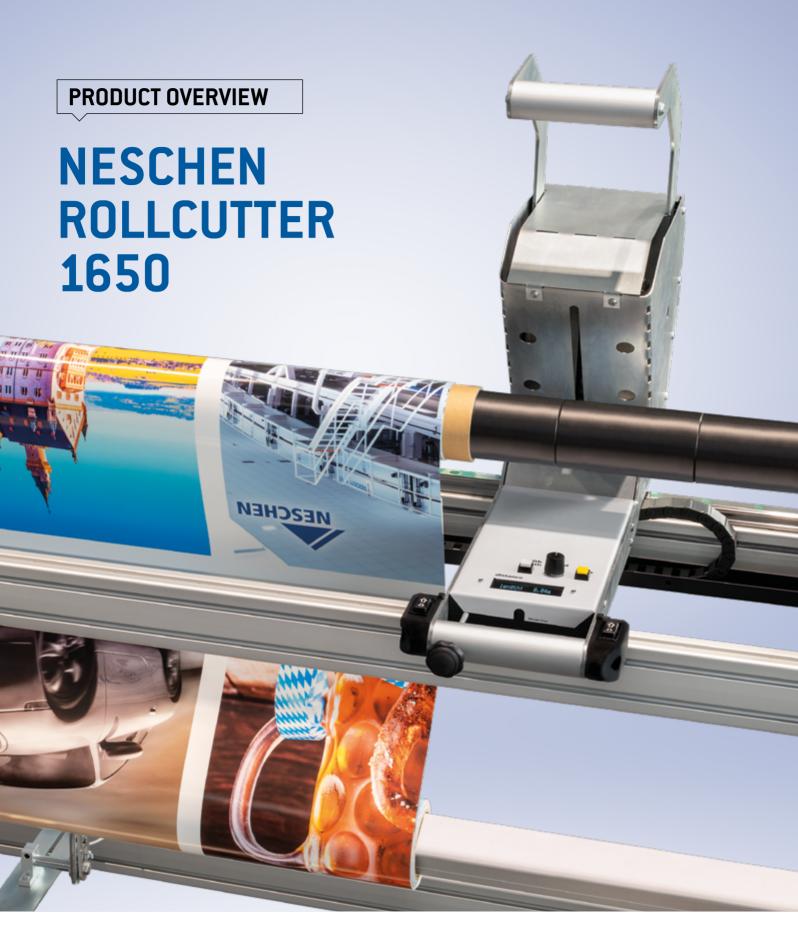

## **RELIABLE TECHNOLOGY – INNOVATIVE DETAILS**

Since the early 70ies, Neschen machines are known as professional, flexible and reliable Laminators. Our newest machine combines proven and reliable technology and innovative ideas. The Neschen Rollcutter 1650 turns your large-format rolled media into individual sizes - accurate to the millimetre.

The roll of material is loaded from the side and held securely on the axis through an expander mechanism. Due to the ergonomic height, de-/loading is suitable for both: large and small people.

Innovative control panel for speed and drive direction. Digital Display shows length and width measurements.

| TECHNICAL DATA                                             |                                       |
|------------------------------------------------------------|---------------------------------------|
| Maximum processing width                                   | 1.650 mm                              |
| Maximum cutting diameter                                   | 200 mm                                |
| Maximum diameter for rewinding                             | 300 mm                                |
| Dimensions, width $\times$ height $\times$ depth           | 2.220 mm × 1.220 mm × 700 mm          |
| Net weight                                                 | 115 kg                                |
| Transport weight                                           | 185 kg                                |
| Transport dimensions, width $\times$ height $\times$ depth | 2.300 mm × 1.550 mm × 950 mm          |
| Power supply                                               | 1N/PE 230 VAC/50 Hz-60 Hz; 600 W; 3 A |
| Ambient temperature                                        | 05 – 40 °C                            |
| Humidity                                                   | > 80 %                                |
| Altitude                                                   | max. 2.000 m                          |