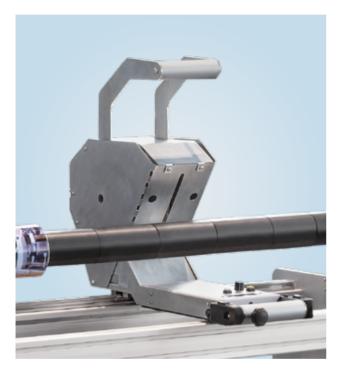

Innovative control panel for speed and drive direction. Digital Display shows length and width measurements.

| TECHNICAL DATA                                             |                                       |
|------------------------------------------------------------|---------------------------------------|
| Maximum processing width                                   | 1.650 mm                              |
| Maximum cutting diameter                                   | 200 mm                                |
| Maximum diameter for rewinding                             | 300 mm                                |
| Dimensions, width $\times$ height $\times$ depth           | 2.220 mm × 1.220 mm × 700 mm          |
| Net weight                                                 | 115 kg                                |
| Transport weight                                           | 185 kg                                |
| Transport dimensions, width $\times$ height $\times$ depth | 2.300 mm × 1.550 mm × 950 mm          |
| Power supply                                               | 1N/PE 230 VAC/50 Hz-60 Hz; 600 W; 3 A |
| Ambient temperature                                        | 05 – 40 °C                            |
| Humidity                                                   | > 80 %                                |
| Altitude                                                   | max. 2.000 m                          |