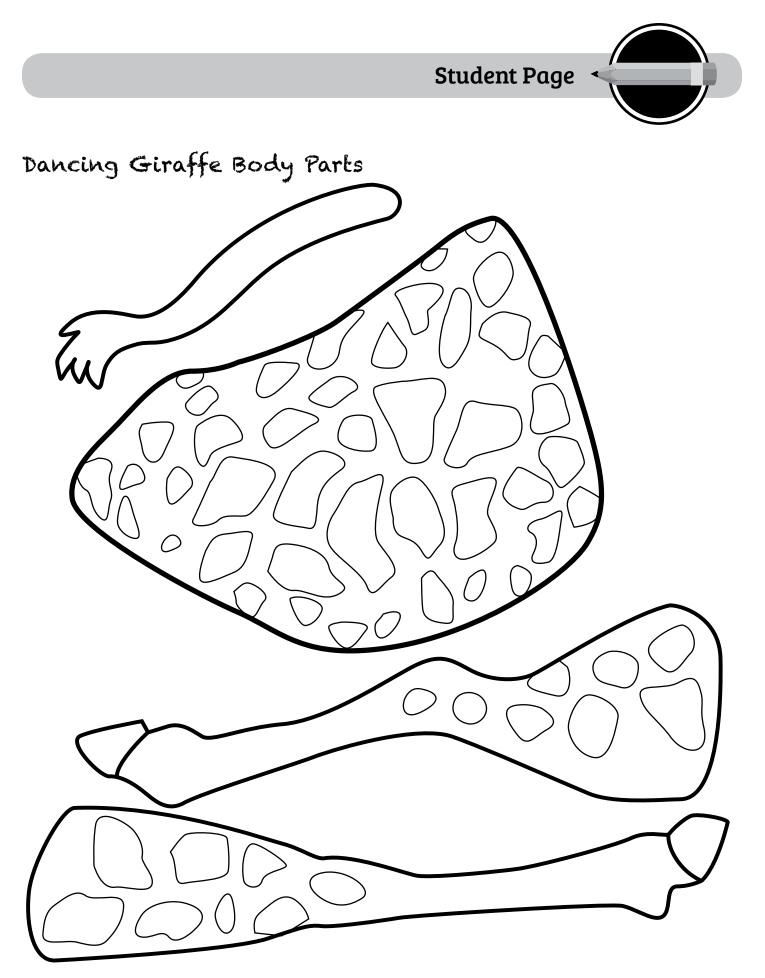

# Reading, Writing, and Art Connections for Kindergarten

STUDENT PAGES FOR PRINT AND/OR PROJECTION



by Kathy Howell





Realistic Giraffe for Informational Book Cover











Index Card Activity: "No Go" Cards





Realistic Frog for Informational Book Cover









# Index Card Activity: First, Next, Last







## Narrative Summarizing Frameworks/Organization

### Caterpillar Diagram and Patterns

Teacher: Trace and cut these on heavy card stock or poster paper for students to use as a pattern in creating the stretched-out caterpillar.

Diagram:





# Food from The Very Hungry Caterpillar











Old Lady's Face





# school supplies swallowed by the Old Lady









| Backpack    | Books  | Pen | Chalk |
|-------------|--------|-----|-------|
| Pencil Case | Folder | Bag | Ruler |



### Silly Sally

# 

what they did



# Summarizing Framework -Informational

| This piece gives inforr | nation about |  |  |
|-------------------------|----------