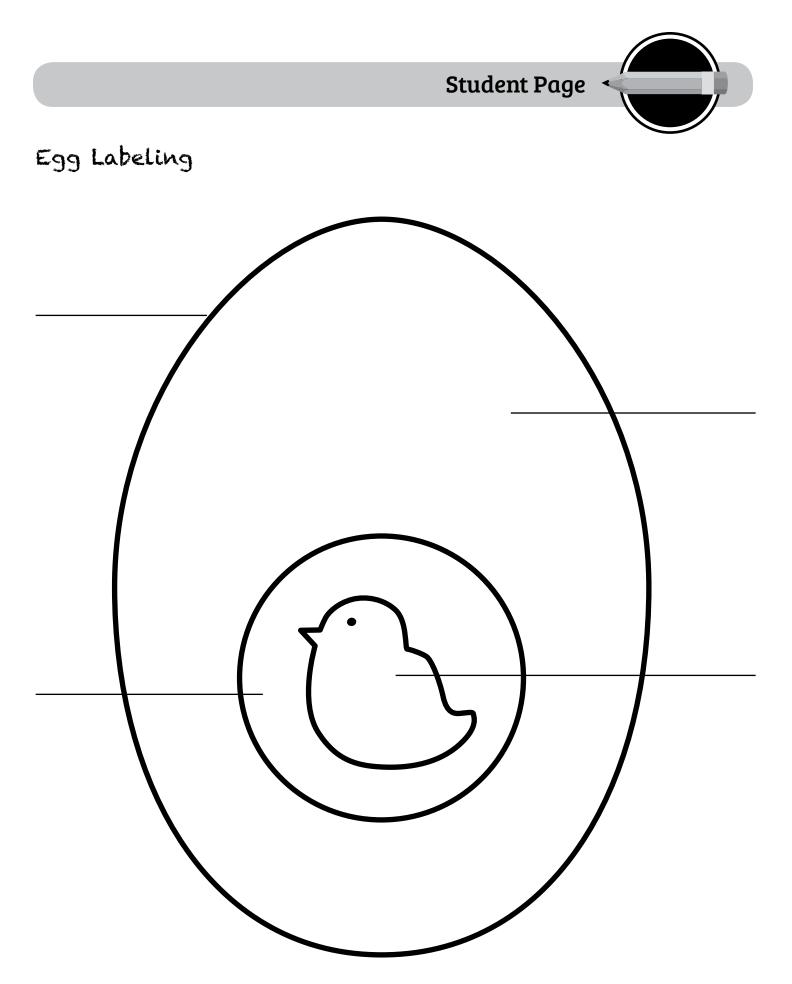

Reading, Writing and Art Connections for Kindergarten

Sorting Cards

Butterfly Labeling Diagram

Baby Animals

-