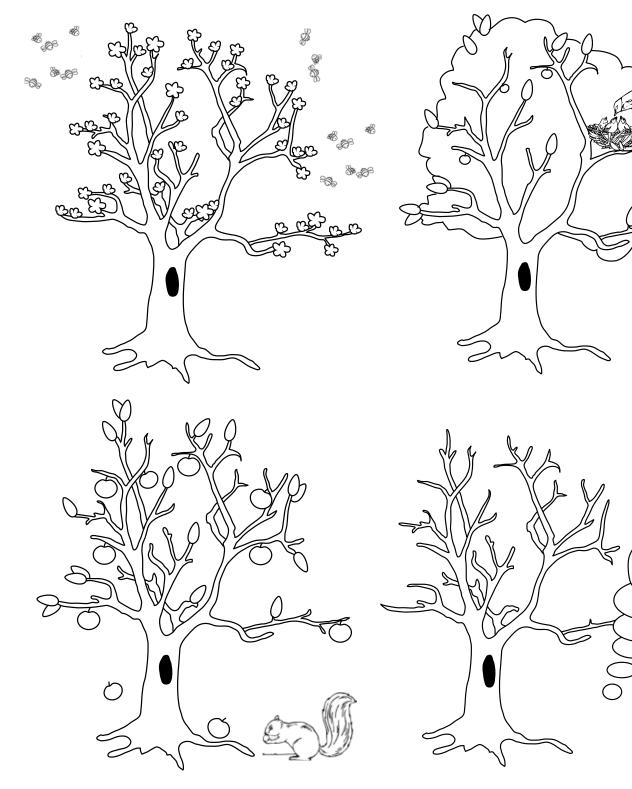

# Seasons of an Apple Tree

SP 20

| Summarizing Framewo<br>This letter expresses an opinion about the season of<br>likes this season because<br>Another reason is because |
|---------------------------------------------------------------------------------------------------------------------------------------|
|---------------------------------------------------------------------------------------------------------------------------------------|