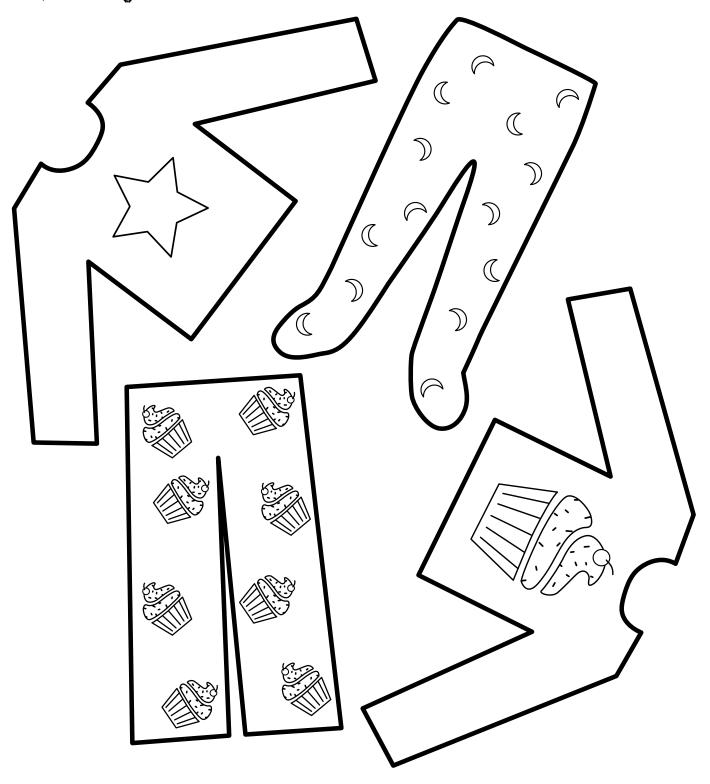

The author's purpose is \_\_\_\_\_

Perfect Pajamas

| Summarizing Framework - Opinion        |  |
|----------------------------------------|--|
| This piece expresses an opinion about  |  |
| The author likes these pajamas because |  |
| Another reason is because              |  |
|                                        |  |