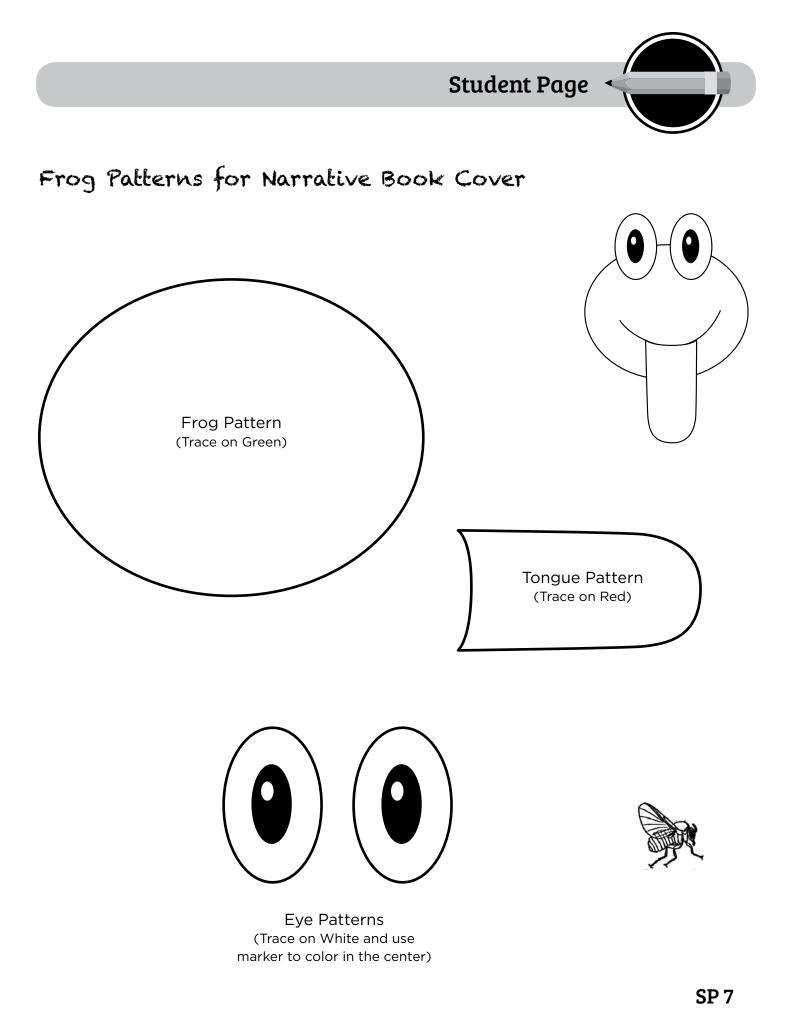

# Reading, Writing, and Art Connections for Kindergarten

STUDENT PAGES FOR PRINT AND/OR PROJECTION

by Kathy Howell

Realistic Giraffe for Informational Book Cover

Index Card Activity: "No Go" Cards

Realistic Frog for Informational Book Cover