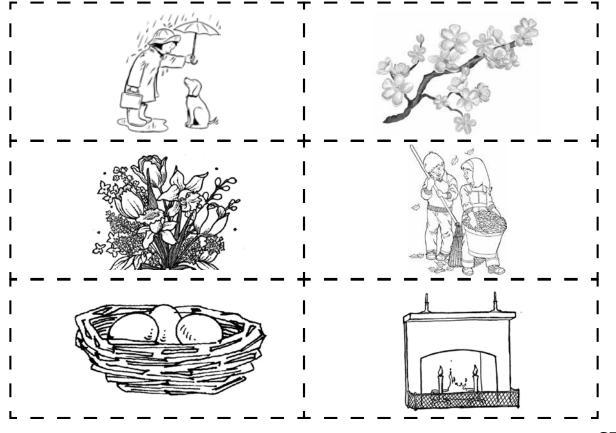

© 2019 Empowering Writers, LLC

| Spring           |                   |  |
|------------------|-------------------|--|
|                  |                   |  |
|                  |                   |  |
| budding tr       | ree i rain jacket |  |
| raking leav      | /es   flowers     |  |
| i<br>i fireplace | e nest of eggs    |  |