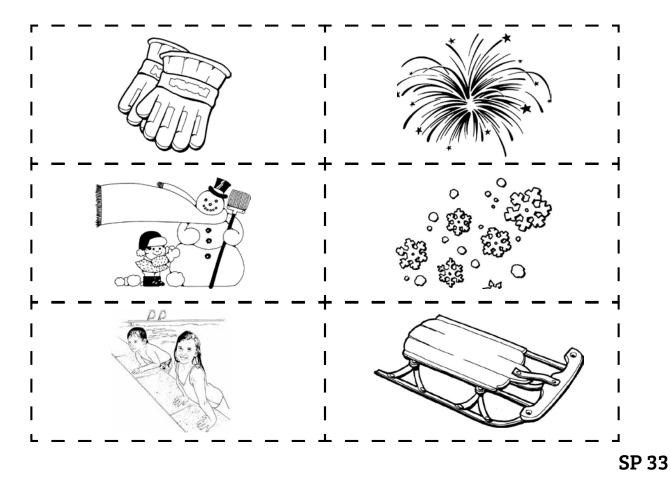

# **Zoo Animals**

| Winter    |          |  |
|-----------|----------|--|
|           |          |  |
|           |          |  |
| fireworks | gloves   |  |
| F         | snowman  |  |
| sled      | swimming |  |