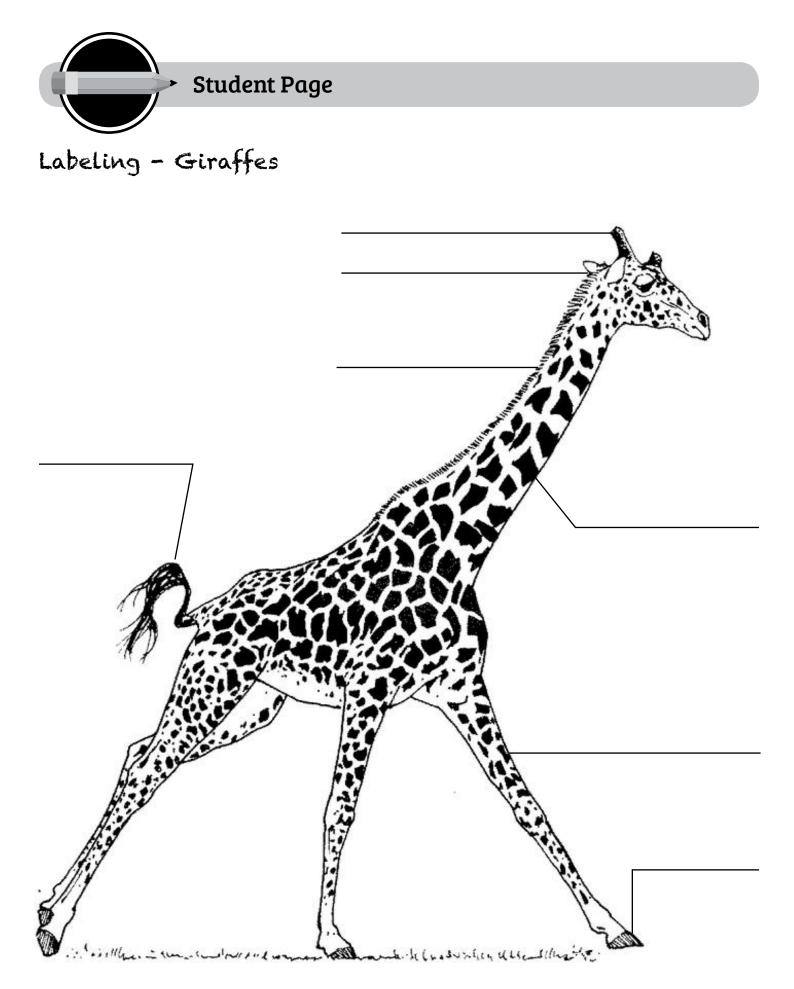

# Reading, Writing, and Art Connections for Kindergarten

STUDENT PAGES FOR PRINT AND/OR PROJECTION

by Kathy Howell

Realistic Giraffe for Informational Book Cover

Index Card Activity: "No Go" Cards

Realistic Frog for Informational Book Cover