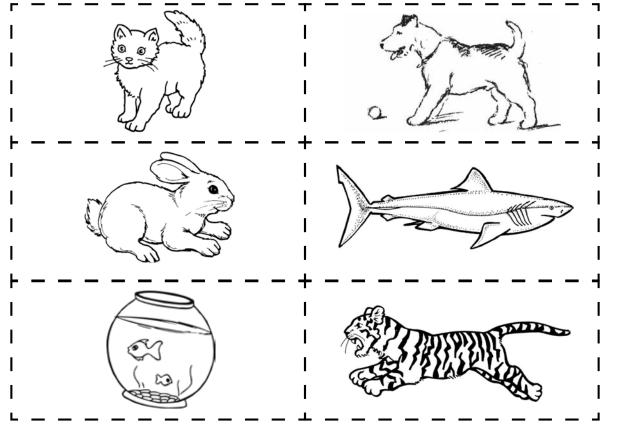

## Art Activity Sample

|                 | Pets  |              |  |
|-----------------|-------|--------------|--|
|                 |       |              |  |
|                 |       |              |  |
| <br> <br>       |       |              |  |
| <br> <br> <br>  | puppy | kitten  <br> |  |
|                 | shark | bunny i      |  |
| +<br> <br> <br> | tiger | fish         |  |
| L               |       |              |  |