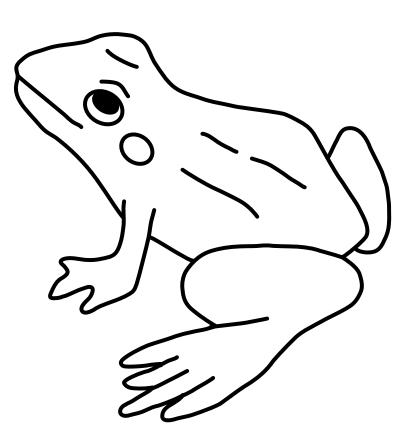

# Reading, Writing, and Art Connections for Kindergarten

STUDENT PAGES FOR PRINT AND/OR PROJECTION

by Kathy Howell

Realistic Giraffe for Informational Book Cover

Index Card Activity: "No Go" Cards

Realistic Frog for Informational Book Cover