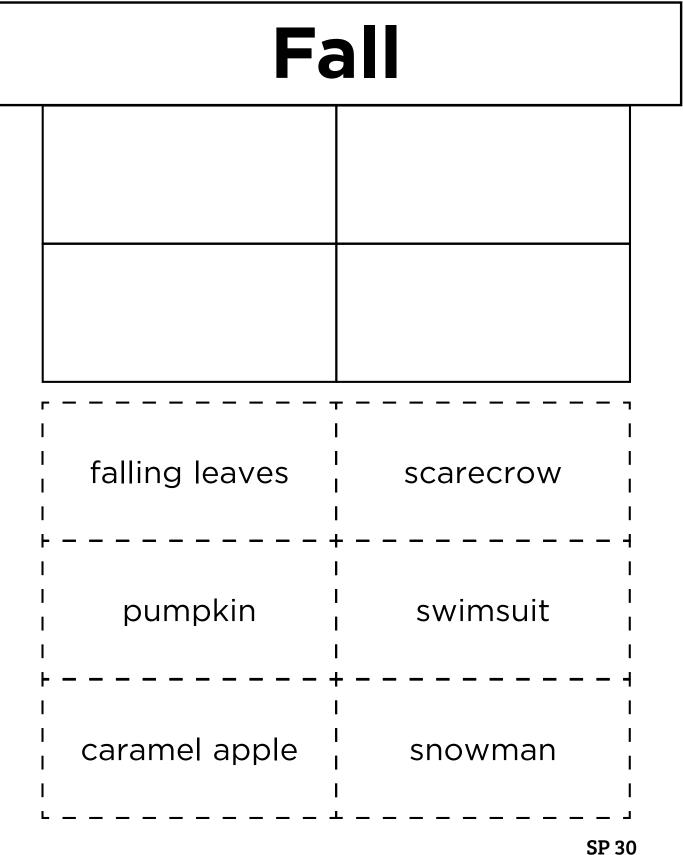

# school supplies swallowed by the Old Lady

| Backpack    | Books  | Pen | Chalk |
|-------------|--------|-----|-------|
| Pencil Case | Folder | Bag | Ruler |