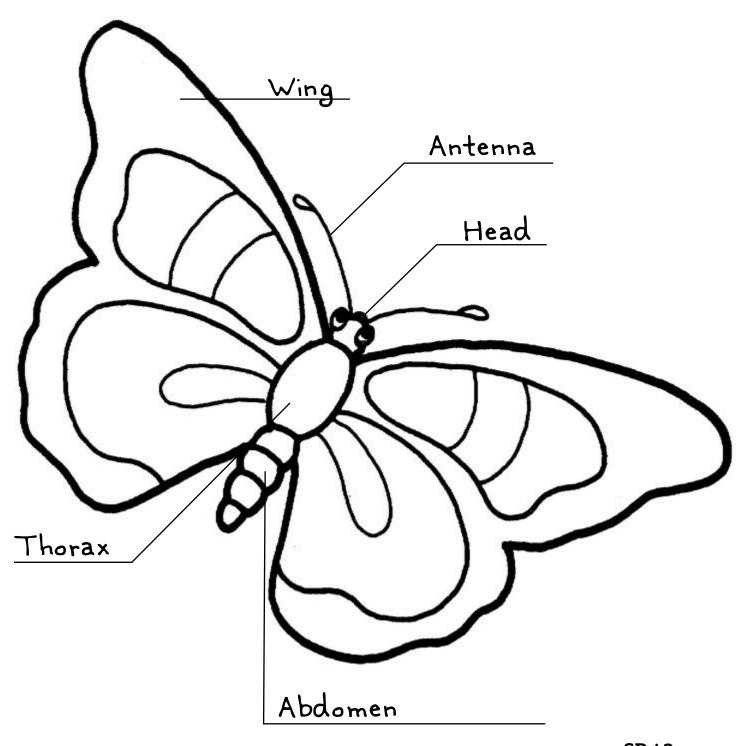

Reading, Writing and Art Connections for Kindergarten

Sorting Cards

Butterfly Labeling Diagram

Baby Animals

-