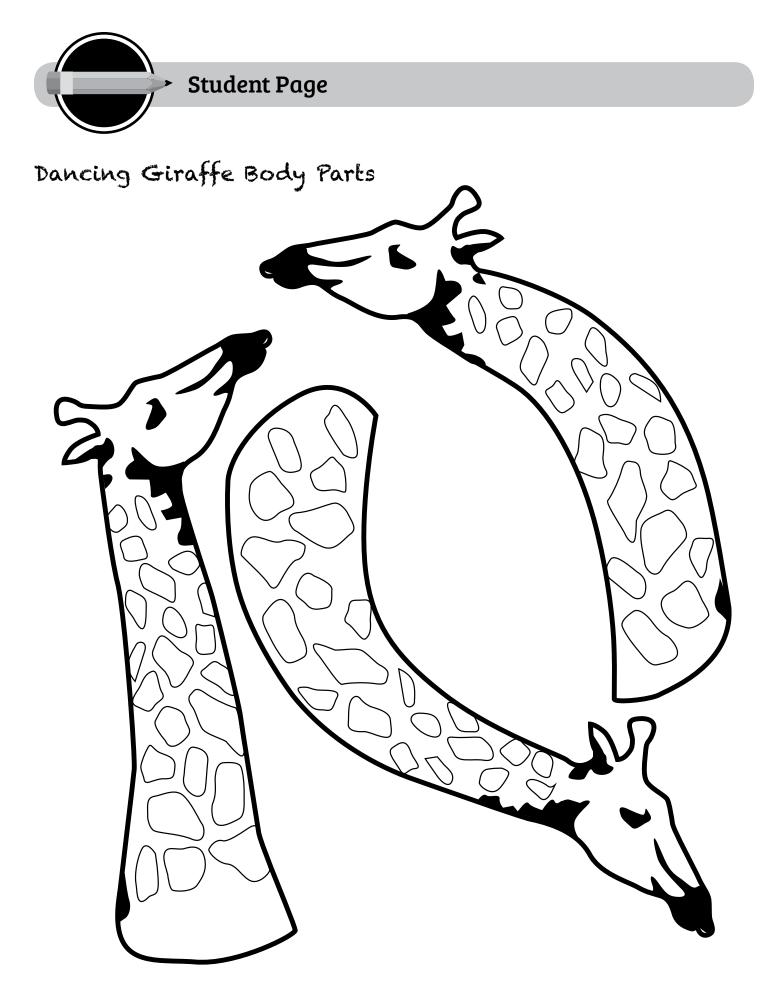

# Reading, Writing, and Art Connections for Kindergarten

STUDENT PAGES FOR PRINT AND/OR PROJECTION



by Kathy Howell





Realistic Giraffe for Informational Book Cover











Index Card Activity: "No Go" Cards





Realistic Frog for Informational Book Cover









# Index Card Activity: First, Next, Last







## Narrative Summarizing Frameworks/Organization

### Caterpillar Diagram and Patterns

Teacher: Trace and cut these on heavy card stock or poster paper for students to use as a pattern in creating the stretched-out caterpillar.

Diagram:





# Food from The Very Hungry Caterpillar











Old Lady's Face





# school supplies swallowed by the Old Lady









| Backpack    | Books  | Pen | Chalk |
|-------------|--------|-----|-------|
| Pencil Case | Folder | Bag | Ruler |



### Silly Sally

# 

what they did



# Summarizing Framework -Informational

| This piece gives inforr | nation about |  |  |
|-------------------------|--------