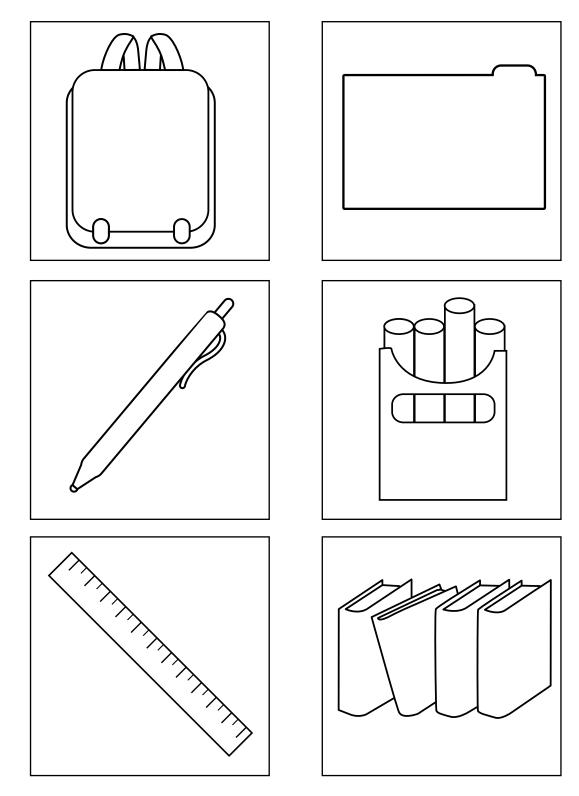

# school supplies swallowed by the Old Lady

| Backpack    | Books  | Pen | Chalk |
|-------------|--------|-----|-------|
| Pencil Case | Folder | Bag | Ruler |