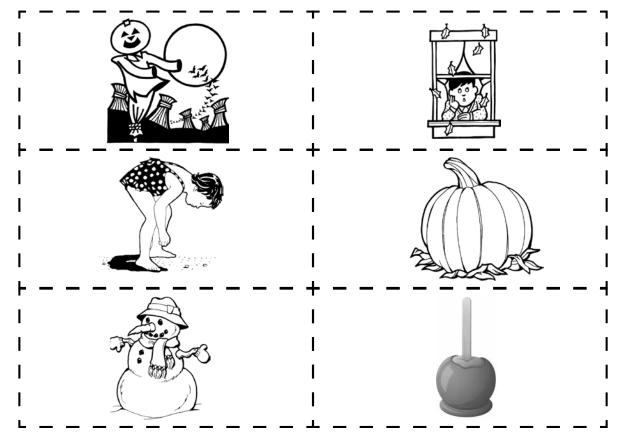

# school supplies swallowed by the Old Lady

| Backpack    | Books  | Pen | Chalk |
|-------------|--------|-----|-------|
| Pencil Case | Folder | Bag | Ruler |