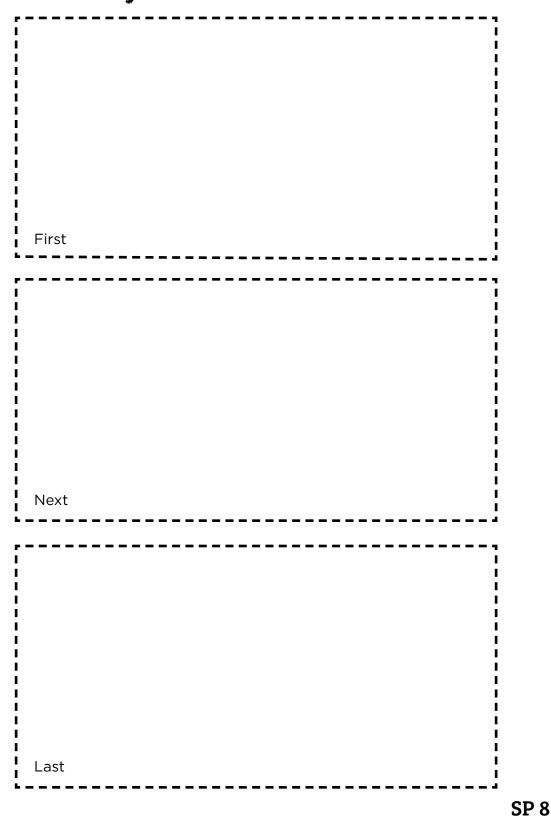

# Reading, Writing, and Art Connections for Kindergarten

STUDENT PAGES FOR PRINT AND/OR PROJECTION



by Kathy Howell





Realistic Giraffe for Informational Book Cover











Index Card Activity: "No Go" Cards





Realistic Frog for Informational Book Cover









# Index Card Activity: First, Next, Last







## Narrative Summarizing Frameworks/Organization

### Caterpillar Diagram and Patterns

Teacher: Trace and cut these on heavy card stock or poster paper for students to use as a pattern in creating the stretched-out caterpillar.

Diagram:





# Food from The Very Hungry Caterpillar











Old Lady's Face





# school supplies swallowed by the Old Lady









| Backpack    | Books  | Pen | Chalk |
|-------------|--------|-----|-------|
| Pencil Case | Folder | Bag | Ruler |



### Silly Sally

# 

what they did



# Summarizing Framework -Informational

| This piece gives inforr | nation about |  |  |
|-------------------------|--------------|--|--|
|                         |              |  |  |
|                         |              |  |  |
| Fact 1:                 |