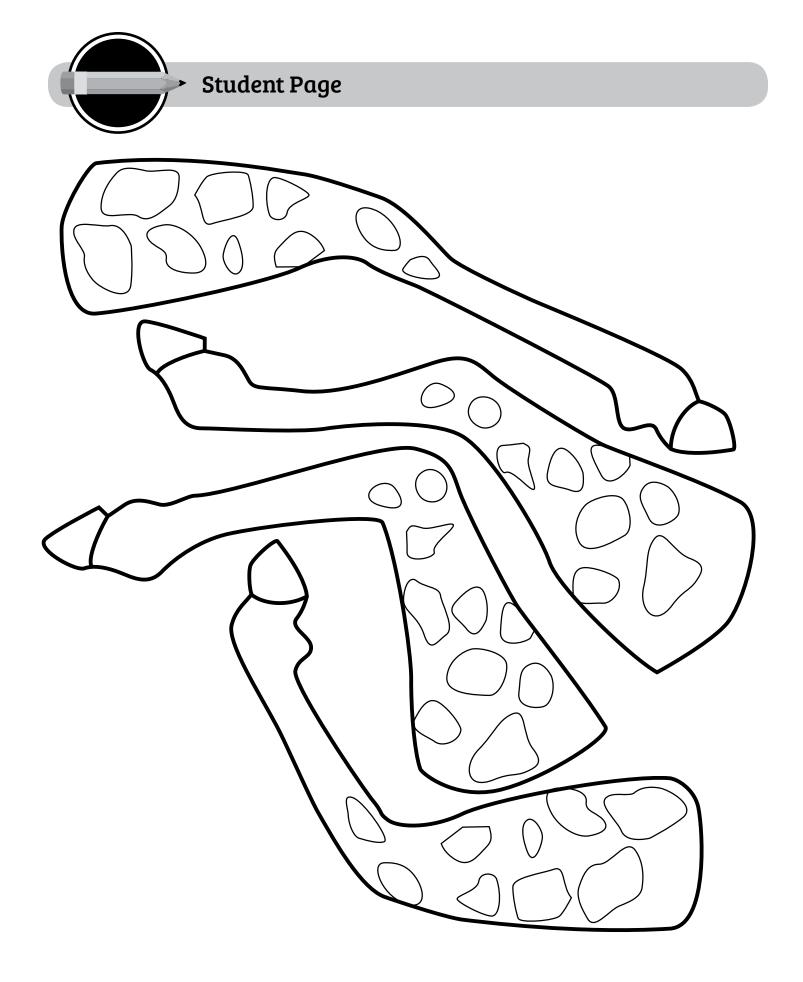

# Reading, Writing, and Art Connections for Kindergarten

STUDENT PAGES FOR PRINT AND/OR PROJECTION

by Kathy Howell

Realistic Giraffe for Informational Book Cover

Index Card Activity: "No Go" Cards

Realistic Frog for Informational Book Cover