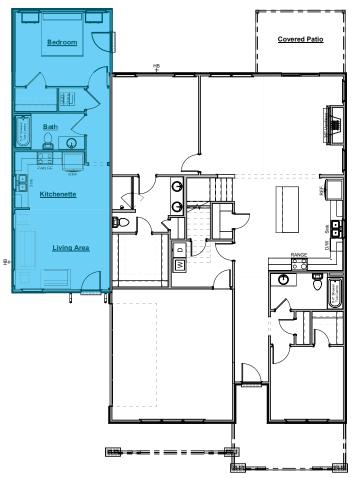

## NestGen Options

-Includes Everything from NestGen Option Plus an Additional 190sf of Covered Patio

Includes: -Includes Everything from NestGen w/ Walk-In Tile Shower Option Plus an Additional 190sf of Covered Patio NestGen w/ Walk-In Tile Shower Adds Aprox. 709sf of Living Space