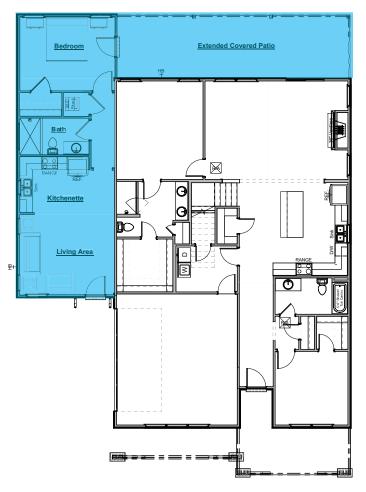

0

Bath

NestGen w/ Extended Covered Patio Adds Aprox. 709sf of Living Space

Includes:

Additional 130sf of Covered Patio

Extended Covered Patio

NestGen w/ Walk-In Tile Shower Adds Aprox. 709sf of Living Space

0

& Extended Covered Patio Adds Aprox. 709sf of Living Space

Includes: -Includes Everything from NestGen w/ Walk-In Tile Shower Option Plus an Additional 130sf of **Covered** Patio

T Bath Extended Covered Patio Bedroom Kitchenette Living Area ¢'======'#