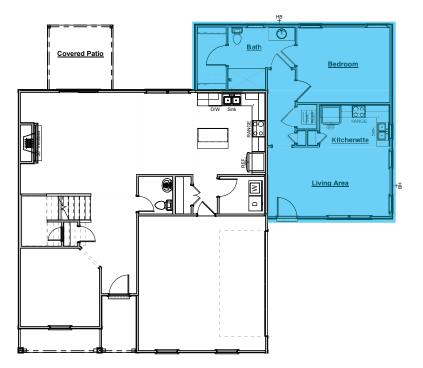

### NestGen Options

NestGen Option Adds Aprox. 709sf of Living Space

Includes: -Hardwood Flooring in the Kitchen Living Area and Hallway -Carpeted Flooring in the Bedroom and Closet -Tile Flooring in the Laundry Closet and Bath -Full Bathroom with Tub/Shower Combo

0

Bath

NestGen w/ Extended Covered Patio Adds Aprox. 709sf of Living Space

Includes:

Additional 130sf of Covered Patio

Extended Covered Patio

NestGen w/ Walk-In Tile Shower Adds Aprox. 709sf of Living Space

Includes: -Hardwood Flooring in the Kitchen Living Area and Hallway -Carpeted Flooring in the Bedroom and Closet -Tile Flooring in the Laundry Closet and Bath -Full Bathroom with Walk-In Tile Shower and Blocking for Future Grab Bars