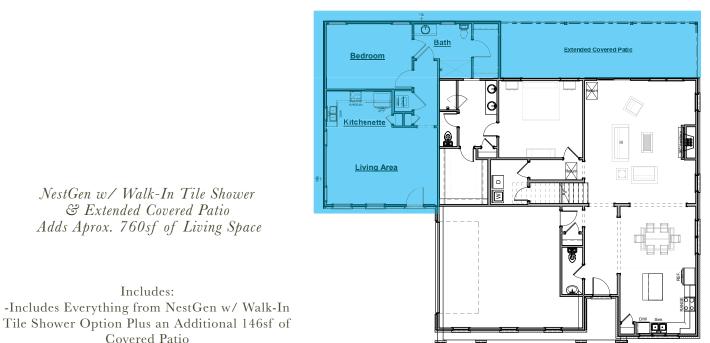

### NestGen Options

NestGen Option Adds Aprox. 760sf of Living Space

Includes: -Hardwood Flooring in the Kitchen Living Area and Hallway -Carpeted Flooring in the Bedroom and Closet -Tile Flooring in the Laundry Closet and Bath -Full Bathroom with Tub/Shower Combo

NestGen w/ Walk-In Tile Shower Adds Aprox. 760sf of Living Space

Includes: -Hardwood Flooring in the Kitchen Living Area and Hallway -Carpeted Flooring in the Bedroom and Closet -Tile Flooring in the Laundry Closet and Bath -Full Bathroom with Walk-In Tile Shower and Blocking for Future Grab Bars