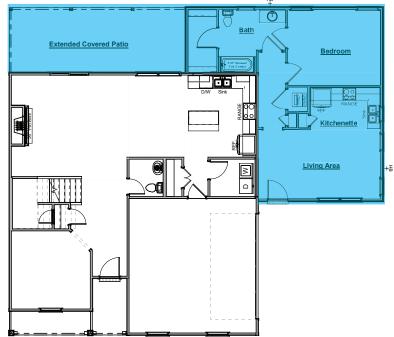

#### NestGen Options

NestGen Option Adds Aprox. 753sf of Living Space

facebook.com/harrisdoylehomes