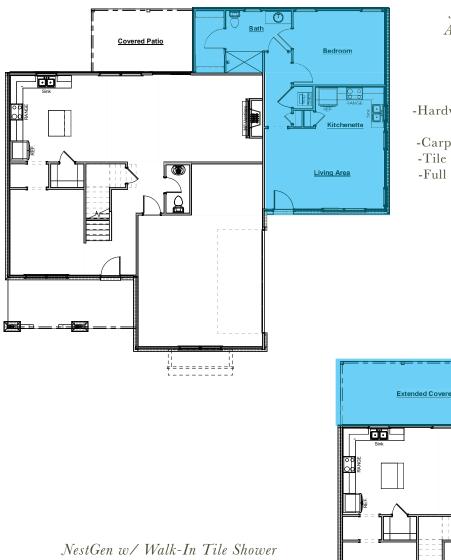

### NestGen Options

NestGen Option Adds Aprox. 709sf of Living Space

Includes: -Hardwood Flooring in the Kitchen Living Area and Hallway -Carpeted Flooring in the Bedroom and Closet -Tile Flooring in the Laundry Closet and Bath -Full Bathroom with Tub/Shower Combo

Includes: -Hardwood Flooring in the Kitchen Living Area and Hallway -Carpeted Flooring in the Bedroom and Closet -Tile Flooring in the Laundry Closet and Bath -Full Bathroom with Walk-In Tile Shower and Blocking for Future Grab Bars