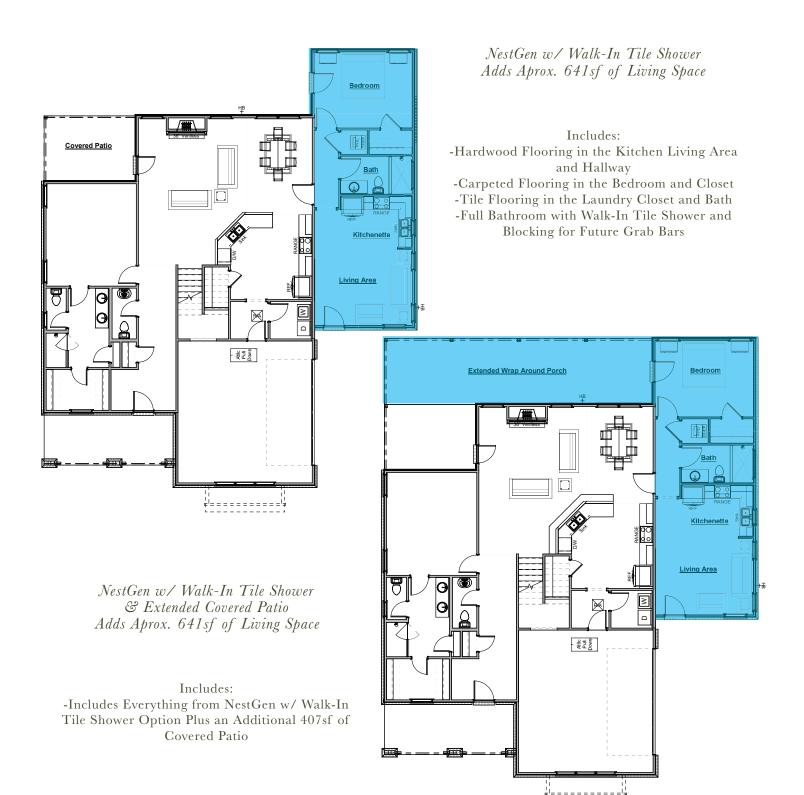

NestGen w/ Walk-In Tile Shower Adds Aprox. 760sf of Living Space

Includes: -Hardwood Flooring in the Kitchen Living Area and Hallway -Carpeted Flooring in the Bedroom and Closet -Tile Flooring in the Laundry Closet and Bath -Full Bathroom with Walk-In Tile Shower and Blocking for Future Grab Bars

## NestGen Options

-Includes Everything from NestGen Option Plus an Additional 190sf of Covered Patio

Includes: -Includes Everything from NestGen w/ Walk-In Tile Shower Option Plus an Additional 190sf of Covered Patio NestGen w/ Walk-In Tile Shower Adds Aprox. 709sf of Living Space