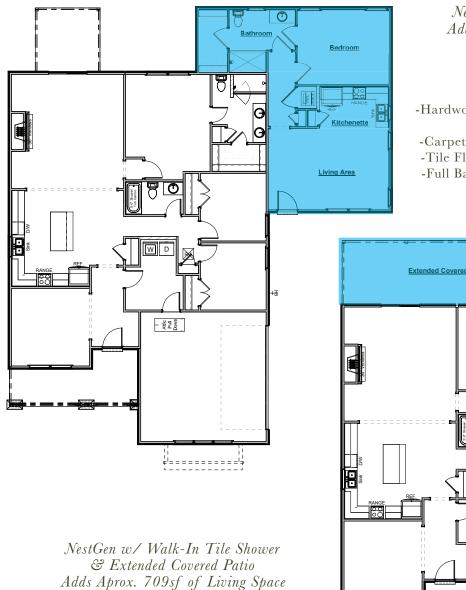

0

Bath

NestGen w/ Extended Covered Patio Adds Aprox. 709sf of Living Space

Includes:

Additional 130sf of Covered Patio

Extended Covered Patio

NestGen w/ Walk-In Tile Shower Adds Aprox. 709sf of Living Space

Includes: -Hardwood Flooring in the Kitchen Living Area and Hallway -Carpeted Flooring in the Bedroom and Closet -Tile Flooring in the Laundry Closet and Bath -Full Bathroom with Walk-In Tile Shower and Blocking for Future Grab Bars

0

& Extended Covered Patio Adds Aprox. 709sf of Living Space

Includes: -Includes Everything from NestGen w/ Walk-In Tile Shower Option Plus an Additional 130sf of **Covered** Patio

T Bath Extended Covered Patio Bedroom Kitchenette Living Area ¢'======'#