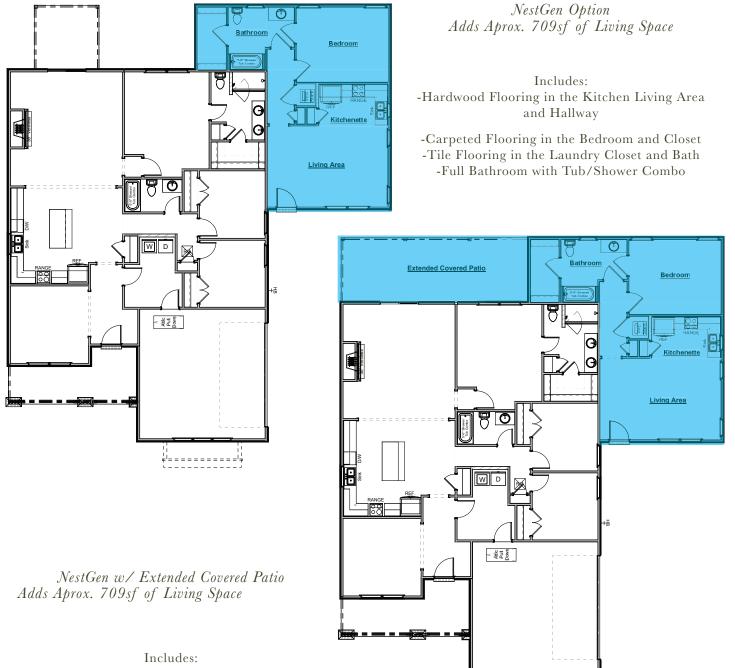

### NestGen Options

NestGen Option Adds Aprox. 709sf of Living Space

Includes: -Hardwood Flooring in the Kitchen Living Area and Hallway -Carpeted Flooring in the Bedroom and Closet -Tile Flooring in the Laundry Closet and Bath -Full Bathroom with Tub/Shower Combo

0

Bath

NestGen w/ Extended Covered Patio Adds Aprox. 709sf of Living Space

Includes:

Additional 130sf of Covered Patio

Extended Covered Patio

NestGen w/ Walk-In Tile Shower Adds Aprox. 709sf of Living Space

0

& Extended Covered Patio Adds Aprox. 709sf of Living Space

Includes: -Includes Everything from NestGen w/ Walk-In Tile Shower Option Plus an Additional 130sf of **Covered** Patio

T Bath Extended Covered Patio Bedroom Kitchenette Living Area ¢'======'#