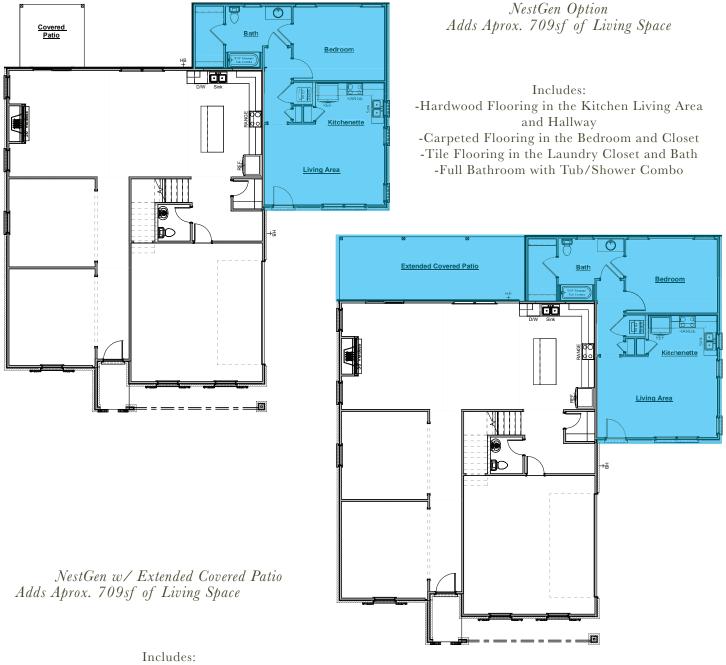

### NestGen Options

NestGen Option Adds Aprox. 760sf of Living Space

Includes: -Hardwood Flooring in the Kitchen Living Area and Hallway -Carpeted Flooring in the Bedroom and Closet -Tile Flooring in the Laundry Closet and Bath -Full Bathroom with Tub/Shower Combo

NestGen w/ Walk-In Tile Shower Adds Aprox. 760sf of Living Space

Includes: -Hardwood Flooring in the Kitchen Living Area and Hallway -Carpeted Flooring in the Bedroom and Closet -Tile Flooring in the Laundry Closet and Bath -Full Bathroom with Walk-In Tile Shower and Blocking for Future Grab Bars