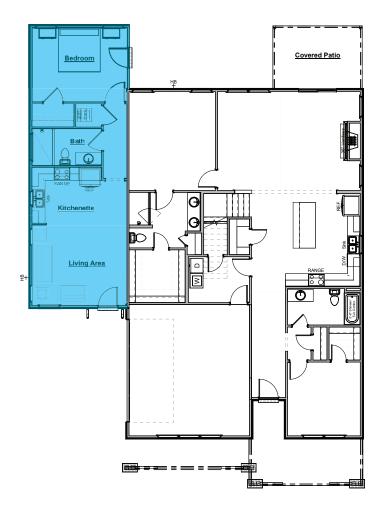

### NestGen Options

NestGen Option Adds Aprox. 709sf of Living Space

Includes: -Hardwood Flooring in the Kitchen Living Area and Hallway -Carpeted Flooring in the Bedroom and Closet -Tile Flooring in the Laundry Closet and Bath -Full Bathroom with Tub/Shower Combo

0

Bath

NestGen w/ Extended Covered Patio Adds Aprox. 709sf of Living Space

Includes:

Additional 130sf of Covered Patio

Extended Covered Patio

NestGen w/ Walk-In Tile Shower Adds Aprox. 709sf of Living Space