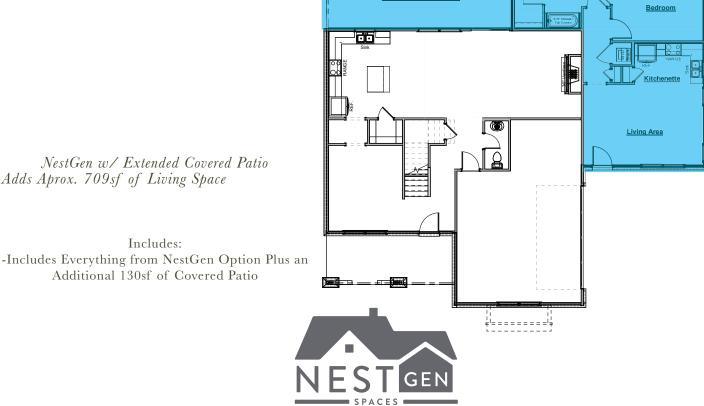

### NestGen Options

NestGen Option Adds Aprox. 709sf of Living Space

Includes: -Hardwood Flooring in the Kitchen Living Area and Hallway -Carpeted Flooring in the Bedroom and Closet -Tile Flooring in the Laundry Closet and Bath -Full Bathroom with Tub/Shower Combo

0

Bath

NestGen w/ Extended Covered Patio Adds Aprox. 709sf of Living Space

Includes:

Additional 130sf of Covered Patio

Extended Covered Patio

NestGen w/ Walk-In Tile Shower Adds Aprox. 709sf of Living Space