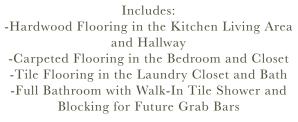

Includes: -Hardwood Flooring in the Kitchen Living Area and Hallway -Carpeted Flooring in the Bedroom and Closet -Tile Flooring in the Laundry Closet and Bath -Full Bathroom with Walk-In Tile Shower and Blocking for Future Grab Bars