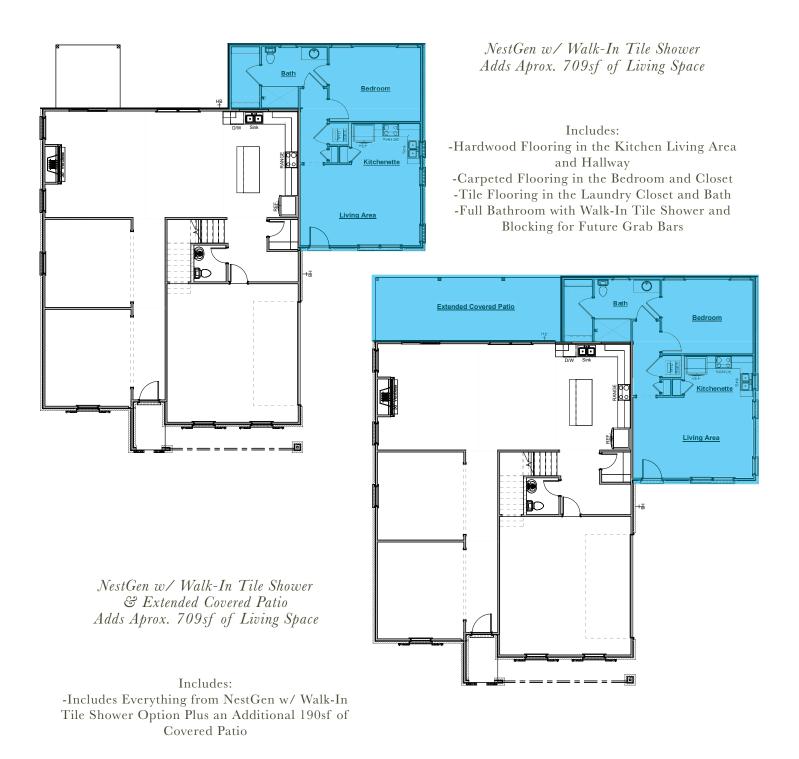

## NestGen Options

-Includes Everything from NestGen Option Plus an Additional 190sf of Covered Patio

Includes: -Includes Everything from NestGen w/ Walk-In Tile Shower Option Plus an Additional 190sf of Covered Patio NestGen w/ Walk-In Tile Shower Adds Aprox. 709sf of Living Space