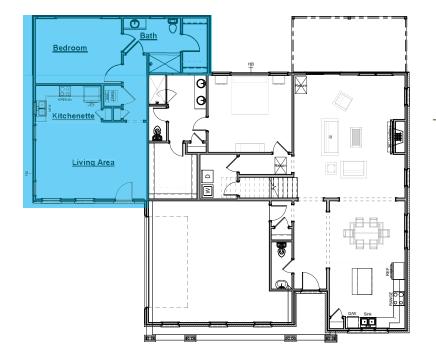

## the CLERMONT

### NestGen Options

NestGen Option Adds Aprox. 760sf of Living Space

Includes: -Hardwood Flooring in the Kitchen Living Area and Hallway -Carpeted Flooring in the Bedroom and Closet -Tile Flooring in the Laundry Closet and Bath -Full Bathroom with Tub/Shower Combo

NestGen w/ Walk-In Tile Shower Adds Aprox. 760sf of Living Space

Includes: -Hardwood Flooring in the Kitchen Living Area and Hallway -Carpeted Flooring in the Bedroom and Closet -Tile Flooring in the Laundry Closet and Bath -Full Bathroom with Walk-In Tile Shower and Blocking for Future Grab Bars