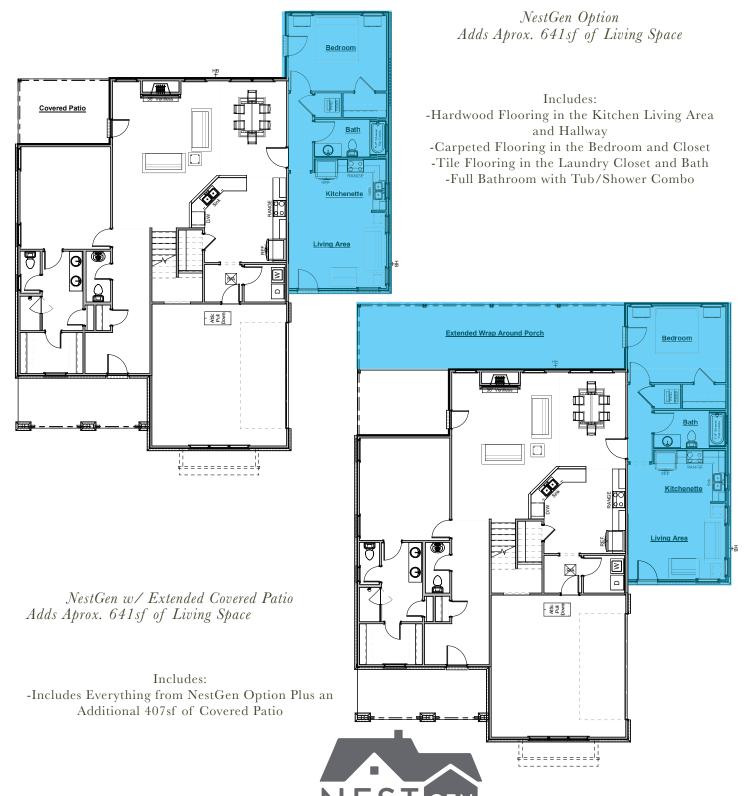

### NestGen Options

NestGen Option Adds Aprox. 760sf of Living Space

Includes: -Hardwood Flooring in the Kitchen Living Area and Hallway -Carpeted Flooring in the Bedroom and Closet -Tile Flooring in the Laundry Closet and Bath -Full Bathroom with Tub/Shower Combo

NestGen w/ Walk-In Tile Shower Adds Aprox. 760sf of Living Space

Includes: -Hardwood Flooring in the Kitchen Living Area and Hallway -Carpeted Flooring in the Bedroom and Closet -Tile Flooring in the Laundry Closet and Bath -Full Bathroom with Walk-In Tile Shower and Blocking for Future Grab Bars