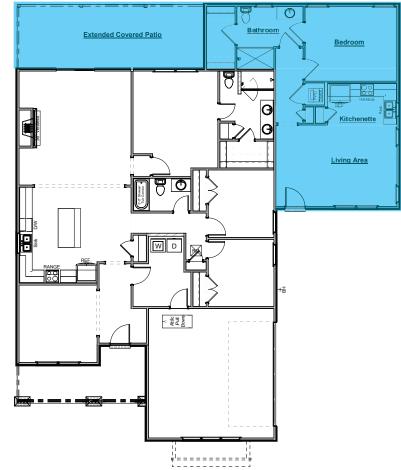

0

Bath

NestGen w/ Extended Covered Patio Adds Aprox. 709sf of Living Space

Includes:

Additional 130sf of Covered Patio

Extended Covered Patio

NestGen w/ Walk-In Tile Shower Adds Aprox. 709sf of Living Space

0

& Extended Covered Patio Adds Aprox. 709sf of Living Space

Includes: -Includes Everything from NestGen w/ Walk-In Tile Shower Option Plus an Additional 130sf of **Covered** Patio

T Bath Extended Covered Patio Bedroom Kitchenette Living Area ¢'======'#