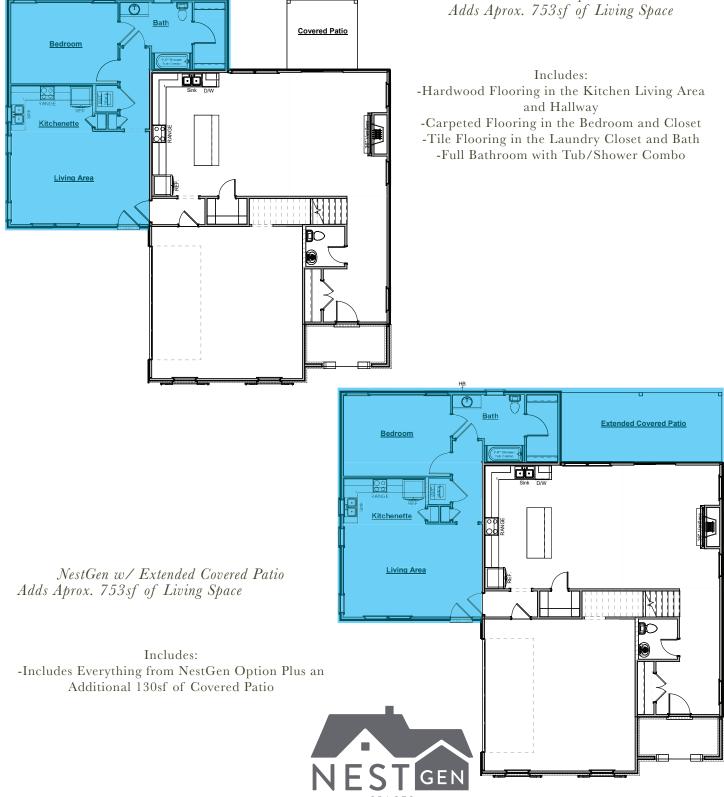

#### NestGen Options

NestGen Option Adds Aprox. 753sf of Living Space

facebook.com/harrisdoylehomes

0

Bath

NestGen w/ Extended Covered Patio Adds Aprox. 709sf of Living Space

Includes:

Additional 130sf of Covered Patio

Extended Covered Patio

NestGen w/ Walk-In Tile Shower Adds Aprox. 709sf of Living Space

0

& Extended Covered Patio Adds Aprox. 709sf of Living Space

Includes: -Includes Everything from NestGen w/ Walk-In Tile Shower Option Plus an Additional 130sf of **Covered** Patio

T Bath Extended Covered Patio Bedroom Kitchenette Living Area ¢'======'#