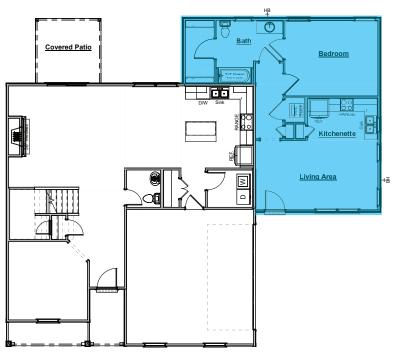

#### NestGen Options

NestGen Option Adds Aprox. 753sf of Living Space

facebook.com/harrisdoylehomes