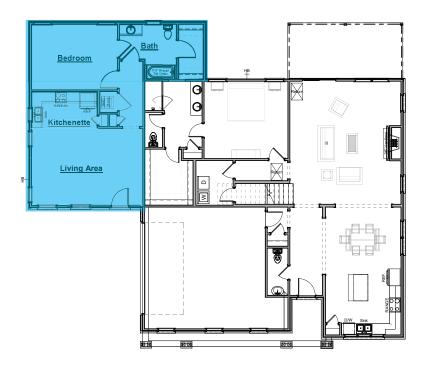

### NestGen Options

NestGen Option Adds Aprox. 709sf of Living Space

Includes: -Hardwood Flooring in the Kitchen Living Area and Hallway -Carpeted Flooring in the Bedroom and Closet -Tile Flooring in the Laundry Closet and Bath -Full Bathroom with Tub/Shower Combo