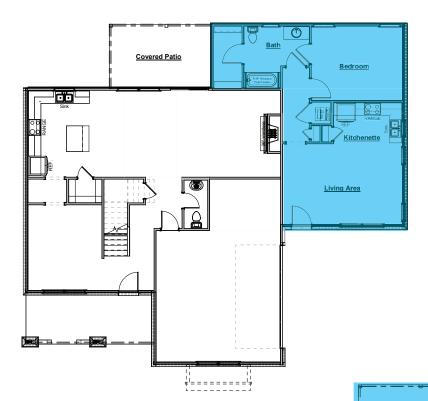

### NestGen Options

NestGen Option Adds Aprox. 709sf of Living Space

Includes: -Hardwood Flooring in the Kitchen Living Area and Hallway -Carpeted Flooring in the Bedroom and Closet -Tile Flooring in the Laundry Closet and Bath -Full Bathroom with Tub/Shower Combo