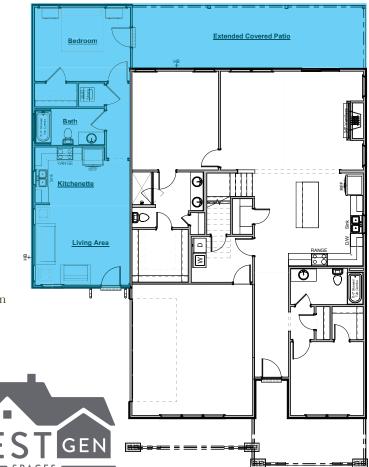

## NestGen Options

-Includes Everything from NestGen Option Plus an Additional 190sf of Covered Patio

Includes: -Includes Everything from NestGen w/ Walk-In Tile Shower Option Plus an Additional 190sf of Covered Patio NestGen w/ Walk-In Tile Shower Adds Aprox. 709sf of Living Space