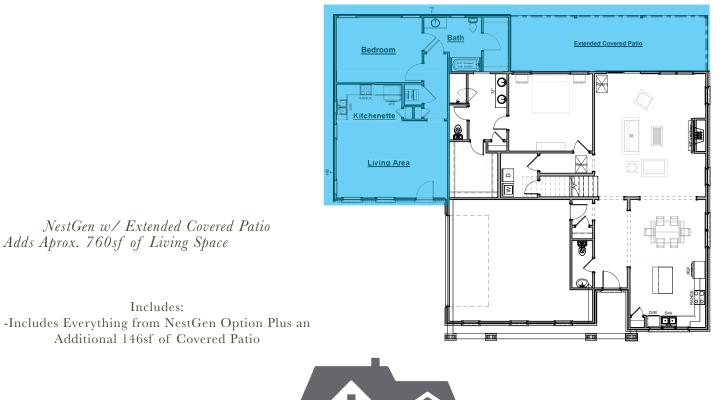

0

Bath

NestGen w/ Extended Covered Patio Adds Aprox. 709sf of Living Space

Includes:

Additional 130sf of Covered Patio

Extended Covered Patio

NestGen w/ Walk-In Tile Shower Adds Aprox. 709sf of Living Space

0

& Extended Covered Patio Adds Aprox. 709sf of Living Space

Includes: -Includes Everything from NestGen w/ Walk-In Tile Shower Option Plus an Additional 130sf of **Covered** Patio

T Bath Extended Covered Patio Bedroom Kitchenette Living Area ¢'======'#