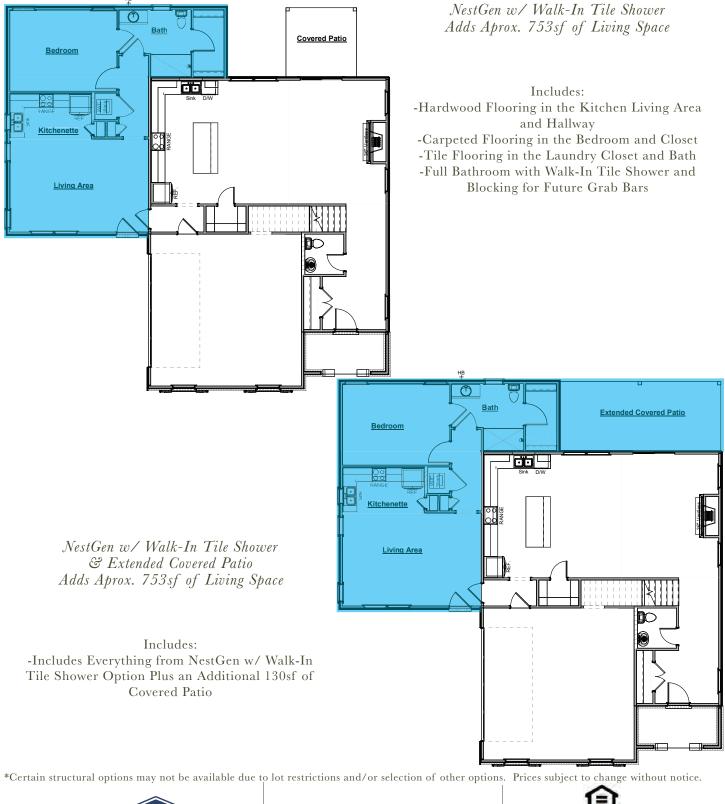

#### NestGen Options

NestGen Option Adds Aprox. 753sf of Living Space

facebook.com/harrisdoylehomes

NestGen w/ Walk-In Tile Shower Adds Aprox. 760sf of Living Space

Includes: -Hardwood Flooring in the Kitchen Living Area and Hallway -Carpeted Flooring in the Bedroom and Closet -Tile Flooring in the Laundry Closet and Bath -Full Bathroom with Walk-In Tile Shower and Blocking for Future Grab Bars