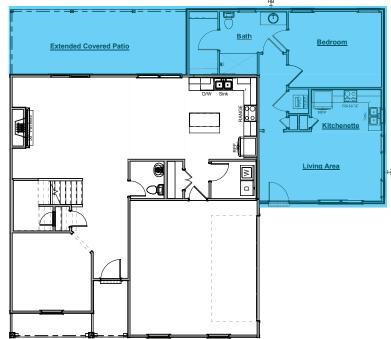

0

Bath

NestGen w/ Extended Covered Patio Adds Aprox. 709sf of Living Space

Includes:

Additional 130sf of Covered Patio

Extended Covered Patio

NestGen w/ Walk-In Tile Shower Adds Aprox. 709sf of Living Space

0

& Extended Covered Patio Adds Aprox. 709sf of Living Space

Includes: -Includes Everything from NestGen w/ Walk-In Tile Shower Option Plus an Additional 130sf of **Covered** Patio

T Bath Extended Covered Patio Bedroom Kitchenette Living Area ¢'======'#