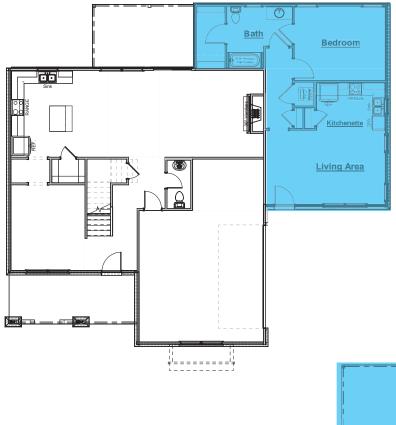

# the BRADFORD

## NestGen Options

NestGen W/ Walk-In Tile Shower & Extended Covered Patio Adds Aprox. 709sf of Living Space \$81,810

Includes: -Includes Everything from NestGen w/ Walk-In Tile Shower Option Plus an Additional 190sf of Covered Patio

#### NestGen w/ Walk-In Tile Shower Adds Aprox. 709sf of Living Space \$69,810

Includes: -Hardwood Flooring in the Kitchen Living Area and Hallway -Carpeted Flooring in the Bedroom and Closet -Tile Flooring in the Laundry Closet and Bath -Full Bathroom with Walk-In Tile Shower and Blocking for Future Grab Bars