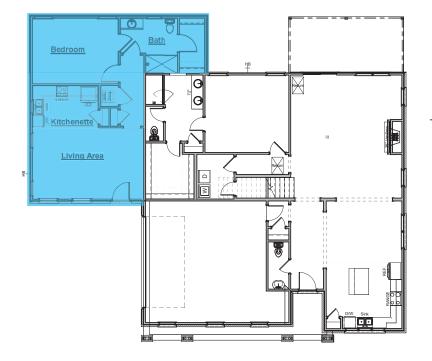

# the EMPRESS

## NestGen Options

-Includes Everything from NestGen Option Plus an Additional 190sf of Covered Patio