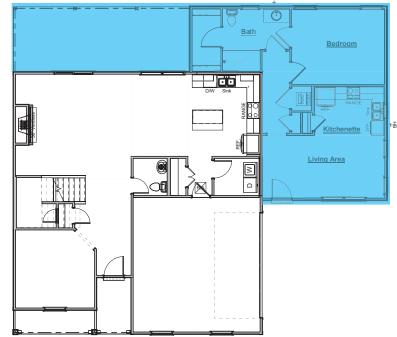

# the BRADFORD

## NestGen Options

NestGen W/ Walk-In Tile Shower & Extended Covered Patio Adds Aprox. 709sf of Living Space \$81,810

Includes: -Includes Everything from NestGen w/ Walk-In Tile Shower Option Plus an Additional 190sf of Covered Patio

#### NestGen w/ Walk-In Tile Shower Adds Aprox. 709sf of Living Space \$69,810

Includes: -Hardwood Flooring in the Kitchen Living Area and Hallway -Carpeted Flooring in the Bedroom and Closet -Tile Flooring in the Laundry Closet and Bath -Full Bathroom with Walk-In Tile Shower and Blocking for Future Grab Bars