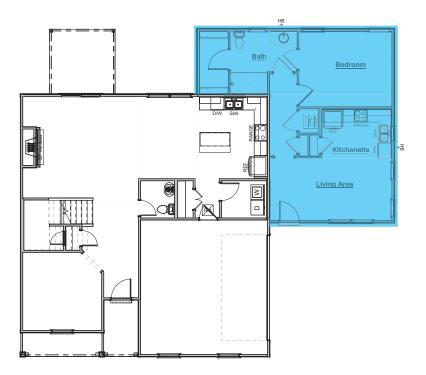

# the GRIFFIN

### NestGen Options

NestGen w/ Extended Covered Patio Adds Aprox. 671sf of Living Space \$72,360

Includes: -Includes Everything from NestGen Option Plus an Additional 197sf of Covered Patio NestGen Option Adds Aprox. 671sf of Living Space \$65,960

Includes: -Hardwood Flooring in the Kitchen Living Area and Hallway -Carpeted Flooring in the Bedroom and Closet -Tile Flooring in the Laundry Closet and Bath -Full Bathroom with Tub/Shower Combo

NestGen w/ Walk-In Tile Shower & Extended Covered Patio Adds Aprox. 671sf of Living Space \$76,210

Includes: -Includes Everything from NestGen w/ Walk-In Tile Shower Option Plus an Additional 197sf of Covered Patio NestGen w/ Walk-In Tile Shower Adds Aprox. 671sf of Living Space \$69,810

Includes: -Hardwood Flooring in the Kitchen Living Area and Hallway -Carpeted Flooring in the Bedroom and Closet -Tile Flooring in the Laundry Closet and Bath -Full Bathroom with Walk-In Tile Shower and Blocking for Future Grab Bars