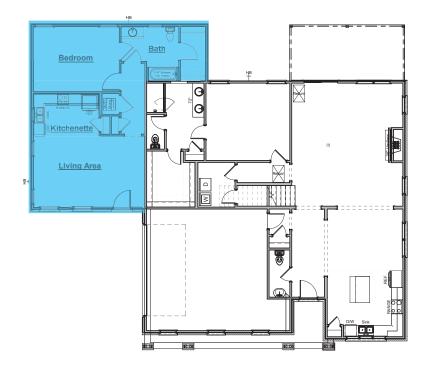

# the EMPRESS

## NestGen Options

-Includes Everything from NestGen Option Plus an Additional 190sf of Covered Patio