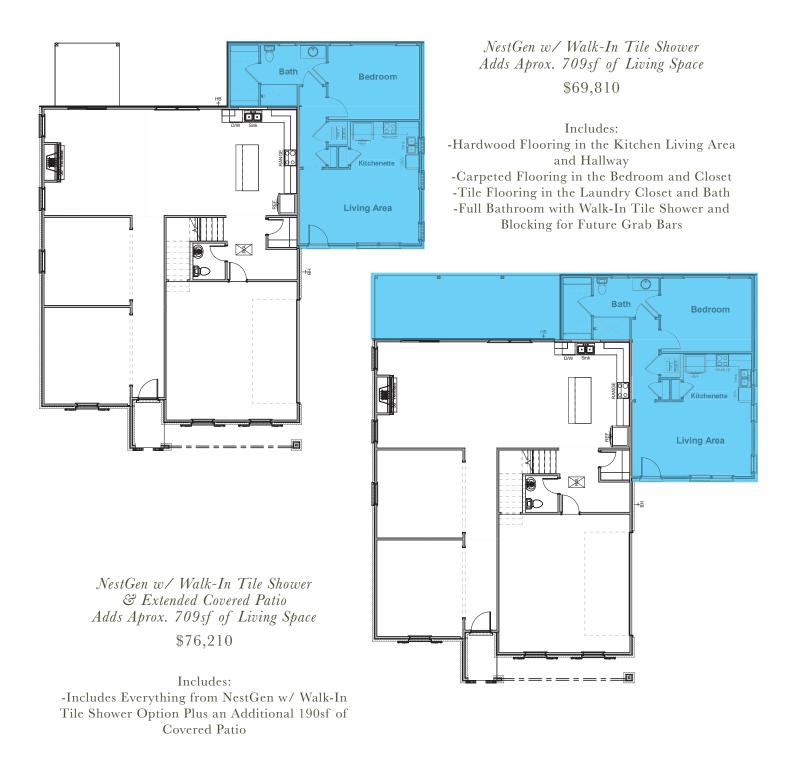

#### NestGen w/ Walk-In Tile Shower Adds Aprox. 709sf of Living Space \$69,810

Includes: -Hardwood Flooring in the Kitchen Living Area and Hallway -Carpeted Flooring in the Bedroom and Closet -Tile Flooring in the Laundry Closet and Bath -Full Bathroom with Walk-In Tile Shower and Blocking for Future Grab Bars

## NestGen Options

NestGen W/ Walk-In Tile Shower & Extended Covered Patio Adds Aprox. 709sf of Living Space \$81,810

Includes: -Includes Everything from NestGen w/ Walk-In Tile Shower Option Plus an Additional 190sf of Covered Patio