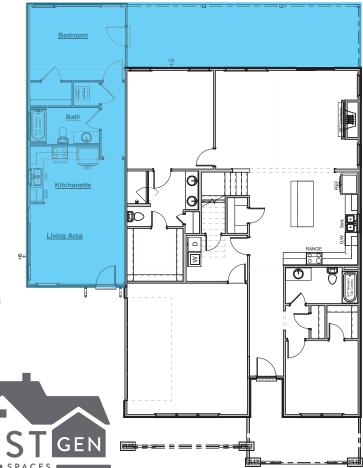

## NestGen Options

NestGen W/ Walk-In Tile Shower & Extended Covered Patio Adds Aprox. 709sf of Living Space \$81,810

Includes: -Includes Everything from NestGen w/ Walk-In Tile Shower Option Plus an Additional 190sf of Covered Patio