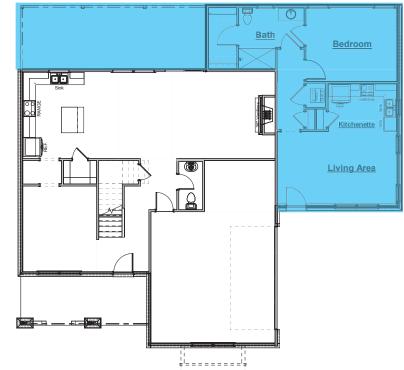

# the GRIFFIN

### NestGen Options

NestGen w/ Extended Covered Patio Adds Aprox. 671sf of Living Space \$72,360

Includes: -Includes Everything from NestGen Option Plus an Additional 197sf of Covered Patio NestGen Option Adds Aprox. 671sf of Living Space \$65,960

Includes: -Hardwood Flooring in the Kitchen Living Area and Hallway -Carpeted Flooring in the Bedroom and Closet -Tile Flooring in the Laundry Closet and Bath -Full Bathroom with Tub/Shower Combo

NestGen w/ Walk-In Tile Shower & Extended Covered Patio Adds Aprox. 671sf of Living Space \$76,210

Includes: -Includes Everything from NestGen w/ Walk-In Tile Shower Option Plus an Additional 197sf of Covered Patio NestGen w/ Walk-In Tile Shower Adds Aprox. 671sf of Living Space \$69,810

Includes: -Hardwood Flooring in the Kitchen Living Area and Hallway -Carpeted Flooring in the Bedroom and Closet -Tile Flooring in the Laundry Closet and Bath -Full Bathroom with Walk-In Tile Shower and Blocking for Future Grab Bars