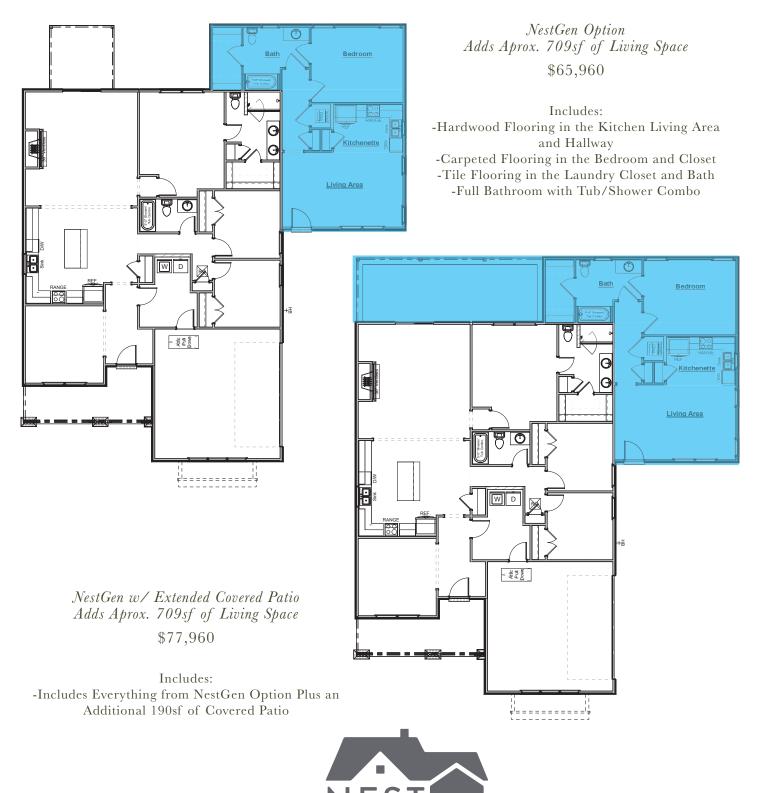

### NestGen Options

NestGen Option Adds Aprox. 709sf of Living Space \$65,960

Includes: -Hardwood Flooring in the Kitchen Living Area and Hallway -Carpeted Flooring in the Bedroom and Closet -Tile Flooring in the Laundry Closet and Bath -Full Bathroom with Tub/Shower Combo

NestGen w/ Extended Covered Patio Adds Aprox. 709sf of Living Space

\$71,160

Includes: -Includes Everything from NestGen Option Plus an Additional 130sf of Covered Patio