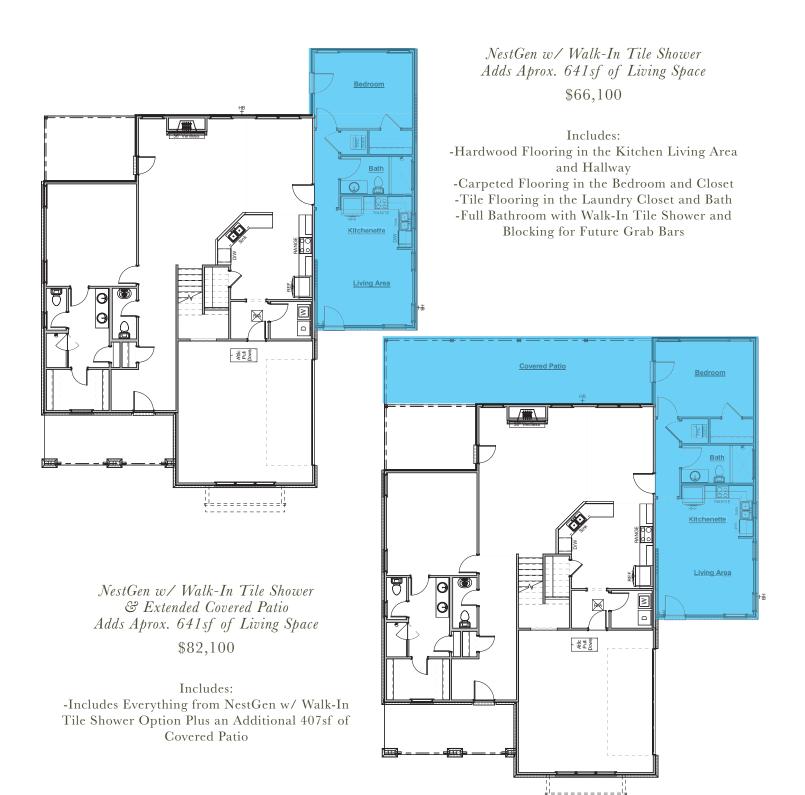

#### NestGen w/ Walk-In Tile Shower Adds Aprox. 671sf of Living Space \$65,950

Includes: -Hardwood Flooring in the Kitchen Living Area and Hallway -Carpeted Flooring in the Bedroom and Closet -Tile Flooring in the Laundry Closet and Bath -Full Bathroom with Walk-In Tile Shower and Blocking for Future Grab Bars

NestGen w/ Walk-In Tile Shower & Extended Covered Patio Adds Aprox. 671sf of Living Space \$73,150

Includes: -Includes Everything from NestGen w/ Walk-In Tile Shower Option Plus an Additional 170sf of Covered Patio