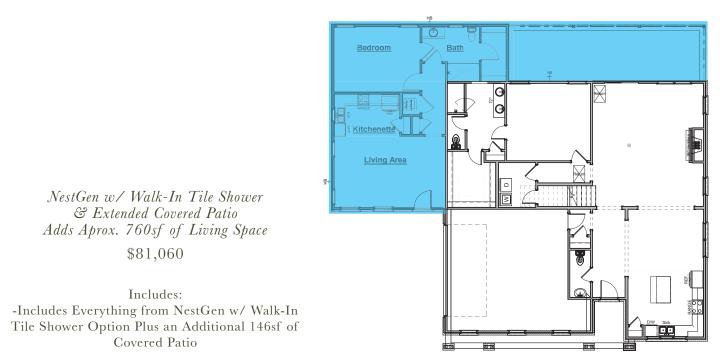

### NestGen w/ Walk-In Tile Shower Adds Aprox. 760sf of Living Space \$74,660

Includes: -Hardwood Flooring in the Kitchen Living Area and Hallway -Carpeted Flooring in the Bedroom and Closet -Tile Flooring in the Laundry Closet and Bath -Full Bathroom with Walk-In Tile Shower and Blocking for Future Grab Bars

NestGen w/ Extended Covered Patio Adds Aprox. 760sf of Living Space \$77,210

Includes: -Includes Everything from NestGen Option Plus an Additional 146sf of Covered Patio