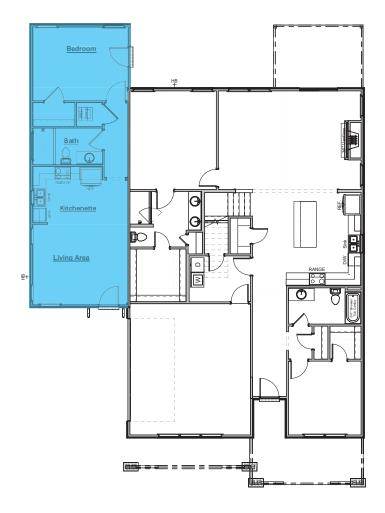

# the BRADFORD

## NestGen Options

NestGen W/ Walk-In Tile Shower & Extended Covered Patio Adds Aprox. 709sf of Living Space \$81,810

Includes: -Includes Everything from NestGen w/ Walk-In Tile Shower Option Plus an Additional 190sf of Covered Patio

#### NestGen w/ Walk-In Tile Shower Adds Aprox. 709sf of Living Space \$69,810

Includes: -Hardwood Flooring in the Kitchen Living Area and Hallway -Carpeted Flooring in the Bedroom and Closet -Tile Flooring in the Laundry Closet and Bath -Full Bathroom with Walk-In Tile Shower and Blocking for Future Grab Bars