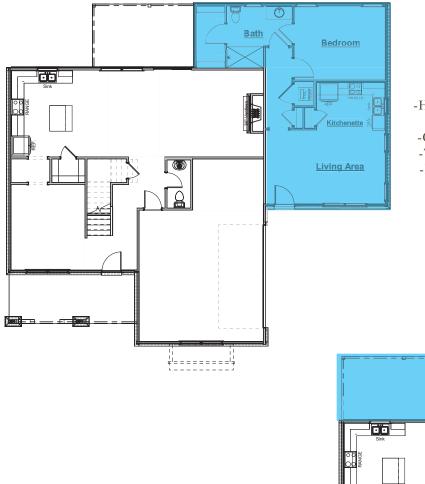

# the EMPRESS

## NestGen Options

-Includes Everything from NestGen Option Plus an Additional 190sf of Covered Patio