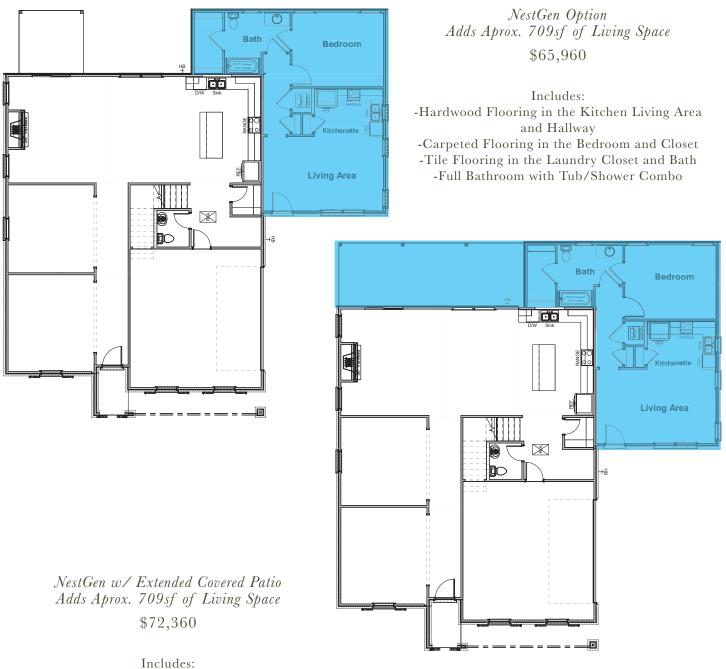

### NestGen Options

NestGen w/ Extended Covered Patio Adds Aprox. 671sf of Living Space \$72,360

Includes: -Includes Everything from NestGen Option Plus an Additional 197sf of Covered Patio NestGen Option Adds Aprox. 671sf of Living Space \$65,960

Includes: -Hardwood Flooring in the Kitchen Living Area and Hallway -Carpeted Flooring in the Bedroom and Closet -Tile Flooring in the Laundry Closet and Bath -Full Bathroom with Tub/Shower Combo

NestGen w/ Walk-In Tile Shower & Extended Covered Patio Adds Aprox. 671sf of Living Space \$76,210

NestGen w/ Extended Covered Patio Adds Aprox. 709sf of Living Space

\$71,160

Includes: -Includes Everything from NestGen Option Plus an Additional 130sf of Covered Patio