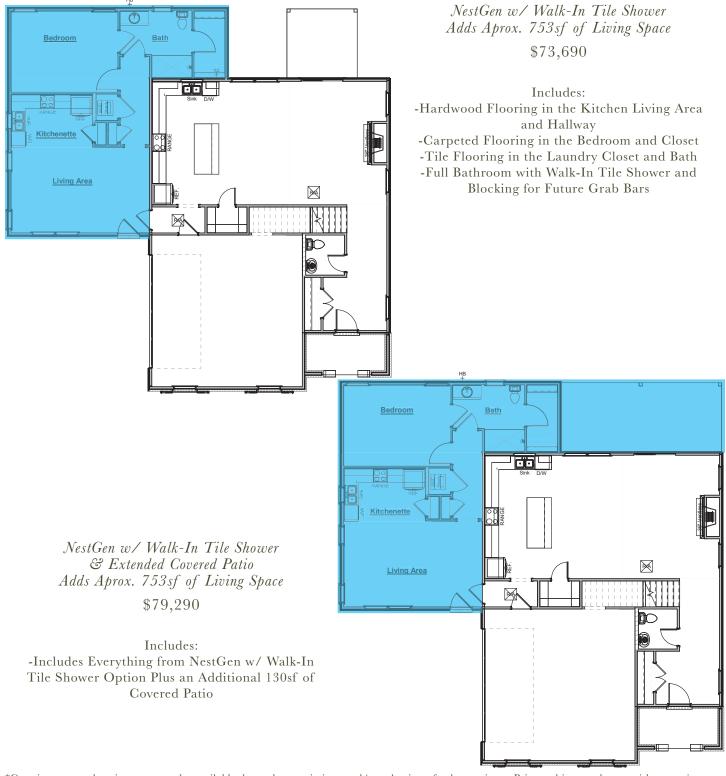

### NestGen w/ Walk-In Tile Shower Adds Aprox. 709sf of Living Space \$69,810

Includes: -Hardwood Flooring in the Kitchen Living Area and Hallway -Carpeted Flooring in the Bedroom and Closet -Tile Flooring in the Laundry Closet and Bath -Full Bathroom with Walk-In Tile Shower and Blocking for Future Grab Bars

NestGen w/ Walk-In Tile Shower & Extended Covered Patio Adds Aprox. 709sf of Living Space \$75,010

Includes: -Includes Everything from NestGen w/ Walk-In Tile Shower Option Plus an Additional 130sf of Covered Patio

### NestGen w/ Walk-In Tile Shower Adds Aprox. 760sf of Living Space \$74,660

Includes: -Hardwood Flooring in the Kitchen Living Area and Hallway -Carpeted Flooring in the Bedroom and Closet -Tile Flooring in the Laundry Closet and Bath -Full Bathroom with Walk-In Tile Shower and Blocking for Future Grab Bars