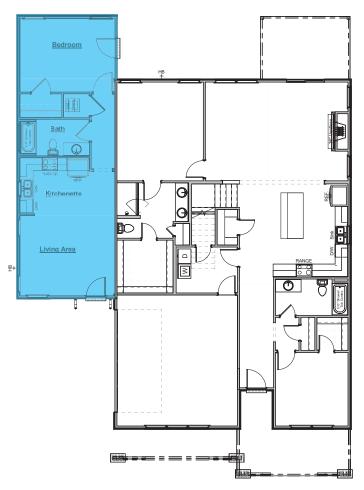

#### NestGen w/ Walk-In Tile Shower Adds Aprox. 709sf of Living Space \$69,810

Includes: -Hardwood Flooring in the Kitchen Living Area and Hallway -Carpeted Flooring in the Bedroom and Closet -Tile Flooring in the Laundry Closet and Bath -Full Bathroom with Walk-In Tile Shower and Blocking for Future Grab Bars