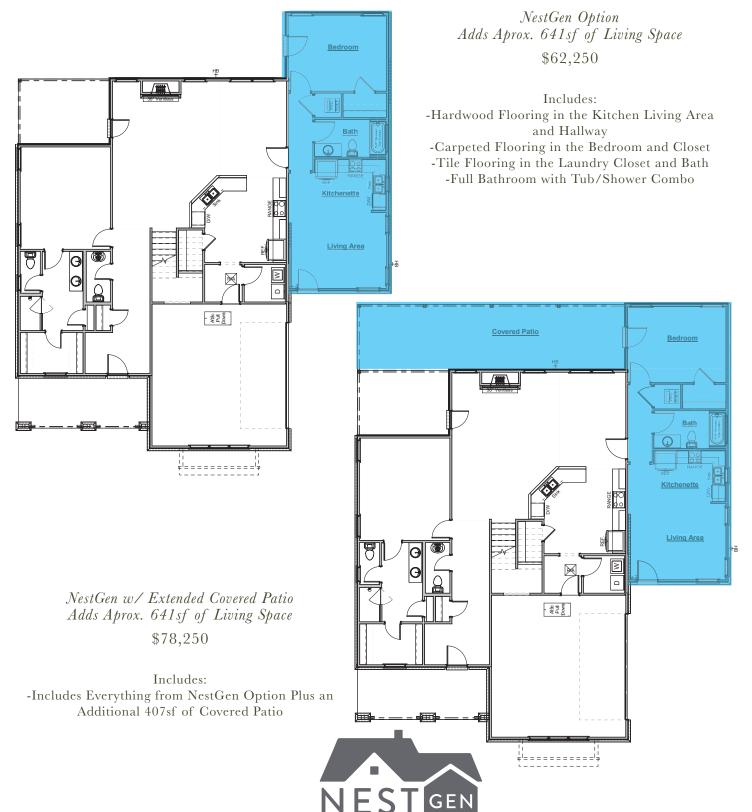

### NestGen Options

NestGen Option Adds Aprox. 671sf of Living Space \$62,100

Includes: -Hardwood Flooring in the Kitchen Living Area and Hallway -Carpeted Flooring in the Bedroom and Closet -Tile Flooring in the Laundry Closet and Bath -Full Bathroom with Tub/Shower Combo

NestGen w/ Extended Covered Patio Adds Aprox. 671sf of Living Space \$69,300

Includes: -Includes Everything from NestGen Option Plus an Additional 170sf of Covered Patio