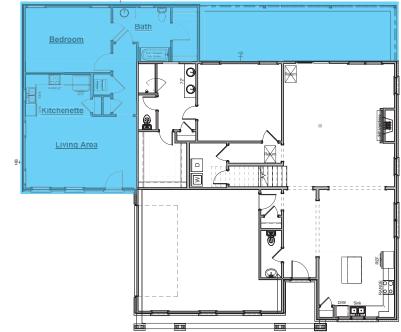

# the EMPRESS

## NestGen Options

-Includes Everything from NestGen Option Plus an Additional 190sf of Covered Patio