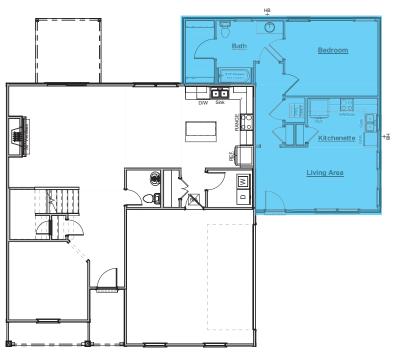

# the BRADFORD

## NestGen Options

NestGen W/ Walk-In Tile Shower & Extended Covered Patio Adds Aprox. 709sf of Living Space \$81,810

Includes: -Includes Everything from NestGen w/ Walk-In Tile Shower Option Plus an Additional 190sf of Covered Patio

#### NestGen w/ Walk-In Tile Shower Adds Aprox. 709sf of Living Space \$69,810

Includes: -Hardwood Flooring in the Kitchen Living Area and Hallway -Carpeted Flooring in the Bedroom and Closet -Tile Flooring in the Laundry Closet and Bath -Full Bathroom with Walk-In Tile Shower and Blocking for Future Grab Bars