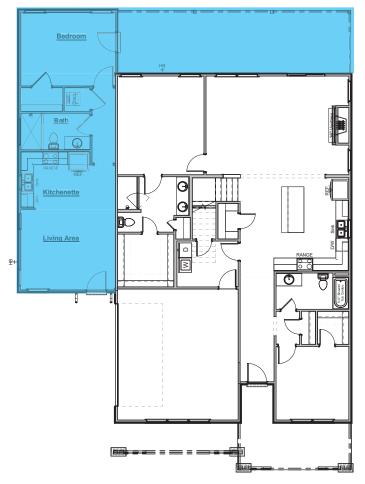

# the BRADFORD

## NestGen Options

NestGen W/ Walk-In Tile Shower & Extended Covered Patio Adds Aprox. 709sf of Living Space \$81,810

Includes: -Includes Everything from NestGen w/ Walk-In Tile Shower Option Plus an Additional 190sf of Covered Patio

#### NestGen w/ Walk-In Tile Shower Adds Aprox. 709sf of Living Space \$69,810

Includes: -Hardwood Flooring in the Kitchen Living Area and Hallway -Carpeted Flooring in the Bedroom and Closet -Tile Flooring in the Laundry Closet and Bath -Full Bathroom with Walk-In Tile Shower and Blocking for Future Grab Bars