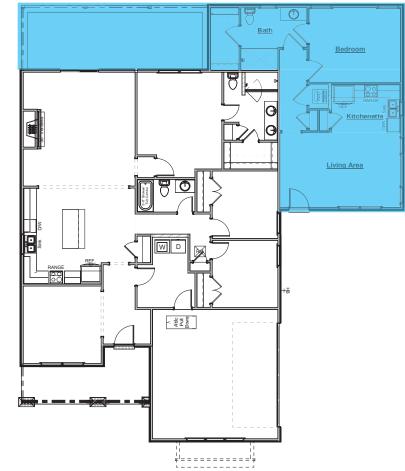

NestGen w/ Walk-In Tile Shower & Extended Covered Patio Adds Aprox. 709sf of Living Space \$75,010

Includes: -Includes Everything from NestGen w/ Walk-In Tile Shower Option Plus an Additional 130sf of Covered Patio