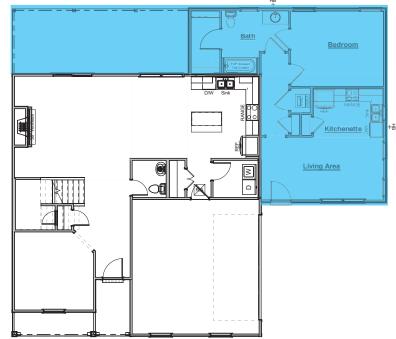

# the EMPRESS

## NestGen Options

-Includes Everything from NestGen Option Plus an Additional 190sf of Covered Patio