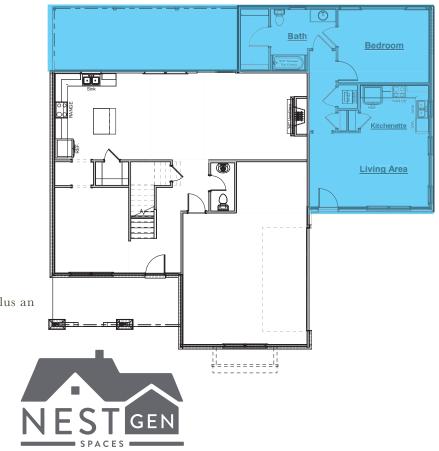

## the CLERMONT

### NestGen Options

NestGen Option Adds Aprox. 760sf of Living Space \$70,810

Includes: -Hardwood Flooring in the Kitchen Living Area and Hallway -Carpeted Flooring in the Bedroom and Closet -Tile Flooring in the Laundry Closet and Bath -Full Bathroom with Tub/Shower Combo

NestGen w/ Extended Covered Patio Adds Aprox. 760sf of Living Space \$77,210

Includes: -Includes Everything from NestGen Option Plus an Additional 146sf of Covered Patio

### NestGen w/ Walk-In Tile Shower Adds Aprox. 760sf of Living Space \$74,660

Includes: -Hardwood Flooring in the Kitchen Living Area and Hallway -Carpeted Flooring in the Bedroom and Closet -Tile Flooring in the Laundry Closet and Bath -Full Bathroom with Walk-In Tile Shower and Blocking for Future Grab Bars