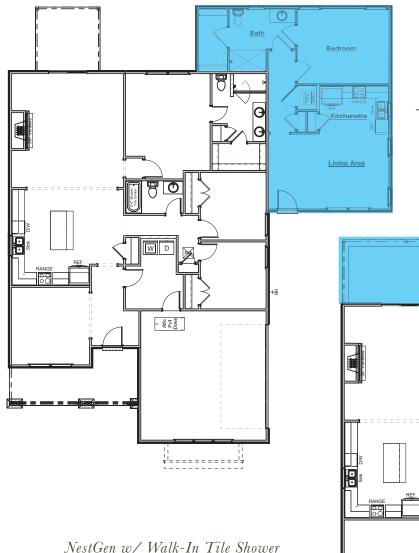

### NestGen w/ Walk-In Tile Shower Adds Aprox. 709sf of Living Space \$69,810

Includes: -Hardwood Flooring in the Kitchen Living Area and Hallway -Carpeted Flooring in the Bedroom and Closet -Tile Flooring in the Laundry Closet and Bath -Full Bathroom with Walk-In Tile Shower and Blocking for Future Grab Bars