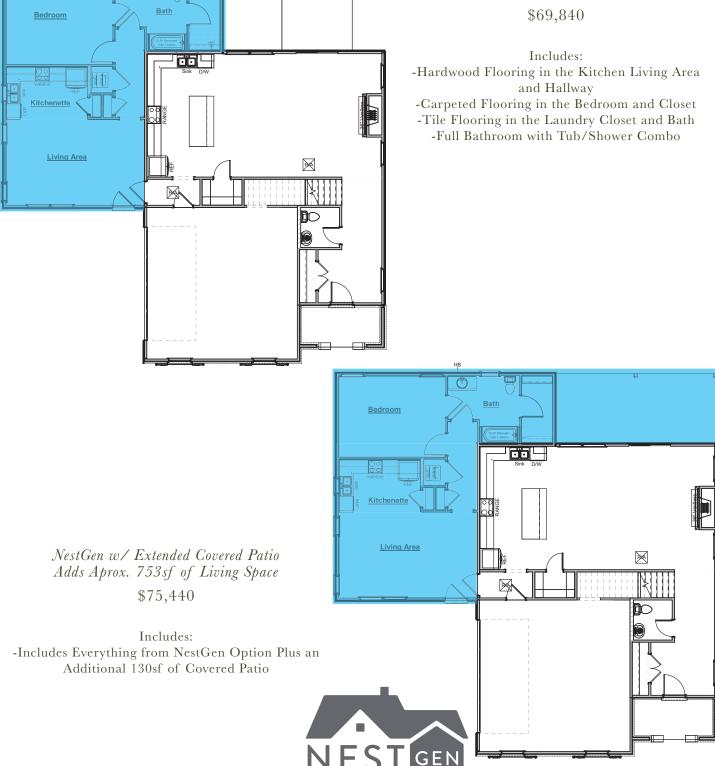

### NestGen Options

 $\odot$ 

NestGen Option Adds Aprox. 753sf of Living Space \$69,840

\*Certain structural options may not be available due to lot restrictions and/or selection of other options. Prices subject to change without notice.

NestGen w/ Extended Covered Patio Adds Aprox. 709sf of Living Space

\$71,160

Includes: -Includes Everything from NestGen Option Plus an Additional 130sf of Covered Patio

NestGen w/ Extended Covered Patio Adds Aprox. 760sf of Living Space \$77,210

Includes: -Includes Everything from NestGen Option Plus an Additional 146sf of Covered Patio