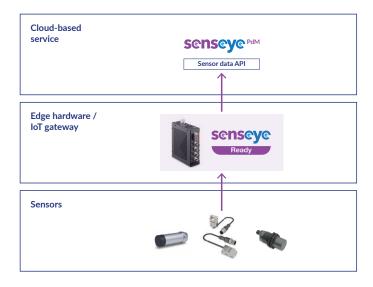

### **Get Ready. Get Connected**

Condition monitoring data from machines is an essential ingredient to achieving success with Senseye. As a Senseye Ready partner, you can offer a complete solution for predictive maintenance combining your hardware with our software.

Updating sensors and edge devices or IoT gateways to become Senseye Ready is simple. You capture and process raw data at the edge, then send condition monitoring data to Senseye's cloud platform using our secure API.