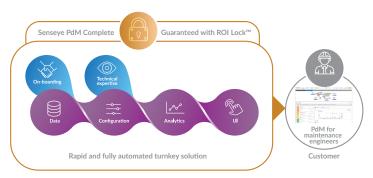

Senseye PdM Complete is the powerful combination of a software product, expert guidance, setup, support and management - all guaranteed by Senseye ROI Lock.

# Guided on the journey to success:

Senseye PdM Complete has all the leading out-of-the-box capabilities you've come to expect from Senseye PdM, with Senseye guiding you to Predictive Maintenance success: