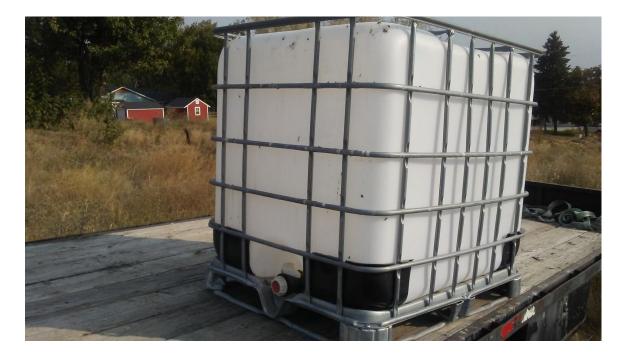

Heavy duty twin axle 22 ft trailer comes with equalizer hitch 14,000 GVW \$2500

Plastic tote \$25

2 Winery hoses. 1 -3/8 stainless ID fittings. one 15ft \$125 other 30 ft \$175

4 Barrel racks 2 stainless steel \$100 each 2 steel \$30 each