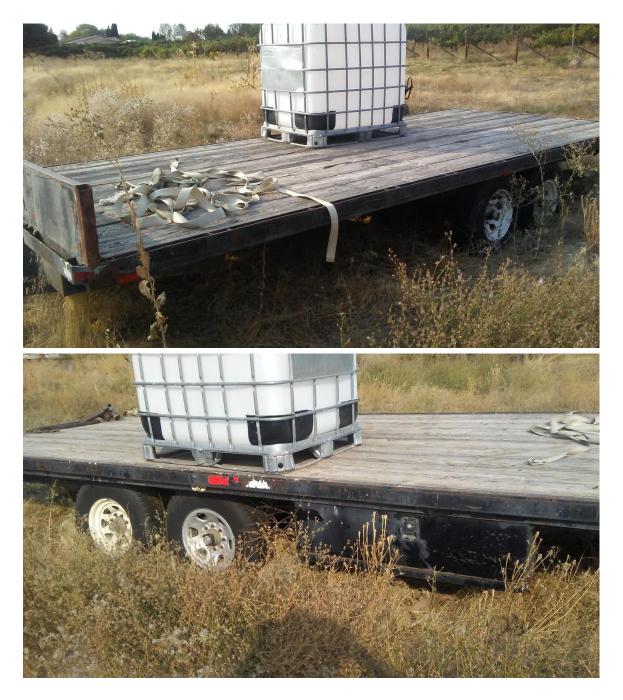

Heavy duty twin axle 22 ft trailer comes with equalizer hitch 14,000 GVW \$2500

Plastic tote \$25

2 Winery hoses. 1 -3/8 stainless ID fittings. one 15ft \$125 other 30 ft \$175

4 Barrel racks 2 stainless steel \$100 each 2 steel \$30 each