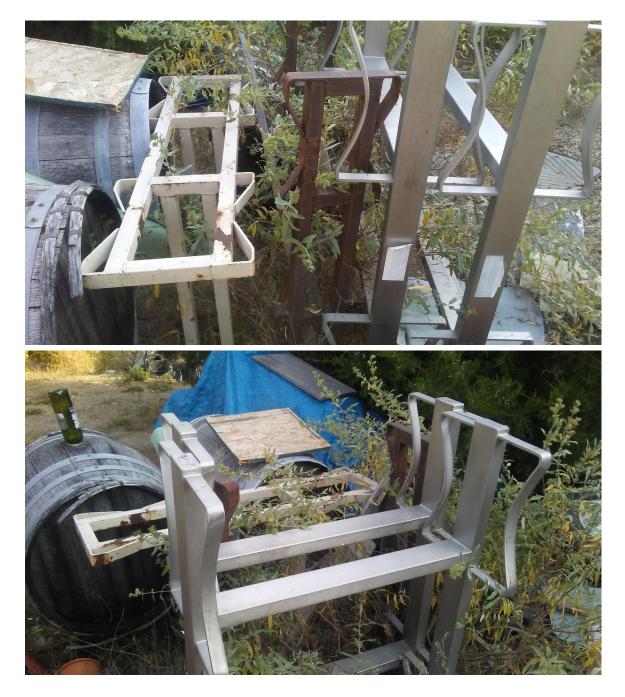

Heavy duty twin axle 22 ft trailer comes with equalizer hitch 14,000 GVW \$2500

Plastic tote \$25

2 Winery hoses. 1 -3/8 stainless ID fittings. one 15ft \$125 other 30 ft \$175

4 Barrel racks 2 stainless steel \$100 each 2 steel \$30 each