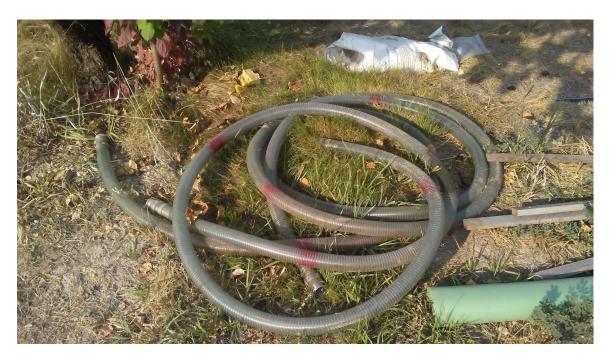

Heavy duty twin axle 22 ft trailer comes with equalizer hitch 14,000 GVW \$2500

Plastic tote \$25

2 Winery hoses. 1 -3/8 stainless ID fittings. one 15ft \$125 other 30 ft \$175

4 Barrel racks 2 stainless steel \$100 each 2 steel \$30 each