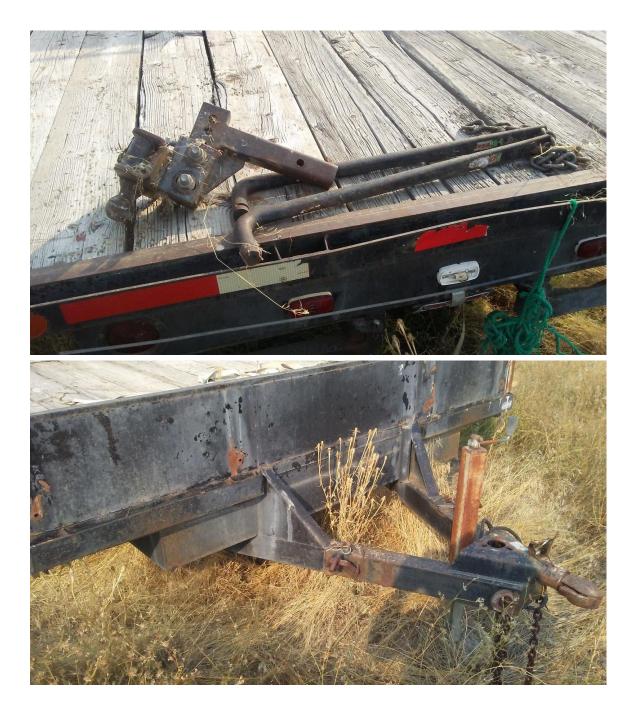

Heavy duty twin axle 22 ft trailer comes with equalizer hitch 14,000 GVW \$2500

Plastic tote \$25

2 Winery hoses. 1 -3/8 stainless ID fittings. one 15ft \$125 other 30 ft \$175

4 Barrel racks 2 stainless steel \$100 each 2 steel \$30 each