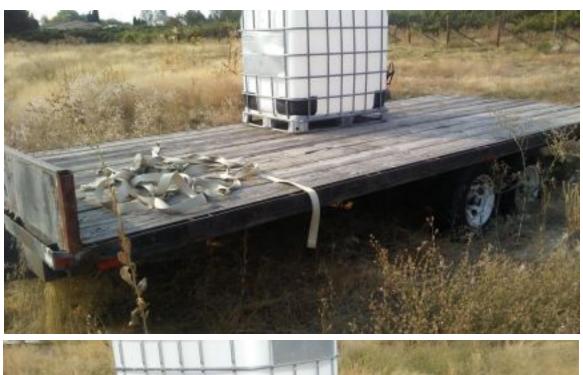

Heavy duty twin axle 22 ft trailer comes with equalizer hitch 14,000 GVW \$2500

Plastic tote \$25

2 Winery hoses. 1 -3/8 stainless ID fittings. one 15ft \$125 other 30 ft \$175

4 Barrel racks 2 stainless steel \$100 each 2 steel \$30 each **Grapes For Sale for 2020** 