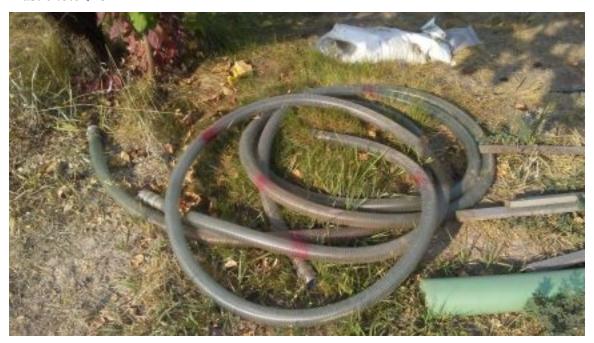

Heavy duty twin axle 22 ft trailer comes with equalizer hitch 14,000 GVW \$2500

Plastic tote \$25

2 Winery hoses. 1 -3/8 stainless ID fittings. one 15ft \$125 other 30 ft \$175

4 Barrel racks 2 stainless steel \$100 each 2 steel \$30 each **Grapes For Sale for 2020** 