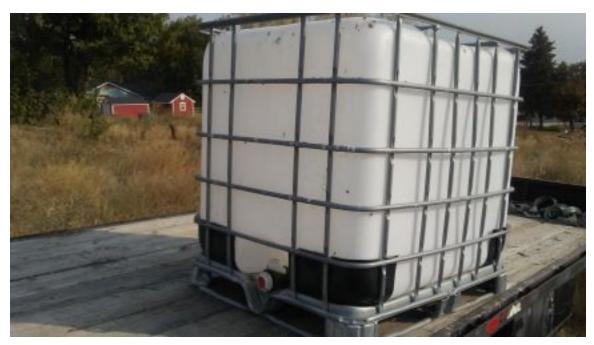

Heavy duty twin axle 22 ft trailer comes with equalizer hitch 14,000 GVW \$2500

Plastic tote \$25

2 Winery hoses. 1 -3/8 stainless ID fittings. one 15ft \$125 other 30 ft \$175

4 Barrel racks 2 stainless steel \$100 each 2 steel \$30 each **Grapes For Sale for 2020** 