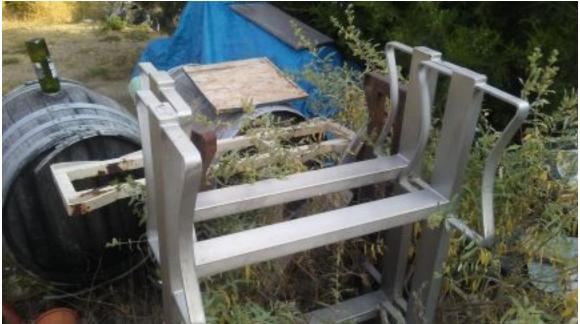

Heavy duty twin axle 22 ft trailer comes with equalizer hitch 14,000 GVW \$2500

Plastic tote \$25

2 Winery hoses. 1 -3/8 stainless ID fittings. one 15ft \$125 other 30 ft \$175

4 Barrel racks 2 stainless steel \$100 each 2 steel \$30 each **Grapes For Sale for 2020** 