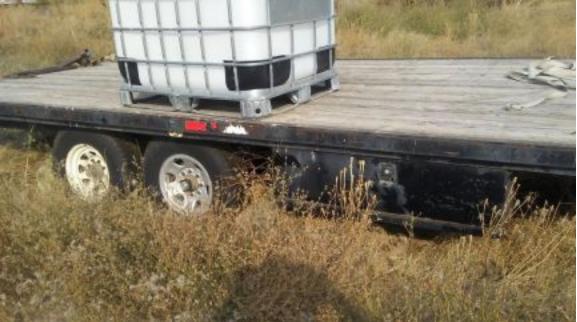

Heavy duty twin axle 22 ft trailer comes with equalizer hitch 14,000 GVW \$2500

Plastic tote \$25

2 Winery hoses. 1 -3/8 stainless ID fittings. one 15ft \$125 other 30 ft \$175

4 Barrel racks 2 stainless steel \$100 each 2 steel \$30 each **Grapes For Sale for 2020** 