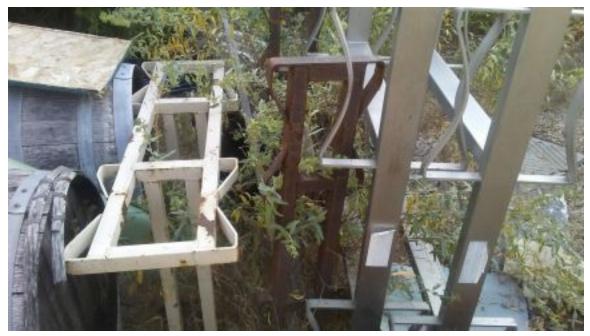

Heavy duty twin axle 22 ft trailer comes with equalizer hitch 14,000 GVW \$2500

Plastic tote \$25

2 Winery hoses. 1 -3/8 stainless ID fittings. one 15ft \$125 other 30 ft \$175

4 Barrel racks 2 stainless steel \$100 each 2 steel \$30 each **Grapes For Sale for 2020** 