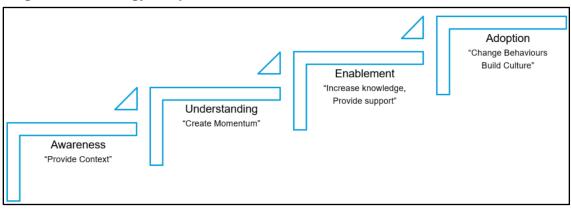

on**

With this Power BI Jumpstart program, Spyglass will help your organization build an effective culture around Power BI. Through internal training, workload deployment, and office hours, Spyglass will set you up on your journey to becoming a data driven business. In just roughly 8-12 weeks, you could foster a data driven culture for your organization!

## **Program Deliverables**

- Envisioning Workshops
  - Output Document with findings, notes, vision, and plan
- Training & Culture Building Workshops
  - Enabling users to subscribe to internal training
- Final Execution Report
  - Proposed implementation priorities, timeline, and budget
- Power BI Initial Workload Deployment
  - Migrate your first Power BI workload and develop your technical skills

## Stages of Technology Adoption:





## **Spyglass MTG Can Help!**

We can help foster a data driven culture within your organization! Contact us today!

### **About Spyglass MTG**

For over 15 years, we've closely partnered with Microsoft to bring their vast and expanding suite of enterprise solutions to our clients. We leverage proven methodologies, migration tools and expert consultants to architect, build, deploy, migrate to, and manage Microsoft solutions. Whether you are deploying or upgrading M365, implementing Azure, deploying Teams, building a SharePoint Site, developing a Security or Governance Model, designing a Modern Warehouse or BI Solution, or developing AI apps on the Power Platform, we can help!