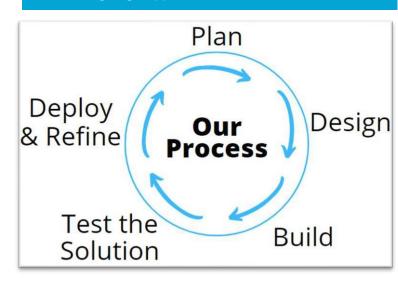

## The Solution

Spyglass' Power Platform Development Studio provides customers on-demand capacity to automate your business processes, create applications, generate interactive reports, and provide post development support. The Power Platform Development Studio is a full-service model from requirements, scoping, design, development, support as well as administration and management for the platform as desired.