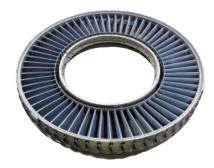

### **Components:**

- Brackets
- Diaphragms
- Diffusers
- Heat Shields
- Honeycomb Seals
- Nozzle Assembly
- Titanium Thrust Links
- Vane Segments

Diffuser

Nozzle Assembly

Vane Segment