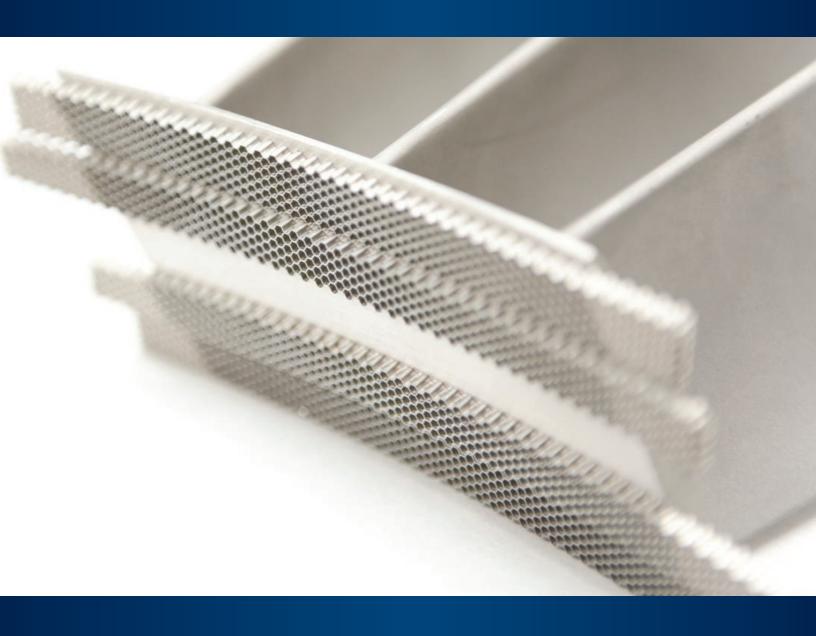

### **Components:**

- Brackets
- Diaphragms
- Diffusers
- Heat Shields
- Honeycomb Seals
- Nozzle Assembly
- Titanium Thrust Links
- Vane Segments

Diffuser

Nozzle Assembly

Vane Segment