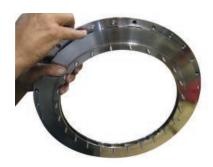

### **Components:**

- Brackets
- Diaphragms
- Diffusers
- Heat Shields
- Honeycomb Seals
- Nozzle Assembly
- Titanium Thrust Links
- Vane Segments

Diffuser

Nozzle Assembly

Vane Segment