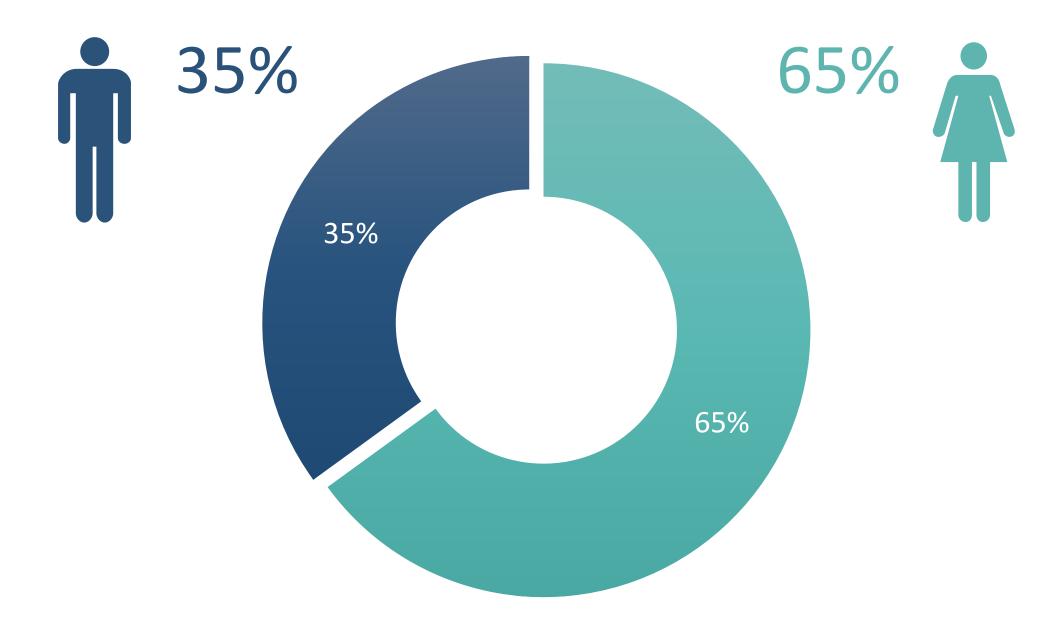

#### OUR AUDIENCE

Our engaged faith-based audience of millions reads, listens, watches, shares, gives and responds. We expand the reach and impact of your ministry, or amplify your advertising and marketing campaigns.