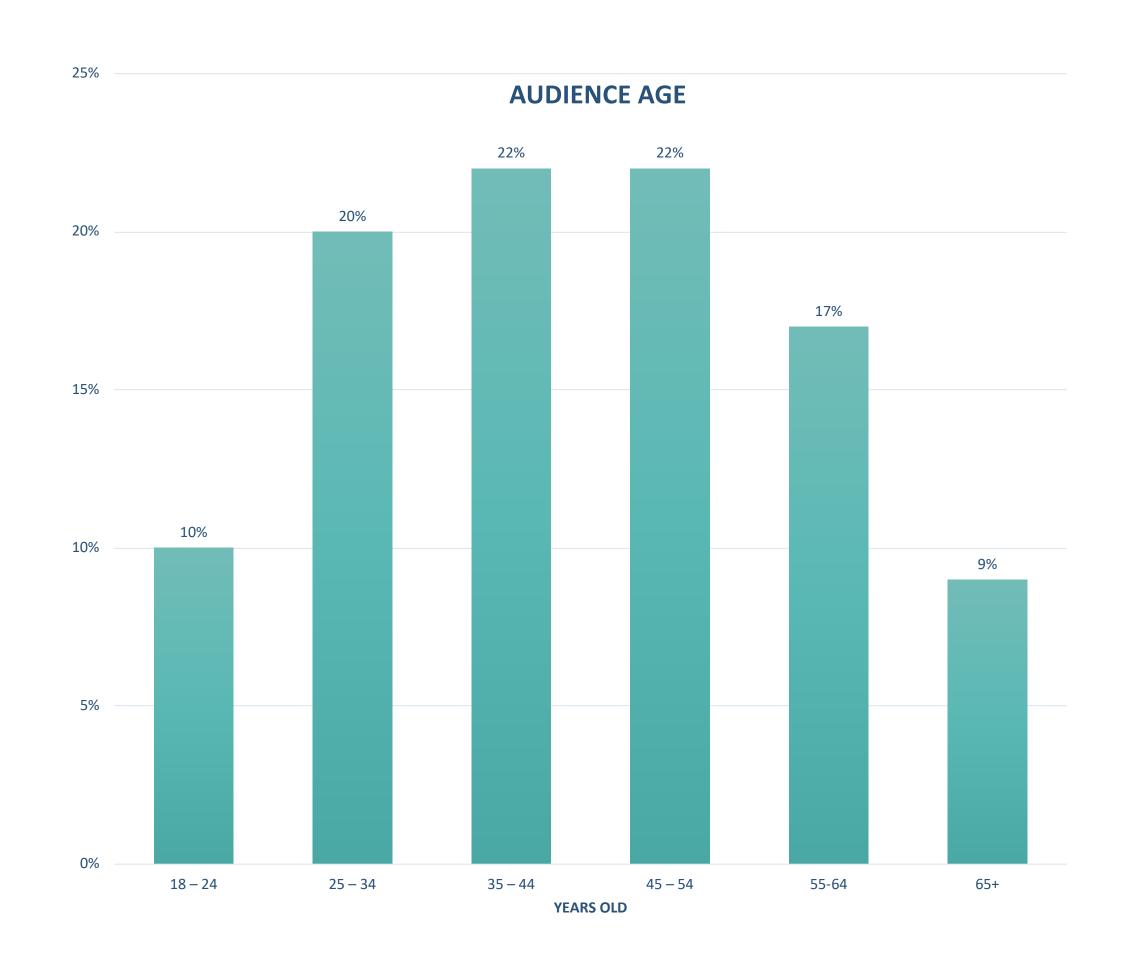

#### OUR AUDIENCE

Our engaged faith-based audience of millions reads, listens, watches, shares, gives and responds. We expand the reach and impact of your ministry, or amplify your advertising and marketing campaigns.