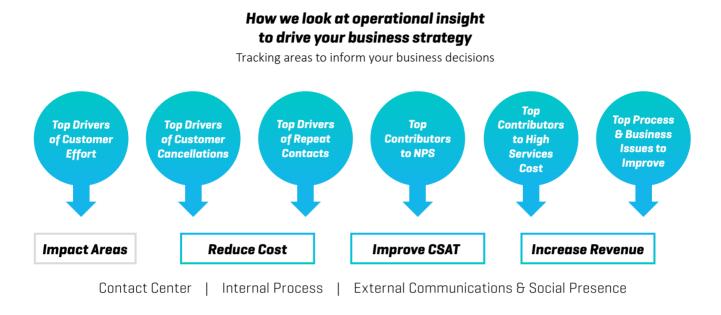

### **Operational Insights Drive Continuous Improvement**

Sitel Process Optimization Consulting provides data-driven recommendations for business and customer process improvements.

- Drive Consistency Deliver the experience your customers expect through every conversation.
- Streamline Customer Experiences Driving customer ease, reducing process waste and non-value steps.
- Reduce Repeat Contacts Identify and address key contact drivers.
- Predict and Personalize Harness the power of data insights to understand your customer behavior.
- Grounded Innovation Our innovative solutions are aligned to tangible return on investment (ROI) within the operation.
- Reduced Total Cost of Ownership Drive combined operational efficiencies and value creation.

#### Add Value to Customer Engagement Strategies

Every interaction with customers leaves a trail of data. This information that becomes more valuable when combined to generate a richer picture of everything, from their product choices and channel preferences, to when, how and why they want to interact with your organization.