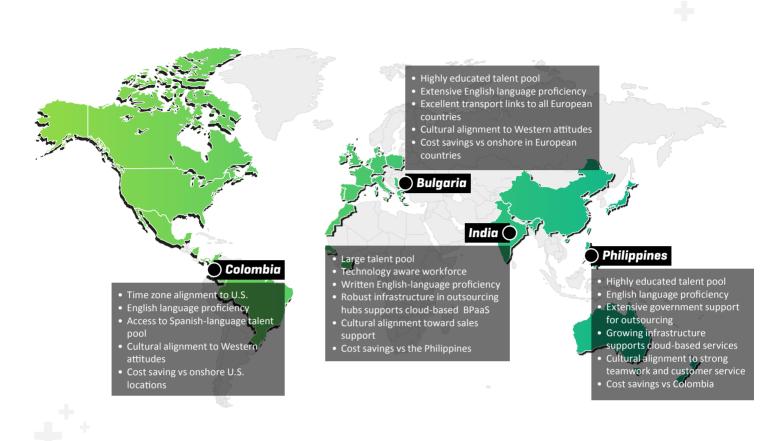

into website
- Requires immediate response customer must stay connected
- Agents must be available, concurrency 2-3 live chats
- Can be used to target customers on specific web pages, ideal for supporting online sales



- Asynchronous
- Accessible across devices, ability to switch between devices, apps and browsers during the conversation
- Doesn't require immediate response customer may leave and return to conversation later
- Can be accessed at any time, regardless of whether agents are available; agents manage 6-8 messaging conversations simultaneously
- Integrated into website, mobile apps and customers' preferred social channels, Facebook, WhatsApp, WeChat, etc.
- Thread of past conversation enables agent and customer to refer back, reducing effort



### **Centers of Excellence**



#### **Measurable Results**

Drive efficiency and customer satisfaction through digital connections.



Sitel Group, Sitel and the Sitel mark are registered trademarks of the Sitel Group Companies. EXP+ and the EXP+ mark are trademarks of the Sitel Group Companies.