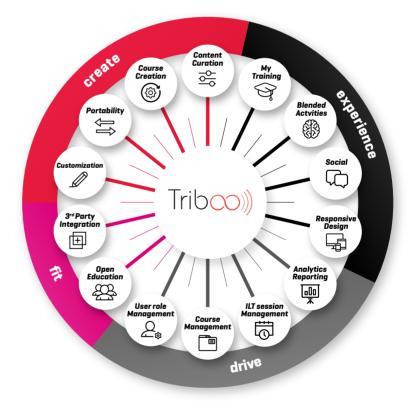

## One Solution, Endless Possibilities

Triboo offers a wide range of functionalities supporting the creation and delivery of state-ofthe-art training programs that offer a unique and meaningful learning experiences.