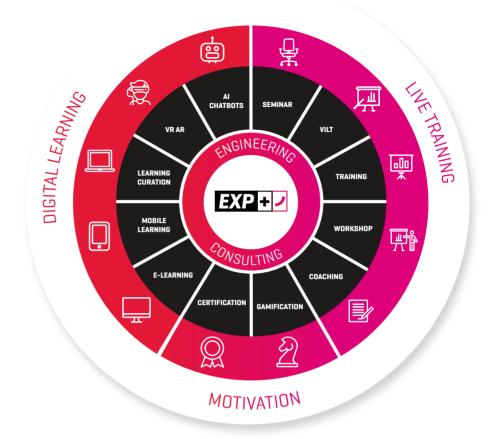

## **Six Models of Blended Learning**

- "Flipped" Learners are introduced to the content prior to training. Face-to-face learning is used to review, discuss or work through the content.
- Online Driver Majority of work is completed online. Face-to-face time is flexible and based on learners' needs.
- Online Lab Employees take online training in a supervised environment (e.g., computer lab) during work hours.
- Face-to-Face Driver Significant amount of face-to-face time is replaced with online learning activities. In-person training is supported by pre and post coursework.
- Rotation Training is scheduled and divided into face-to-face time and online learning.
- **Self-Blend** In-person and online training is offered. Learners have the option to choose how they want to complete the training.

## Learning for Every Learner's Style

By integrating instructor-led programs with eLearning or digital training materials, Sitel<sup>®</sup> Blended Learning delivers superior and tailored learning experiences. Learners enjoy the best of both worlds: instructor-led training can focus on deeper learning, skill development or complex topics, while eLearning delivers pre or post coursework and provides additional support for learners to continue learning.