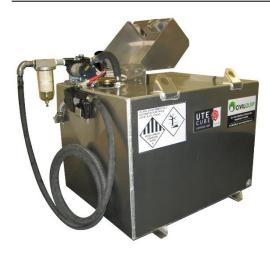

## **Specification Sheet**

Description

Fuelchief Utecube Express 400L

The mid-size of the Utecube Express models is the Utecube Express 400L. This tank takes the refuelling needs of businesses to the next level. With a sturdy and compact holding capacity and made from durable aluminium material, the Utecube Express 400L can face the toughest conditions.

## Standard features:

- Large range of pump options to suit your application
- Includes Clear bowl water-trap fuel filter
- High grade aluminium for extra durability
- Internal surge baffles for safe transport of fuel
- Deck runners for base protection and for securing to vehicle
- Full load lifting eyes for easier placement on site
- Pressure tested to ensure quality and compliance
- 12 month warranty

## **Optional extras:**

- Padlockable cover over pump and filler, also secures nozzle
- Digital flowmeter by nozzle
- Shrouded sight tube
- Hose reel (remote mount)

| Specifications                       |       |                                  |         |
|--------------------------------------|-------|----------------------------------|---------|
| Capacity (brim full) Litres:         | 400   | Weight Laden (kg):               | 415     |
| Capacity (brim full) Gallons:        | 88    | Weight Unladen (kg):             | 55      |
| Dimension Length (mm): left to right | 928mm | Inner Tank Material (thickness): | 3mm     |
| Dimension Width (mm): front to back  | 740mm | Pump flow rate                   | 45 LPM  |
| Dimension Height (mm):               | 680mm | Delivery hose                    | 4 metre |