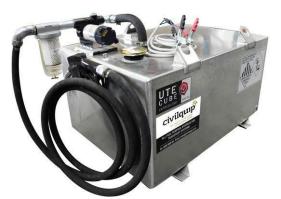

## **Specification Sheet**

Description

Fuelchief Utecube Express 250

Part No:

FCAUT250

The Utecube range of aluminium tanks takes your refuelling needs to the next level. Excellent durability for the toughest of conditions and locally built out of the very best materials, the Utecube will last the distance.

## **Standard features:**

- Larger range of pump options to suit your application
- High grade aluminium for extra durability
- Internal surge baffles for safe transport of fuel
- Deck runners for base protection and for securing to vehicle
- Full load lifting eyes for easier placement on site
- Pressure tested to ensure quality and compliance
- 12 month warranty

## **Optional extras:**

- Clear bowl filters
- Range of mechanical and digital flowmeters
- Shrouded sight tubes
- Hose reels
- Key locking filler cap

Standard Tank Fittings: 2" filler cap, 1" suction port, 3 x lifting eyes, 2 x base runners, drain bung, nozzle stow

| Capacity (brim full) Litres: | 250      | Weight Laden (kg):         | 270       |
|------------------------------|----------|----------------------------|-----------|
| Dimension Length (mm):       | 928      | Weight Unladen (kg):       | 45        |
| Dimension Width (mm):        | 650      | Tank Material (thickness): | 3mm       |
| Dimension Height (mm):       | 460      | Pump Flow rates            | 45-60 LPM |
| Part Number:                 | FCAUT250 | Hose Length                | 1"x 4m    |