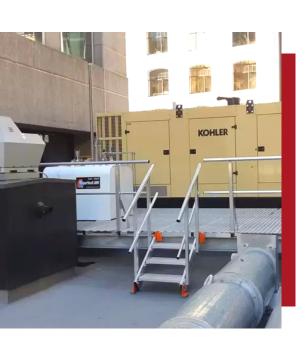

#### THE CHALLENGE

ECL Group (who are a leading Australasian technical services company providing solutions for fuel systems, electronic security and facilities management) were engaged by their client Citibank to supply and install a suitable diesel tank system to supply fuel to a large generator in a multi-story building in downtown Auckland. This generator was located on the roof and thus compliance was key in providing a superior fuel storage solution to ensure continues power in times of need. ECL who have implemented many Fuelchief SuperVault tanks over the years contacted Fuelchief to proceed.

The Fuelchief SVR-499 feeds a generator on the roof of a multistory building, ensuring businesses are guaranteed power supply in the event of a power cut.

### THE RESULTS

This SuperVault Rectangular Series model SVR-499L fuel tank has now been installed and commissioned ready to supply fuel to the new generator backup system which is visible on the roof. This will ensure the businesses in the building have a guaranteed power supply source in the event of any power cuts, which is crucial to their operation.