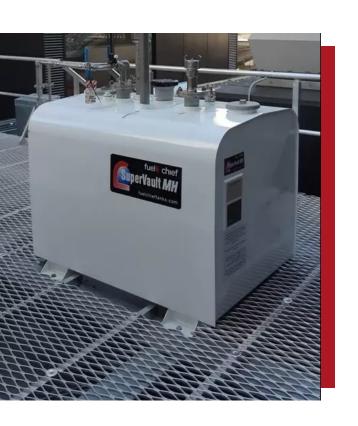

#### THE SOLUTION

The tank design and fittings for the layout of the SuperVault custom tank, were designed by David our design engineer. These were perfected down the final millimeter to suit the particular site requirements required for ECL Group and Citibank. The signed GA and ensuring the tank was fabricated to spec meant that onsite installation would be as seamless and as efficient as possible. The final site for this tank was located on the roof of the building amongst other multi-story buildings, this required a crane to lift the tank to it's allocated position to then be connected and commissioned for service.

### THE RESULTS

This SuperVault Rectangular Series model SVR-499L fuel tank has now been installed and commissioned ready to supply fuel to the new generator backup system which is visible on the roof. This will ensure the businesses in the building have a guaranteed power supply source in the event of any power cuts, which is crucial to their operation.

## SUPERVAULT RECTANGULAR SERIES

- Capacity: 499L
- 4-hour Fire Rated
- Stores Many Liquids
- Can Be Customised
- SwRI 95-03 Approved
- Easily Transportable
- 30 Year Warranty
- Ideal For Diesel Generators