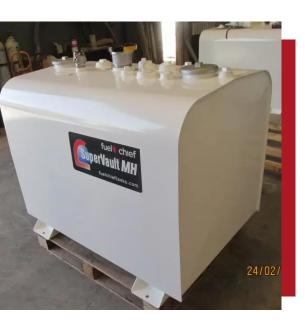

The Fuelchief SVR-499 feeds a generator on the roof of a multistory building, ensuring businesses are guaranteed power supply in the event of a power cut.

### THE RESULTS

This SuperVault Rectangular Series model SVR-499L fuel tank has now been installed and commissioned ready to supply fuel to the new generator backup system which is visible on the roof. This will ensure the businesses in the building have a guaranteed power supply source in the event of any power cuts, which is crucial to their operation.

## SUPERVAULT RECTANGULAR SERIES

- Capacity: 499L
- 4-hour Fire Rated
- Stores Many Liquids
- Can Be Customised
- SwRI 95-03 Approved
- Easily Transportable
- 30 Year Warranty
- Ideal For Diesel Generators