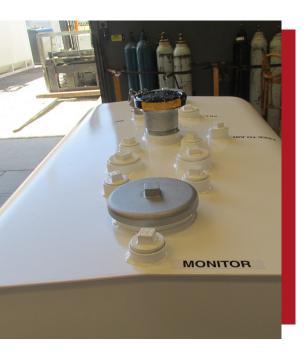

#### THE SOLUTION

The tank design and fittings for the layout of the SuperVault custom tank, were designed by David our design engineer. These were perfected down the final millimeter to suit the particular site requirements required for ECL Group and Citibank. The signed GA and ensuring the tank was fabricated to spec meant that onsite installation would be as seamless and as efficient as possible. The final site for this tank was located on the roof of the building amongst other multi-story buildings, this required a crane to lift the tank to it's allocated position to then be connected and commissioned for service.

### THE RESULTS

This SuperVault Rectangular Series model SVR-499L fuel tank has now been installed and commissioned ready to supply fuel to the new generator backup system which is visible on the roof. This will ensure the businesses in the building have a guaranteed power supply source in the event of any power cuts, which is crucial to their operation.