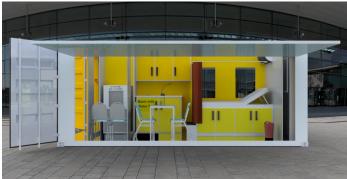

#### Patent-Pending Sesame Solar Nanogrid Solutions Mitigate Disasters:

Emergency Operations Centers, Mobile Power and Communications, Medical Clinics, Water Generation/Pumping/Filtration and EV Charging. Available power from 10 kWh to 50 kWh.