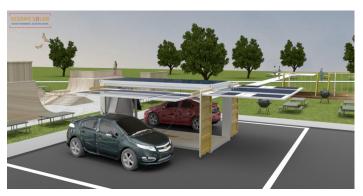

#### Patent-Pending Sesame Solar Nanogrid Solutions Mitigate Disasters:

Emergency Operations Centers, Mobile Power and Communications, Medical Clinics, Water Generation/Pumping/Filtration and EV Charging. Available power from 10 kWh to 50 kWh.