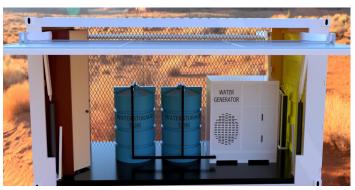

#### Patent-Pending Sesame Solar Nanogrid Solutions Mitigate Disasters:

Emergency Operations Centers, Mobile Power and Communications, Medical Clinics, Water Generation/Pumping/Filtration and EV Charging. Available power from 10 kWh to 50 kWh.