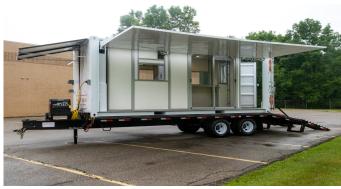

#### Patent-Pending Sesame Solar Nanogrid Solutions Mitigate Disasters:

Emergency Operations Centers, Mobile Power and Communications, Medical Clinics, Water Generation/Pumping/Filtration and EV Charging. Available power from 10 kWh to 50 kWh.

| Technical Specifications      | -    | Containerized Nanogrid Solution                                              |        | Towable Nanogrid Solution |        |
|-------------------------------|------|------------------------------------------------------------------------------|--------|---------------------------|--------|
| Model No                      |      | OGP 26.5                                                                     | OGP 53 | TN 11.5                   | TN 19  |
| Solar Array Power             | kW   | 4                                                                            | 7.5    | 2.2                       | 2.8    |
| Total Battery Storage         | kWh  | 26.6                                                                         | 53.2   | 11.4                      | 19     |
| Inverter Rating - 110/220 VAC | kW   | 4                                                                            | 8      | 3                         | 3      |
| Closed Dimensions             | Ft.  | 20 x 8                                                                       | 20 x 8 | 14 x 7                    | 14 x 7 |
| Nanogrid Height               | Ft.  | 8                                                                            | 8      | 8                         | 8      |
| Weight                        | Lbs. | 10,500                                                                       | 12,500 | 4,500                     | 6,000  |
| Form Factor                   |      | Standard ISO Container                                                       |        | DOT Dual Axle Trailer     |        |
| Standard Shipping             |      | Truck, Train, Ship, Cargo Plane,<br>Helicopter or towed on a flatbed trailer |        | Tow using 3/4 Ton Truck   |        |
| Installation                  |      | Fully configured < 15 minutes                                                |        |                           |        |