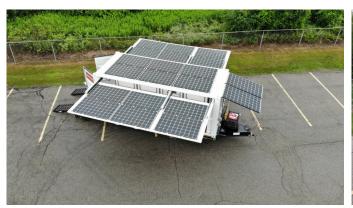

#### Patent-Pending Sesame Solar Nanogrid Solutions Mitigate Disasters:

Emergency Operations Centers, Mobile Power and Communications, Medical Clinics, Water Generation/Pumping/Filtration and EV Charging. Available power from 10 kWh to 50 kWh.

| Technical Specifications      | -    | Containerized Nanogrid Solution                                              |        | Towable Nanogrid Solution |        |
|-------------------------------|------|------------------------------------------------------------------------------|--------|---------------------------|--------|
| Model No                      |      | OGP 26.5                                                                     | OGP 53 | TN 11.5                   | TN 19  |
| Solar Array Power             | kW   | 4                                                                            | 7.5    | 2.2                       | 2.8    |
| Total Battery Storage         | kWh  | 26.6                                                                         | 53.2   | 11.4                      | 19     |
| Inverter Rating - 110/220 VAC | kW   | 4                                                                            | 8      | 3                         | 3      |
| Closed Dimensions             | Ft.  | 20 x 8                                                                       | 20 x 8 | 14 x 7                    | 14 x 7 |
| Nanogrid Height               | Ft.  | 8                                                                            | 8      | 8                         | 8      |
| Weight                        | Lbs. | 10,500                                                                       | 12,500 | 4,500                     | 6,000  |
| Form Factor                   |      | Standard ISO Container                                                       |        | DOT Dual Axle Trailer     |        |
| Standard Shipping             |      | Truck, Train, Ship, Cargo Plane,<br>Helicopter or towed on a flatbed trailer |        | Tow using 3/4 Ton Truck   |        |
| Installation                  |      | Fully configured < 15 minutes                                                |        |                           |        |