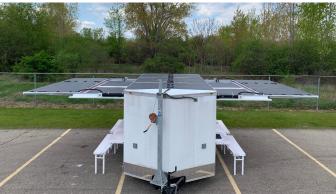

#### Patent-Pending Sesame Solar Nanogrid Solutions Mitigate Disasters:

Emergency Operations Centers, Mobile Power and Communications, Medical Clinics, Water Generation/Pumping/Filtration and EV Charging. Available power from 10 kWh to 50 kWh.

| Technical Specifications      | -    | Containerized Nanogrid Solution                                              |        | Towable Nanogrid Solution |        |
|-------------------------------|------|------------------------------------------------------------------------------|--------|---------------------------|--------|
| Model No                      |      | OGP 26.5                                                                     | OGP 53 | TN 11.5                   | TN 19  |
| Solar Array Power             | kW   | 4                                                                            | 7.5    | 2.2                       | 2.8    |
| Total Battery Storage         | kWh  | 26.6                                                                         | 53.2   | 11.4                      | 19     |
| Inverter Rating - 110/220 VAC | kW   | 4                                                                            | 8      | 3                         | 3      |
| Closed Dimensions             | Ft.  | 20 x 8                                                                       | 20 x 8 | 14 x 7                    | 14 x 7 |
| Nanogrid Height               | Ft.  | 8                                                                            | 8      | 8                         | 8      |
| Weight                        | Lbs. | 10,500                                                                       | 12,500 | 4,500                     | 6,000  |
| Form Factor                   |      | Standard ISO Container                                                       |        | DOT Dual Axle Trailer     |        |
| Standard Shipping             |      | Truck, Train, Ship, Cargo Plane,<br>Helicopter or towed on a flatbed trailer |        | Tow using 3/4 Ton Truck   |        |
| Installation                  |      | Fully configured < 15 minutes                                                |        |                           |        |