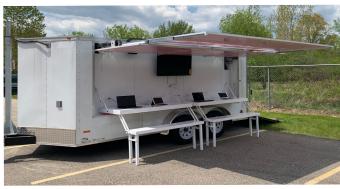

#### Patent-Pending Sesame Solar Nanogrid Solutions Mitigate Disasters:

Emergency Operations Centers, Mobile Power and Communications, Medical Clinics, Water Generation/Pumping/Filtration and EV Charging. Available power from 10 kWh to 50 kWh.

| Technical Specifications      | -    | Containerized Nanogrid Solution                                              |        | Towable Nanogrid Solution |        |
|-------------------------------|------|------------------------------------------------------------------------------|--------|---------------------------|--------|
| Model No                      |      | OGP 26.5                                                                     | OGP 53 | TN 11.5                   | TN 19  |
| Solar Array Power             | kW   | 4                                                                            | 7.5    | 2.2                       | 2.8    |
| Total Battery Storage         | kWh  | 26.6                                                                         | 53.2   | 11.4                      | 19     |
| Inverter Rating - 110/220 VAC | kW   | 4                                                                            | 8      | 3                         | 3      |
| Closed Dimensions             | Ft.  | 20 x 8                                                                       | 20 x 8 | 14 x 7                    | 14 x 7 |
| Nanogrid Height               | Ft.  | 8                                                                            | 8      | 8                         | 8      |
| Weight                        | Lbs. | 10,500                                                                       | 12,500 | 4,500                     | 6,000  |
| Form Factor                   |      | Standard ISO Container                                                       |        | DOT Dual Axle Trailer     |        |
| Standard Shipping             |      | Truck, Train, Ship, Cargo Plane,<br>Helicopter or towed on a flatbed trailer |        | Tow using 3/4 Ton Truck   |        |
| Installation                  |      | Fully configured < 15 minutes                                                |        |                           |        |