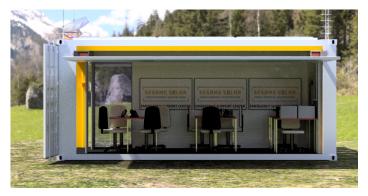

#### Patent-Pending Sesame Solar Nanogrid Solutions Mitigate Disasters:

Emergency Operations Centers, Mobile Power and Communications, Medical Clinics, Water Generation/Pumping/Filtration and EV Charging. Available power from 10 kWh to 50 kWh.