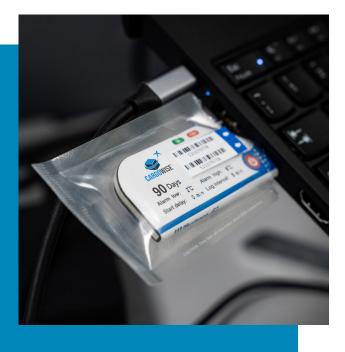

## **SINGLE USE DATA** LOGGER

| Data logger type        | Single-Use data logger                           |
|-------------------------|--------------------------------------------------|
| Temperature range       | -30°C to +70°C (-22°F to 158°F)                  |
| Accuracy                | ±0.5°C/0.9°F (-20°C/+40°C) otherwise ±1.0        |
| Resolution              | 0.1°C/°F                                         |
| Storage capacity        | 32000 measurements                               |
| Life/Battery            | 20 months/CR2032 button cell battery             |
| Measurement interval    | 5 minutes (standard - other options on request)  |
| Recording time          | 90 days (standard - other options on request)    |
| Startup method          | Push start                                       |
| Stop method             | Push stop or automatic stop when plugged into PC |
| Alarm type              | Single or cumulative - up to 5 points            |
| Protection class        | IPE67/NEMA 6                                     |
| Dimensions              | 76mm x 31mm x 4.4mm [L x W x H]                  |
| Weight                  | Approx 15g                                       |
| Certified               | EN12830, CE, Rohs NIST                           |
| Calibration certificate | Nvlap NIST traceable (United States)             |
| Software                | Self-generated, no software required             |
| Report                  | Adobe PDF                                        |
| Automatic report        | PDF                                              |
| PC connection           | USB 2.0                                          |
| Delivery contents       | Dispatch documents, certificate                  |