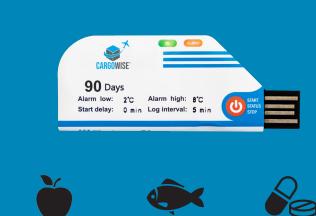

## **SINGLE USE DATA** LOGGER

| Data logger type        | Single-Use data logger                           |
|-------------------------|--------------------------------------------------|
| Temperature range       | -30°C to +70°C (-22°F to 158°F)                  |
| Accuracy                | ±0.5°C/0.9°F (-20°C/+40°C) otherwise ±1.0        |
| Resolution              | 0.1°C/°F                                         |
| Storage capacity        | 32000 measurements                               |
| Life/Battery            | 20 months/CR2032 button cell battery             |
| Measurement interval    | 5 minutes (standard - other options on request)  |
| Recording time          | 90 days (standard - other options on request)    |
| Startup method          | Push start                                       |
| Stop method             | Push stop or automatic stop when plugged into PC |
| Alarm type              | Single or cumulative - up to 5 points            |
| Protection class        | IPE67/NEMA 6                                     |
| Dimensions              | 76mm x 31mm x 4.4mm [L x W x H]                  |
| Weight                  | Approx 15g                                       |
| Certified               | EN12830, CE, Rohs NIST                           |
| Calibration certificate | Nvlap NIST traceable (United States)             |
| Software                | Self-generated, no software required             |
| Report                  | Adobe PDF                                        |
| Automatic report        | PDF                                              |
| PC connection           | USB 2.0                                          |
| Delivery contents       | Dispatch documents, certificate                  |