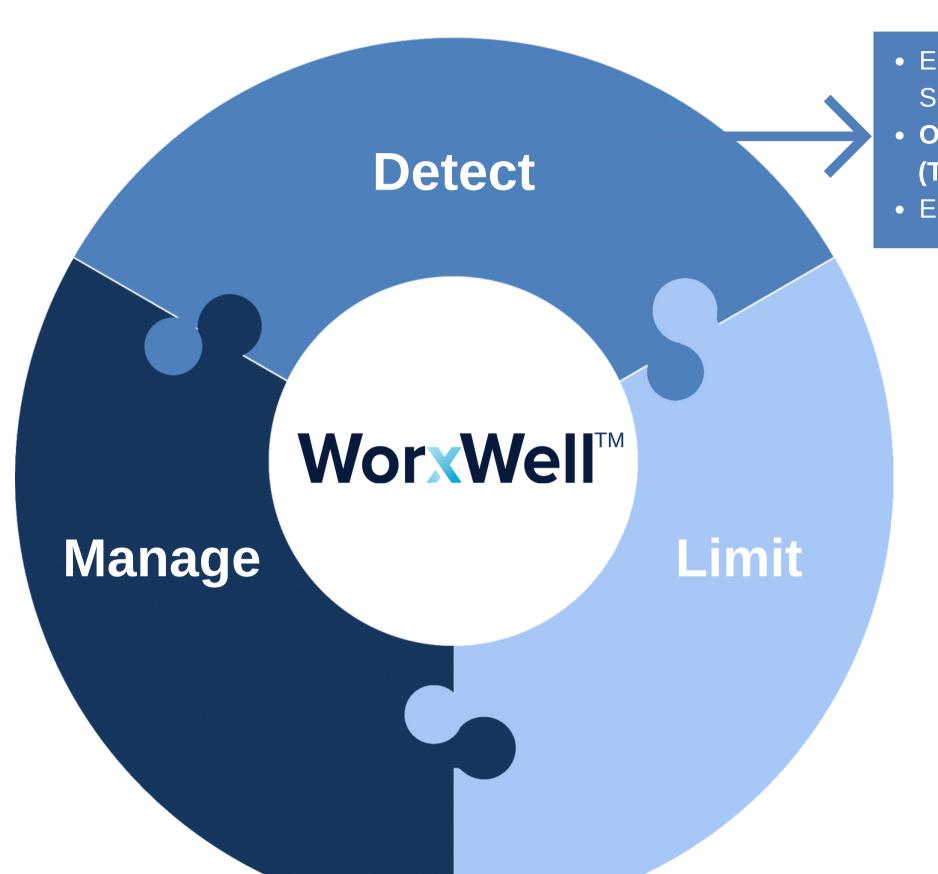

# How WorxWell Creates an End-to-End, Return-to-Work Experience

- Elevated Body Temperature
  Screening
- Onsite COVID Testing (Testing WorxWell)
- Environmental Testing

- Building Wellness Index
- Contact Tracing
- Virtual Care with Northwell Health
- Employee Rotation Management

- Indoor Air Quality Monitoring
- Social Distance Compliance
- Mask Compliance
- On-Demand Cleaning Requests
- Touchless Visitor Access and Registration

Through best-in-class technology, underpinned by world-leading clinical guidance and lab technicians.