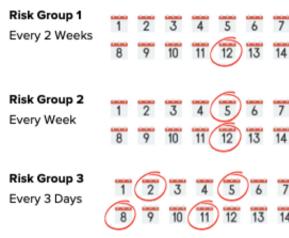

Through our data-driven algorithm, we provide personalized testing schedules that optimize for safety and cost.

#### Step 1. Schedule

Select time-slot based on the program set for your building.

Real-time data collected from the individual, community, building and company feeds into a proprietary algorithm and enables dynamic, personalized testing cohorts and frequency. (i.e. every 2 weeks, 1 week, 3 days)