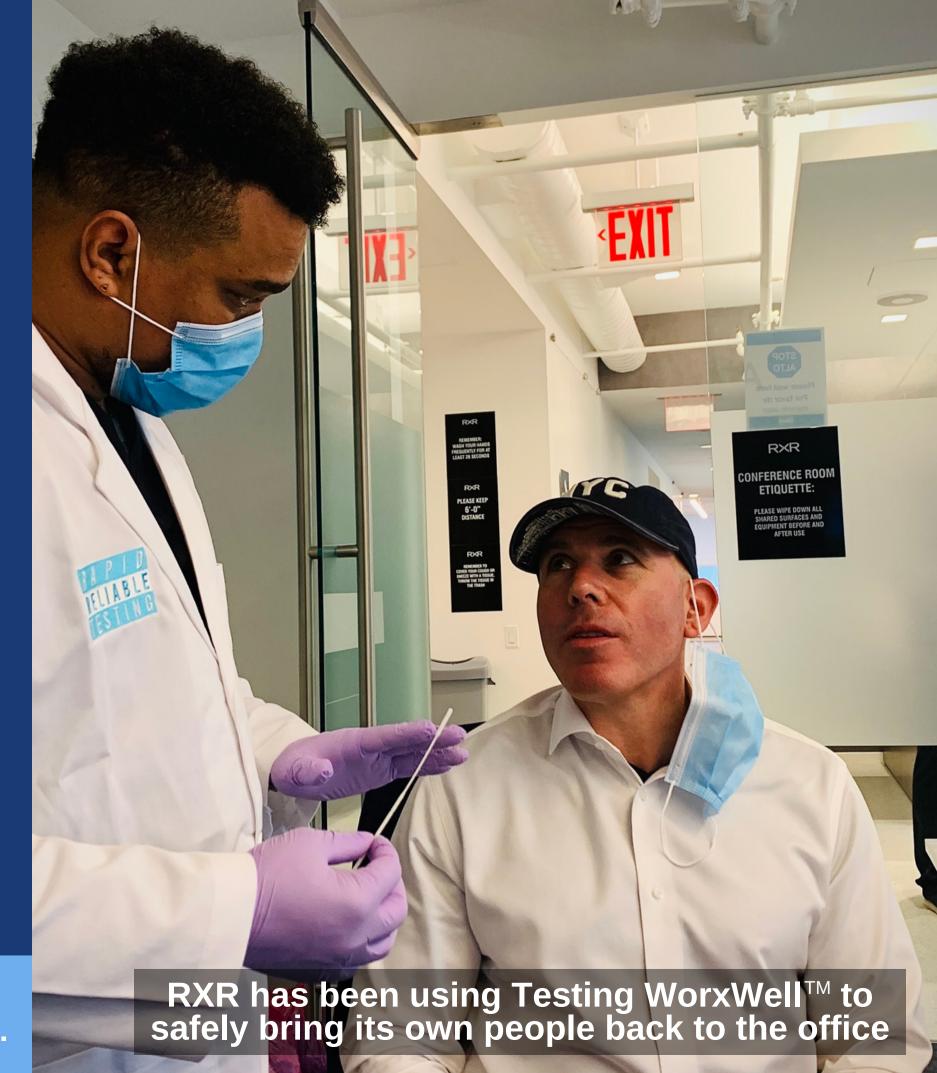

# Shining a Light on the Invisible Threat of the Coronavirus

- Research suggests that 4 in 10 people infected with COVID-19 may be asymptomatic.
- The right testing program is **critical for identifying asymptomatic individual**s it safeguards against false negatives and reduces the risk of unconscious viral spread.
- Developed in partnership with medical providers Northwell Health and Ambulnz, Testing WorxWell is a non-invasive, highly accurate, COVID-19 PCR testing program that is uniquely designed to create peace of mind for employees returning to their office spaces.

Testing is conveniently conducted by our medical providers at office sites and affordably priced on average 50 – 65% lower than market comparisons.

Testing WorxWell was developed by RXR to help their 70,000+ tenants return to work safely, and supported by the clinical expertise of Northwell Health and the operational power of Ambulnz.

One of New York's largest commercial landlords operating more than 25 million square feet of real estate.