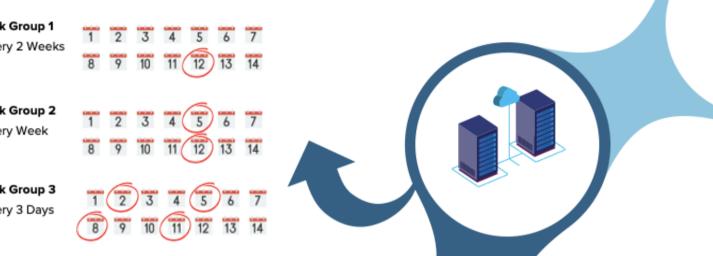

Through our data-driven algorithm, we provide personalized testing schedules that optimize for safety and cost.

#### Step 1. Schedule

Select time-slot based on the program set for your building.

Real-time data collected from the individual, community, building and company feeds into a proprietary algorithm and enables dynamic, personalized testing cohorts and frequency. (i.e. every 2 weeks, 1 week, 3 days)