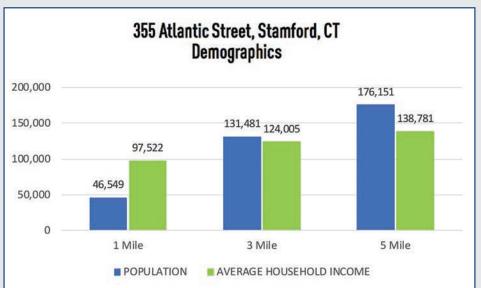

## 355 ATLANTIC STREET | STAMFORD, CT | MARKET DEMOGRAPHICS

### **RESIDENTS:**

46,549 People live within a one mile radius of downtown.

7,730 Apartments and Condos located in downtown.

997 Residential units under construction with another 612 proposed units in downtown.

## BETWEEN 2010 AND 2018, IN A 1 MILE RADIUS, **THE POPULATION GROWTH INCREASED BY 14.17%**