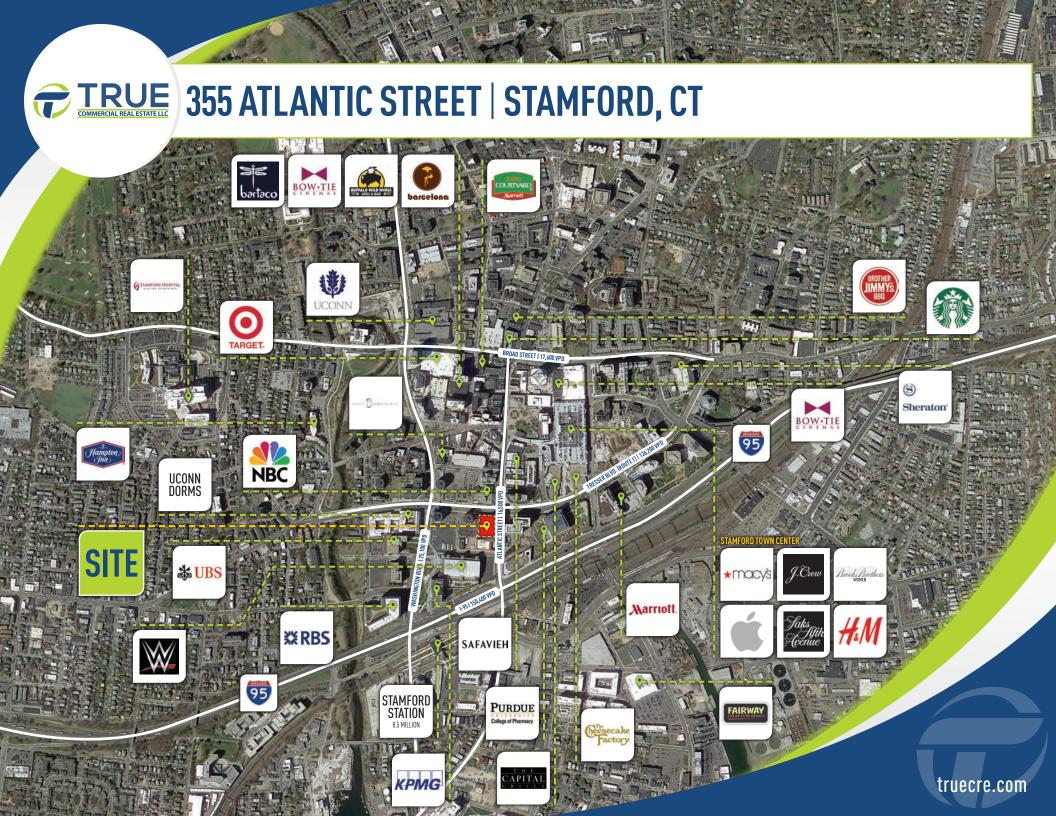

**AREA RETAILERS:** Off SAKS, Cheesecake Factory, Capital Grille, Target and many more!

## TRUE 355 ATLANTIC STREET | STAMFORD, CT