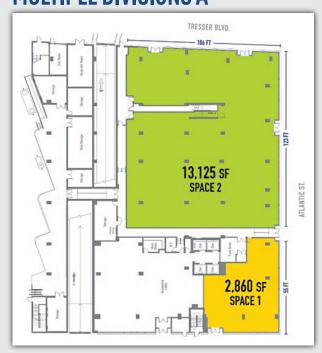

GSHIP OPPORTUNITY** 

- 3 blocks from the Metro North and Amtrak Station.
- 9.7 million SF of office space & over 67,000 daytime employees in immediate area.
- Next door to 42,000 SF of office suites & daycare center.
- 650 Residences on-site.\* \*325 Units in Tower One; 325 Units in Tower Two.
- Dedicated retail parking stalls.

**AREA RETAILERS:** Off SAKS, Cheesecake Factory, Capital Grille, Target and many more!

## A TRUE EXCLUSIVE...

## **CALL FOR THE DETAILS!**

#### **AGENTS:**

#### **Jason Wuchiski**

203.529.6943 | jw@truecre.com

#### **Tyler Lyman**

203.529.4639 | tl@truecre.com

#### **Ryan Stranko**

203.210.5057 | ryan@truecre.com

#### **Zack Bartolo**

914.574.9162 | zb@truecre.com

truecre.com



## TRUE 355 ATLANTIC STREET | STAMFORD, CT

## **MULTIPLE DIVISIONS A**



### **MULTIPLE DIVISIONS B**



### **MULTIPLE DIVISIONS C**





## 355 ATLANTIC STREET | STAMFORD, CT | MARKET DEMOGRAPHICS

## MEET YOUR DOWNTOWN STAMFORD RESIDENT

## **AVERAGE AGE**

36

Young: 84% of households in the Downtown have someone 18-34.

### **SMART:**

94% of households have someone with a college or advanced degree.

46% have a master's degree or higher.

### **RESIDENTS:**

46,549 People live within a one mile radius of downtown.

7,730 Apartments and Condos located in downtown.

997 Residential units under construction with another 612 proposed units in downtown.

### **AFFLUENT:**

\$114,000 is the median income for Downtown residents

(as compared to \$70,331 in-state, \$84,233 in Fairfield County and \$79,359 in the City of Stamford).



## TRUE 355 ATLANTIC STREET