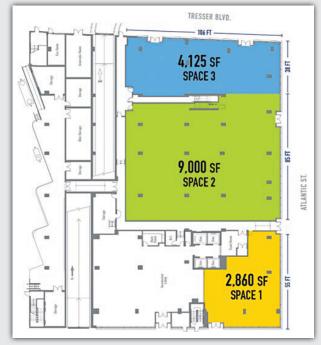

from the Metro North and Amtrak Station.
- 9.7 million SF of office space & over 67,000 daytime employees in immediate area.
- Next door to 42,000 SF of office suites & daycare center.
- 650 Residences on-site.\* \*325 Units in Tower One; 325 Units in Tower Two.
- Dedicated retail parking stalls.

**AREA RETAILERS:** Off SAKS, Cheesecake Factory, Capital Grille, Target and many more!

## A TRUE EXCLUSIVE...

## **CALL FOR THE DETAILS!**

#### **AGENTS:**

#### **Jason Wuchiski**

203.529.6943 | jw@truecre.com

#### **Tyler Lyman**

203.529.4639 | tl@truecre.com

#### **Ryan Stranko**

203.210.5057 | ryan@truecre.com

#### **Zack Bartolo**

914.574.9162 | zb@truecre.com

truecre.com



## TRUE 355 ATLANTIC STREET | STAMFORD, CT

## **MULTIPLE DIVISIONS A**



### **MULTIPLE DIVISIONS B**



### **MULTIPLE DIVISIONS C**





## 355 ATLANTIC STREET | STAMFORD, CT | MARKET DEMOGRAPHICS

## MEET YOUR DOWNTOWN STAMFORD RESIDENT

## **AVERAGE AGE**

36

Young: 84% of households in the Downtown have someone 18-34.

### **SMART:**

94% of households have someone with a college or advanced degree.

46% have a master's degree or higher.

### **RESIDENTS:**

46,549 People live within a one mile radius of downtown.

7,730 Apartments and Condos located in downtown.

997 Residential units under construction with another 612 proposed units in downtown.

### **AFFLUENT:**

\$114,000 is the median income for Downtown residents

(as compared to \$70,331 in-state, \$84,233 in Fairfield County and \$79,359 in the City of Stamford).



## TRUE 355 ATLANTIC STREET | STAMFORD, CT | MARKET DEMOGRA