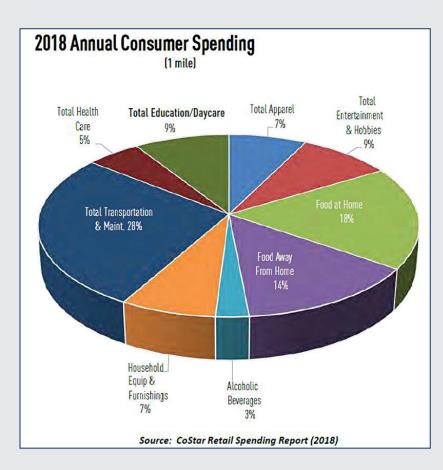

MEET YOUR DOWNTOWN STAMFORD RESIDENT

## **AVERAGE AGE**

36

Young: 84% of households in the Downtown have someone 18-34.

### **SMART:**

94% of households have someone with a college or advanced degree.

46% have a master's degree or higher.

### **RESIDENTS:**

46,549 People live within a one mile radius of downtown.

7,730 Apartments and Condos located in downtown.

997 Residential units under construction with another 612 proposed units in downtown.

### **AFFLUENT:**

\$114,000 is the median income for Downtown residents

(as compared to \$70,331 in-state, \$84,233 in Fairfield County and \$79,359 in the City of Stamford).



## TRUE 355 ATLANTIC STREET | STAMFORD, CT | MARKET DEMOGRAPHICS

## BETWEEN 2010 AND 2018, IN A 1 MILE RADIUS, **THE POPULATION GROWTH INCREASED BY 14.17%**