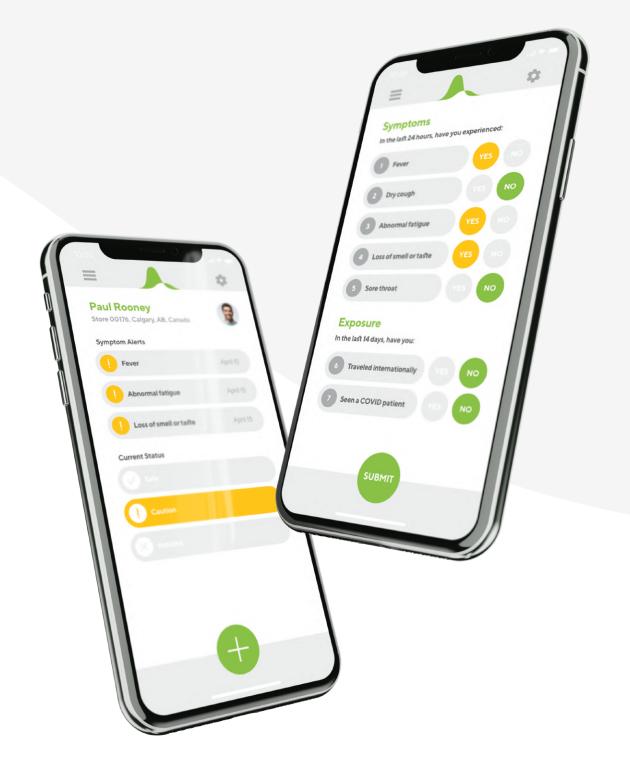

#### Safe submissions.

Replace in-person paper forms with digital forms at home.

Basecase forms enable you to track the best known predictors of COVID-19.

Your staff can identify their symptoms and exposure by submitting forms on their smartphones at home. This can limit your transmission risk before every shift begins.

## Ensure your managers are the first to know of symptoms.

Basecase generates an automatic alert as soon as a user flags a symptom or exposure.

You can assign specific managers to receive alerts, review submissions, and sort users among three safety categories. This enables proactive controls before public outcomes.