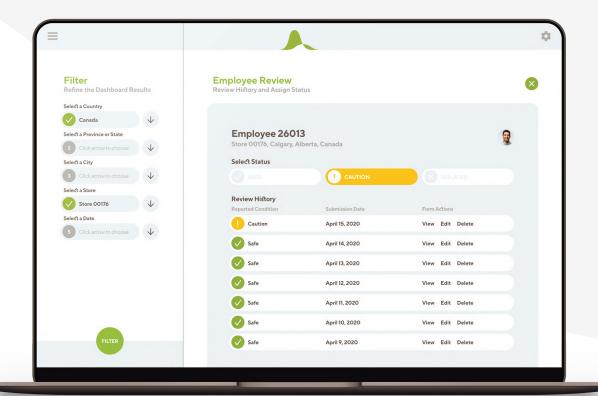

## Ensure your managers are the first to know of symptoms.

Basecase generates an automatic alert as soon as a user flags a symptom or exposure.

You can assign specific managers to receive alerts, review submissions, and sort users among three safety categories. This enables proactive controls before public outcomes.