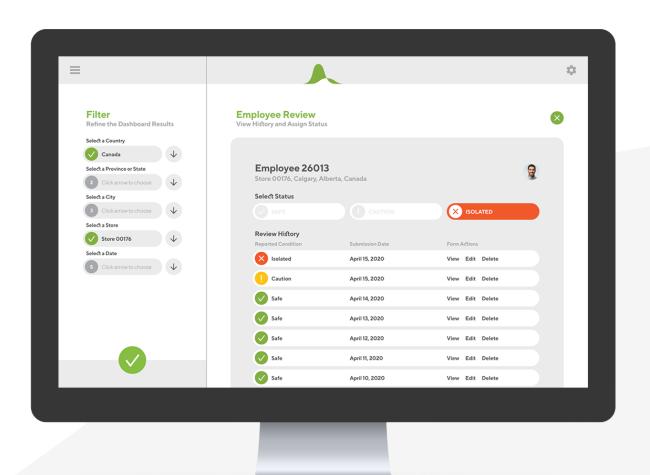

#### Know your risk.

To prevent broad shutdowns, track cases at specific facilities.

Your Basecase dashboard enables you to track changes in staff safety through case lists and trendline charts.

Filter your dashboard by location, and use targeted safety data to make plans specific to geographies or facilities.