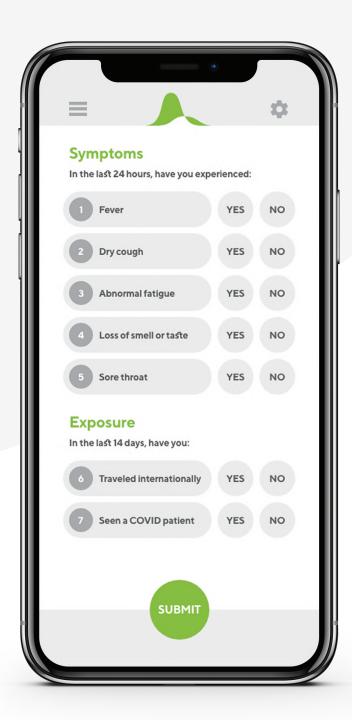

#### Safe submissions.

Replace in-person paper forms with digital forms at home.

Basecase forms enable you to track the best known predictors of COVID-19.

Your staff can identify their symptoms and exposure by submitting forms on their smartphones at home. This can limit your transmission risk before every shift begins.

## Ensure your managers are the first to know of symptoms.

Basecase generates an automatic alert as soon as a user flags a symptom or exposure.

You can assign specific managers to receive alerts, review submissions, and sort users among three safety categories. This enables proactive controls before public outcomes.