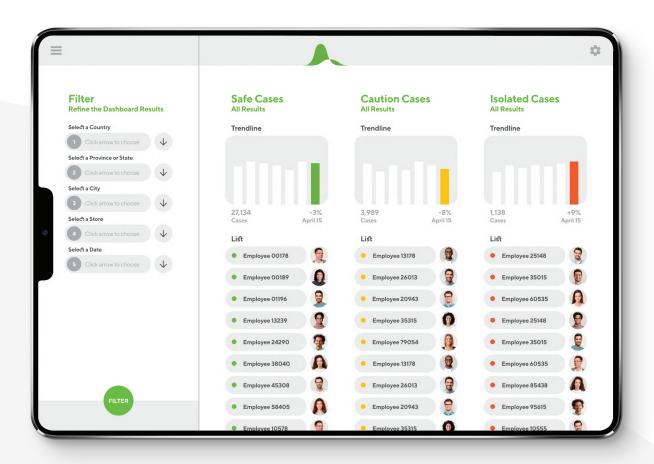

#### Know your risk.

To prevent broad shutdowns, track cases at specific facilities.

Your Basecase dashboard enables you to track changes in staff safety through case lists and trendline charts.

Filter your dashboard by location, and use targeted safety data to make plans specific to geographies or facilities.

#### Privacy ensured.

We score 100% on all four categories of cyber security.

Basecase encrypts every file with 4,096-bit keys. It would take a modern computer over 1,000 years to crack a single key.

Whereas many common platforms such as Facebook only score a B security rating, your data will be stored with an A+ rating.