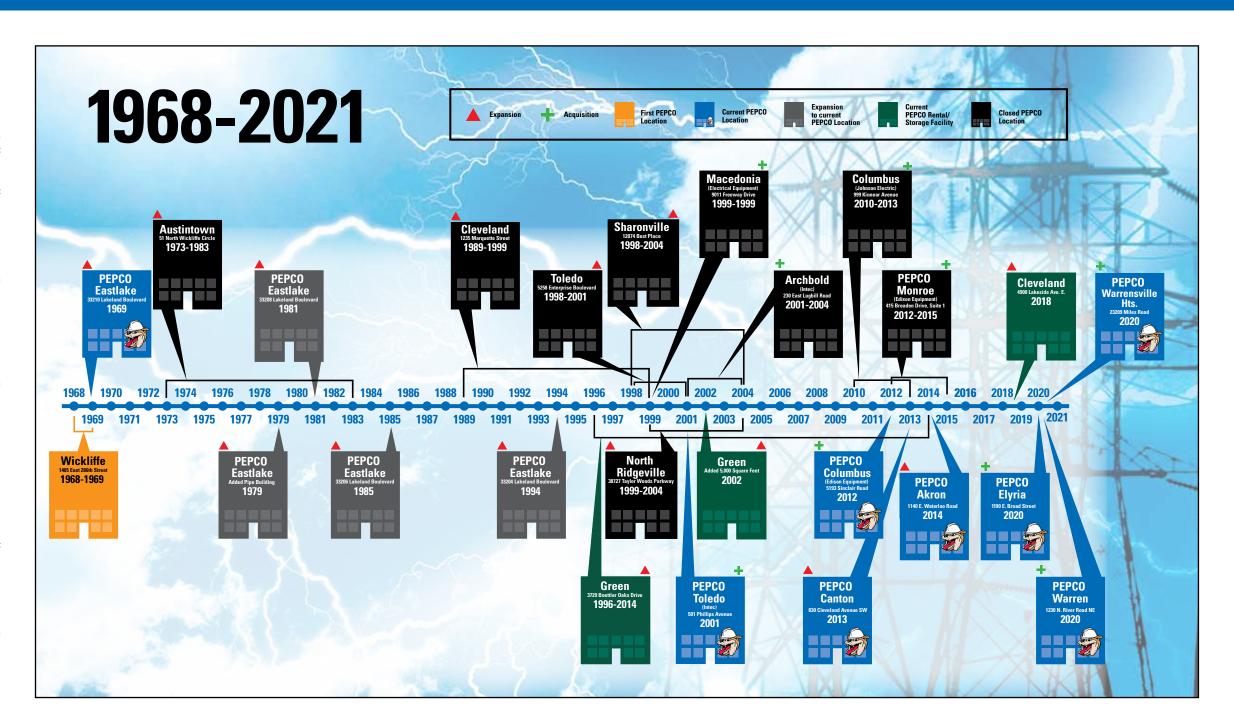

# **History Timeline**

# **SINCE 1968**

Pepco was founded in 1968 and currently has eight branch locations throughout the state of Ohio. See the graphic to the right to view a timeline of the development and growth of the company throughout the past 50+ years.