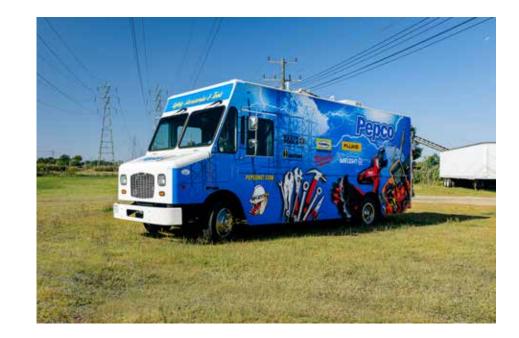

# Safety Accessories & Tool Truck

Pepco is pleased to announce the addition of a Safety Accessories & Tool Truck to our fleet that will be traveling the state of Ohio to service all of Pepco's Utility, Construction and Industrial market channels. The launch of this new service is to bring tools directly to our customers — we aim to fill your need on-site with no down time on your project!

Our experienced staff will showcase new tool and safety product offerings from key vendors and offer hands on tool training per request. Featured items include a variety of hand tools, power tools, safety equipment, utility tools, test and measurement equipment and much more. Linemen, Electricians and Facility Maintenance Personnel and more will have the opportunity to shop and purchase items directly from the truck.