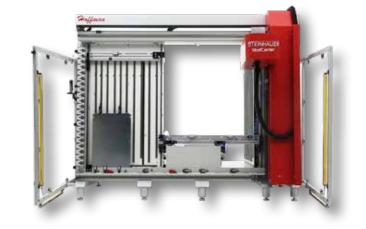

#### **Product Modification Services**

Pepco can provide custom modified enclosures within your project time line requirements via use of a Steinhauer Machine. There is no modification too large as this machine has the capacity to modify an enclosure up to 94 inches tall and 86 inches wide.

- Pre-Site Modified Enclosure Services
- Cut, Drill and Tap
- Back Panels and Full Size Enclosures
- CAD Drawing submittals for approval
- · Steel, Stainless Steel and Plastic enclosures